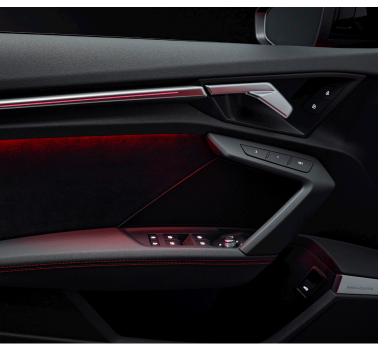

## Conquer everything.

Accentuated sportiness with driving dynamics made visible, the interior of the Sportback instills that genuine racing feeling. Redefining high performance from the inside out, numerous elements specific to the RS enhances the expressive look and feel. The 12.3-inch Audi virtual cockpit plus displays the rpms in the form of a bar graph and shows power and torque as percentages.

#### Interior

Dinamica microfibre/synthetic leather with diamond quilting and RS embossing

Seat cover: black with black stitching

Dashboard: black Carpet: black Headlining: black

Fine Nappa leather with honeycomb pattern and RS embossing

Seat covers: black with red stitching

Dashboard: black Carpet: black Headlining: black

Seat covers: black with green stitching

Dashboard: black Carpet: black Headlining: black

Seat cover: black with black stitching