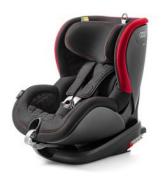

### Accessories

Audi Genuine Accessories turn your compact sportscar into an absolute all-round talent.

Audi child seat i-Size. For infants with a body length of approx. 76 to 105 cm 4M0.01.990.3

Audi buggy/stroller in an attractive design offers easy handling, flexibility in everyday life and high comfort. 4M0.01.990.0