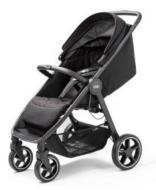

### Accessories

Audi Genuine Accessories turn your compact sportscar into an absolute all-round talent.

Audi child seat i-Size. For infants with a body length of approx. 76 to 105 cm 4M0.01.990.3

Audi buggy/stroller in an attractive design offers easy handling, flexibility in everyday life and high comfort. 4M0.01.990.0