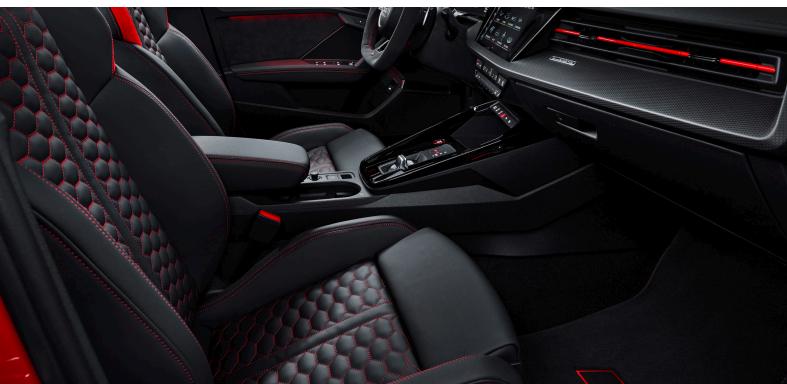

## Conquer everything.

Accentuated sportiness with driving dynamics made visible, the interior of the Sportback instills that genuine racing feeling. Redefining high performance from the inside out, numerous elements specific to the RS enhances the expressive look and feel. The 12.3-inch Audi virtual cockpit plus displays the rpms in the form of a bar graph and shows power and torque as percentages.

#### Interior

Dinamica microfibre/synthetic leather with diamond quilting and RS embossing

Seat cover: black with black stitching

Dashboard: black Carpet: black Headlining: black

Fine Nappa leather with honeycomb pattern and RS embossing