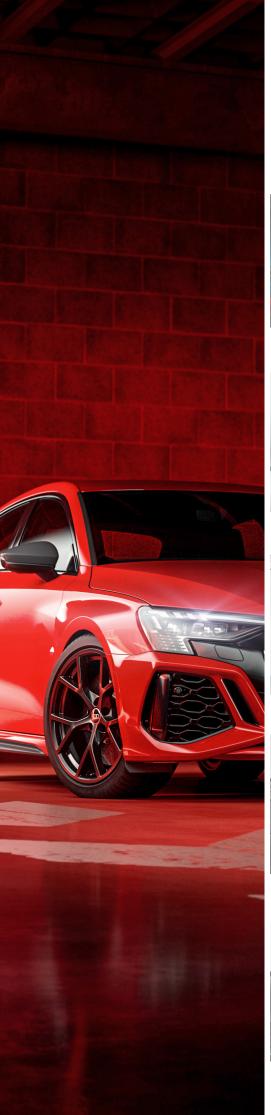

## Say it all. Without saying a word.

The all-new Audi RS 3 Sportback has powerful proportions and expressive details. A wide RS front bumper roars with character with its newly redesigned and distinctive Singleframe honeycomb grille and large air intakes.

Where some make a statement, the RS 3 Sportback makes an exclamation. The compact sportscar comes with a unique, one-of-a-kind statement piece. It's pixel field of 3 x 5 LED segments provides the magic touch – a checkered flag appears in the left headlight as a dynamic leaving and coming home scene, and the RS 3 lettering appears on the driver's side. When driving, the checkered flag lights up on both sides.

Behind the front wheel arches are new air outlets and once coupled with the motorsports-inspired finishing touches include the redesigned RS-specific rear bumper with integrated diffuser and the RS exhaust system with two large oval tailpipes, the all-new Audi RS 3 Sportback comes alive.