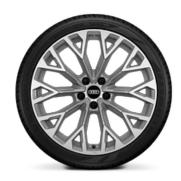

#### Wheels

5-spoke Y-style, Platinum Gray, diamond-turned, 9.0J|8.0J x 19, 265/30|245/35 R19 tires

5-spoke Y-style, Matte Black, 9.0]|8.0] x 19, 265/30|245/35 R19 tires

5-spoke Y-style, Black with graphic print, 9.0J|8.0J x 19, 265/30|245/35 R19 tires