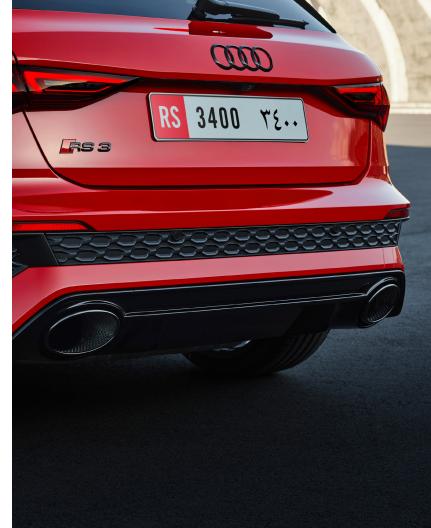

Behind the front wheel arches are new air outlets and once coupled with the motorsports-inspired finishing touches include the redesigned RS-specific rear bumper with integrated diffuser and the RS exhaust system with two large oval tailpipes, the all-new Audi RS 3 Sportback comes alive.