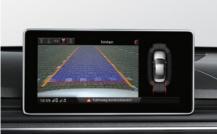

8Y1.05.160.4

Retrofit solution for reversing camera to aide reversing and parking manoeuvres.

8Y0.05.463.4