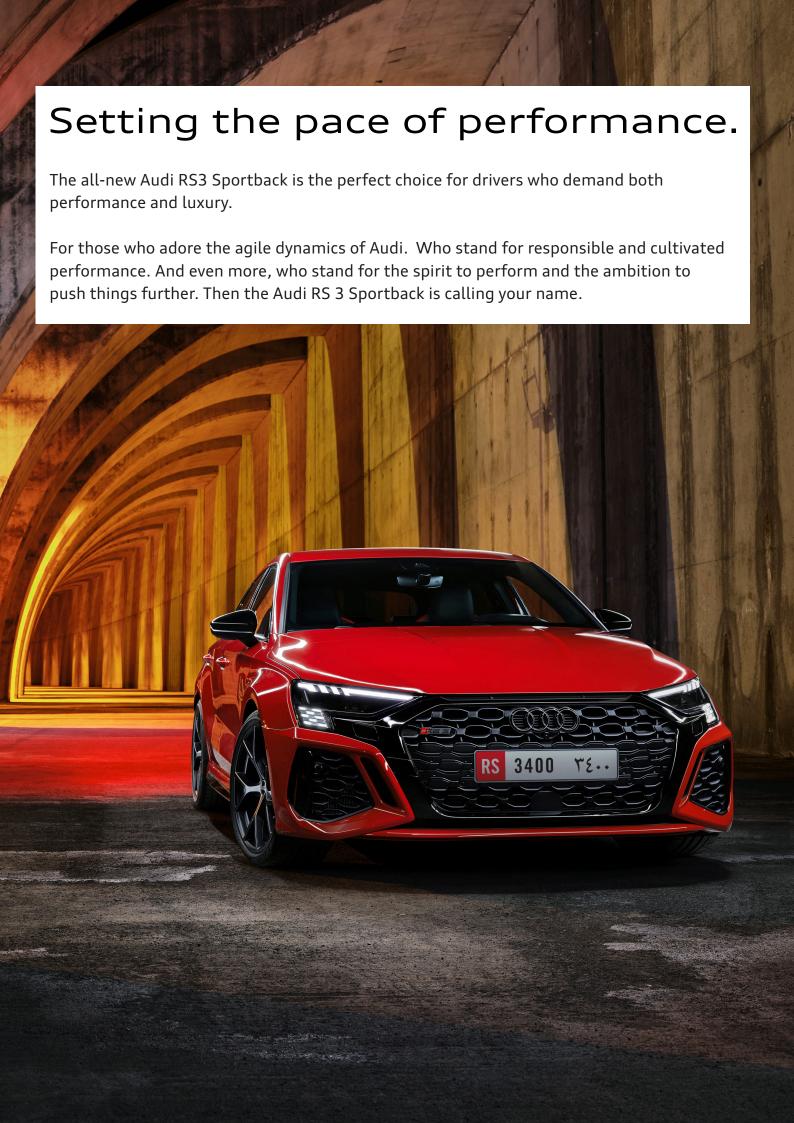

## Say it all. Without saying a word.

The all-new Audi RS 3 Sportback has powerful proportions and expressive details. A wide RS front bumper roars with character with its newly redesigned and distinctive Singleframe honeycomb grille and large air intakes.

Where some make a statement, the RS 3 Sportback makes an exclamation. The compact sportscar comes with a unique, one-of-a-kind statement piece. It's pixel field of 3 x 5 LED segments provides the magic touch – a checkered flag appears in the left headlight as a dynamic leaving and coming home scene, and the RS 3 lettering appears on the driver's side. When driving, the checkered flag lights up on both sides.

Behind the front wheel arches are new air outlets and once coupled with the motorsports-inspired finishing touches include the redesigned RS-specific rear bumper with integrated diffuser and the RS exhaust system with two large oval tailpipes, the all-new Audi RS 3 Sportback comes alive.