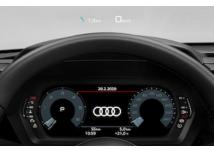

## Conquer everything.

Accentuated sportiness with driving dynamics made visible, the interior of the Sportback instills that genuine racing feeling. Redefining high performance from the inside out, numerous elements specific to the RS enhances the expressive look and feel. The 12.3-inch Audi virtual cockpit plus displays the rpms in the form of a bar graph and shows power and torque as percentages.

The rpm display in the "RS Runway" design is new. Here, the values are displayed in the opposite direction in a manner that visually resembles an airplane runway – the highest speed in the foreground and the lowest speed in the background. In addition, the Audi virtual cockpit plus includes displays for g-forces, lap times and acceleration.