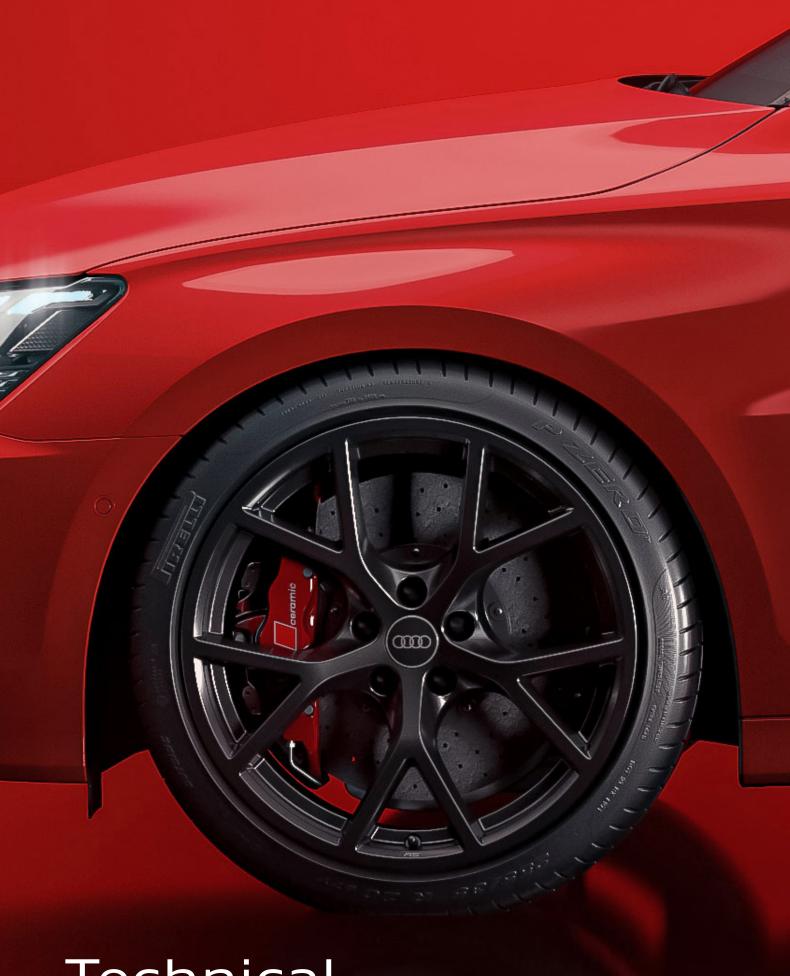

Technical specifications

Real magic happens between 2,250 and 5,600 rpm. If you're a real car person, you'll know what that means. The 5-cylinder turbo is back. International engine of the year. 9 times in a row.

#### **Brakes**

Brake calipers in red, blue, black or grey

Configure your RS 3 Sportback