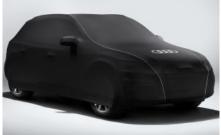

Robust and hard-wearing car cover offers an effective solution to protect from dust and dirt.

8Y4.06.120.5

Roof edge spoiler in carbon, for vehicles with S line exterior package.

8Y4.07.164.5A 3Q0

The Audi Genuine Accessory head-up display is a clever retrofit solution that provides the driver with improved display of information.