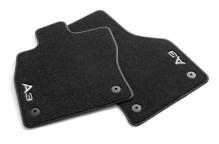

#### Accessories

Audi Genuine Accessories turn your compact sportscar into an absolute all-round talent.

All-weather floor mats for the rear. Reliable protection from wetness and coarse soiling. 8Y4.06.151.1

All-weather floor mats for the front. Reliable protection from wetness and coarse soiling. 8Y1.06.122.1B

Premium textile floor mats for the rear. Made from hard-wearing and dense velour. tailored to match the interior. 8Y0.06.127.6