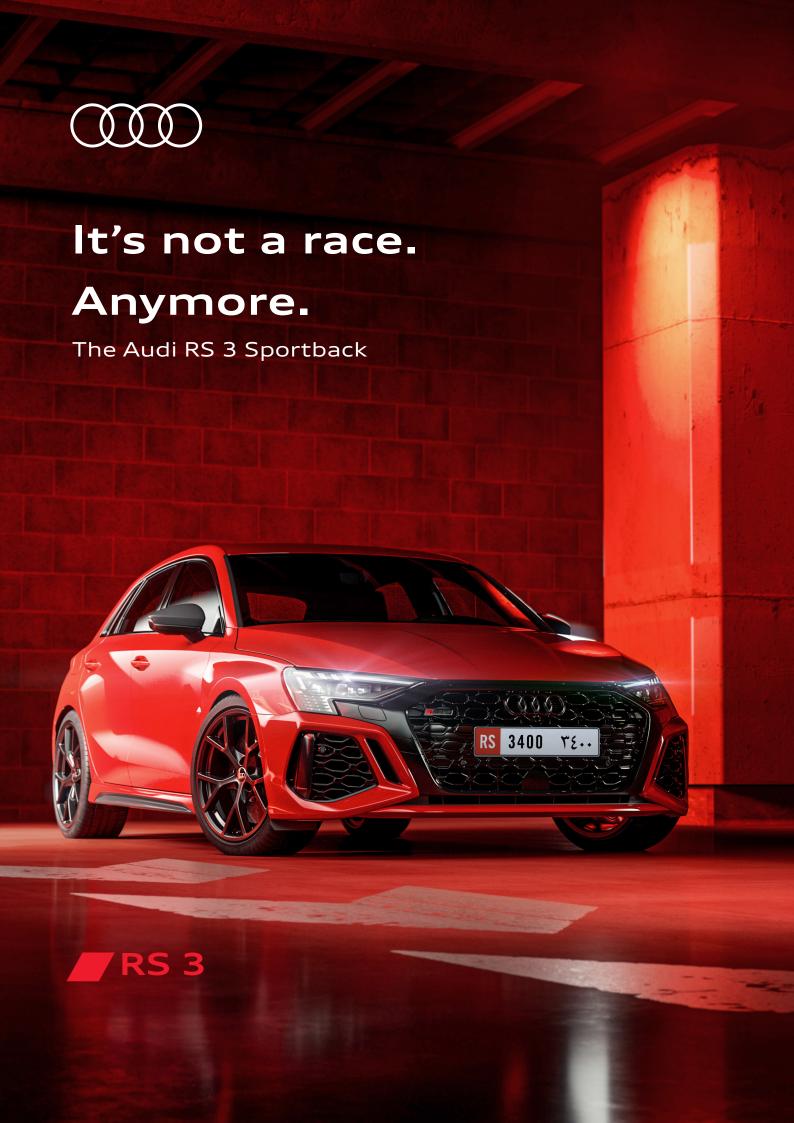

## Say it all. Without saying a word.

The all-new Audi RS 3 Sportback has powerful proportions and expressive details. A wide RS front bumper roars with character with its newly redesigned and distinctive Singleframe honeycomb grille and large air intakes.

Where some make a statement, the RS 3 Sportback makes an exclamation. The compact sportscar comes with a unique, one-of-a-kind statement piece. It's pixel field of 3 x 5 LED segments provides the magic touch – a checkered flag appears in the left headlight as a dynamic leaving and coming home scene, and the RS 3 lettering appears on the driver's side. When driving, the checkered flag lights up on both sides.

# Torque of the town.

Standard-equipped with flat, wedge-shaped LED headlights and LED taillights including dynamic t