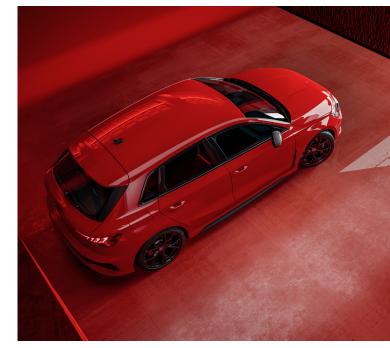

## Say it all. Without saying a word.

The all-new Audi RS 3 Sportback has powerful proportions and expressive details. A wide RS front bumper roars with character with its newly redesigned and distinctive Singleframe honeycomb grille and large air intakes.

Behind the front wheel arches are new air outlets and once coupled with the motorsports-inspired finishing touches include the redesigned RS-specific rear bumper with integrated diffuser and the RS exhaust system with two large oval tailpipes, the all-new Audi RS 3 Sportback comes alive.