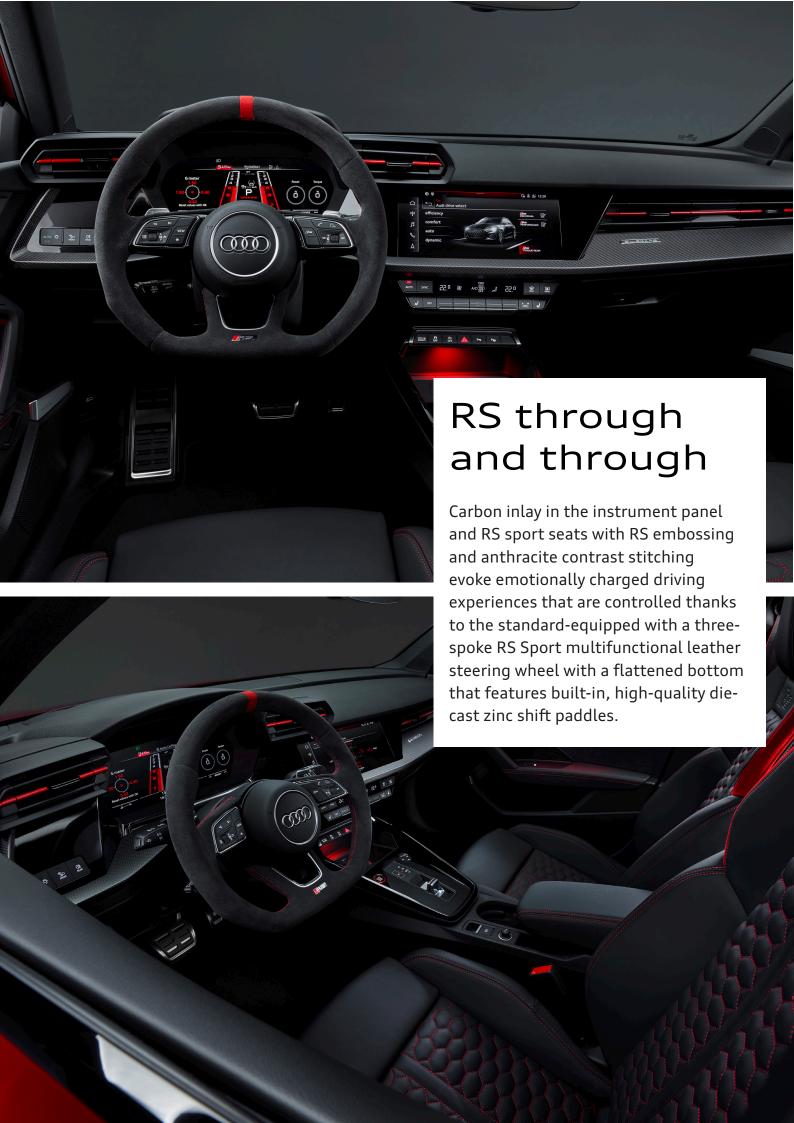

## Conquer everything.

Accentuated sportiness with driving dynamics made visible, the interior of the Sportback instills that genuine racing feeling. Redefining high performance from the inside out, numerous elements specific to the RS enhances the expressive look and feel. The 12.3-inch Audi virtual cockpit plus displays the rpms in the form of a bar graph and shows power and torque as percentages.

The rpm display in the "RS Runway" design is new. Here, the values are displayed in the opposite direction in a manner that visually resembles an airplane runway – the highest speed in the foreground and the lowest speed in the background. In addition, the Audi virtual cockpit plus includes displays for g-forces, lap times and acceleration.