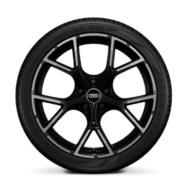

#### Wheels

5-spoke Y-style, Platinum Gray, diamond-turned, 9.0J|8.0J x 19, 265/30|245/35 R19 tires

5-spoke Y-style, Matte Black, 9.0]|8.0] x 19, 265/30|245/35 R19 tires

5-spoke Y-style, Black with graphic print, 9.0J|8.0J x 19, 265/30|245/35 R19 tires