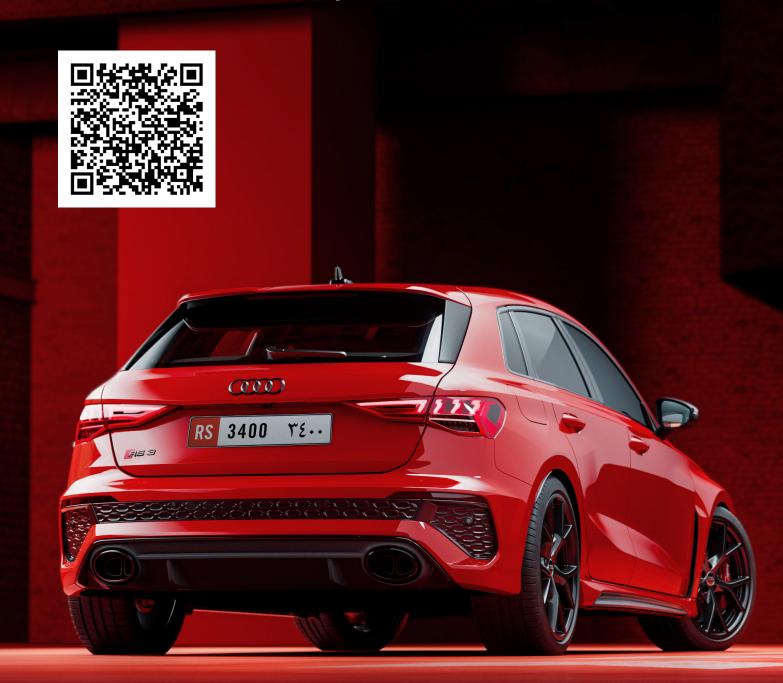

Behind the front wheel arches are new air outlets and once coupled with the motorsports-inspired finishing touches include the redesigned RS-specific rear bumper with integrated diffuser and the RS exhaust system with two large oval tailpipes, the all-new Audi RS 3 Sportback comes alive.