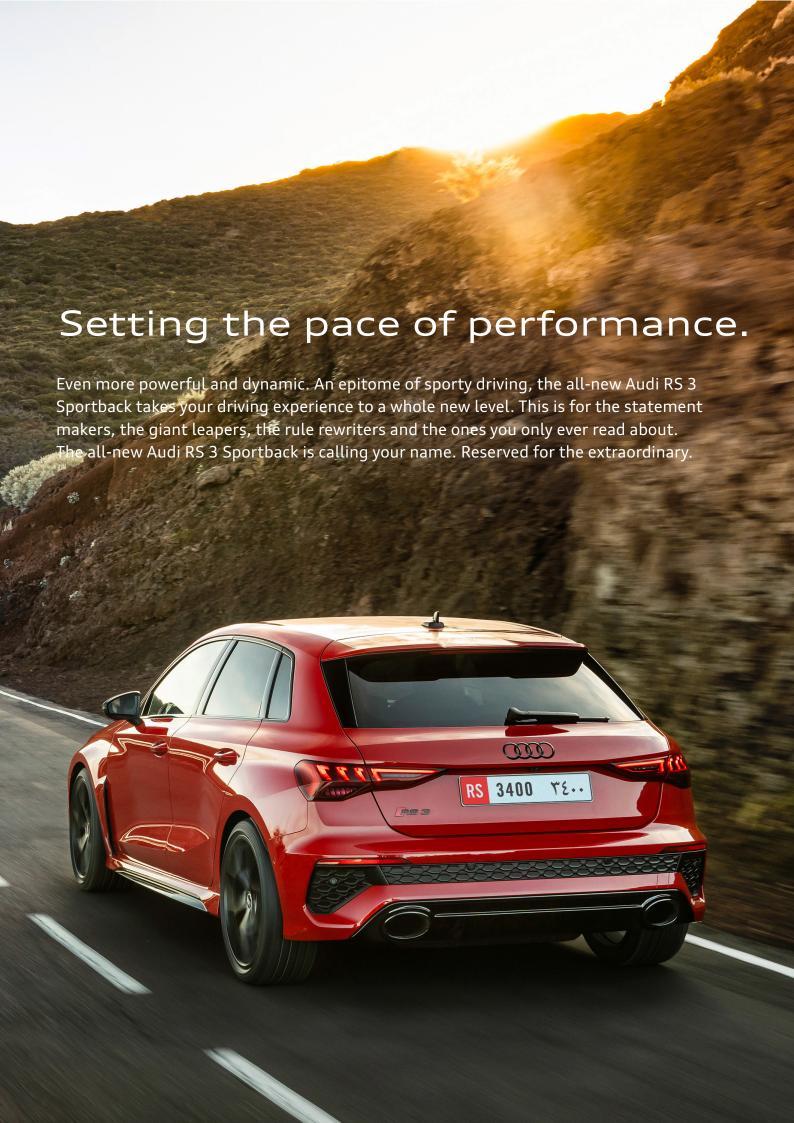

## 1 - 2 - 4 - 5 - 3

Motion is beautiful. Motion which combines power with elegance is fascinating. To watch. And even more: to feel. With its particular cylinder firing sequence and the odd number of cylinders it makes for a very special rhythm and unique engine sound: 1-2-4-5-3. That iconic track we all know and love. An Audi first, the RS 3 Sportback comes standard-equipped with a torque splitter. It replaces the rear axle differential and the previous multiple disc clutch package on the rear axle. Instead, an

electronically controlled multiple disc clutch is used on each of the drive shafts. The results – greater stability and agility.

The RS Performance mode, created specifically for the racetrack, is another never-before-seen innovation. It uses a specific engine and transmission configuration and is precisely tailored to the semi-slick tires that are, for the very first time, available for the RS 3 Sportback as a factory option.