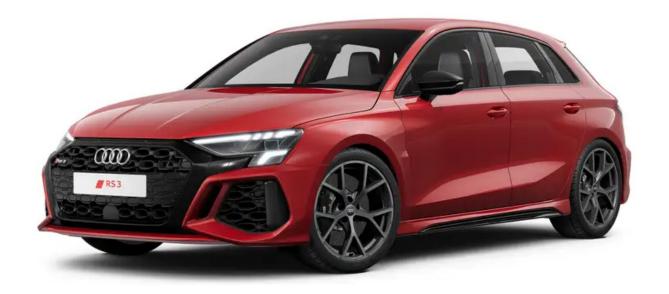

## Say it all. Without saying a word.

The all-new Audi RS 3 Sportback has powerful proportions and expressive details. A wide RS front bumper roars with character with its newly redesigned and distinctive Singleframe honeycomb grille and large air intakes.

Where some make a statement, the RS 3 Sportback makes an exclamation. The compact sportscar comes with a unique, one-of-a-kind statement piece. It's pixel field of 3 x 5 LED segments provides the magic touch – a checkered flag appears in the left headlight as a dynamic leaving and coming home scene, and the RS 3 lettering appears on the driver's side. When driving, the checkered flag lights up on both sides.

# Torque of the town.

Standard-equipped with flat, wedge-shaped LED headlights and LED taillights including dynamic turn signal lights, it creates an unmistakable look. Optionally available Matrix LED headlights are available as an option, with darkened bezels that feature digital daytime running lights around their outer downturned angles.

Behind the front wheel arches are new air outlets and once coupled with the motorsports-inspired finishing touches include the redesigned RS-specific rear bumper with integrated diffuser and the RS exhaust system with two large oval tailpipes, the all-new Audi RS 3 Sportback comes alive.