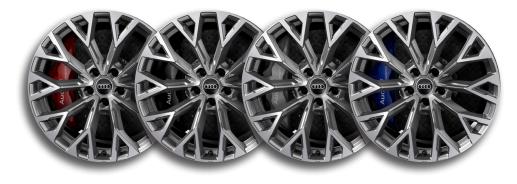

#### **Brakes**

Brake calipers in red, blue, black or grey

Configure your RS 3 Sportback