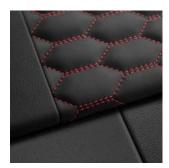

#### Interior

Dinamica microfibre/synthetic leather with diamond quilting and RS embossing

Seat cover: black with black stitching

Dashboard: black Carpet: black Headlining: black

Fine Nappa leather with honeycomb pattern and RS embossing

Seat covers: black with red stitching

Dashboard: black Carpet: black Headlining: black

Seat covers: black with green stitching

Dashboard: black Carpet: black Headlining: black

Seat cover: black with black stitching