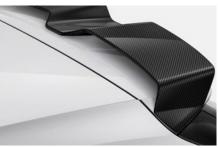

Robust and hard-wearing car cover offers an effective solution to protect from dust and dirt.

8Y4.06.120.5

Roof edge spoiler in carbon, for vehicles with S line exterior package.

8Y4.07.164.5A 3Q0

The Audi Genuine Accessory head-up display is a clever retrofit solution that provides the driver with improved display of information.