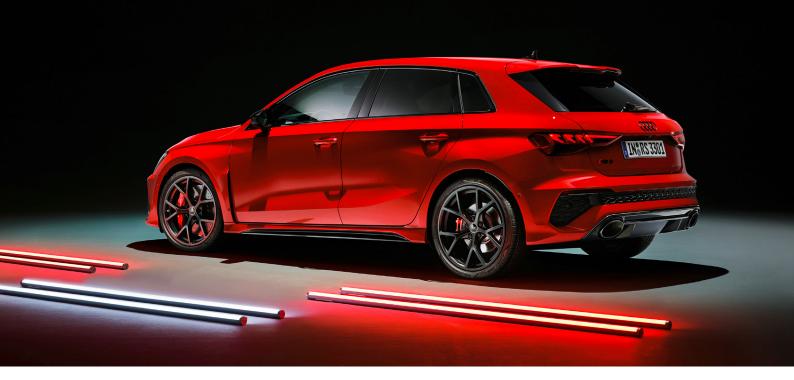

Behind the front wheel arches are new air outlets and once coupled with the motorsports-inspired finishing touches include the redesigned RS-specific rear bumper with integrated diffuser and the RS exhaust system with two large oval tailpipes, the all-new Audi RS 3 Sportback comes alive.