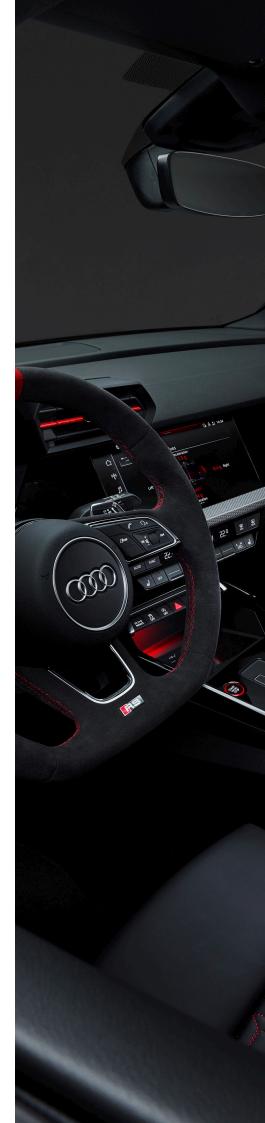

## Conquer everything.

Accentuated sportiness with driving dynamics made visible, the interior of the Sportback instills that genuine racing feeling. Redefining high performance from the inside out, numerous elements specific to the RS enhances the expressive look and feel. The 12.3-inch Audi virtual cockpit plus displays the rpms in the form of a bar graph and shows power and torque as percentages.

The rpm display in the "RS Runway" design is new. Here, the values are displayed in the opposite direction in a manner that visually resembles an airplane runway – the highest speed in the foreground and the lowest speed in the background. In addition, the Audi virtual cockpit plus includes displays for g-forces, lap times and acceleration.