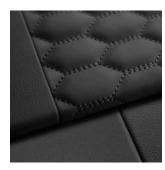

Seat covers: black with red stitching

Dashboard: black Carpet: black Headlining: black

Seat covers: black with green stitching

Dashboard: black Carpet: black Headlining: black

Seat cover: black with black stitching

Dashboard: black Carpet: black Headlining: black

Configure your RS 3 Sportback