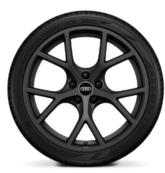

#### Wheels

5-spoke Y-style, Platinum Gray, diamond-turned, 9.0J|8.0J x 19, 265/30|245/35 R19 tires

5-spoke Y-style, Matte Black, 9.0]|8.0] x 19, 265/30|245/35 R19 tires

5-spoke Y-style, Black with graphic print, 9.0J|8.0J x 19, 265/30|245/35 R19 tires