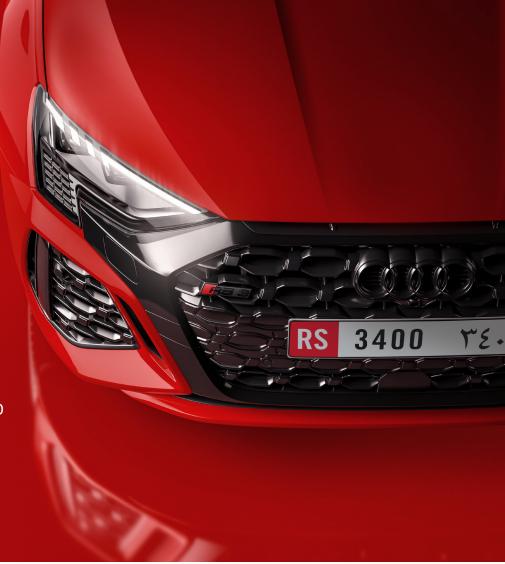

## Say it all. Without saying a word.

The all-new Audi RS 3 Sportback has powerful proportions and expressive details. A wide RS front bumper roars with character with its newly redesigned and distinctive Singleframe honeycomb grille and large air intakes.

# Torque of the town.

Standard-equipped with flat, wedge-shaped LED headlights and LED taillights including dynamic turn signal lights, it creates an unmistakable look. Optionally available Matrix LED headlights are available as an option, with darkened bezels that feature digital daytime running lights around their outer downturned angles.