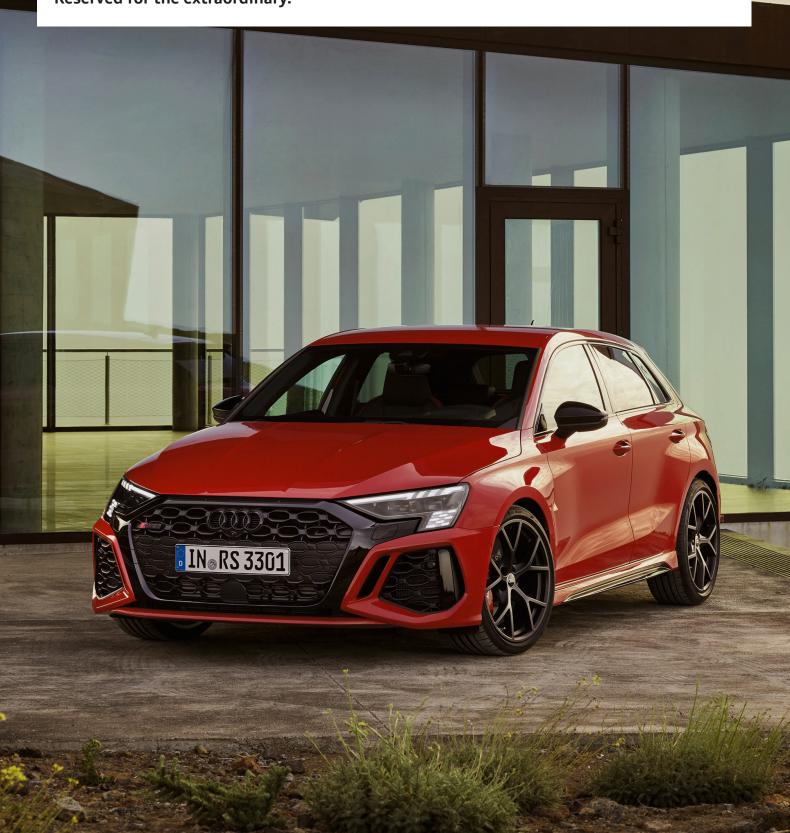

## Say it all. Without saying a word.

The all-new Audi RS 3 Sportback has powerful proportions and expressive details. A wide RS front bumper roars with character with its newly redesigned and distinctive Singleframe honeycomb grille and large air intakes.

Where some make a statement, the RS 3 Sportback makes an exclamation. The compact sportscar comes with a unique, one-of-a-kind statement piece. It's pixel field of 3 x 5 LED segments provides the magic touch – a checkered flag appears in the left headlight as a dynamic leaving and coming home scene, and the RS 3 lettering appears on the driver's side. When driving, the checkered flag lights up on both sides.

# Torque of the town.

Standard-equipped with flat, wedge-shaped LED headlights and LED taillights including dynamic turn signal lights, it creates an unmistakable look. Optionally available Matrix LED headlights are available as an option, with darkened bezels that feature digital daytime running lights around their outer downturned angles.

Behind the front wheel arches are new air outlets and once coupled with the motorsports-inspired finishing touches include the redesigned RS-specific rear bumper with integrated diffuser and the RS exhaust system with two large oval tailpipes, the all-new Audi RS 3 Sportback comes alive.