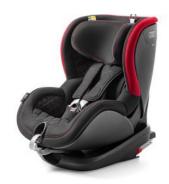

#### Audi child seat i-Size

For infants with a body length of approx. 76 to 105 cm. (recommended from an age of approx. 15 months to approx. 4 years). Excellent protection is provided by the integrated harness belt and the adjustable head restraint.