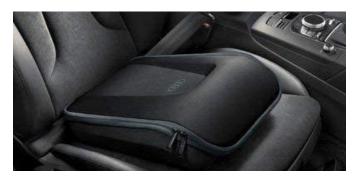

#### **Business storage bag**

The Audi Business Storage Bag is an extremely practical notebook case, designed to be securely stored in your Audi. Boasting multiple compartments, the Audi Buisness Storage Bag can hold a 15-inch laptop and all the required accessories, as well as many other essential everyday items. During vehicle operation, the Audi Business Storage Bag can be secured using the standard seat belt.