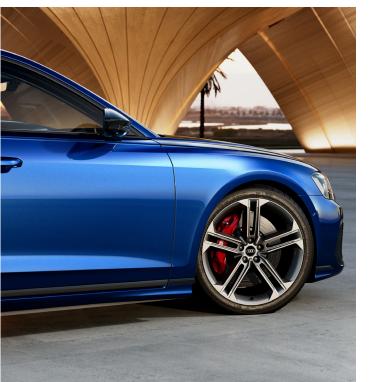

Choose from a selection of custom metallic, pearl or matt paint finishes, as well as either aluminium or black and carbon mirror housings to enhance your Audi's distinctive character.