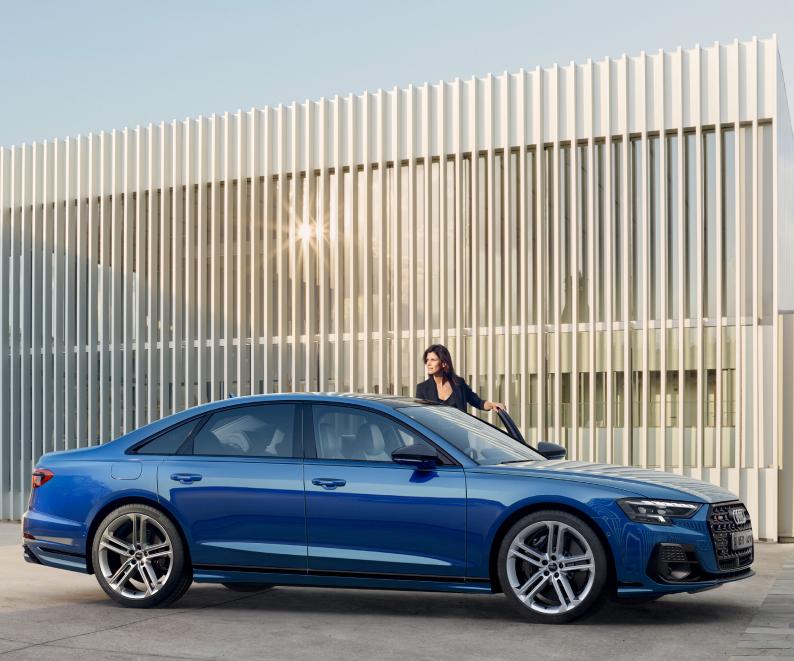

# Announce your arrival.

The S8's masterful handling and impressive torque maxing 800Nm, the adventurous can reach daring speeds of 250km/h. With the power to accelerate at 0-100 kilometers per hour in just 3.8 seconds, you'll create as much of an impression when you leave as when you arrived.

Step into the new Audi S8 and experience what it feels like to push boundaries of intuitive technology. You'll never want for performance when driving this amazing car - it delivers unparalleled dynamics and exhilarating performance.