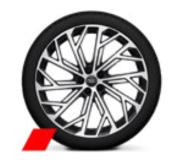

# Wheels

5 twin-spoke, S design, 9.0 J × 21, 265/35 R 21 tyres

5-twin-spoke, S design, galvanic silver, 9.0Jx20, 265/40 R20 tyres

5-V-spoke star, anthracite black, gloss turned finish, 9.0Jx20, 265/40 R20 tyres

7-arm dynamic, platinum grey, 9.0Jx21, 265/35 R21 tyres

20-spoke structure, graphit gray, glossy finish, 9.0]x20, tires 265/40 R20

10-Y-spoke evo, anthracite black, gloss turned finish, 9.0Jx21, 265/35 R21 tyres