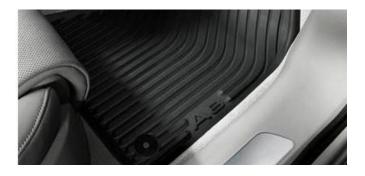

#### All-weather floor mats

Perfectly shaped to fit the floor of the Audi S8 to protect the vehicle interior against wetness and coarse soiling.. The durable and recyclable mats are matched to the interior and are signed with a contrasting Audi S8 logo.