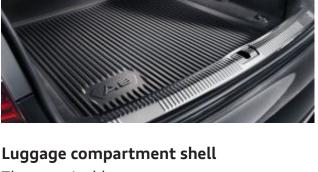

The practical luggage compartment tray with its surrounding edge protects the floor of your luggage compartment from wet and dirt. The form stable plastic tray is waterproof. Integral pattern reduces the slippage of carried items.