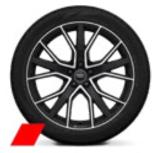

# Wheels

5 twin-spoke, S design, 9.0 J × 21, 265/35 R 21 tyres

5-twin-spoke, S design, galvanic silver, 9.0Jx20, 265/40 R20 tyres

5-V-spoke star, anthracite black, gloss turned finish, 9.0Jx20, 265/40 R20 tyres

7-arm dynamic, platinum grey, 9.0Jx21, 265/35 R21 tyres

20-spoke structure, graphit gray, glossy finish, 9.0]x20, tires 265/40 R20

10-Y-spoke evo, anthracite black, gloss turned finish, 9.0Jx21, 265/35 R21 tyres