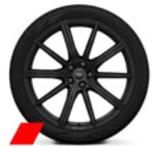

# Wheels

5 twin-spoke, S design, 9.0 J × 21, 265/35 R 21 tyres

5-twin-spoke, S design, galvanic silver, 9.0Jx20, 265/40 R20 tyres

5-V-spoke star, anthracite black, gloss turned finish, 9.0Jx20, 265/40 R20 tyres

7-arm dynamic, platinum grey, 9.0Jx21, 265/35 R21 tyres

20-spoke structure, graphit gray, glossy finish, 9.0]x20, tires 265/40 R20

10-Y-spoke evo, anthracite black, gloss turned finish, 9.0Jx21, 265/35 R21 tyres