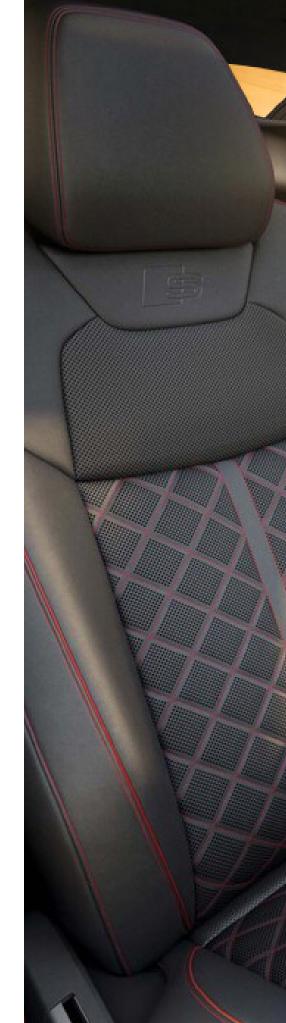

#### S line interior options

Valcona leather Seat cover: cognac brown

Dashboard: black Carpet: black

Headlining: pastel silver

Valcona leather Seat cover: merlot red Dashboard: black Carpet: black

Headlining: pastel silver

Valcona leather Seat cover: black Dashboard: black Carpet: black

Headlining: pastel silver

Valcona leather Seat cover: pastel silver Dashboard: granite grey Carpet: granite grey Headlining: pastel silver

# Audi exclusive

Full-leather upholstery and trim

Choose from 8 available leather colours and 11 decorative stitching colours.

A package that enables you to take maximum advantage of the diverse customization options for the interior of your Audi S8.