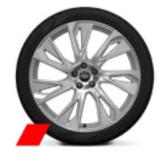

# Wheels

5 twin-spoke, S design, 9.0 J × 21, 265/35 R 21 tyres

5-twin-spoke, S design, galvanic silver, 9.0Jx20, 265/40 R20 tyres

5-V-spoke star, anthracite black, gloss turned finish, 9.0Jx20, 265/40 R20 tyres

7-arm dynamic, platinum grey, 9.0Jx21, 265/35 R21 tyres

20-spoke structure, graphit gray, glossy finish, 9.0]x20, tires 265/40 R20

10-Y-spoke evo, anthracite black, gloss turned finish, 9.0Jx21, 265/35 R21 tyres