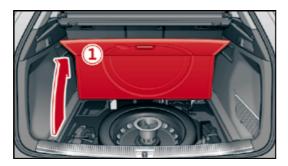

Audi Q5 / SQ5

### from 2016



Legend



This document is a subject to the copyright of AUDI AG, Ingolstadt. Any duplication, distribution, storage, communication, broadcast and reproduction or transmission of the contents without written approval from AUDI AG is prohibited.





Audi Q5 12 V Mildhybrid

from 2015

#### 12 V lead acid battery and 12 V Lithium-ion battery

In order to deactivate the on-board power supply the 12 V Lithium-ion battery has to be separately disconnected in addition to the 12 V lead acid battery. Therefore:

- 1. remove the cargo floor from the trunk
- 2. raise the front part of cargo floor
- 3. separate the minus pole of the 12 V lead acid battery
- 4. pull out the communication connector plug
- 5. separate the minus pole of the 12 V Lithium-ion battery





12 V Lithium-ion battery

12 V lead battery



12 V Lithium-ion battery

12 V lead battery





Audi Q5 hybrid quattro

2011 - 2016



Legend







### Audi Q5 hybrid quattro

2011 - 2016

#### Identifying feature

The Audi Q5 hybrid quattro can be identified by means of the "hybrid" logo.



Instrument cluster

#### Hints



#### In the case of accidents in which the airbags are deployed, the high-voltage system is deactivated.

In the case of accidents with deployed/undeployed airbags

- Place Vehicle in Park and set parking brake
- Switch off the ignition
- Disconnect the negative terminals of the 12V battery

#### The electric motor is silent!



It may not be possible to detect that the car is ready to go by the noises it makes when in operation, as the electric motor is silent.