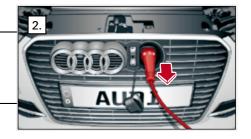

ment accessible

- 1. Localize emergency disconnect
- 2. Open safety disconnect









### Alternative 2 – Emergency disconnect fuse in passenger compartment

- 1. Identify emergency fuse
- 2. Disconnect emergency fuse



Fuse box – **left-hand drive** (steering wheel left)



Fuse box in glove compartment right-hand drive (steering wheel right)



₽ 3





### **Disconnect 12 V battery**

The 12 V battery is located in the luggage compartment below the luggage compartment floor. The cables of both terminals are fed out directly through the plastic cover.



### Disconnect charging cable

Vehicle connected to charging station:

- 1. Unlock vehicle via remote control or central locking switch
- 2. Disconnect charging cable

If required, follow further steps of this rescue data sheet











Audi A3 / S3 / RS3 Limousine





Legend







Audi A3 Cabriolet

from 2013



Legend



This document is a subject to the copyright of AUDI AG, Ingolstadt. Any duplication, distribution, storage, communication, broadcast and reproduction or transmission of the contents without written approval from AUDI AG is prohibited.

AЗ







Audi A4 / S4

1995 – 2001





Legend







Audi A4 / S4 / RS4 Avant

1996 - 2001





Legend



This document is a subject to the copyright of AUDI AG, Ingolstadt. Any duplication, distribution, storage, communication, broadcast and reproduction or transmission of the contents without written approval from AUDI AG is prohibited.





Audi A4 / S4

2001 - 2005





Legend



This document is a subject to the copyright of AUDI AG, Ingolstadt. Any duplica