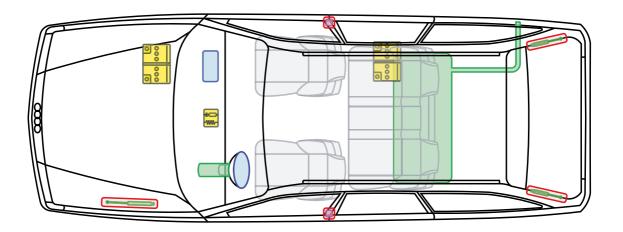

Audi 80 / S2 / RS2 Avant

1992 – 1995

Audi 80 / S2 Coupé

1988 – 1996

Airbag **Reinforce-**Control -HCC> -WWmodule ment Gas Rollover Battery <u>0</u> 000 000 generator protection Ē Preten-Gas-pressure Fuel tank Л sioner damper 

This document is a subject to the copyright of AUDI AG, Ingolstadt. Any duplication, distribution, storage, communication, broadcast and reproduction or transmission of the contents without written approval from AUDI AG is prohibited.