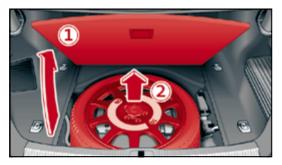

### **Model Overview**

Model cycle

Model name

Audi

Site |

| Wodername                                      | would cycle                | Site |
|------------------------------------------------|----------------------------|------|
|                                                |                            |      |
| Audi 80                                        |                            |      |
|                                                | 1000 1005                  |      |
| Audi 80 / S2                                   | 1990 - 1995                | 4    |
| Audi 80 / S2 / RS2 Avant                       | 1992 - 1995                | 5    |
| Audi 80 / S2 Coupé                             | 1988 - 1996                | 6    |
| Audi 80 Cabriolet                              | 1991 – 2000                | 7    |
|                                                |                            |      |
| Audi 100                                       |                            |      |
| Audi 100                                       | 1000 1001                  |      |
|                                                | 1988 – 1991                | 8    |
| Audi 100 Avant<br>Audi 100 / A6 / S6           | 1988 – 1991                | 9    |
|                                                | 1991 – 1997                | 10   |
| Audi 100 / A6 / S6 Avant                       | 1991 – 1997                | 11   |
|                                                |                            |      |
| Audi 200                                       |                            |      |
| Audi 200 / V8                                  | 1004 1001                  | 12   |
|                                                | 1984 - 1991                |      |
| Audi 200 Avant                                 | 1985 – 1991                | 13   |
|                                                |                            |      |
| A1                                             |                            |      |
| A1 / S1 (3-door)                               | 2010 2019                  | 14   |
|                                                | 2010 – 2018<br>2011 – 2018 | 14   |
| A1 e-tron                                      |                            |      |
| A1 / S1 Sportback                              | 2012 - 2018                | 17   |
| A1 Sportback                                   | from 2018                  | 18   |
|                                                |                            |      |
| Δ2                                             |                            |      |
| A2                                             | 2000 – 2005                | 19   |
| A2                                             | 2000 - 2005                | 13   |
|                                                |                            |      |
| Δ3                                             |                            |      |
| A3 / S3 (3-door)                               | 1996 – 2003                | 20   |
| A3 (5-door)                                    | 1999 – 2003                | 20   |
| A3 / S3 (3-door)                               | 2003 - 2012                | 22   |
| A3 / S3 / RS3 Sportback                        | 2003 - 2012                | 22   |
| A3 Cabriolet                                   | 2004 - 2012<br>2008 - 2013 | 23   |
| A3 / S3 (3-door)                               | from 2012                  | 24   |
|                                                | from 2012                  | 25   |
| A3 / S3 / RS3 Sportback                        | from 2012<br>from 2013     | 26   |
| A3 Sportback g-tron                            |                            |      |
| A3 Sportback e-tron<br>A3 / S3 / RS3 Limousine | from 2014                  | 29   |
| AJ / JJ / KJJ LIMOUSINE                        | from 2013                  | 33   |
|                                                |                            |      |