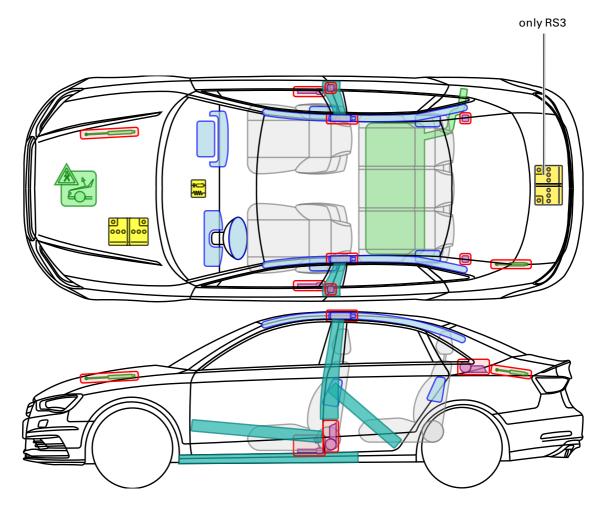

In the case of accidents with deployed/undeployed airbags

- ▶ Place Vehicle in Park and set parking brake
- Switch off the ignition
- ► Disconnect the negative terminal of the 12V battery

### The electric motor is silent!

It may not be possible to detect that the car is ready to go by the noises it makes when in operation, as the electric motor is silent. If the large needle in the dial on the left of the instrument cluster (power metre) is not on "OFF" (for example on the "READY" position), you have to expect that the electric motor may run or the internal combustion engine may start automatically.