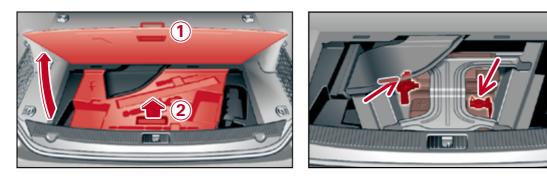

ar is ready to go by the noises it makes when in operation, as the electric motor is silent. If the large needle in the dial on the left of the instrument cluster (power metre) is not on "OFF" (for example on the "READY position), you have to expect that the electric motor may run or the internal combustion engine may start automatically.

#### Switch off the ignition



With the ignition switched on:

Press START ENGINE STOP button without depressing brake pedal.



Risk of Injury: By pressing the START ENINGE STOP button with depressing brake pedal, the engine starts!





2012 - 2017

### Disconnect the negative terminals of the 12V batteries

Lever up the luggage compartment floor. Lift up the tool box element. Disconnect the ground cables from both 12 V batteries (picture on right).



### Identification of the high-voltage components

Identification of the high-voltage battery



Identification of the The high-voltage battery is located under the luggage compartment floor.

It is a Lithium-ion battery.

Identification of the remaining high-voltage components



All the high-voltage leads and the high-voltage connections are provided with orange insulation. These items must not be disconnected or damaged.





Audi e-tron

from 2019





### Legend



This document is a subject to the copyright of AUDI AG, Ingolstadt. Any duplication, distribution, storage, communication, broadcast and reproduction or transmission of the contents without written approval from AUDI AG is prohibited.





### **Characteristic features**

The Audi e-tron can be identified by the character