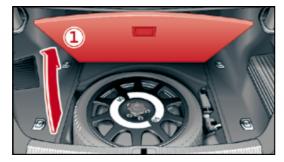

UDI AG, Ingolstadt. Any duplication, distribution, storage, communication, broadcast and reproduction or transmission of the contents without written approval from AUDI AG is prohibited.

**A**4





# Audi A4 allorad

#### from 2016



12 V lead acid battery



Legend







from 2016

#### 12 V lead acid battery and 12 V Lithium-ion battery

In order to deactivate the on-board power supply the 12 V Lithium-ion battery has to be separately disconnected in addition to the 12 V lead acid battery. Therefore:

- 1. remove the cargo floor from the trunk
- 2. remove the spare tire and vehicle tool kit
- 3. remove the battery bar
- 4. separate the minus pole of the 12 V lead acid battery
- 5. pull out the communication connector plug
- 6. separate the minus pole of the 12 V Lithium-ion battery









12 V lead battery

12 V Lithium-ion battery





Audi A5 / S5 / RS5 Coupé

2007 – 2011





Legend







Audi A5 / S5 Cabriolet

2009 - 2011





Legend



This document is a subject to the copyright of AUDI AG, Ingolstadt. Any duplication, distribution, storage, communication, broadcast and reproduction or transmission of the contents without written approval from AUDI AG is prohibited.

**A5** 







Audi A5 / S5 Sportback

2009 - 2011





Legend







Audi A5 / S5 Sportback

2011 - 2016





Legend









Audi A5 / S5 / RS5 Coupé

2011 - 2016





Legend



This document is a subject to the copyright of AUDI AG, Ingolstadt. Any duplication, distribution, storage, communication, broadcast and reproduction or transmission of the contents without written approval from AUDI AG