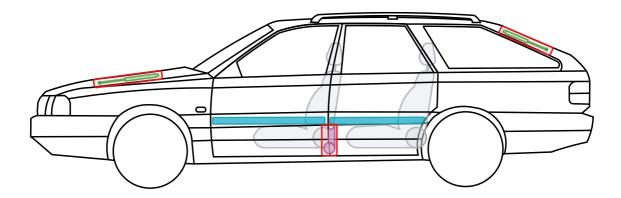

age, communication, broadcast and reproduction or transmission of the contents without written approval from AUDI AG is prohibited.





# Audi 100 / A6 / S6

1991 – 1997





Legend



This document is a subject to the copyright of AUDI AG, Ingolstadt. Any duplication, distribution, storage, communication, broadcast and reproduction or transmission of the contents without written approval from AUDI AG is prohibited.





Audi 100 / A6 / S6 Avant

1991 – 1997





Legend



This document is a subject to the copyright of AUDI AG, Ingolstadt. Any duplication, distribution, storage, communication, broadcast and reproduction or transmission of the contents without written approval from AUDI AG is prohibited.





# Audi 200 / V8

1984 – 1991





Legend







# Audi 200 Avant

1985 – 1991





Legend







Audi A1 / S1 (3-door)



Legend



This document is a subject to the copyright of AUDI AG, Ingolstadt. Any duplication, distribution, storage, communication, broadcast and reproduction or transmission of the contents without written approval from AUDI AG is prohibited.



+ S1 (3-door)





# Audi A1 e-tron



Legend



This document is a subject to the copyright of AUDI AG, Ingolstadt. Any duplication, distribution, storage, communication, broadcast and reproduction or transmission of the contents without written approval from AUDI AG is prohibited.



e-tron





2011 - 2018

### Identifying feature

The Audi A1 e-tron can be identified by means of the "e-tron" logo on the instrument cluster or on the wing.



Instrument cluster

Wing

### Hints

/ In the case of accident