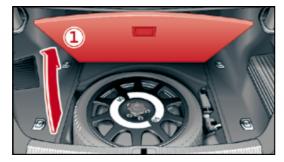

y duplication, distribution, storage, communication, broadcast and reproduction or transmission of the contents without written approval from AUDI AG is prohibited.







Audi A4 allroad

2012 - 2016



Legend







Audi A4 / S4

# 

Legend







# Audi A4 12 V Mildhybrid

from 2015

#### 12 V lead acid battery and 12 V Lithium-ion battery

In order to deactivate the on-board power supply the 12 V Lithium-ion battery has to be separately disconnected in addition to the 12 V lead acid battery. Therefore:

- 1. remove the cargo floor from the trunk
- 2. remove the spare tire and vehicle tool kit
- 3. remove the battery bar
- 4. separate the minus pole of the 12 V lead acid battery
- 5. pull out the communication connector plug
- 6. separate the minus pole of the 12 V Lithium-ion battery









12 V lead battery

12 V Lithium-ion battery





Audi A4 / S4 / RS4 Avant

#### from 2015



12 V lead acid battery



Legend







### Audi A4 / S4 / RS4 Avant 12 V Mildhybrid

from 2015

#### 12 V lead acid battery and 12 V Lithium-ion battery

In order to deactivate the on-board power supply the 12 V Lithium-ion battery has to be separately disconnected in addition to the 12 V lead acid battery. Therefore:

- 1. remove the cargo floor from the trunk
- 2. remove the spare tire and vehicle tool kit
- 3. remove the battery bar
- 4. separate the minus pole of the 12 V lead acid battery
- 5. pull out the communication connector plug
- 6. separate the minus pole of the 12 V Lithium-ion battery









12 V lead battery

12 V Lithium-ion battery





Audi A4 Avant g-tron

from 2016