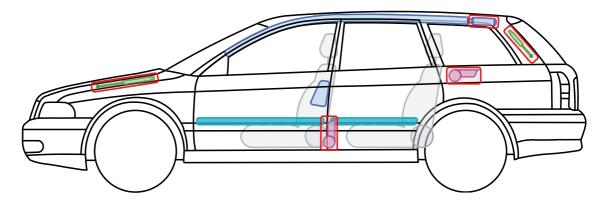

e luggage compartment below the luggage compartment floor. The cables of both terminals are fed out directly through the plastic cover.



### Disconnect charging cable

Vehicle connected to charging station:

- 1. Unlock vehicle via remote control or central locking switch
- 2. Disconnect charging cable

If required, follow further steps of this rescue data sheet











Audi A3 / S3 / RS3 Limousine





Legend







Audi A3 Cabriolet

from 2013



Legend



This document is a subject to the copyright of AUDI AG, Ingolstadt. Any duplication, distribution, storage, communication, broadcast and reproduction or transmission of the contents without written approval from AUDI AG is prohibited.

AЗ







Audi A4 / S4

1995 – 2001





Legend







Audi A4 / S4 / RS4 Avant

1996 - 2001





Legend



This document is a subject to the copyright of AUDI AG, Ingolstadt. Any duplication, distribution, storage, communication, broadcast and reproduction or transmission of the contents without written approval from AUDI AG is prohibited.





Audi A4 / S4

2001 - 2005





Legend



This document is a subject to the copyright of AUDI AG, Ingolstadt. Any duplication, distribution, storage, communication, broadcast and reproduction or transmission of the contents without written approval from AUDI AG is prohibited.







Audi A4 / S4 Avant

2001 - 2005





Legend









# Audi A4 / S4 / RS4

2005 - 2007



only RS4



Legend







Audi A4 / S4 / RS4 Avant

2005 - 2008



only RS4



Legend







Audi A4 / S4 Cabriolet

2002 - 2005





Legend

Status: 04/2019, AUDI AG



This