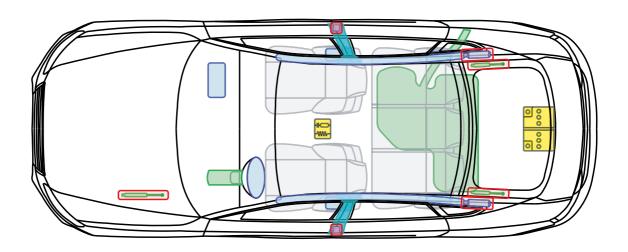

Quickfinder

66

67

Continued on next page

A5 Sportback g-tron

A5 / S5 Cabriolet

from 2016

from 2017