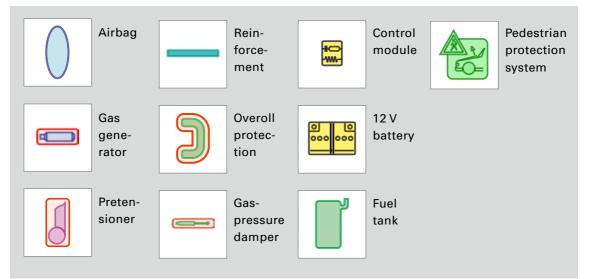

### **Model Overview**

Model cycle

Model name

Audi

Site |

| Wodername                                      | would cycle                | Site |
|------------------------------------------------|----------------------------|------|
|                                                |                            |      |
| Audi 80                                        |                            |      |
|                                                | 1000 1005                  |      |
| Audi 80 / S2                                   | 1990 - 1995                | 4    |
| Audi 80 / S2 / RS2 Avant                       | 1992 - 1995                | 5    |
| Audi 80 / S2 Coupé                             | 1988 - 1996                | 6    |
| Audi 80 Cabriolet                              | 1991 – 2000                | 7    |
|                                                |                            |      |
| Audi 100                                       |                            |      |
| Audi 100                                       | 1000 1001                  |      |
|                                                | 1988 – 1991                | 8    |
| Audi 100 Avant<br>Audi 100 / A6 / S6           | 1988 – 1991                | 9    |
|                                                | 1991 – 1997                | 10   |
| Audi 100 / A6 / S6 Avant                       | 1991 – 1997                | 11   |
|                                                |                            |      |
| Audi 200                                       |                            |      |
| Audi 200 / V8                                  | 1004 1001                  | 12   |
|                                                | 1984 - 1991                |      |
| Audi 200 Avant                                 | 1985 – 1991                | 13   |
|                                                |                            |      |
| A1                                             |                            |      |
| A1 / S1 (3-door)                               | 2010 2019                  | 14   |
|                                                | 2010 – 2018<br>2011 – 2018 | 14   |
| A1 e-tron                                      |                            |      |
| A1 / S1 Sportback                              | 2012 - 2018                | 17   |
| A1 Sportback                                   | from 2018                  | 18   |
|                                                |                            |      |
| Δ2                                             |                            |      |
| A2                                             | 2000 – 2005                | 19   |
| A2                                             | 2000 - 2005                | 13   |
|                                                |                            |      |
| Δ3                                             |                            |      |
| A3 / S3 (3-door)                               | 1996 – 2003                | 20   |
| A3 (5-door)                                    | 1999 – 2003                | 20   |
| A3 / S3 (3-door)                               | 2003 - 2012                | 22   |
| A3 / S3 / RS3 Sportback                        | 2003 - 2012                | 22   |
| A3 Cabriolet                                   | 2004 - 2012<br>2008 - 2013 | 23   |
| A3 / S3 (3-door)                               | from 2012                  | 24   |
|                                                | from 2012                  | 25   |
| A3 / S3 / RS3 Sportback                        | from 2012<br>from 2013     | 26   |
| A3 Sportback g-tron                            |                            |      |
| A3 Sportback e-tron<br>A3 / S3 / RS3 Limousine | from 2014                  | 29   |
| AJ / JJ / KJJ LIMOUSINE                        | from 2013                  | 33   |
|                                                |                            |      |