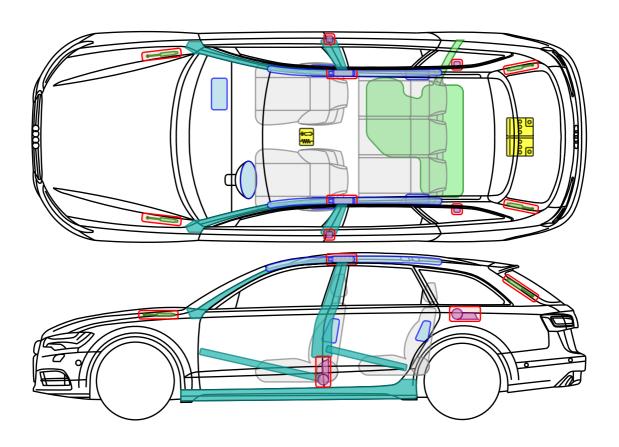

Audi 80 / S2 / RS2 Avant

1992 – 1995

Audi 80 / S2 Coupé

1988 – 1996

Airbag **Reinforce-**Control -HCC> -WWmodule ment Gas Rollover Battery <u>0</u> 000 000 generator protection Ē Preten-Gas-pressure Fuel tank Л sioner damper 

This document is a subject to the copyright of AUDI AG, Ingolstadt. Any duplication, distribution, storage, communication, broadcast and reproduction or transmission of the contents without written approval from AUDI AG is prohibited.