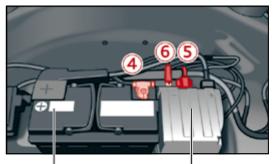

d battery



Legend



This document is a subject to the copyright of AUDI AG, Ingolstadt. Any duplication, distribution, storage, communication, broadcast and reproduction or transmission of the contents without written approval from AUDI AG is prohibited.



**A**5



from 2016

#### 12 V lead acid battery and 12 V Lithium-ion battery

In order to deactivate the on-board power supply the 12 V Lithium-ion battery has to be separately disconnected in addition to the 12 V lead acid battery. Therefore:

- 1. remove the cargo floor from the trunk
- 2. remove the spare tire and vehicle tool kit
- 3. remove the battery bar
- 4. separate the minus pole of the 12 V lead acid battery
- 5. pull out the communication connector plug
- 6. separate the minus pole of the 12 V Lithium-ion battery









12 V lead battery

12 V Lithium-ion battery





Audi A5 / S5 Sportback

#### from 2016



12 V acid battery



Legend



This document is a subject to the copyright of AUDI AG, Ingolstadt. Any duplication, distribution, storage, communication, broadcast and reproduction or transmission of the contents without written approval from AUDI AG is prohibited.



**A**5



### Audi A5 / S5 Sportback 12 V Mildhybrid

from 2016

#### 12 V lead acid battery and 12 V Lithium-ion battery

In order to deactivate the on-board power supply the 12 V Lithium-ion battery has to be separately disconnected in addition to the 12 V lead acid battery. Therefore:

- 1. remove the cargo floor from the trunk
- 2. remove the spare tire and vehicle tool kit
- 3. remove the battery bar
- 4. separate the minus pole