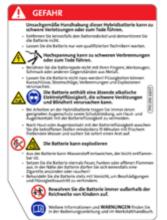

hicle is connected to the charging point/socket, the charging cable is to be disconnected.

In the case of accidents with deployed/undeployed airbags

- ▶ Place Vehicle in Park and set parking brake
- Switch off the ignition
- ► Disconnect the negative terminal of the 12V battery

### The electric motor is silent!



It may not be possible to detect that the car is ready to go by the noises it makes when in operation, as the electric motor is silent. If the large needle in the dial on the left of the instrument cluster (power metre) is not on "OFF" (for example on the "READY" position), you have to expect that the electric motor may run or the internal combustion engine may start automatically.

### Identification of the high-voltage components

Identification of the high-voltage battery



Identification of the The high-voltage battery is located underneath the vehicle, below the transmission tunnel and the rear seat.

It is a Lithium-ion battery.

Identification of the remaining high-voltage components



All the high-voltage leads and the high-voltage connections are provided with orange insulation. These items must not be disconnected or damaged.



Audi A1 / S1 Sportback



Legend



This document is a subject to the copyright of AUDI AG, Ingolstadt. Any duplication, distribution, storage, communication, broadcast and reproduction or transmission of the contents without written approval from AUDI AG is prohibited.





## Audi A1 Sportback





Legend







Audi A2

2000 - 2005



Legend



This document is a subject to the copyright of AUDI AG, Ingolstadt. Any duplic