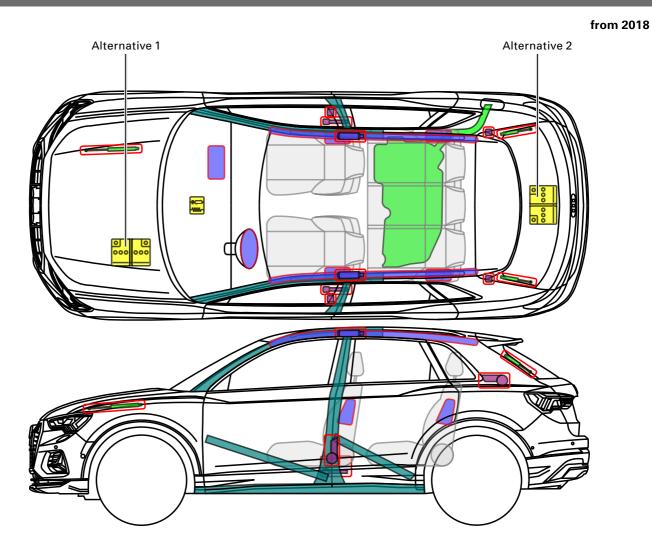

e 5

### Disconnect charging cable

Vehicle connected to charging station:

- 1. Unlock vehicle via remote control or central locking switch
- 2. Disconnect charging cable

If needed, refer to additional steps in this rescue sheet







# Audi Q2 / SQ2

from 2016



Legend



This document is a subject to the copyright of AUDI AG, Ingolstadt. Any duplication, distribution, storage, communication, broadcast and reproduction or transmission of the contents without written approval from AUDI AG is prohibited.





Audi Q3 / RS Q3





Legend



This document is a subject to the copyright of AUDI AG, Ingolstadt. Any duplication, distribution, storage, communication, broadcast and reproduction or transmission of the contents without written approval from AUDI AG is prohibited.







Audi Q3



Legend



This document is a subject to the copyright of AUDI AG, Ingolstadt. Any duplication, distribution, storage, communication, broadcast and reproduction or transmission of the contents without written approval from AUDI AG is prohibited.

03





Audi Q5 / SQ5

2008 - 2016



Legend



This document is a subject to the copyright of AUDI AG, Ingolstadt. Any duplication, distribution, storage, communication, broadcast and reproduction or transmission of the contents without written approval from AUDI AG is prohibited.





Audi Q5 / SQ5

### from 2016



Legend



This document is a subject to the copyright of AUDI AG, Ingolstadt. Any duplication, distribution, storage, communication, broadcast and reproduction or transmission of the contents without written approval from AUDI AG is