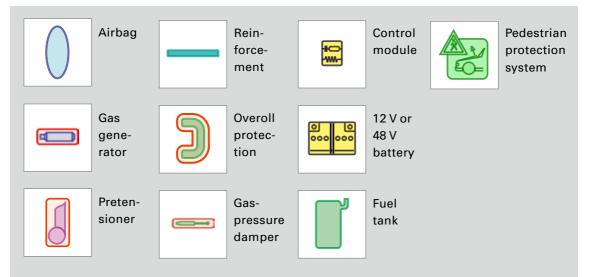

ts without written approval from AUDI AG is prohibited.

**A**8







Audi A8 / S8

2002 - 2010



Legend



This document is a subject to the copyright of AUDI AG, Ingolstadt. Any duplication, distribution, storage, communication, broadcast and reproduction or transmission of the contents without written approval from AUDI AG is prohibited.





Audi A8 / S8

2010 - 2017



Legend



This document is a subject to the copyright of AUDI AG, Ingolstadt. Any duplication, distribution, storage, communication, broadcast and reproduction or transmission of the contents without written approval from AUDI AG is prohibited.

**A**8







Audi A8

from 2017



48 V Lithium-ion Battery (optional)

WARNING 48 V: Electric arc possible! Turn off ignition before separating the 48 V battery!



Legend



This document is a subject to the copyright of AUDI AG, Ingolstadt. Any duplication, distribution, storage, communication, broadcast and reproduction or transmission of the contents without written approval from AUDI AG is prohibited.





### 12 V lead acid battery

- remove the battery cover
- separate the minus pole of the 12 V battery



### 48V Lithium-ion battery

# The 48 V on-board Lithium-ion battery is automatically deactivated during accidents in which the airbag(s) deployed.

For all other cases, in order to deactivate the on-board power supply the 48 V Lithium-ion battery has to be separately disconnected in addition to the 12 V lead acid battery. Therefore:

## Turn off ignition before separating the 48 V battery!

- 1. remove the cargo floor from the trunk
- 2. remove the