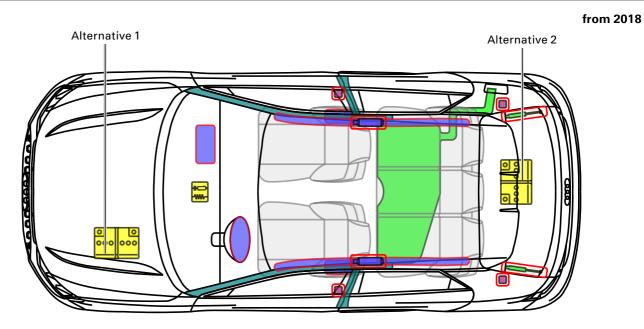

n engine may start automatically.

### Identification of the high-voltage components

Identification of the high-voltage battery



Identification of the The high-voltage battery is located underneath the vehicle, below the transmission tunnel and the rear seat.

It is a Lithium-ion battery.

Identification of the remaining high-voltage components



All the high-voltage leads and the high-voltage connections are provided with orange insulation. These items must not be disconnected or damaged.



Audi A1 / S1 Sportback



Legend



This document is a subject to the copyright of AUDI AG, Ingolstadt. Any duplication, distribution, storage, communication, broadcast and reproduction or transmission of the contents without written approval from AUDI AG is prohibited.





## Audi A1 Sportback





Legend







Audi A2

2000 - 2005



Legend



This document is a subject to the copyright of AUDI AG, Ingolstadt. Any duplication, distribution, storage, communication, broadcast and reproduction or transmission of the contents without written approval from AUDI AG is prohibited.







Audi A3 / S3 (3-door)

1996 - 2003





Legend







Audi A3 (5-door)

1999 - 2003





Legend







Audi A3 / S3 (3-door)







Legend



This document is a subject to the copyright of AUDI AG, Ingolstadt. Any duplication, distribution, storage, communication, broadcast and reproduction or transmission of the contents without written approval from AUDI AG is prohibited.







2004 - 2012





Legend







Audi A3 Cabriolet

2008 - 2013



Legend



This document is a subject to the copyright of