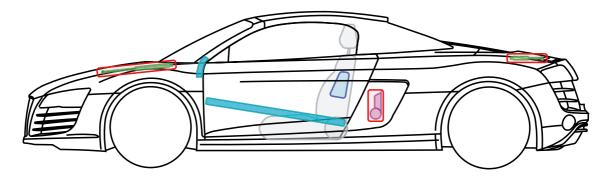

board power supply is automatically deactivated during accidents in which the airbag(s) deployed.

For all other cases, in order to deactivate the on-board power supply the 48 V Lithium-ion battery has to be separately disconnected in addition to the 12 V lead acid battery. Therefore:

### **M** Turn off ignition before separating the 48 V battery!

- 1. remove the cargo floor from the trunk
- 2. emove the spare tire and vehicle toolkit
- 3. remove the over from the 48 V Lithium-Ion battery by removing the four bolts with a screwdriver
- 4. pull out the communication connector plug
- 5. remove the pole cap and undo the screws of the minus pole (brown/purple cable)
- WARNING! Hazard due to electric arc









## Audi R8 Coupé

2007 - 2015





Legend







Audi R8 Spyder

2010 - 2016





Legend



This document is a subject to the copyright of AUDI AG, Ingolstadt. Any duplication, distribution, storage, communication, broadcast and reproduction or transmission of the contents without written approval from AUDI AG is prohibited.





## • Audi R8 Coupé

from 2015



Legend







Audi R8 Spyder

from 2016



Legend



This document is a subject to the copyright of AUDI AG, Ingolstadt. Any duplication, distribution, storage, communication, broadcast and reproduction or transmission of the contents without written approval from AUDI AG is prohibited.





# Audi TT Coupé

1998 - 2006



Legend







### Audi TT Roadster

1999 – 2006



Legend



This document is a subject to the copyright of AUDI AG, Ingolstadt. Any duplication, distribution, storage, communication, broadc