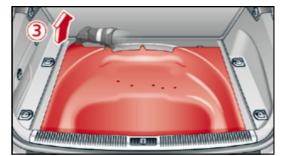

the battery cover
- separate the minus pole of the 12V battery



### 48 V Lithium-ion battery

# The 48 V on-board Lithium-ion battery is automatically deactivated during accidents in which the airbag(s) deployed.

For all other cases, in order to deactivate the on-board power supply the 48 V Lithium-ion battery has to be separately disconnected in addition to the 12 V lead acid battery. Therefore:

## Turn off ignition before separating the 48V battery!

- 1. remove the cargo floor from the trunk
- 2. remove the spare tire and vehicle tool kit
- 3. strip the lining of the spare wheel recess as shown below
- 4. pull out the communication connector plug
- 5. remove the right sided pole cap and undo the screws of the minus pole (brown/purpur cable).

WARNING! Hazard due to electric arc









S6



### 12 V Lithium-ion battery

In order to deactivate the on-board power supply the 12 V Lithium-ion battery in the motor compartment has to be separately disconnected in addition to the 12 V lead acid battery in the luggage compartment. Therefore:

- 1. remove cover engine compartment → access 12 V Lithium-ion battery possible
- 2. pull out the communication connector plug
- 3. separate the minus pole of the 12 V Lithium-ion battery







Fig. show left hand drive, Right hand drive right left reserved









# Audi A6 Avant 48 V Mildhybrid

from 2018

### 12 V lead acid battery

- remove the battery cover
- separate the minus pole of the 12V battery



### 48 V Lithium-ion battery

# The 48 V on-board Lithium-ion battery is automatically deactivated during accidents in which