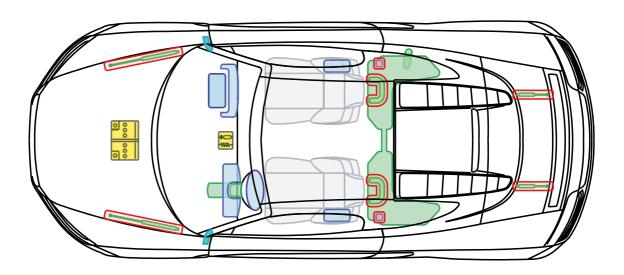

n-board power supply is automatically deactivated during accidents in which the airbag(s) deployed.

For all other cases, in order to deactivate the on-board power supply the 48 V Lithium-ion battery has to be separately disconnected in addition to the 12 V lead acid battery. Therefore:

### **M** Turn off ignition before separating the 48 V battery!

- 1. remove the cargo floor from the trunk
- 2. emove the spare tire and vehicle toolkit
- 3. remove the over from the 48 V Lithium-Ion battery by removing the four bolts with a screwdriver
- 4. pull out the communication connector plug
- 5. remove the pole cap and undo the screws of the minus pole (brown/purple cable)
- WARNING! Hazard due to electric arc









## Audi R8 Coupé

2007 - 2015





Legend







Audi R8 Spyder

2010 - 2016





Legend



This document is a subject to the copyright of AUDI AG, Ingolstadt. Any duplication, distribution, storage, communication, broadcast and reproduction or transmission of the contents without written approval from AUDI AG is prohibited.





## • Audi R8 Coupé

from 2015



Legend







Audi R8 Spyder

from 2016



Legend



This document is a subject to the copyright of AUDI AG, Ingolstadt. Any duplication, distribution, storage, communication, broadcast and reproduction or transmission of the contents without written approval from AUDI AG is prohibited.





# Audi TT Coupé

1998 - 2006



Legend







### Audi TT Roadster

1999 – 2006



Legend



This document is a subject to the copyright of AUDI AG, Ingolstadt. Any duplication, distribution, storage, communication, broa