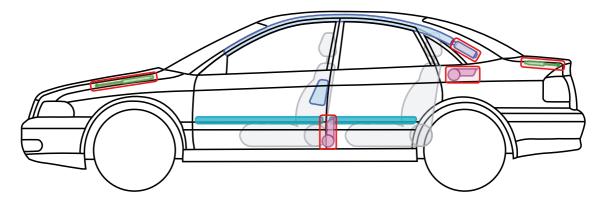

connect 12 V battery**

The 12 V battery is located in the luggage compartment below the luggage compartment floor. The cables of both terminals are fed out directly through the plastic cover.



### Disconnect charging cable

Vehicle connected to charging station:

- 1. Unlock vehicle via remote control or central locking switch
- 2. Disconnect charging cable

If required, follow further steps of this rescue data sheet











Audi A3 / S3 / RS3 Limousine





Legend







Audi A3 Cabriolet

from 2013



Legend



This document is a subject to the copyright of AUDI AG, Ingolstadt. Any duplication, distribution, storage, communication, broadcast and reproduction or transmission of the contents without written approval from AUDI AG is prohibited.

AЗ







Audi A4 / S4

1995 – 2001





Legend







Audi A4 / S4 / RS4 Avant

1996 - 2001





Legend



This document is a subject to the copyright of AUDI AG, Ingolstadt. Any duplication, distribution, storage, communication, broadcast and reproduction or transmission of the contents without written approval from AUDI AG is prohibited.





Audi A4 / S4

2001 - 2005





Legend



This document is a subject to the copyright of AUDI AG, Ingolstadt. Any duplication, distribution, storage, communication, broadcast and reproduction or transmission of the contents without written approval from AUDI AG is prohibited.







Audi A4 / S4 Avant

2001 - 2005





Legend









# Audi A4 / S4 / RS4

2005 - 2007



only RS4



Legend







Audi A4 / S4 / RS4 Avant

2005 - 2008



only RS4



Legend







Audi A4 / S4 Cabriolet

2