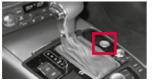

Instrument cluster

#### Door sill trim strip

#### Hints

# In the case of accidents in which the airbags are deployed, the high-voltage system is deactivated.

In the case of accidents with deployed/undeployed airbags

- Place Vehicle in Park and set parking brake
- Switch off the ignition
- Disconnect the negative terminals of the 12V battery

### The electric motor is silent!



It may not be possible to detect that the car is ready to go by the noises it makes when in operation, as the electric motor is silent. If the large needle in the dial on the left of the instrument cluster (power metre) is not on "OFF" (for example on the "READY position), you have to expect that the electric motor may run or the internal combustion engine may start automatically.

### Switch off the ignition



#### With the ignition switched on:

Press START ENGINE STOP button without depressing brake pedal.



Risk of Injury: By pressing the START ENINGE STOP button with depressing brake pedal, the engine starts!





# Audi A6 hybrid

from 2012

### Disconnect the negative terminals of the 12V batteries

#### **Option A:**

Release the luggage compartment floor by means of the screws indicated by the arrows (screwdriver in the car tool kit) Disconnect the ground cables from both 12V batteries (picture on right)

### **Option B:**

Lever up the luggage compartment floor by inserting a crowbar at the point indicated. Lift up the luggage compartment floor. Disconnect the ground cables from both 12V batteries (picture on right)



### Identification of the high-voltage components

Identification