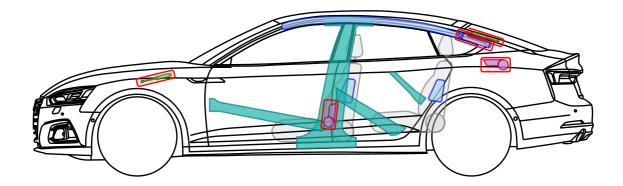

ribution, storage, communication, broadcast and reproduction or transmission of the contents without written approval from AUDI AG is prohibited.



**A**5



from 2016

#### 12 V lead acid battery and 12 V Lithium-ion battery

In order to deactivate the on-board power supply the 12 V Lithium-ion battery has to be separately disconnected in addition to the 12 V lead acid battery. Therefore:

- 1. remove the cargo floor from the trunk
- 2. remove the spare tire and vehicle tool kit
- 3. remove the battery bar
- 4. separate the minus pole of the 12 V lead acid battery
- 5. pull out the communication connector plug
- 6. separate the minus pole of the 12 V Lithium-ion battery









12 V lead battery

12 V Lithium-ion battery





Audi A5 / S5 Sportback

#### from 2016



12 V acid battery



Legend



This document is a subject to the copyright of AUDI AG, Ingolstadt. Any duplication, distribution, storage, communication, broadcast and reproduction or transmission of the contents without written approval from AUDI AG is prohibited.



**A**5



### Audi A5 / S5 Sportback 12 V Mildhybrid

from 2016

#### 12 V lead acid battery and 12 V Lithium-ion battery

In order to deactivate the on-board power supply the 12 V Lithium-ion battery has to be separately disconnected in addition to the 12 V lead acid battery. Therefore:

- 1. remove the cargo floor from the trunk
- 2. remove the spare tire and vehicle tool kit
- 3. remove the battery bar
- 4. separate the minus pole of the 12 V lead acid battery
- 5. pull out the communication connector plug
- 6. separate the minus pole of the