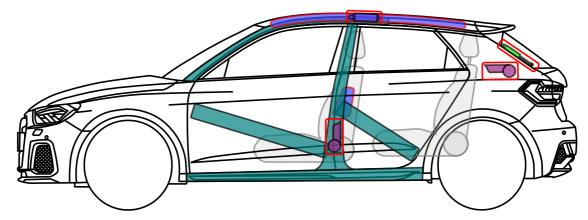

engine may start automatically.

### Identification of the high-voltage components

Identification of the high-voltage battery



Identification of the The high-voltage battery is located underneath the vehicle, below the transmission tunnel and the rear seat.

It is a Lithium-ion battery.

Identification of the remaining high-voltage components



All the high-voltage leads and the high-voltage connections are provided with orange insulation. These items must not be disconnected or damaged.



Audi A1 / S1 Sportback



Legend



This document is a subject to the copyright of AUDI AG, Ingolstadt. Any duplication, distribution, storage, communication, broadcast and reproduction or transmission of the contents without written approval from AUDI AG is prohibited.





## Audi A1 Sportback





Legend







Audi A2

2000 - 2005



Legend



This document is a subject to the copyright of AUDI AG, Ingolstadt. Any duplication, distribution, storage, communication, broadcast and reproduction or transmission of the contents without written approval from AUDI AG is prohibited.







Audi A3 / S3 (3-door)

1996 - 2003





Legend







Audi A3 (5-door)

1999 - 2003





Legend







Audi A3 / S3 (3-door)







Legend



This document is a subject to the copyright of AUDI AG, Ingolstadt. Any duplication, distribution, storage, communication, broadcast and reproduction or transmission of the contents without written approval from AUDI AG is prohibited.







2004 - 2012





Legend







Audi A3 Cabriolet

2008 - 2013



Legend



This document is a subject to the copyright of AU