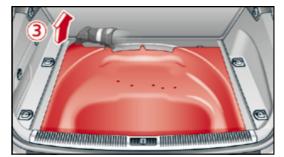

the battery cover
- separate the minus pole of the 12V battery



### 48 V Lithium-ion battery

# The 48 V on-board Lithium-ion battery is automatically deactivated during accidents in which the airbag(s) deployed.

For all other cases, in order to deactivate the on-board power supply the 48 V Lithium-ion battery has to be separately disconnected in addition to the 12 V lead acid battery. Therefore:

## Turn off ignition before separating the 48V battery!

- 1. remove the cargo floor from the trunk
- 2. remove the spare tire and vehicle tool kit
- 3. strip the lining of the spare wheel recess as shown below
- 4. pull out the communication connector plug
- 5. remove the right sided pole cap and undo the screws of the minus pole (brown/purpur cable).

WARNING! Hazard due to electric arc











# Audi A7 12 V Mildhybrid

from 2018

### 12 V Lithium-ion battery

In order to deactivate the on-board power supply the 12 V Lithium-ion battery in the motor compartment has to be separately disconnected in addition to the 12 V lead acid battery in the luggage compartment. Therefore:

- 1. remove cover engine compartment → access 12 V Lithium-ion battery possible
- 2. pull out the communication connector plug
- 3. separate the minus pole of the 12 V Lithium-ion battery







Fig. show left hand drive, Right hand drive right left reserved





1994 - 2002



Legend



This document is a subject to the copyright of AUDI AG, Ingolstadt. Any duplication, distribution, storage, communication, broadcast and reproduction or transmission of the contents without written approval from AUDI