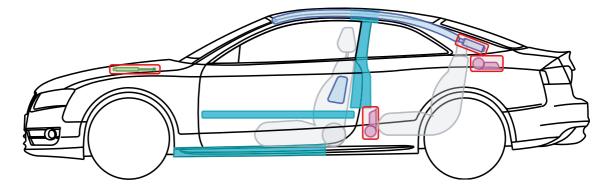

ion or transmission of the contents without written approval from AUDI AG is prohibited.

**A**4





# Audi A4 allorad

#### from 2016



12 V lead acid battery



Legend







from 2016

#### 12 V lead acid battery and 12 V Lithium-ion battery

In order to deactivate the on-board power supply the 12 V Lithium-ion battery has to be separately disconnected in addition to the 12 V lead acid battery. Therefore:

- 1. remove the cargo floor from the trunk
- 2. remove the spare tire and vehicle tool kit
- 3. remove the battery bar
- 4. separate the minus pole of the 12 V lead acid battery
- 5. pull out the communication connector plug
- 6. separate the minus pole of the 12 V Lithium-ion battery









12 V lead battery

12 V Lithium-ion battery





Audi A5 / S5 / RS5 Coupé

2007 – 2011





Legend







Audi A5 / S5 Cabriolet

2009 - 2011





Legend



This document is a subject to the copyright of AUDI AG, Ingolstadt. Any duplication, distribution, storage, communication, broadcast and reproduction or transmission of the contents without written approval from AUDI AG is prohibited.

**A5** 







Audi A5 / S5 Sportback

2009 - 2011





Legend







Audi A5 / S5 Sportback

2011 - 2016





Legend









Audi A5 / S5 / RS5 Coupé

2011 - 2016





Legend



This document is a subject to the copyright of AUDI AG, Ingolstadt. Any duplication, distribution, storage, communication, broadcast and reproduction or transmission of the contents without written approval from AUDI AG is prohibited.







Audi A5 / S5 / RS5 Cabriolet

2011 – 2017





Legend









Audi A5 / S5