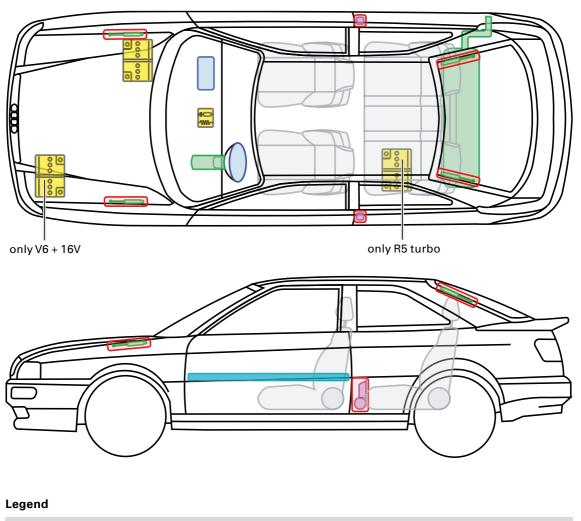

### **Model Overview**

Model cycle

Model name

Audi

Site |

| Wodername                                      | would cycle                | Site |
|------------------------------------------------|----------------------------|------|
|                                                |                            |      |
| Audi 80                                        |                            |      |
|                                                | 1000 1005                  |      |
| Audi 80 / S2                                   | 1990 - 1995                | 4    |
| Audi 80 / S2 / RS2 Avant                       | 1992 - 1995                | 5    |
| Audi 80 / S2 Coupé                             | 1988 - 1996                | 6    |
| Audi 80 Cabriolet                              | 1991 – 2000                | 7    |
|                                                |                            |      |
| Audi 100                                       |                            |      |
| Audi 100                                       | 1000 1001                  |      |
|                                                | 1988 – 1991                | 8    |
| Audi 100 Avant<br>Audi 100 / A6 / S6           | 1988 – 1991                | 9    |
|                                                | 1991 – 1997                | 10   |
| Audi 100 / A6 / S6 Avant                       | 1991 – 1997                | 11   |
|                                                |                            |      |
| Audi 200                                       |                            |      |
| Audi 200 / V8                                  | 1004 1001                  | 12   |
|                                                | 1984 - 1991                |      |
| Audi 200 Avant                                 | 1985 – 1991                | 13   |
|                                                |                            |      |
| A1                                             |                            |      |
| A1 / S1 (3-door)                               | 2010 2019                  | 14   |
|                                                | 2010 – 2018<br>2011 – 2018 | 14   |
| A1 e-tron                                      |                            |      |
| A1 / S1 Sportback                              | 2012 - 2018                | 17   |
| A1 Sportback                                   | from 2018                  | 18   |
|                                                |                            |      |
| Δ2                                             |                            |      |
| A2                                             | 2000 – 2005                | 19   |
| A2                                             | 2000 - 2005                | 13   |
|                                                |                            |      |
| Δ3                                             |                            |      |
| A3 / S3 (3-door)                               | 1996 – 2003                | 20   |
| A3 (5-door)                                    | 1999 – 2003                | 20   |
| A3 / S3 (3-door)                               | 2003 - 2012                | 22   |
| A3 / S3 / RS3 Sportback                        | 2003 - 2012                | 22   |
| A3 Cabriolet                                   | 2004 - 2012<br>2008 - 2013 | 23   |
| A3 / S3 (3-door)                               | from 2012                  | 24   |
|                                                | from 2012                  | 25   |
| A3 / S3 / RS3 Sportback                        | from 2012<br>from 2013     | 26   |
| A3 Sportback g-tron                            |                            |      |
| A3 Sportback e-tron<br>A3 / S3 / RS3 Limousine | from 2014                  | 29   |
| AJ / JJ / KJJ LIMOUSINE                        | from 2013                  | 33   |
|                                                |                            |      |