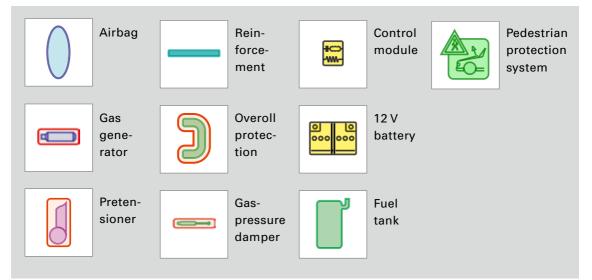

This document is a subject to the copyright of AUDI AG, Ingolstadt. Any duplication, distribution, storage, communication, broadcast and reproduction or transmission of the contents without written approval from AUDI AG is prohibited.

**A5** 







Audi A5 / S5 Sportback

2009 - 2011





Legend







Audi A5 / S5 Sportback

2011 - 2016





Legend









Audi A5 / S5 / RS5 Coupé

2011 - 2016





Legend



This document is a subject to the copyright of AUDI AG, Ingolstadt. Any duplication, distribution, storage, communication, broadcast and reproduction or transmission of the contents without written approval from AUDI AG is prohibited.







Audi A5 / S5 / RS5 Cabriolet

2011 – 2017





Legend









Audi A5 / S5 / RS5 Coupé

#### from 2016



12 V lead acid battery



Legend



This document is a subject to the copyright of AUDI AG, Ingolstadt. Any duplication, distribution, storage, communication, broadcast and reproduction or transmission of the contents without written approval from AUDI AG is prohibited.



**A**5



from 2016

#### 12 V lead acid battery and 12 V Lithium-ion battery

In order to deactivate the on-board power supply the 12 V Lithium-ion battery has to be separately disconnected in addition to the 12 V lead acid battery. Therefore:

- 1. remove the cargo floor from the trunk
- 2. remove the spare tire and vehicle tool kit
- 3. remove the battery bar
- 4. separate the minus pole of the 12 V lead acid battery
- 5. pull out the communication connector plug
- 6. separate the minus pole of the 12 V Lithium-ion battery









12 V lead battery