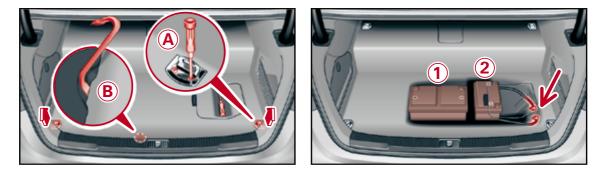

### **Model Overview**

Model cycle

Model name

Audi

Site |

| Wodername                                      | would cycle                | Site |
|------------------------------------------------|----------------------------|------|
|                                                |                            |      |
| Audi 80                                        |                            |      |
|                                                | 1000 1005                  |      |
| Audi 80 / S2                                   | 1990 - 1995                | 4    |
| Audi 80 / S2 / RS2 Avant                       | 1992 - 1995                | 5    |
| Audi 80 / S2 Coupé                             | 1988 - 1996                | 6    |
| Audi 80 Cabriolet                              | 1991 – 2000                | 7    |
|                                                |                            |      |
| Audi 100                                       |                            |      |
| Audi 100                                       | 1000 1001                  |      |
|                                                | 1988 – 1991                | 8    |
| Audi 100 Avant<br>Audi 100 / A6 / S6           | 1988 – 1991                | 9    |
|                                                | 1991 – 1997                | 10   |
| Audi 100 / A6 / S6 Avant                       | 1991 – 1997                | 11   |
|                                                |                            |      |
| Audi 200                                       |                            |      |
| Audi 200 / V8                                  | 1004 1001                  | 12   |
|                                                | 1984 - 1991                |      |
| Audi 200 Avant                                 | 1985 – 1991                | 13   |
|                                                |                            |      |
| A1                                             |                            |      |
| A1 / S1 (3-door)                               | 2010 2019                  | 14   |
|                                                | 2010 – 2018<br>2011 – 2018 | 14   |
| A1 e-tron                                      |                            |      |
| A1 / S1 Sportback                              | 2012 - 2018                | 17   |
| A1 Sportback                                   | from 2018                  | 18   |
|                                                |                            |      |
| Δ2                                             |                            |      |
| A2                                             | 2000 – 2005                | 19   |
| A2                                             | 2000 - 2005                | 13   |
|                                                |                            |      |
| Δ3                                             |                            |      |
| A3 / S3 (3-door)                               | 1996 – 2003                | 20   |
| A3 (5-door)                                    | 1999 – 2003                | 20   |
| A3 / S3 (3-door)                               | 2003 - 2012                | 22   |
| A3 / S3 / RS3 Sportback                        | 2003 - 2012                | 22   |
| A3 Cabriolet                                   | 2004 - 2012<br>2008 - 2013 | 23   |
| A3 / S3 (3-door)                               | from 2012                  | 24   |
|                                                | from 2012                  | 25   |
| A3 / S3 / RS3 Sportback                        | from 2012<br>from 2013     | 26   |
| A3 Sportback g-tron                            |                            |      |
| A3 Sportback e-tron<br>A3 / S3 / RS3 Limousine | from 2014                  | 29   |
| AJ / JJ / KJJ LIMOUSINE                        | from 2013                  | 33   |
|                                                |                            |      |