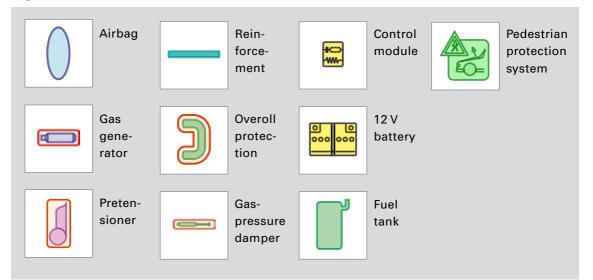

of AUDI AG, Ingolstadt. Any duplication, distribution, storage, communication, broadcast and reproduction or transmission of the contents without written approval from AUDI AG is prohibited.





Audi TT / TTS / TTRS Coupé

2006 - 2014





Legend



This document is a subject to the copyright of AUDI AG, Ingolstadt. Any duplication, distribution, storage, communication, broadcast and reproduction or transmission of the contents without written approval from AUDI AG is prohibited.







Audi TT / TTS / TTRS Roadster

2007 - 2014



Legend



This document is a subject to the copyright of AUDI AG, Ingolstadt. Any duplication, distribution, storage, communication, broadcast and reproduction or transmission of the contents without written approval from AUDI AG is prohibited.







Legend



This document is a subject to the copyright of AUDI AG, Ingolstadt. Any duplication, distribution, storage, communication, broadcast and reproduction or transmission of the contents without written approval from AUDI AG is prohibited.



+ TTS/TTRS Coupé



Audi TT / TTS / TTRS Roadster

from 2014

+ TTS / TTRS Roadster



Legend