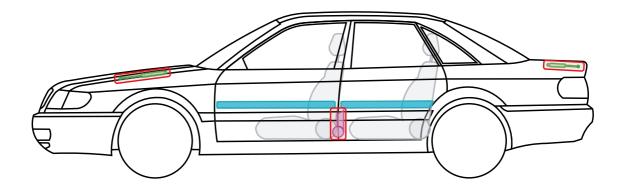

Audi 80 / S2 / RS2 Avant

1992 – 1995

Audi 80 / S2 Coupé

1988 – 1996

Airbag **Reinforce-**Control -HCC> -WWmodule ment Gas Rollover Battery <u>0</u> 000 000 generator protection Ē Preten-Gas-pressure Fuel tank Л sioner damper 

This document is a subject to the copyright of AUDI AG, Ingolstadt. Any duplication, distribution, storage, communication, broadcast and reproduction or transmission of the contents without written approval from AUDI AG is prohibited.