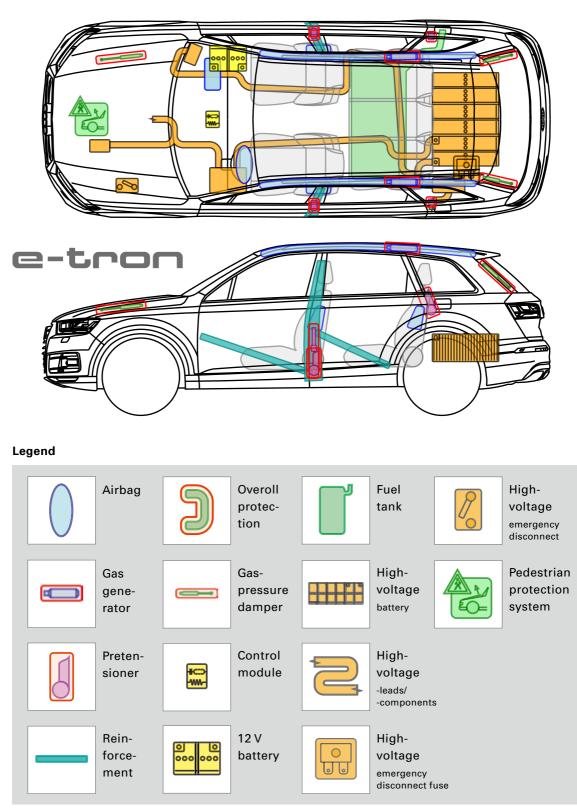

tion, storage, communication, broadcast and reproduction or transmission of the contents without written approval from AUDI AG is prohibited.



from 2015



#### 12 V lead acid battery

- 1. remove foot mat
- 2. open floor flap
- 3. separate minus pole of the 12 V battery



#### 48 V Lithium-ion battery (SQ7)



For all other cases, in order to deactivate the on-board power supply the 48 V Lithium-ion battery has to be separately disconnected in addition to the 12 V lead acid battery. Therefore:

### Turn off ignition before separating the 48 V battery!

- 1. remove the cargo floor from the trunk
- 2. pull out the communication connector plug
- 3. remove the left sided pole cap and undo the screws of the minus pole (brown/purple cable).











+ SQ7



### Audi Q7 e-tron

from 2015



This document is a subject to the copyright of AUDI AG, Ingolstadt. Any duplication, distribution, storage, communication, broadcast and reproduction or transmission of the contents without written approval from AUDI AG is prohibited.



e-tron

**D** 



#### **Characteristic features**

The Q7 e-tron may be identified by the charge level indicator, the charging socket and the e-tron logo.







#### Vehicle immobilization

- 1. Push "P" button on gear lever
- 2. Apply parking brake



/!\

#### Switch off ignition

Press START-ENGINE-STOP button without depressing brake pedal.



Warning: When pressing the START-ENGINE-STOP button and depressing the brake pedal at the same time, the engine will start!





#### Deactivation of High Voltage System (HV)

#### **Option 1 – Engine compart