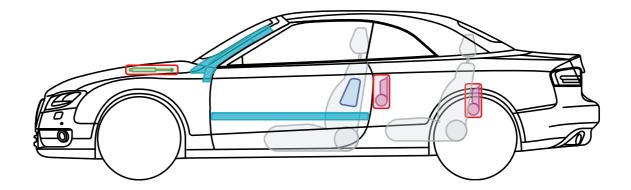

roval from AUDI AG is prohibited.

**A**4





# Audi A4 allorad

#### from 2016



12 V lead acid battery



Legend







from 2016

#### 12 V lead acid battery and 12 V Lithium-ion battery

In order to deactivate the on-board power supply the 12 V Lithium-ion battery has to be separately disconnected in addition to the 12 V lead acid battery. Therefore:

- 1. remove the cargo floor from the trunk
- 2. remove the spare tire and vehicle tool kit
- 3. remove the battery bar
- 4. separate the minus pole of the 12 V lead acid battery
- 5. pull out the communication connector plug
- 6. separate the minus pole of the 12 V Lithium-ion battery









12 V lead battery

12 V Lithium-ion battery





Audi A5 / S5 / RS5 Coupé

2007 – 2011





Legend







Audi A5 / S5 Cabriolet

2009 - 2011





Legend



This document is a subject to the copyright of AUDI AG, Ingolstadt. Any duplication, distribution, storage, communication, broadcast and reproduction or transmission of the contents without written approval from AUDI AG is prohibited.

**A5** 







Audi A5 / S5 Sportback

2009 - 2011





Legend







Audi A5 / S5 Sportback

2011 - 2016





Legend









Audi A5 / S5 / RS5 Coupé

2011 - 2016





Legend



This document is a subject to the copyright of AUDI AG, Ingolstadt. Any duplication, distribution, storage, communication, broadcast and reproduction or transmission of the contents without written approval from AUDI AG is prohibited.







Audi A5 / S5 / RS5 Cabriolet

2011 – 2017





Legend









Audi A5 / S5 / RS5 Coupé

#### from 2016



12 V lead acid battery