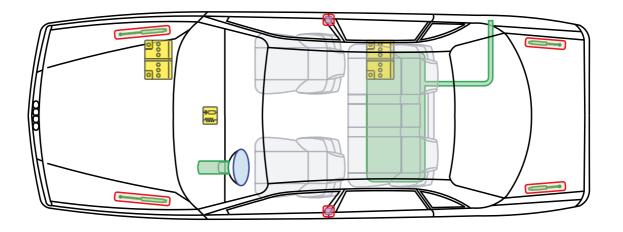

bited.



Audi 80 / S2 / RS2 Avant

1992 – 1995









Audi 80 / S2 Coupé

1988 – 1996



Airbag **Reinforce-**Control -HCC> -WWmodule ment Gas Rollover Battery <u>0</u> 000 000 generator protection Ē Preten-Gas-pressure Fuel tank Л sioner damper 

This document is a subject to the copyright of AUDI AG, Ingolstadt. Any duplication, distribution, storage, communication, broadcast and reproduction or transmission of the contents without written approval from AUDI AG is prohibited.





Audi 80 Cabriolet

1991 – 2000



Legend



This document is a subject to the copyright of AUDI AG, Ingolstadt. Any duplication, distribution, storage, communication, broadcast and reproduction or transmission of the contents without written approval from AUDI AG is prohibited.





# Audi 100

1988 – 1991





Legend



This document is a subject to the copyright of AUDI AG, Ingolstadt. Any duplication, distribution, storage, communication, broadcast and reproduction or transmission of the contents without written approval from AUDI AG is prohibited.







# Audi 100 Avant

1988 – 1991





Legend



This document is a subject to the copyright of AUDI AG, Ingolstadt. Any duplication, distribution, storage, communication, broadcast and reproduction or transmission of the contents without written approval from AUDI AG is prohibited.





# Audi 100 / A6 / S6

1991 – 1997





Legend



This document is a subject to the copyright of AUDI AG, Ingolstadt. Any duplication, distribution, storage, communication, broadcast and reproduction or transmission of the contents without written approval fro