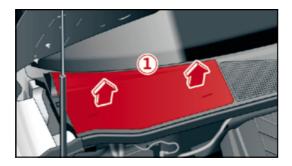

### **Model Overview**

Model cycle

Model name

Audi

Site |

| Wodername                                      | would cycle                | Site |
|------------------------------------------------|----------------------------|------|
|                                                |                            |      |
| Audi 80                                        |                            |      |
|                                                | 1000 1005                  |      |
| Audi 80 / S2                                   | 1990 - 1995                | 4    |
| Audi 80 / S2 / RS2 Avant                       | 1992 - 1995                | 5    |
| Audi 80 / S2 Coupé                             | 1988 - 1996                | 6    |
| Audi 80 Cabriolet                              | 1991 – 2000                | 7    |
|                                                |                            |      |
| Audi 100                                       |                            |      |
| Audi 100                                       | 1000 1001                  |      |
|                                                | 1988 – 1991                | 8    |
| Audi 100 Avant<br>Audi 100 / A6 / S6           | 1988 – 1991                | 9    |
|                                                | 1991 – 1997                | 10   |
| Audi 100 / A6 / S6 Avant                       | 1991 – 1997                | 11   |
|                                                |                            |      |
| Audi 200                                       |                            |      |
| Audi 200 / V8                                  | 1004 1001                  | 12   |
|                                                | 1984 - 1991                |      |
| Audi 200 Avant                                 | 1985 – 1991                | 13   |
|                                                |                            |      |
| A1                                             |                            |      |
| A1 / S1 (3-door)                               | 2010 2019                  | 14   |
|                                                | 2010 – 2018<br>2011 – 2018 | 14   |
| A1 e-tron                                      |                            |      |
| A1 / S1 Sportback                              | 2012 - 2018                | 17   |
| A1 Sportback                                   | from 2018                  | 18   |
|                                                |                            |      |
| Δ2                                             |                            |      |
| A2                                             | 2000 – 2005                | 19   |
| A2                                             | 2000 - 2005                | 13   |
|                                                |                            |      |
| Δ3                                             |                            |      |
| A3 / S3 (3-door)                               | 1996 – 2003                | 20   |
| A3 (5-door)                                    | 1999 – 2003                | 20   |
| A3 / S3 (3-door)                               | 2003 - 2012                | 22   |
| A3 / S3 / RS3 Sportback                        | 2003 - 2012                | 22   |
| A3 Cabriolet                                   | 2004 - 2012<br>2008 - 2013 | 23   |
| A3 / S3 (3-door)                               | from 2012                  | 24   |
|                                                | from 2012                  | 25   |
| A3 / S3 / RS3 Sportback                        | from 2012<br>from 2013     | 26   |
| A3 Sportback g-tron                            |                            |      |
| A3 Sportback e-tron<br>A3 / S3 / RS3 Limousine | from 2014                  | 29   |
| AJ / JJ / KJJ LIMOUSINE                        | from 2013                  | 33   |
|                                                |                            |      |