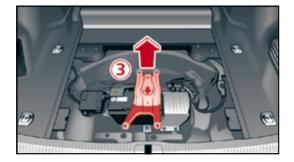

cid battery



Legend



This document is a subject to the copyright of AUDI AG, Ingolstadt. Any duplication, distribution, storage, communication, broadcast and reproduction or transmission of the contents without written approval from AUDI AG is prohibited.



**A**5



from 2016

#### 12 V lead acid battery and 12 V Lithium-ion battery

In order to deactivate the on-board power supply the 12 V Lithium-ion battery has to be separately disconnected in addition to the 12 V lead acid battery. Therefore:

- 1. remove the cargo floor from the trunk
- 2. remove the spare tire and vehicle tool kit
- 3. remove the battery bar
- 4. separate the minus pole of the 12 V lead acid battery
- 5. pull out the communication connector plug
- 6. separate the minus pole of the 12 V Lithium-ion battery









12 V lead battery

12 V Lithium-ion battery





Audi A5 / S5 Sportback

#### from 2016



12 V acid battery



Legend



This document is a subject to the copyright of AUDI AG, Ingolstadt. Any duplication, distribution, storage, communication, broadcast and reproduction or transmission of the contents without written approval from AUDI AG is prohibited.



**A**5



### Audi A5 / S5 Sportback 12 V Mildhybrid

from 2016

#### 12 V lead acid battery and 12 V Lithium-ion battery

In order to deactivate the on-board power supply the 12 V Lithium-ion battery has to be separately disconnected in addition to the 12 V lead acid battery. Therefore:

- 1. remove the cargo floor from the trunk
- 2. remove the spare tire and vehicle tool kit
- 3. remove the battery bar
- 4. separate the minus pol