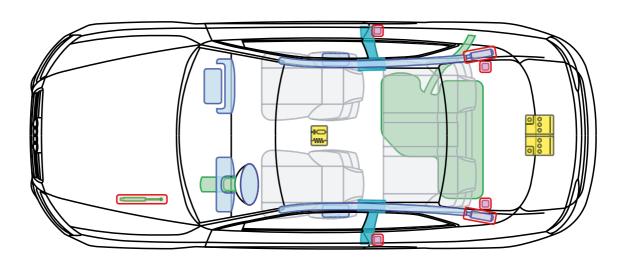

Quickfinder

66

67

Continued on next page

A5 Sportback g-tron

A5 / S5 Cabriolet

from 2016

from 2017