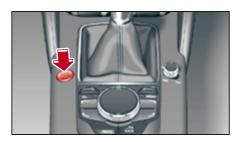

### **Model Overview**

Model cycle

Model name

Audi

Site |

| Wodername                                      | would cycle                | Site |
|------------------------------------------------|----------------------------|------|
|                                                |                            |      |
| Audi 80                                        |                            |      |
|                                                | 1000 1005                  |      |
| Audi 80 / S2                                   | 1990 - 1995                | 4    |
| Audi 80 / S2 / RS2 Avant                       | 1992 - 1995                | 5    |
| Audi 80 / S2 Coupé                             | 1988 - 1996                | 6    |
| Audi 80 Cabriolet                              | 1991 – 2000                | 7    |
|                                                |                            |      |
| Audi 100                                       |                            |      |
| Audi 100                                       | 1000 1001                  |      |
|                                                | 1988 – 1991                | 8    |
| Audi 100 Avant<br>Audi 100 / A6 / S6           | 1988 – 1991                | 9    |
|                                                | 1991 – 1997                | 10   |
| Audi 100 / A6 / S6 Avant                       | 1991 – 1997                | 11   |
|                                                |                            |      |
| Audi 200                                       |                            |      |
| Audi 200 / V8                                  | 1004 1001                  | 12   |
|                                                | 1984 - 1991                |      |
| Audi 200 Avant                                 | 1985 – 1991                | 13   |
|                                                |                            |      |
| A1                                             |                            |      |
| A1 / S1 (3-door)                               | 2010 2019                  | 14   |
|                                                | 2010 – 2018<br>2011 – 2018 | 14   |
| A1 e-tron                                      |                            |      |
| A1 / S1 Sportback                              | 2012 - 2018                | 17   |
| A1 Sportback                                   | from 2018                  | 18   |
|                                                |                            |      |
| Δ2                                             |                            |      |
| A2                                             | 2000 – 2005                | 19   |
| A2                                             | 2000 - 2005                | 13   |
|                                                |                            |      |
| Δ3                                             |                            |      |
| A3 / S3 (3-door)                               | 1996 – 2003                | 20   |
| A3 (5-door)                                    | 1999 – 2003                | 20   |
| A3 / S3 (3-door)                               | 2003 - 2012                | 22   |
| A3 / S3 / RS3 Sportback                        | 2003 - 2012                | 22   |
| A3 Cabriolet                                   | 2004 - 2012<br>2008 - 2013 | 23   |
| A3 / S3 (3-door)                               | from 2012                  | 24   |
|                                                | from 2012                  | 25   |
| A3 / S3 / RS3 Sportback                        | from 2012<br>from 2013     | 26   |
| A3 Sportback g-tron                            |                            |      |
| A3 Sportback e-tron<br>A3 / S3 / RS3 Limousine | from 2014                  | 29   |
| AJ / JJ / KJJ LIMOUSINE                        | from 2013                  | 33   |
|                                                |                            |      |