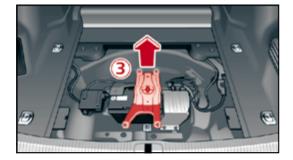

subject to the copyright of AUDI AG, Ingolstadt. Any duplication, distribution, storage, communication, broadcast and reproduction or transmission of the contents without written approval from AUDI AG is prohibited.



**A**5



### Audi A5 / S5 Sportback 12 V Mildhybrid

from 2016

#### 12 V lead acid battery and 12 V Lithium-ion battery

In order to deactivate the on-board power supply the 12 V Lithium-ion battery has to be separately disconnected in addition to the 12 V lead acid battery. Therefore:

- 1. remove the cargo floor from the trunk
- 2. remove the spare tire and vehicle tool kit
- 3. remove the battery bar
- 4. separate the minus pole of the 12 V lead acid battery
- 5. pull out the communication connector plug
- 6. separate the minus pole of the 12 V Lithium-ion battery









12 V lead battery

12 V Lithium-ion battery





Audi A5 Sportback g-tron

from 2016



Legend



This document is a subject to the copyright of AUDI AG, Ingolstadt. Any duplication, distribution, storage, communication, broadcast and reproduction or transmission of the contents without written approval from AUDI AG is prohibited.

**A5** 





Audi A5 / S5 Cabriolet

#### from 2017



12 V acid battery



Legend



This document is a subject to the copyright of AUDI AG, Ingolstadt. Any duplication, distribution, storage, communication, broadcast and reproduction or transmission of the contents without written approval from AUDI AG is prohibited.



**A**5



### Audi A5 / S5 Cabriolet 12 V Mildhybrid

from 2017

#### 12 V lead acid battery and 12 V Lithium-ion battery

In order to dea