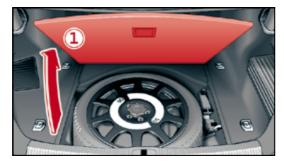

ad acid battery



Legend



This document is a subject to the copyright of AUDI AG, Ingolstadt. Any duplication, distribution, storage, communication, broadcast and reproduction or transmission of the contents without written approval from AUDI AG is prohibited.



**A**5



from 2016

#### 12 V lead acid battery and 12 V Lithium-ion battery

In order to deactivate the on-board power supply the 12 V Lithium-ion battery has to be separately disconnected in addition to the 12 V lead acid battery. Therefore:

- 1. remove the cargo floor from the trunk
- 2. remove the spare tire and vehicle tool kit
- 3. remove the battery bar
- 4. separate the minus pole of the 12 V lead acid battery
- 5. pull out the communication connector plug
- 6. separate the minus pole of the 12 V Lithium-ion battery









12 V lead battery

12 V Lithium-ion battery





Audi A5 / S5 Sportback

#### from 2016



12 V acid battery



Legend



This document is a subject to the copyright of AUDI AG, Ingolstadt. Any duplication, distribution, storage, communication, broadcast and reproduction or transmission of the contents without written approval from AUDI AG is prohibited.



**A**5



### Audi A5 / S5 Sportback 12 V Mildhybrid

from 2016

#### 12 V lead acid battery and 12 V Lithium-ion battery

In order to deactivate the on-board power supply the 12 V Lithium-ion battery has to be separately disconnected in addition to the 12 V lead acid battery. Therefore:

- 1. remove the cargo floor from the trunk
- 2. remove the spare tire and vehicle tool kit
- 3. remove the battery bar
- 4. separate the minus