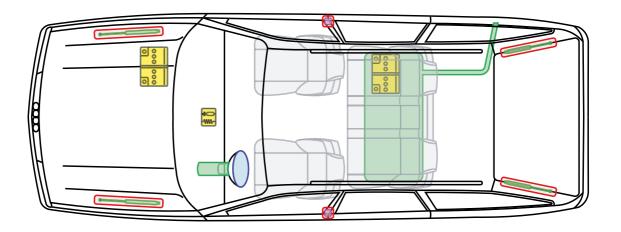

### **Model Overview**

Model cycle

Model name

Audi

Site |

| Wodername                                      | would cycle                | Site |
|------------------------------------------------|----------------------------|------|
|                                                |                            |      |
| Audi 80                                        |                            |      |
|                                                | 1000 1005                  |      |
| Audi 80 / S2                                   | 1990 - 1995                | 4    |
| Audi 80 / S2 / RS2 Avant                       | 1992 - 1995                | 5    |
| Audi 80 / S2 Coupé                             | 1988 - 1996                | 6    |
| Audi 80 Cabriolet                              | 1991 – 2000                | 7    |
|                                                |                            |      |
| Audi 100                                       |                            |      |
| Audi 100                                       | 1000 1001                  |      |
|                                                | 1988 – 1991                | 8    |
| Audi 100 Avant<br>Audi 100 / A6 / S6           | 1988 – 1991                | 9    |
|                                                | 1991 – 1997                | 10   |
| Audi 100 / A6 / S6 Avant                       | 1991 – 1997                | 11   |
|                                                |                            |      |
| Audi 200                                       |                            |      |
| Audi 200 / V8                                  | 1004 1001                  | 12   |
|                                                | 1984 - 1991                |      |
| Audi 200 Avant                                 | 1985 – 1991                | 13   |
|                                                |                            |      |
| A1                                             |                            |      |
| A1 / S1 (3-door)                               | 2010 2019                  | 14   |
|                                                | 2010 – 2018<br>2011 – 2018 | 14   |
| A1 e-tron                                      |                            |      |
| A1 / S1 Sportback                              | 2012 - 2018                | 17   |
| A1 Sportback                                   | from 2018                  | 18   |
|                                                |                            |      |
| Δ2                                             |                            |      |
| A2                                             | 2000 – 2005                | 19   |
| A2                                             | 2000 - 2005                | 13   |
|                                                |                            |      |
| Δ3                                             |                            |      |
| A3 / S3 (3-door)                               | 1996 – 2003                | 20   |
| A3 (5-door)                                    | 1999 – 2003                | 20   |
| A3 / S3 (3-door)                               | 2003 - 2012                | 22   |
| A3 / S3 / RS3 Sportback                        | 2003 - 2012                | 22   |
| A3 Cabriolet                                   | 2004 - 2012<br>2008 - 2013 | 23   |
| A3 / S3 (3-door)                               | from 2012                  | 24   |
|                                                | from 2012                  | 25   |
| A3 / S3 / RS3 Sportback                        | from 2012<br>from 2013     | 26   |
| A3 Sportback g-tron                            |                            |      |
| A3 Sportback e-tron<br>A3 / S3 / RS3 Limousine | from 2014                  | 29   |
| AJ / JJ / KJJ LIMOUSINE                        | from 2013                  | 33   |
|                                                |                            |      |