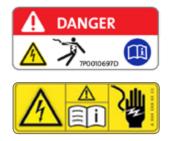

ion
- ► Disconnect the negative terminal of the 12V battery

### The electric motor is silent!



It may not be possible to detect that the car is ready to go by the noises it makes when in operation, as the electric motor is silent. If the large needle in the dial on the left of the instrument cluster (power metre) is not on "OFF" (for example on the "READY" position), you have to expect that the electric motor may run or the internal combustion engine may start automatically.

### Identification of the high-voltage components

Identification of the high-voltage battery



Identification of the The high-voltage battery is located underneath the vehicle, below the transmission tunnel and the rear seat.

It is a Lithium-ion battery.

Identification of the remaining high-voltage components



All the high-voltage leads and the high-voltage connections are provided with orange insulation. These items must not be disconnected or damaged.



Audi A1 / S1 Sportback



Legend



This document is a subject to the copyright of AUDI AG, Ingolstadt. Any duplication, distribution, storage, communication, broadcast and reproduction or transmission of the contents without written approval from AUDI AG is prohibited.





## Audi A1 Sportback





Legend







Audi A2

2000 - 2005



Legend



This document is a subject to the copyright of AUDI AG, Ingolstadt. Any duplication, distribution, storage, communication, broadcast and reproduction or transmission of the contents without written approval from AUDI AG is prohibited.







Audi A3 / S3 (3-door)

1996 - 2003





Legend







Aud