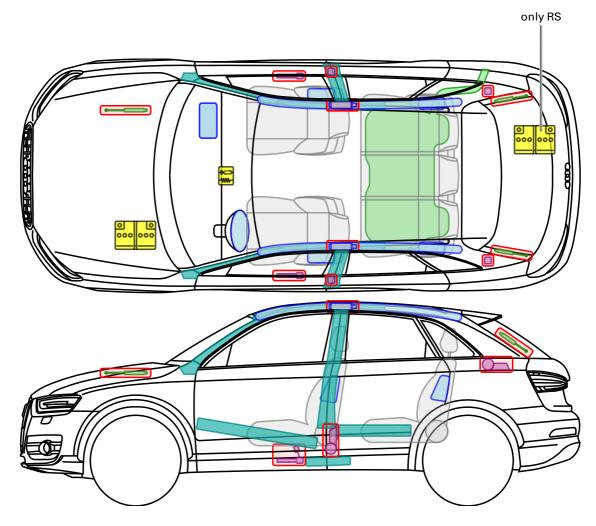

negative battery cable from the chassis suspension strut, see picture 2.



picture 1



picture 2

The 12 V battery can be accessed when the cover and control boxes located on the top of the battery are removed, see picture 3-5.



picture 3

picture 4

# picture 5

### Disconnect charging cable

Vehicle connected to charging station:

- 1. Unlock vehicle via remote control or central locking switch
- 2. Disconnect charging cable

If needed, refer to additional steps in this rescue sheet







# Audi Q2 / SQ2

from 2016



Legend



This document is a subject to the copyright of AUDI AG, Ingolstadt. Any duplication, distribution, storage, communication, broadcast and reproduction or transmission of the contents without written approval from AUDI AG is prohibited.





Audi Q3 / RS Q3





Legend



This document is a subject to the copyright of AUDI AG, Ingolstadt. Any duplication, distribution, storage, communication, broadcast and reproduction or transmission of the contents without written approval from AUDI AG is prohibited.







Audi Q3



Legend



This document is a subject to the copyright of AUDI AG, Ingolstadt. Any duplication, distribution, storage, communication, broadcast and reproduction or transmission of the contents without written approval from AUDI AG is prohibited.

03





Audi Q5 / SQ5

2008 - 2016



Legend



This document is a subject to the copyright of AUDI AG, Ingolstadt. Any duplication, distribution, storage, communication, broadcast and reproduction or transmission of the contents without written approval from AUDI AG is prohibited.





A