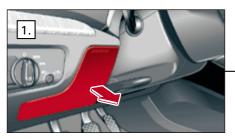

### **Model Overview**

Model cycle

Model name

Audi

Site |

| Wodername                                      | would cycle                | Site |
|------------------------------------------------|----------------------------|------|
|                                                |                            |      |
| Audi 80                                        |                            |      |
|                                                | 1000 1005                  |      |
| Audi 80 / S2                                   | 1990 - 1995                | 4    |
| Audi 80 / S2 / RS2 Avant                       | 1992 - 1995                | 5    |
| Audi 80 / S2 Coupé                             | 1988 - 1996                | 6    |
| Audi 80 Cabriolet                              | 1991 – 2000                | 7    |
|                                                |                            |      |
| Audi 100                                       |                            |      |
| Audi 100                                       | 1000 1001                  |      |
|                                                | 1988 – 1991                | 8    |
| Audi 100 Avant<br>Audi 100 / A6 / S6           | 1988 – 1991                | 9    |
|                                                | 1991 – 1997                | 10   |
| Audi 100 / A6 / S6 Avant                       | 1991 – 1997                | 11   |
|                                                |                            |      |
| Audi 200                                       |                            |      |
| Audi 200 / V8                                  | 1004 1001                  | 12   |
|                                                | 1984 - 1991                |      |
| Audi 200 Avant                                 | 1985 – 1991                | 13   |
|                                                |                            |      |
| A1                                             |                            |      |
| A1 / S1 (3-door)                               | 2010 2019                  | 14   |
|                                                | 2010 – 2018<br>2011 – 2018 | 14   |
| A1 e-tron                                      |                            |      |
| A1 / S1 Sportback                              | 2012 - 2018                | 17   |
| A1 Sportback                                   | from 2018                  | 18   |
|                                                |                            |      |
| Δ2                                             |                            |      |
| A2                                             | 2000 – 2005                | 19   |
| A2                                             | 2000 - 2005                | 13   |
|                                                |                            |      |
| Δ3                                             |                            |      |
| A3 / S3 (3-door)                               | 1996 – 2003                | 20   |
| A3 (5-door)                                    | 1999 – 2003                | 20   |
| A3 / S3 (3-door)                               | 2003 - 2012                | 22   |
| A3 / S3 / RS3 Sportback                        | 2003 - 2012                | 22   |
| A3 Cabriolet                                   | 2004 - 2012<br>2008 - 2013 | 23   |
| A3 / S3 (3-door)                               | from 2012                  | 24   |
|                                                | from 2012                  | 25   |
| A3 / S3 / RS3 Sportback                        | from 2012<br>from 2013     | 26   |
| A3 Sportback g-tron                            |                            |      |
| A3 Sportback e-tron<br>A3 / S3 / RS3 Limousine | from 2014                  | 29   |
| AJ / JJ / KJJ LIMOUSINE                        | from 2013                  | 33   |
|                                                |                            |      |