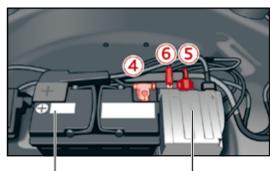

cation connector plug
- 6. separate the minus pole of the 12 V Lithium-ion battery









12 V lead battery

12 V Lithium-ion battery





Audi A4 / S4 / RS4 Avant

#### from 2015



12 V lead acid battery



Legend







### Audi A4 / S4 / RS4 Avant 12 V Mildhybrid

from 2015

#### 12 V lead acid battery and 12 V Lithium-ion battery

In order to deactivate the on-board power supply the 12 V Lithium-ion battery has to be separately disconnected in addition to the 12 V lead acid battery. Therefore:

- 1. remove the cargo floor from the trunk
- 2. remove the spare tire and vehicle tool kit
- 3. remove the battery bar
- 4. separate the minus pole of the 12 V lead acid battery
- 5. pull out the communication connector plug
- 6. separate the minus pole of the 12 V Lithium-ion battery









12 V lead battery

12 V Lithium-ion battery





Audi A4 Avant g-tron

from 2016



Legend



This document is a subject to the copyright of AUDI AG, Ingolstadt. Any duplication, distribution, storage, communication, broadcast and reproduction or transmission of the contents without written approval from AUDI AG is prohibited.

**A**4





# Audi A4 allorad

#### from 2016



12 V lead acid battery



Legend







from 2016

#### 12 V lead acid battery and 12 V Lithium-ion battery

In order to deactivate the on-board power supply the 12 V Lithium-ion battery has to be separately disconnected in addition to the 12 V lead acid battery. Therefore:

- 1. remove the cargo floor from the trunk
- 2. remove the spare tire and vehicle tool kit
- 3. remove the battery bar
- 4. separate the minus