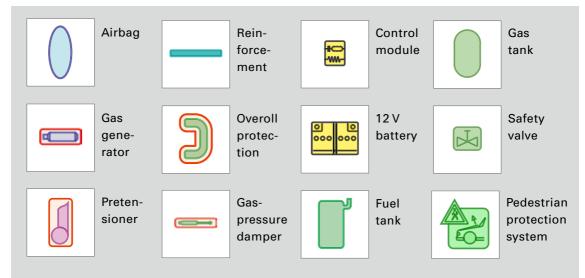

Quickfinder

66

67

Continued on next page

A5 Sportback g-tron

A5 / S5 Cabriolet

from 2016

from 2017