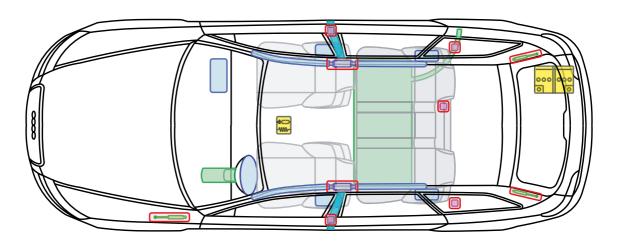

004



Legend







Audi A6 / S6 / RS6 Avant

1998 - 2004



Legend











## Audi A6 allraod

2001 - 2006



Legend







# Audi A6 / S6 / RS6

2004 - 2008





Legend

Status: 04/2019, AUDI AG



This document is a subject to the copyright of AUDI AG, Ingolstadt. Any duplication, distribution, storage, communication, broadcast and reproduction or transmission of the contents without written approval from AUDI AG is prohibited.







Audi A6 / S6 / RS6

2008 - 2011





Legend



This document is a subject to the copyright of AUDI AG, Ingolstadt. Any duplication, distribution, storage, communication, broadcast and reproduction or transmission of the contents without written approval from AUDI AG is prohibited.





Status: 04/2019, AUDI AG



Audi A6 / S6 / RS6 Avant

2004 - 2012





Legend



This document is a subject to the copyright of AUDI AG, Ingolstadt. Any duplication, distribution, storage, communication, broadcast and reproduction or transmission of the contents without written approval from AUDI AG is prohibited.





Audi A6 allroad

2006 - 2012





Legend



This document is a subject to the copyright of AUDI AG, Ingolstadt. Any duplication, distribution, storage, communication, broadcast and reproduction or transmission of the contents without written approval from AUDI AG is prohibited.





Audi A6 / S6

2011 – 2018



Legend



This document is a subject to the copyright of AUDI AG, Ingolstadt. Any duplication, distribution, storage, communication, broadcast and reproduction or transmission of the contents without written approval from AUDI AG is