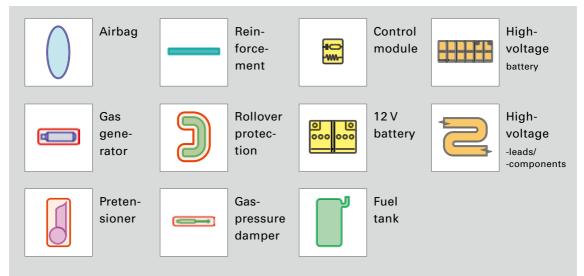

torage, communication, broadcast and reproduction or transmission of the contents without written approval from AUDI AG is prohibited.





Audi Q5 12 V Mildhybrid

from 2015

#### 12 V lead acid battery and 12 V Lithium-ion battery

In order to deactivate the on-board power supply the 12 V Lithium-ion battery has to be separately disconnected in addition to the 12 V lead acid battery. Therefore:

- 1. remove the cargo floor from the trunk
- 2. raise the front part of cargo floor
- 3. separate the minus pole of the 12 V lead acid battery
- 4. pull out the communication connector plug
- 5. separate the minus pole of the 12 V Lithium-ion battery





12 V Lithium-ion battery

12 V lead battery



12 V Lithium-ion battery

12 V lead battery





Audi Q5 hybrid quattro

2011 - 2016



Legend







### Audi Q5 hybrid quattro

2011 - 2016

#### Identifying feature

The Audi Q5 hybrid quattro can be identified by means of the "hybrid" logo.



Instrument cluster

#### Hints



#### In the case of accidents in which the airbags are deployed, the high-voltage system is deactivated.

In the case of accidents with deployed/undeployed airbags

- Place Vehicle in Park and set parking brake
- Switch off the ignition
- Disconnect the negative terminals of the 12V battery

#### The electric motor is silent!



It may not be possible to detect that the car is ready to go by the noises it makes when in operation, as the electric motor is silent. If the large needle in the dial on the left of the instrument cluster (power metre) is not on "OFF" (for example on the "READY position), you have