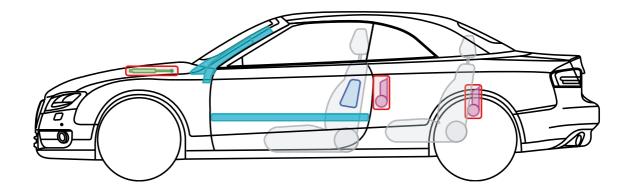

### **Model Overview**

Model cycle

Model name

Audi

Site |

| Wodername                                      | would cycle                | Site |
|------------------------------------------------|----------------------------|------|
|                                                |                            |      |
| Audi 80                                        |                            |      |
|                                                | 1000 1005                  |      |
| Audi 80 / S2                                   | 1990 - 1995                | 4    |
| Audi 80 / S2 / RS2 Avant                       | 1992 - 1995                | 5    |
| Audi 80 / S2 Coupé                             | 1988 - 1996                | 6    |
| Audi 80 Cabriolet                              | 1991 – 2000                | 7    |
|                                                |                            |      |
| Audi 100                                       |                            |      |
| Audi 100                                       | 1000 1001                  |      |
|                                                | 1988 – 1991                | 8    |
| Audi 100 Avant<br>Audi 100 / A6 / S6           | 1988 – 1991                | 9    |
|                                                | 1991 – 1997                | 10   |
| Audi 100 / A6 / S6 Avant                       | 1991 – 1997                | 11   |
|                                                |                            |      |
| Audi 200                                       |                            |      |
| Audi 200 / V8                                  | 1004 1001                  | 12   |
|                                                | 1984 - 1991                |      |
| Audi 200 Avant                                 | 1985 – 1991                | 13   |
|                                                |                            |      |
| A1                                             |                            |      |
| A1 / S1 (3-door)                               | 2010 2019                  | 14   |
|                                                | 2010 – 2018<br>2011 – 2018 | 14   |
| A1 e-tron                                      |                            |      |
| A1 / S1 Sportback                              | 2012 - 2018                | 17   |
| A1 Sportback                                   | from 2018                  | 18   |
|                                                |                            |      |
| Δ2                                             |                            |      |
| A2                                             | 2000 – 2005                | 19   |
| A2                                             | 2000 - 2005                | 13   |
|                                                |                            |      |
| Δ3                                             |                            |      |
| A3 / S3 (3-door)                               | 1996 – 2003                | 20   |
| A3 (5-door)                                    | 1999 – 2003                | 20   |
| A3 / S3 (3-door)                               | 2003 - 2012                | 22   |
| A3 / S3 / RS3 Sportback                        | 2003 - 2012                | 22   |
| A3 Cabriolet                                   | 2004 - 2012<br>2008 - 2013 | 23   |
| A3 / S3 (3-door)                               | from 2012                  | 24   |
|                                                | from 2012                  | 25   |
| A3 / S3 / RS3 Sportback                        | from 2012<br>from 2013     | 26   |
| A3 Sportback g-tron                            |                            |      |
| A3 Sportback e-tron<br>A3 / S3 / RS3 Limousine | from 2014                  | 29   |
| AJ / JJ / KJJ LIMOUSINE                        | from 2013                  | 33   |
|                                                |                            |      |