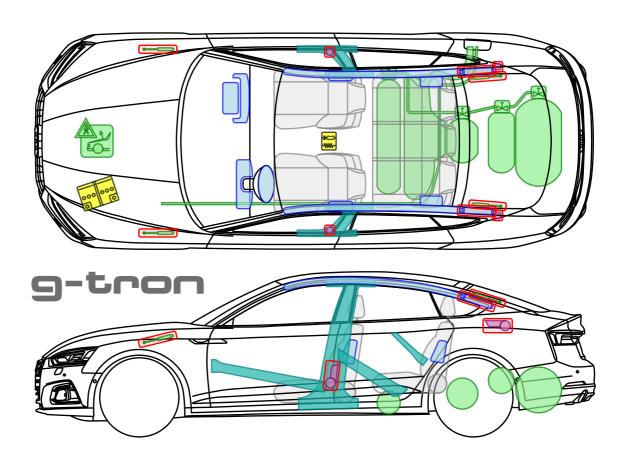

Quickfinder

66

67

Continued on next page

A5 Sportback g-tron

A5 / S5 Cabriolet

from 2016

from 2017