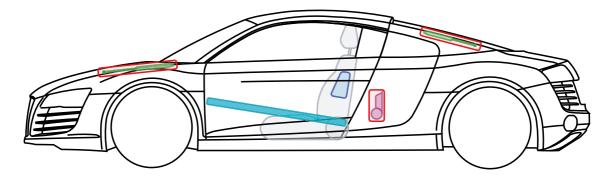

on battery (in 48 V mildhybrid)

# The 48 V on-board power supply is automatically deactivated during accidents in which the airbag(s) deployed.

For all other cases, in order to deactivate the on-board power supply the 48 V Lithium-ion battery has to be separately disconnected in addition to the 12 V lead acid battery. Therefore:

### **M** Turn off ignition before separating the 48 V battery!

- 1. remove the cargo floor from the trunk
- 2. emove the spare tire and vehicle toolkit
- 3. remove the over from the 48 V Lithium-Ion battery by removing the four bolts with a screwdriver
- 4. pull out the communication connector plug
- 5. remove the pole cap and undo the screws of the minus pole (brown/purple cable)
- WARNING! Hazard due to electric arc









## Audi R8 Coupé

2007 - 2015





Legend







Audi R8 Spyder

2010 - 2016





Legend



This document is a subject to the copyright of AUDI AG, Ingolstadt. Any duplication, distribution, storage, communication, broadcast and reproduction or transmission of the contents without written approval from AUDI AG is prohibited.





## • Audi R8 Coupé

from 2015



Legend







Audi R8 Spyder

from 2016



Legend



This document is a subject to the copyright of AUDI AG, Ingolstadt. Any duplication, distribution, storage, communication, broadcast and reproduction or transmission of the contents without written approval from AUDI AG is prohibited.





# Audi TT Coupé

1998 - 2006



Legend







### Audi TT Roadster

1999 – 2006



Legend



This document is a subject to the copyright of AUDI AG, Ingolstadt. Any duplicatio