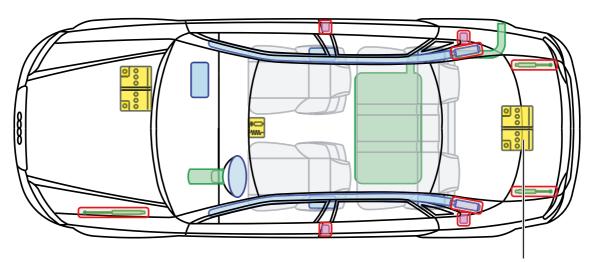

ansmission of the contents without written approval from AUDI AG is prohibited.

AЗ







Audi A4 / S4

1995 – 2001





Legend







Audi A4 / S4 / RS4 Avant

1996 - 2001





Legend



This document is a subject to the copyright of AUDI AG, Ingolstadt. Any duplication, distribution, storage, communication, broadcast and reproduction or transmission of the contents without written approval from AUDI AG is prohibited.





Audi A4 / S4

2001 - 2005





Legend



This document is a subject to the copyright of AUDI AG, Ingolstadt. Any duplication, distribution, storage, communication, broadcast and reproduction or transmission of the contents without written approval from AUDI AG is prohibited.







Audi A4 / S4 Avant

2001 - 2005





Legend









# Audi A4 / S4 / RS4

2005 - 2007



only RS4



Legend







Audi A4 / S4 / RS4 Avant

2005 - 2008



only RS4



Legend







Audi A4 / S4 Cabriolet

2002 - 2005





Legend

Status: 04/2019, AUDI AG



This document is a subject to the copyright of AUDI AG, Ingolstadt. Any duplication, distribution, storage, communication, broadcast and reproduction or transmission of the contents without written approval from AUDI AG is prohibited.







Audi A4 / S4 / RS4 Cabriolet

2005 - 2009



This document is a subject to the copyright of AUDI AG, Ingolstadt. Any duplication, distribution, storage, communication, broadcast and reproduction or transmission of the contents without written approval from AUDI AG is prohibited.





Audi A4 / S4

2007 - 2012





Legend









Audi A4 / S4 Avant

2008 - 2012



Legend







Audi