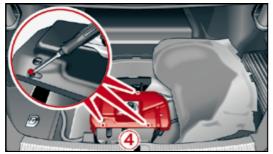

### **Model Overview**

Model cycle

Model name

Audi

Site |

| Wodername                                      | would cycle                | Site |
|------------------------------------------------|----------------------------|------|
|                                                |                            |      |
| Audi 80                                        |                            |      |
|                                                | 1000 1005                  |      |
| Audi 80 / S2                                   | 1990 - 1995                | 4    |
| Audi 80 / S2 / RS2 Avant                       | 1992 - 1995                | 5    |
| Audi 80 / S2 Coupé                             | 1988 - 1996                | 6    |
| Audi 80 Cabriolet                              | 1991 – 2000                | 7    |
|                                                |                            |      |
| Audi 100                                       |                            |      |
| Audi 100                                       | 1000 1001                  |      |
|                                                | 1988 – 1991                | 8    |
| Audi 100 Avant<br>Audi 100 / A6 / S6           | 1988 – 1991                | 9    |
|                                                | 1991 – 1997                | 10   |
| Audi 100 / A6 / S6 Avant                       | 1991 – 1997                | 11   |
|                                                |                            |      |
| Audi 200                                       |                            |      |
| Audi 200 / V8                                  | 1004 1001                  | 12   |
|                                                | 1984 - 1991                |      |
| Audi 200 Avant                                 | 1985 – 1991                | 13   |
|                                                |                            |      |
| A1                                             |                            |      |
| A1 / S1 (3-door)                               | 2010 2019                  | 14   |
|                                                | 2010 – 2018<br>2011 – 2018 | 14   |
| A1 e-tron                                      |                            |      |
| A1 / S1 Sportback                              | 2012 - 2018                | 17   |
| A1 Sportback                                   | from 2018                  | 18   |
|                                                |                            |      |
| Δ2                                             |                            |      |
| A2                                             | 2000 – 2005                | 19   |
| A2                                             | 2000 - 2005                | 13   |
|                                                |                            |      |
| Δ3                                             |                            |      |
| A3 / S3 (3-door)                               | 1996 – 2003                | 20   |
| A3 (5-door)                                    | 1999 – 2003                | 20   |
| A3 / S3 (3-door)                               | 2003 - 2012                | 22   |
| A3 / S3 / RS3 Sportback                        | 2003 - 2012                | 22   |
| A3 Cabriolet                                   | 2004 - 2012<br>2008 - 2013 | 23   |
| A3 / S3 (3-door)                               | from 2012                  | 24   |
|                                                | from 2012                  | 25   |
| A3 / S3 / RS3 Sportback                        | from 2012<br>from 2013     | 26   |
| A3 Sportback g-tron                            |                            |      |
| A3 Sportback e-tron<br>A3 / S3 / RS3 Limousine | from 2014                  | 29   |
| AJ / JJ / KJJ LIMOUSINE                        | from 2013                  | 33   |
|                                                |                            |      |