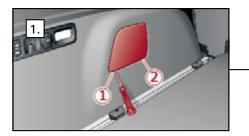

e



/!\

#### Switch off ignition

Press START-ENGINE-STOP button without depressing brake pedal.



Warning: When pressing the START-ENGINE-STOP button and depressing the brake pedal at the same time, the engine will start!





#### Deactivation of High Voltage System (HV)

#### **Option 1 – Engine compartment accessible**

Emergency disconnect is located in the engine department under a cover on the left in the direction of travel.

- 1. Open locking device by rotating it counterclockwise (A), open cover (B)
- 2. Identify emergency disconnect
- 3. Pull out red tab from emergency disconnect
- 4. Pull out black plug while pressing red tab









# Option 2 – Emergency disconnect fuse in passenger compartment

- 1. Remove fuse bock cover
- 2. Identify emergency fuse
- 3. Pull out fuse







e-tron



#### 12 V Battery access

The 12 V battery is located in the foot well on the right vehicle side under a cover and carpet.







#### Disconnect charging cable

Vehicle connected to charging station:

- 1. Unlock vehicle via remote control or central locking switch
- 2. Disconnect charging cable from vehicle

If necessary, follow further steps of this rescue data sheet.









This document is a subject to the copyright of AUDI AG, Ingolstadt. Any duplication, distribution, storage, communication, broadcast and reproduction or transmission of the contents without written approval from AUDI AG is prohibited.



#### 12 V lead acid battery

- 1. remove foot mat
- 2. open floor flap
- 3. separate minus pole of the 12 V battery



#### 48 V Lithium-ion battery (in 48 V mildh