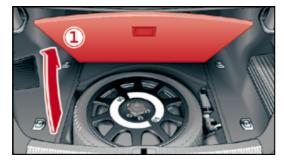

s a subject to the copyright of AUDI AG, Ingolstadt. Any duplication, distribution, storage, communication, broadcast and reproduction or transmission of the contents without written approval from AUDI AG is prohibited.



**A**5



### Audi A5 / S5 Cabriolet 12 V Mildhybrid

from 2017

#### 12 V lead acid battery and 12 V Lithium-ion battery

In order to deactivate the on-board power supply the 12 V Lithium-ion battery has to be separately disconnected in addition to the 12 V lead acid battery. Therefore:

- 1. remove the cargo floor from the trunk
- 2. remove the spare tire and vehicle tool kit
- 3. remove the battery bar
- 4. separate the minus pole of the 12 V lead acid battery
- 5. pull out the communication connector plug
- 6. separate the minus pole of the 12 V Lithium-ion battery









12 V lead battery

12 V Lithium-ion battery





Audi A6 / S6 / RS6

1997 – 2004



Legend







Audi A6 / S6 / RS6 Avant

1998 - 2004



Legend











## Audi A6 allraod

2001 - 2006



Legend







# Audi A6 / S6 / RS6

2004 - 2008





Legend

Status: 04/2019, AUDI AG



This document is a subject to the copyright of AUDI AG, Ingolstadt. Any duplication, distribution, storage, communication, broadcast and reproduction or transmission of the contents without written approval from AUDI AG is prohibited.







Audi A6 / S6 / RS6

2008 - 2011





Legend



This document is a subject to the copyright of AUDI AG, Ingolstadt. Any duplication, distribution, storage, communication, broadcast and reproduction or transmission of the contents without written approval from AUDI AG is