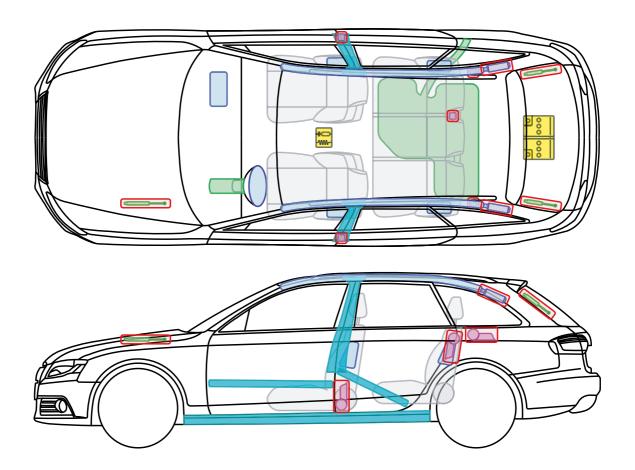

/ RS4

2005 - 2007



only RS4



Legend







Audi A4 / S4 / RS4 Avant

2005 - 2008



only RS4



Legend







Audi A4 / S4 Cabriolet

2002 - 2005





Legend

Status: 04/2019, AUDI AG



This document is a subject to the copyright of AUDI AG, Ingolstadt. Any duplication, distribution, storage, communication, broadcast and reproduction or transmission of the contents without written approval from AUDI AG is prohibited.







Audi A4 / S4 / RS4 Cabriolet

2005 - 2009



This document is a subject to the copyright of AUDI AG, Ingolstadt. Any duplication, distribution, storage, communication, broadcast and reproduction or transmission of the contents without written approval from AUDI AG is prohibited.





Audi A4 / S4

2007 - 2012





Legend









Audi A4 / S4 Avant

2008 - 2012



Legend







Audi A4 allroad

2009 - 2012



Legend



This document is a subject to the copyright of AUDI AG, Ingolstadt. Any duplication, distribution, storage, communication, broadcast and reproduction or transmission of the contents without written approval from AUDI AG is prohibited.





2012 - 2015





Legend



This document is a subject to the copyright of AUDI AG, Ingolstadt. Any duplication, distribution, storage, communication, broadcast and reproduction or transmission of the contents without written approval from AUDI AG is prohibited.







Audi A4 / S4 / RS4 Avant

2012 - 2015



Legend



This document is a subject to the copyright of AUDI AG, Ingolstadt. Any duplication, distribution, storage, communication, broadcast and reproduction or transmission of the contents