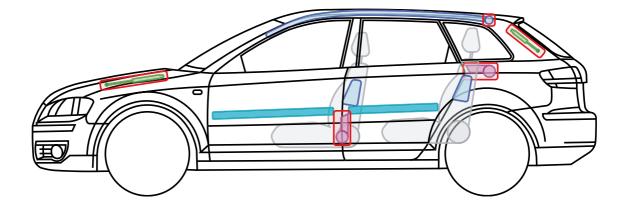

### **Model Overview**

Model cycle

Model name

Audi

Site |

| Wodername                                      | would cycle                | Site |
|------------------------------------------------|----------------------------|------|
|                                                |                            |      |
| Audi 80                                        |                            |      |
|                                                | 1000 1005                  |      |
| Audi 80 / S2                                   | 1990 - 1995                | 4    |
| Audi 80 / S2 / RS2 Avant                       | 1992 - 1995                | 5    |
| Audi 80 / S2 Coupé                             | 1988 - 1996                | 6    |
| Audi 80 Cabriolet                              | 1991 – 2000                | 7    |
|                                                |                            |      |
| Audi 100                                       |                            |      |
| Audi 100                                       | 1000 1001                  |      |
|                                                | 1988 – 1991                | 8    |
| Audi 100 Avant<br>Audi 100 / A6 / S6           | 1988 – 1991                | 9    |
|                                                | 1991 – 1997                | 10   |
| Audi 100 / A6 / S6 Avant                       | 1991 – 1997                | 11   |
|                                                |                            |      |
| Audi 200                                       |                            |      |
| Audi 200 / V8                                  | 1004 1001                  | 12   |
|                                                | 1984 - 1991                |      |
| Audi 200 Avant                                 | 1985 – 1991                | 13   |
|                                                |                            |      |
| A1                                             |                            |      |
| A1 / S1 (3-door)                               | 2010 2019                  | 14   |
|                                                | 2010 – 2018<br>2011 – 2018 | 14   |
| A1 e-tron                                      |                            |      |
| A1 / S1 Sportback                              | 2012 - 2018                | 17   |
| A1 Sportback                                   | from 2018                  | 18   |
|                                                |                            |      |
| Δ2                                             |                            |      |
| A2                                             | 2000 – 2005                | 19   |
| A2                                             | 2000 - 2005                | 13   |
|                                                |                            |      |
| Δ3                                             |                            |      |
| A3 / S3 (3-door)                               | 1996 – 2003                | 20   |
| A3 (5-door)                                    | 1999 – 2003                | 20   |
| A3 / S3 (3-door)                               | 2003 - 2012                | 22   |
| A3 / S3 / RS3 Sportback                        | 2003 - 2012                | 22   |
| A3 Cabriolet                                   | 2004 - 2012<br>2008 - 2013 | 23   |
| A3 / S3 (3-door)                               | from 2012                  | 24   |
|                                                | from 2012                  | 25   |
| A3 / S3 / RS3 Sportback                        | from 2012<br>from 2013     | 26   |
| A3 Sportback g-tron                            |                            |      |
| A3 Sportback e-tron<br>A3 / S3 / RS3 Limousine | from 2014                  | 29   |
| AJ / JJ / KJJ LIMOUSINE                        | from 2013                  | 33   |
|                                                |                            |      |