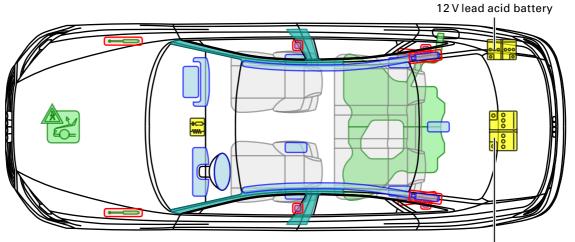

right of AUDI AG, Ingolstadt. Any duplication, distribution, storage, communication, broadcast and reproduction or transmission of the contents without written approval from AUDI AG is prohibited.

**A**8







Audi A8 / S8

2002 - 2010



Legend



This document is a subject to the copyright of AUDI AG, Ingolstadt. Any duplication, distribution, storage, communication, broadcast and reproduction or transmission of the contents without written approval from AUDI AG is prohibited.





Audi A8 / S8

2010 - 2017



Legend



This document is a subject to the copyright of AUDI AG, Ingolstadt. Any duplication, distribution, storage, communication, broadcast and reproduction or transmission of the contents without written approval from AUDI AG is prohibited.

**A**8







Audi A8

from 2017



48 V Lithium-ion Battery (optional)

WARNING 48 V: Electric arc possible! Turn off ignition before separating the 48 V battery!



Legend



This document is a subject to the copyright of AUDI AG, Ingolstadt. Any duplication, distribution, storage, communication, broadcast and reproduction or transmission of the contents without written approval from AUDI AG is prohibited.





### 12 V lead acid battery

- remove the battery cover
- separate the minus pole of the 12 V battery



### 48V Lithium-ion battery

# The 48 V on-board Lithium-ion battery is automatically deactivated during accidents in which the airbag(s) deployed.

For all other cases, in order to deactivate the on-board power supply the 48 V Lithium-ion battery has to be separately disconnected in addition to the 12 V lead ac