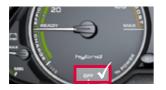

This document is a subject to the copyright of AUDI AG, Ingolstadt. Any duplication, distribution, storage, communication, broadcast and reproduction or transmission of the contents without written approval from AUDI AG is prohibited.





## Audi A6 hybrid

from 2012

### Identifying feature

The Audi A6 hybrid can be identified by means of the "hybrid" logo and the orange cables in the engine compartment.



Instrument cluster

#### Door sill trim strip

#### Hints

# In the case of accidents in which the airbags are deployed, the high-voltage system is deactivated.

In the case of accidents with deployed/undeployed airbags

- Place Vehicle in Park and set parking brake
- Switch off the ignition
- Disconnect the negative terminals of the 12V battery

### The electric motor is silent!



It may not be possible to detect that the car is ready to go by the noises it makes when in operation, as the electric motor is silent. If the large needle in the dial on the left of the instrument cluster (power metre) is not on "OFF" (for example on the "READY position), you have to expect that the electric motor may run or the internal combustion engine may start automatically.

### Switch off the ignition



#### With the ignition switched on:

Press START ENGINE STOP button without depressing brake pedal.



Risk of Injury: By pressing the START ENINGE STOP button with depressing brake pedal, the engine starts!





# Audi A6 hybrid

from 2012

### Disconnect the negative terminals of the 12V batteries

#### **Option A:**

Release the luggage compartment floor by means of the screws