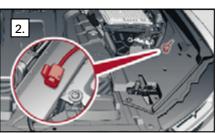

l indicator, the charging socket and the e-tron logo.







#### Vehicle immobilization

- 1. Push "P" button on gear lever
- 2. Apply parking brake



/!\

#### Switch off ignition

Press START-ENGINE-STOP button without depressing brake pedal.



Warning: When pressing the START-ENGINE-STOP button and depressing the brake pedal at the same time, the engine will start!





#### Deactivation of High Voltage System (HV)

#### **Option 1 – Engine compartment accessible**

Emergency disconnect is located in the engine department under a cover on the left in the direction of travel.

- 1. Open locking device by rotating it counterclockwise (A), open cover (B)
- 2. Identify emergency disconnect
- 3. Pull out red tab from emergency disconnect
- 4. Pull out black plug while pressing red tab









# Option 2 – Emergency disconnect fuse in passenger compartment

- 1. Remove fuse bock cover
- 2. Identify emergency fuse
- 3. Pull out fuse







e-tron



#### 12 V Battery access

The 12 V battery is located in the foot well on the right vehicle side under a cover and carpet.







#### Disconnect charging cable

Vehicle connected to charging station:

- 1. Unlock vehicle via remote control or central locking switch
- 2. Disconnect charging cable from vehicle

If necessary, follow further steps of this rescue data sheet.









This document is a subject to the copyright of AUDI AG, Ingolstadt. Any duplication, distribution, storage, communication, broadcast and reproduction or transmission of the contents without written approval from AUDI AG is prohibited.



#### 12 V lead