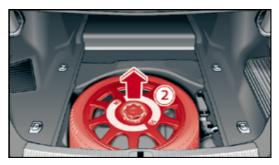

I AG, Ingolstadt. Any duplication, distribution, storage, communication, broadcast and reproduction or transmission of the contents without written approval from AUDI AG is prohibited.

**A**4





# Audi A4 allorad

#### from 2016



12 V lead acid battery



Legend







from 2016

#### 12 V lead acid battery and 12 V Lithium-ion battery

In order to deactivate the on-board power supply the 12 V Lithium-ion battery has to be separately disconnected in addition to the 12 V lead acid battery. Therefore:

- 1. remove the cargo floor from the trunk
- 2. remove the spare tire and vehicle tool kit
- 3. remove the battery bar
- 4. separate the minus pole of the 12 V lead acid battery
- 5. pull out the communication connector plug
- 6. separate the minus pole of the 12 V Lithium-ion battery









12 V lead battery

12 V Lithium-ion battery





Audi A5 / S5 / RS5 Coupé

2007 – 2011





Legend







Audi A5 / S5 Cabriolet

2009 - 2011





Legend



This document is a subject to the copyright of AUDI AG, Ingolstadt. Any duplication, distribution, storage, communication, broadcast and reproduction or transmission of the contents without written approval from AUDI AG is prohibited.

**A5** 







Audi A5 / S5 Sportback

2009 - 2011





Legend







Audi A5 / S5 Sportback

2011 - 2016





Legend









Audi A5 / S5 / RS5 Coupé

2011 - 2016





Legend



This document is a subject to the copyright of AUDI AG, Ingolstadt. Any duplication, distribution, storage, communication, broadcast and reproduction or transmission of the contents without written approval from AUDI AG i