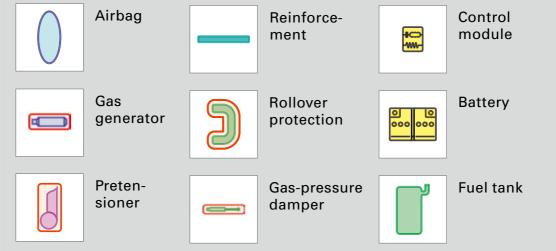

### **Model Overview**

Model cycle

Model name

Audi

Site |

| Wodername                                      | would cycle                | Site |
|------------------------------------------------|----------------------------|------|
|                                                |                            |      |
| Audi 80                                        |                            |      |
|                                                | 1000 1005                  |      |
| Audi 80 / S2                                   | 1990 - 1995                | 4    |
| Audi 80 / S2 / RS2 Avant                       | 1992 - 1995                | 5    |
| Audi 80 / S2 Coupé                             | 1988 - 1996                | 6    |
| Audi 80 Cabriolet                              | 1991 – 2000                | 7    |
|                                                |                            |      |
| Audi 100                                       |                            |      |
| Audi 100                                       | 1000 1001                  |      |
|                                                | 1988 – 1991                | 8    |
| Audi 100 Avant<br>Audi 100 / A6 / S6           | 1988 – 1991                | 9    |
|                                                | 1991 – 1997                | 10   |
| Audi 100 / A6 / S6 Avant                       | 1991 – 1997                | 11   |
|                                                |                            |      |
| Audi 200                                       |                            |      |
| Audi 200 / V8                                  | 1004 1001                  | 12   |
|                                                | 1984 - 1991                |      |
| Audi 200 Avant                                 | 1985 – 1991                | 13   |
|                                                |                            |      |
| A1                                             |                            |      |
| A1 / S1 (3-door)                               | 2010 2019                  | 14   |
|                                                | 2010 – 2018<br>2011 – 2018 | 14   |
| A1 e-tron                                      |                            |      |
| A1 / S1 Sportback                              | 2012 - 2018                | 17   |
| A1 Sportback                                   | from 2018                  | 18   |
|                                                |                            |      |
| Δ2                                             |                            |      |
| A2                                             | 2000 – 2005                | 19   |
| A2                                             | 2000 - 2005                | 13   |
|                                                |                            |      |
| Δ3                                             |                            |      |
| A3 / S3 (3-door)                               | 1996 – 2003                | 20   |
| A3 (5-door)                                    | 1999 – 2003                | 20   |
| A3 / S3 (3-door)                               | 2003 - 2012                | 22   |
| A3 / S3 / RS3 Sportback                        | 2003 - 2012                | 22   |
| A3 Cabriolet                                   | 2004 - 2012<br>2008 - 2013 | 23   |
| A3 / S3 (3-door)                               | from 2012                  | 24   |
|                                                | from 2012                  | 25   |
| A3 / S3 / RS3 Sportback                        | from 2012<br>from 2013     | 26   |
| A3 Sportback g-tron                            |                            |      |
| A3 Sportback e-tron<br>A3 / S3 / RS3 Limousine | from 2014                  | 29   |
| AJ / JJ / KJJ LIMOUSINE                        | from 2013                  | 33   |
|                                                |                            |      |