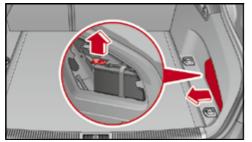

ation of the high-voltage components

Identification of the high-voltage battery



Identification of the The high-voltage battery is located under the luggage compartment floor.

It is a Lithium-ion battery.

Identification of the remaining high-voltage components



All the high-voltage leads and the high-voltage connections are provided with orange insulation. These items must not be disconnected or damaged.





This document is a subject to the copyright of AUDI AG, Ingolstadt. Any duplication, distribution, storage, communication, broadcast and reproduction or transmission of the contents without written approval from AUDI AG is prohibited.





## Audi A6 48 V Mildhybrid

from 2018

### 12 V lead acid battery

- remove the battery cover
- separate the minus pole of the 12V battery



### 48 V Lithium-ion battery

# The 48 V on-board Lithium-ion battery is automatically deactivated during accidents in which the airbag(s) deployed.

For all other cases, in order to deactivate the on-board power supply the 48 V Lithium-ion battery has to be separately disconnected in addition to the 12 V lead acid battery. Therefore:

## Turn off ignition before separating the 48V battery!

- 1. remove the cargo floor from the trunk
- 2. remove the spare tire and vehicle tool kit
- 3. strip the lining of the spare wheel recess as shown below
- 4. pull out the communication connector plug
- 5. remove the right sided pole cap and undo the screws of the minus pole (brown/purpur cable).

WARNING! Hazard due to electric arc









S6



### 12 V Lithium-ion battery

In order to deactivate