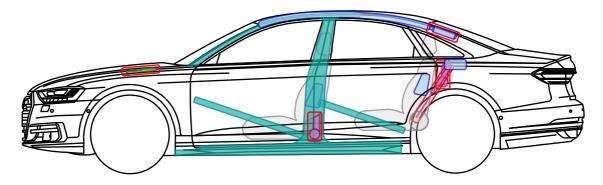

the contents without written approval from AUDI AG is prohibited.

**A**8







Audi A8 / S8

2002 - 2010



Legend



This document is a subject to the copyright of AUDI AG, Ingolstadt. Any duplication, distribution, storage, communication, broadcast and reproduction or transmission of the contents without written approval from AUDI AG is prohibited.





Audi A8 / S8

2010 - 2017



Legend



This document is a subject to the copyright of AUDI AG, Ingolstadt. Any duplication, distribution, storage, communication, broadcast and reproduction or transmission of the contents without written approval from AUDI AG is prohibited.

**A**8







Audi A8

from 2017



48 V Lithium-ion Battery (optional)

WARNING 48 V: Electric arc possible! Turn off ignition before separating the 48 V battery!



Legend



This document is a subject to the copyright of AUDI AG, Ingolstadt. Any duplication, distribution, storage, communication, broadcast and reproduction or transmission of the contents without written approval from AUDI AG is prohibited.





### 12 V lead acid battery

- remove the battery cover
- separate the minus pole of the 12 V battery



### 48V Lithium-ion battery

# The 48 V on-board Lithium-ion battery is automatically deactivated during accidents in which the airbag(s) deployed.

For all other cases, in order to deactivate the on-board power supply the 48 V Lithium-ion battery has to be separately disconnected in addition to the 12 V lead acid battery. Therefore:

## Turn off ignition before separating the 48 V battery!

- 1. remove the cargo floor from the trunk
- 2. r