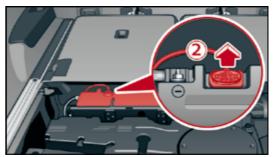

AUDI AG, Ingolstadt. Any duplication, distribution, storage, communication, broadcast and reproduction or transmission of the contents without written approval from AUDI AG is prohibited.



from 2015



#### 12 V lead acid battery

- 1. remove foot mat
- 2. open floor flap
- 3. separate minus pole of the 12 V battery



#### 48 V Lithium-ion battery (SQ7)



For all other cases, in order to deactivate the on-board power supply the 48 V Lithium-ion battery has to be separately disconnected in addition to the 12 V lead acid battery. Therefore:

### Turn off ignition before separating the 48 V battery!

- 1. remove the cargo floor from the trunk
- 2. pull out the communication connector plug
- 3. remove the left sided pole cap and undo the screws of the minus pole (brown/purple cable).











+ SQ7



### Audi Q7 e-tron

from 2015



This document is a subject to the copyright of AUDI AG, Ingolstadt. Any duplication, distribution, storage, communication, broadcast and reproduction or transmission of the contents without written approval from AUDI AG is prohibited.



e-tron

**D** 



#### **Characteristic features**

The Q7 e-tron may be identified by the charge level indicator, the charging socket and the e-tron logo.







#### Vehicle immobilization

- 1. Push "P" button on gear lever
- 2. Apply parking brake



/!\

#### Switch off ignition

Press START-ENGINE-STOP button without depressing brake pedal.



Warning: When pressing the START-ENGINE-STOP button and depressing the brake pedal at the same time, the engine will start!





#### Deactivation of High Voltage