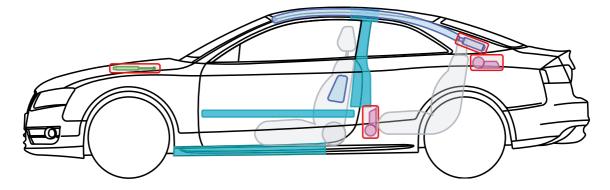

### **Model Overview**

Model cycle

Model name

Audi

Site |

| Wodername                                      | would cycle                | Site |
|------------------------------------------------|----------------------------|------|
|                                                |                            |      |
| Audi 80                                        |                            |      |
|                                                | 1000 1005                  |      |
| Audi 80 / S2                                   | 1990 - 1995                | 4    |
| Audi 80 / S2 / RS2 Avant                       | 1992 - 1995                | 5    |
| Audi 80 / S2 Coupé                             | 1988 - 1996                | 6    |
| Audi 80 Cabriolet                              | 1991 – 2000                | 7    |
|                                                |                            |      |
| Audi 100                                       |                            |      |
| Audi 100                                       | 1000 1001                  |      |
|                                                | 1988 – 1991                | 8    |
| Audi 100 Avant<br>Audi 100 / A6 / S6           | 1988 – 1991                | 9    |
|                                                | 1991 – 1997                | 10   |
| Audi 100 / A6 / S6 Avant                       | 1991 – 1997                | 11   |
|                                                |                            |      |
| Audi 200                                       |                            |      |
| Audi 200 / V8                                  | 1004 1001                  | 12   |
|                                                | 1984 - 1991                |      |
| Audi 200 Avant                                 | 1985 – 1991                | 13   |
|                                                |                            |      |
| A1                                             |                            |      |
| A1 / S1 (3-door)                               | 2010 2019                  | 14   |
|                                                | 2010 – 2018<br>2011 – 2018 | 14   |
| A1 e-tron                                      |                            |      |
| A1 / S1 Sportback                              | 2012 - 2018                | 17   |
| A1 Sportback                                   | from 2018                  | 18   |
|                                                |                            |      |
| Δ2                                             |                            |      |
| A2                                             | 2000 – 2005                | 19   |
| A2                                             | 2000 - 2005                | 13   |
|                                                |                            |      |
| Δ3                                             |                            |      |
| A3 / S3 (3-door)                               | 1996 – 2003                | 20   |
| A3 (5-door)                                    | 1999 – 2003                | 20   |
| A3 / S3 (3-door)                               | 2003 - 2012                | 22   |
| A3 / S3 / RS3 Sportback                        | 2003 - 2012                | 22   |
| A3 Cabriolet                                   | 2004 - 2012<br>2008 - 2013 | 23   |
| A3 / S3 (3-door)                               | from 2012                  | 24   |
|                                                | from 2012                  | 25   |
| A3 / S3 / RS3 Sportback                        | from 2012<br>from 2013     | 26   |
| A3 Sportback g-tron                            |                            |      |
| A3 Sportback e-tron<br>A3 / S3 / RS3 Limousine | from 2014                  | 29   |
| AJ / JJ / KJJ LIMOUSINE                        | from 2013                  | 33   |
|                                                |                            |      |

| Model cylce | Site                                                                                                                                                                                                                                                                                                                                                                                                                   |
|-------------|------------------------------------------------------------------------------------------------------------------------------------------------------------------------------------------------------------------------------------------------------------------------------------------------------------------------------------------------------------------------------------------------------------------------|
|             |                                                                                                                                                                                                                                                                                                                                                                                                                        |
|             |                                                                                                                                                                                                                                                                                                                                                                                                                        |
| from 2013   | 34                                                                                                                                                                                                                                                                                                                                                                                                                     |
| 1995 – 2001 | 35                                                                                                                                                                                                                                                                                                                                                                                                                     |
| 1996 – 2001 | 36                                                                                                                                                                                                                                                                                                                                                                                                                     |
| 2001 – 2005 | 37                                                                                                                                                                                                                                                                                                                                                                                                                     |
| 2001 – 2005 | 38                                                                                                                                                                                                                                                                                                                                                                                                                     |
| 2005 – 2007 | 39                                                                                                                                                                                                                                                                                                                                                                                                                     |
| 2005 – 2008 | 40                                                                                                                                                                                                                                                                                                                                                                                                                     |
| 2002 – 2005 | 41                                                                                                                                                                                                                                                                                                                                                                                                                     |
| 2005 – 2009 | 42                                                                                                                                                                                                                                                                                                                                                                                                                     |
| 2007 – 2012 | 43                                                                                                                                                                                                                                                                                                                                                                                                                     |
| 2008 – 2012 | 44                                                                                                                                                                                                                                                                                                                                                                                                                     |
| 2009 - 2012 | 45                                                                                                                                                                                                                                                                                                                                                                                                                     |
| 2012 – 2015 | 46                                                                                                                                                                                                                                                                                                                                                                                                                     |
| 2012 – 2015 | 47                                                                                                                                                                                                                                                                                                                                                                                                                     |
| 2012 – 2016 | 48                                                                                                                                                                                                                                                                                                                                                                                                                     |
| from 2015   | 49                                                                                                                                                                                                                                                                                                                                                                                                                     |
| from 2015   | 51                                                                                                                                                                                                                                                                                                                                                                                                                     |
| from 2016   | 53                                                                                                                                                                                                                                                                                                                                                                                                                     |
| from 2016   | 54                                                                                                                                                                                                                                                                                                                                                                                                                     |
|             |                                                                                                                                                                                                                                                                                                                                                                                                                        |
|             |                                                                                                                                                                                                                                                                                                                                                                                                                        |
| 2007 – 2011 | 56                                                                                                                                                                                                                                                                                                                                                                                                                     |
| 2009 – 2011 | 57                                                                                                                                                                                                                                                                                                                                                                                                                     |
| 2009 – 2011 | 58                                                                                                                                                                                                                                                                                                                                                                                                                     |
| 2011 – 2016 | 59                                                                                                                                                                                                                                                                                                                                                                                                                     |
| 2011 – 2016 | 60                                                                                                                                                                                                                                                                                                                                                                                                                     |
| 2011 – 2017 | 61                                                                                                                                                                                                                                                                                                                                                                                                                     |
| from 2016   | 62                                                                                                                                                                                                                                                                                                                                                                                                                     |
| from 2016   | 64                                                                                                                                                                                                                                                                                                                                                                                                                     |
|             | from 2013<br>1995 - 2001<br>2001 - 2005<br>2001 - 2005<br>2005 - 2007<br>2005 - 2008<br>2002 - 2005<br>2005 - 2009<br>2007 - 2012<br>2008 - 2012<br>2009 - 2012<br>2012 - 2015<br>2012 - 2015<br>2012 - 2015<br>2012 - 2015<br>from 2015<br>from 2016<br>from 2016<br>2007 - 2011<br>2009 - 2011<br>2009 - 2011<br>2009 - 2011<br>2009 - 2011<br>2009 - 2011<br>2011 - 2016<br>2011 - 2016<br>2011 - 2017<br>from 2016 |

Quickfinder

66

67

Continued on next page

A5 Sportback g-tron

A5 / S5 Cabriolet

from 2016

from 2017