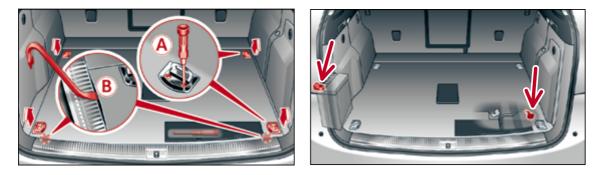

ENGINE STOP button without depressing brake pedal. If possible, take the convenience key outside the transmission range of the vehicle (5 meter).



Risk of Injury: By pressing the key/the START ENINGE STOP button with depressing brake pedal, the engine starts!





## Audi Q5 hybrid quattro

2011 - 2016

#### Disconnect the negative terminals of the 12V batteries

#### **Option A:**

Release the luggage compartment floor by means of the screws indicated by the arrows (screwdriver in the car tool kit) Disconnect the ground cables from both 12V batteries (picture on right)

#### **Option B:**

Lever up the luggage compartment floor by inserting a crowbar at the points indicated. Lift up the luggage compartment floor. Disconnect the ground cables from both 12V batteries (picture on right)



#### Identification of the high-voltage components

Identification of the high-voltage battery



Identification of the The high-voltage battery is located under the luggage compartment floor.

It is a Lithium-ion battery.

Identification of the remaining high-voltage components





All the high-voltage leads and the high-voltage connections are provided with orange insulation. These items must not be disconnected or damaged.

D D





Audi Q7

2006 - 2015





Legend



This document is a subject to the copyright of AUDI AG, Ingolstadt. Any duplication, distribution, storage, communication, broadcast and reproduction or transmission of the contents without written approval from AUDI AG is prohibited.



## Audi Q7 / SQ7



This document is a subject to the copyright of AUDI AG, Ingolst