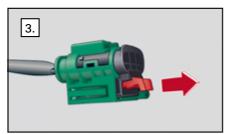

indicator, the charging socket and the e-tron logo.







#### Vehicle immobilization

- 1. Push "P" button on gear lever
- 2. Apply parking brake



/!\

#### Switch off ignition

Press START-ENGINE-STOP button without depressing brake pedal.



Warning: When pressing the START-ENGINE-STOP button and depressing the brake pedal at the same time, the engine will start!





#### Deactivation of High Voltage System (HV)

#### **Option 1 – Engine compartment accessible**

Emergency disconnect is located in the engine department under a cover on the left in the direction of travel.

- 1. Open locking device by rotating it counterclockwise (A), open cover (B)
- 2. Identify emergency disconnect
- 3. Pull out red tab from emergency disconnect
- 4. Pull out black plug while pressing red tab









# Option 2 – Emergency disconnect fuse in passenger compartment

- 1. Remove fuse bock cover
- 2. Identify emergency fuse
- 3. Pull out fuse







e-tron



#### 12 V Battery access

The 12 V battery is located in the foot well on the right vehicle side under a cover and carpet.







#### Disconnect charging cable

Vehicle connected to charging station:

- 1. Unlock vehicle via remote control or central locking switch
- 2. Disconnect charging cable from vehicle

If necessary, follow further steps of this rescue data sheet.









This document is a subject to the copyright of AUDI AG, Ingolstadt. Any duplication, distribution, storage, communication, broadcast and reproduction or transmission of the contents without written approval from AUDI AG is prohibited.



#### 12 V lead ac