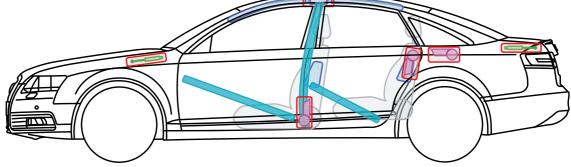

e the spare tire and vehicle tool kit
- 3. remove the battery bar
- 4. separate the minus pole of the 12 V lead acid battery
- 5. pull out the communication connector plug
- 6. separate the minus pole of the 12 V Lithium-ion battery









12 V lead battery

12 V Lithium-ion battery





Audi A6 / S6 / RS6

1997 – 2004



Legend







Audi A6 / S6 / RS6 Avant

1998 - 2004



Legend











## Audi A6 allraod

2001 - 2006



Legend







# Audi A6 / S6 / RS6

2004 - 2008





Legend

Status: 04/2019, AUDI AG



This document is a subject to the copyright of AUDI AG, Ingolstadt. Any duplication, distribution, storage, communication, broadcast and reproduction or transmission of the contents without written approval from AUDI AG is prohibited.







Audi A6 / S6 / RS6

2008 - 2011





Legend



This document is a subject to the copyright of AUDI AG, Ingolstadt. Any duplication, distribution, storage, communication, broadcast and reproduction or transmission of the contents without written approval from AUDI AG is prohibited.





Status: 04/2019, AUDI AG



Audi A6 / S6 / RS6 Avant

2004 - 2012





Legend



This document is a subject to the copyright of AUDI AG, Ingolstadt. Any duplication, distribution, storage, communication, broadcast and reproduction or transmission of the contents without written approval from AUDI AG is prohibited.





Audi A6 allroad

2006 - 2012





Legend



This document is a subject to the copyright of AUDI AG, Ingolstadt. Any duplication, distribution, storage, communication, broadcast and reproduction or transmission of the contents w