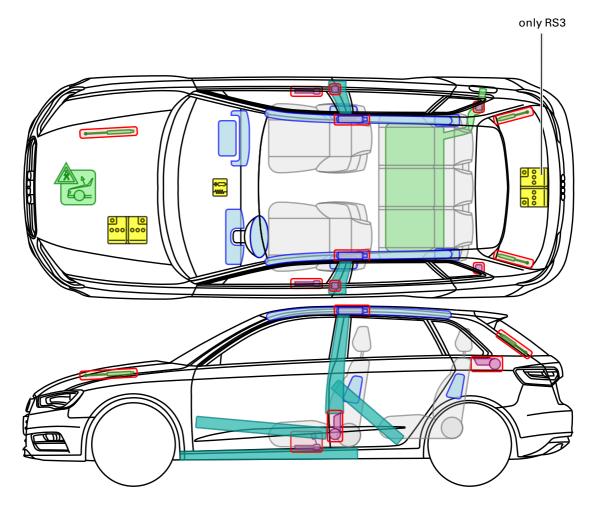

prohibited.







Audi A3 / S3 (3-door)

1996 - 2003





Legend







Audi A3 (5-door)

1999 - 2003





Legend







Audi A3 / S3 (3-door)







Legend



This document is a subject to the copyright of AUDI AG, Ingolstadt. Any duplication, distribution, storage, communication, broadcast and reproduction or transmission of the contents without written approval from AUDI AG is prohibited.







2004 - 2012





Legend







Audi A3 Cabriolet

2008 - 2013



Legend



This document is a subject to the copyright of AUDI AG, Ingolstadt. Any duplication, distribution, storage, communication, broadcast and reproduction or transmission of the contents without written approval from AUDI AG is prohibited.





Audi A3 / S3 (3-door)

from 2012



Legend







Audi A3 / S3 / RS3 Sportback





Legend



This document is a subject to the copyright of AUDI AG, Ingolstadt. Any duplication, distribution, storage, communication, broadcast and reproduction or transmission of the contents without written approval from AUDI AG is prohibited.



+ S3/RS3 Sportback

A 3





Audi A3 Sportback g-tron

from 2013



Legend



This document is a subject to the copyright of AUDI AG, Ingolstadt. Any duplication, distribution, storage, communication, broadcast and reproduction or transmission of the contents without written approval from AUDI AG is prohibited.

A3





### Audi A3 Sportback g-tron

from 2013

### Shut off gas tank manually

(e.g. in the case of smell of gas or leaking natural gas)

### 1. Access to natural gas tanks



- Gas tanks are accessible from underbody.
- Gas tanks are