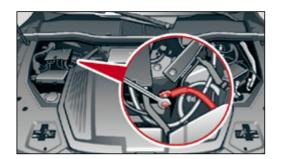

native 1 - Emergency disconnect in the vehicle front end accessible,

#### open the motor compartment hood

- 1. Locate the emergency disconnect  $\rightarrow$  on the left side next to the plenum panel
- 2. Pull out red flap from emergency disconnect
- 3. Pull out black plug while pressing the red tab



#### Alternative 2- Emergency disconnect fuse in trunk

- 1. Remove the cargo floor
- 2. Remove fuse box cover
- 3. Identify emergency fuse disconnection tab and pull out the tab











### Disconnect 12 V battery

The 12 V battery is located in the vehicle front end under a cover, next to the plenum panel.

The 12 V negative battery cable is connected to the chassis suspension strut, see picture 1. Unscrew the negative battery cable from the chassis suspension strut, see picture 2.



picture 1



picture 2

The 12 V battery can be accessed when the cover and control boxes located on the top of the battery are removed, see picture 3-5.



picture 3

picture 4

# picture 5

### Disconnect charging cable

Vehicle connected to charging station:

- 1. Unlock vehicle via remote control or central locking switch
- 2. Disconnect charging cable

If needed, refer to additional steps in this rescue sheet







# Audi Q2 / SQ2

from 2016



Legend



This document is a subject to the copyright of AUDI AG, Ingolstadt. Any duplication, distribution, storage, communication, broadcast and reproduction or transmission of the contents without written approval from AUDI AG is prohibited.





Audi Q3 / RS Q3





Legend



This document is a subject to the copyright of AUDI AG, Ingols