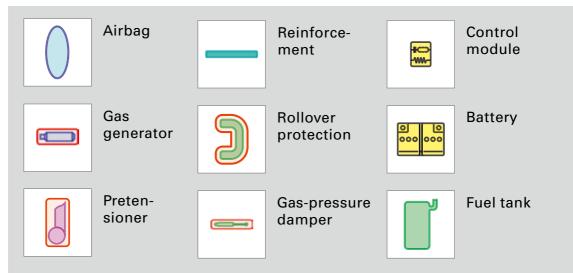

### **Model Overview**

Model cycle

Model name

Audi

Site |

| Wodername                                      | would cycle                | Site |
|------------------------------------------------|----------------------------|------|
|                                                |                            |      |
| Audi 80                                        |                            |      |
|                                                | 1000 1005                  |      |
| Audi 80 / S2                                   | 1990 - 1995                | 4    |
| Audi 80 / S2 / RS2 Avant                       | 1992 - 1995                | 5    |
| Audi 80 / S2 Coupé                             | 1988 - 1996                | 6    |
| Audi 80 Cabriolet                              | 1991 – 2000                | 7    |
|                                                |                            |      |
| Audi 100                                       |                            |      |
| Audi 100                                       | 1000 1001                  |      |
|                                                | 1988 – 1991                | 8    |
| Audi 100 Avant<br>Audi 100 / A6 / S6           | 1988 – 1991                | 9    |
|                                                | 1991 – 1997                | 10   |
| Audi 100 / A6 / S6 Avant                       | 1991 – 1997                | 11   |
|                                                |                            |      |
| Audi 200                                       |                            |      |
| Audi 200 / V8                                  | 1004 1001                  | 12   |
|                                                | 1984 - 1991                |      |
| Audi 200 Avant                                 | 1985 – 1991                | 13   |
|                                                |                            |      |
| A1                                             |                            |      |
| A1 / S1 (3-door)                               | 2010 2019                  | 14   |
|                                                | 2010 – 2018<br>2011 – 2018 | 14   |
| A1 e-tron                                      |                            |      |
| A1 / S1 Sportback                              | 2012 - 2018                | 17   |
| A1 Sportback                                   | from 2018                  | 18   |
|                                                |                            |      |
| Δ2                                             |                            |      |
| A2                                             | 2000 – 2005                | 19   |
| A2                                             | 2000 - 2005                | 13   |
|                                                |                            |      |
| Δ3                                             |                            |      |
| A3 / S3 (3-door)                               | 1996 – 2003                | 20   |
| A3 (5-door)                                    | 1999 – 2003                | 20   |
| A3 / S3 (3-door)                               | 2003 - 2012                | 22   |
| A3 / S3 / RS3 Sportback                        | 2003 - 2012                | 22   |
| A3 Cabriolet                                   | 2004 - 2012<br>2008 - 2013 | 23   |
| A3 / S3 (3-door)                               | from 2012                  | 24   |
|                                                | from 2012                  | 25   |
| A3 / S3 / RS3 Sportback                        | from 2012<br>from 2013     | 26   |
| A3 Sportback g-tron                            |                            |      |
| A3 Sportback e-tron<br>A3 / S3 / RS3 Limousine | from 2014                  | 29   |
| AJ / JJ / KJJ LIMOUSINE                        | from 2013                  | 33   |
|                                                |                            |      |