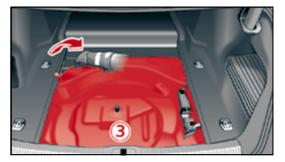

### **Model Overview**

Model cycle

Model name

Audi

Site |

| Wodername                                      | would cycle                | Site |
|------------------------------------------------|----------------------------|------|
|                                                |                            |      |
| Audi 80                                        |                            |      |
|                                                | 1000 1005                  |      |
| Audi 80 / S2                                   | 1990 - 1995                | 4    |
| Audi 80 / S2 / RS2 Avant                       | 1992 - 1995                | 5    |
| Audi 80 / S2 Coupé                             | 1988 - 1996                | 6    |
| Audi 80 Cabriolet                              | 1991 – 2000                | 7    |
|                                                |                            |      |
| Audi 100                                       |                            |      |
| Audi 100                                       | 1000 1001                  |      |
|                                                | 1988 – 1991                | 8    |
| Audi 100 Avant<br>Audi 100 / A6 / S6           | 1988 – 1991                | 9    |
|                                                | 1991 – 1997                | 10   |
| Audi 100 / A6 / S6 Avant                       | 1991 – 1997                | 11   |
|                                                |                            |      |
| Audi 200                                       |                            |      |
| Audi 200 / V8                                  | 1004 1001                  | 12   |
|                                                | 1984 - 1991                |      |
| Audi 200 Avant                                 | 1985 – 1991                | 13   |
|                                                |                            |      |
| A1                                             |                            |      |
| A1 / S1 (3-door)                               | 2010 2019                  | 14   |
|                                                | 2010 – 2018<br>2011 – 2018 | 14   |
| A1 e-tron                                      |                            |      |
| A1 / S1 Sportback                              | 2012 - 2018                | 17   |
| A1 Sportback                                   | from 2018                  | 18   |
|                                                |                            |      |
| Δ2                                             |                            |      |
| A2                                             | 2000 – 2005                | 19   |
| A2                                             | 2000 - 2005                | 13   |
|                                                |                            |      |
| Δ3                                             |                            |      |
| A3 / S3 (3-door)                               | 1996 – 2003                | 20   |
| A3 (5-door)                                    | 1999 – 2003                | 20   |
| A3 / S3 (3-door)                               | 2003 - 2012                | 22   |
| A3 / S3 / RS3 Sportback                        | 2003 - 2012                | 22   |
| A3 Cabriolet                                   | 2004 - 2012<br>2008 - 2013 | 23   |
| A3 / S3 (3-door)                               | from 2012                  | 24   |
|                                                | from 2012                  | 25   |
| A3 / S3 / RS3 Sportback                        | from 2012<br>from 2013     | 26   |
| A3 Sportback g-tron                            |                            |      |
| A3 Sportback e-tron<br>A3 / S3 / RS3 Limousine | from 2014                  | 29   |
| AJ / JJ / KJJ LIMOUSINE                        | from 2013                  | 33   |
|                                                |                            |      |