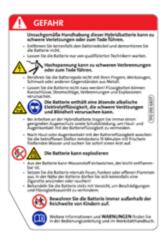

### **Model Overview**

Model cycle

Model name

Audi

Site |

| Wodername                                      | would cycle                | Site |
|------------------------------------------------|----------------------------|------|
|                                                |                            |      |
| Audi 80                                        |                            |      |
|                                                | 1000 1005                  |      |
| Audi 80 / S2                                   | 1990 - 1995                | 4    |
| Audi 80 / S2 / RS2 Avant                       | 1992 - 1995                | 5    |
| Audi 80 / S2 Coupé                             | 1988 - 1996                | 6    |
| Audi 80 Cabriolet                              | 1991 – 2000                | 7    |
|                                                |                            |      |
| Audi 100                                       |                            |      |
| Audi 100                                       | 1000 1001                  |      |
|                                                | 1988 – 1991                | 8    |
| Audi 100 Avant<br>Audi 100 / A6 / S6           | 1988 – 1991                | 9    |
|                                                | 1991 – 1997                | 10   |
| Audi 100 / A6 / S6 Avant                       | 1991 – 1997                | 11   |
|                                                |                            |      |
| Audi 200                                       |                            |      |
| Audi 200 / V8                                  | 1004 1001                  | 12   |
|                                                | 1984 - 1991                |      |
| Audi 200 Avant                                 | 1985 – 1991                | 13   |
|                                                |                            |      |
| A1                                             |                            |      |
| A1 / S1 (3-door)                               | 2010 2019                  | 14   |
|                                                | 2010 – 2018<br>2011 – 2018 | 14   |
| A1 e-tron                                      |                            |      |
| A1 / S1 Sportback                              | 2012 - 2018                | 17   |
| A1 Sportback                                   | from 2018                  | 18   |
|                                                |                            |      |
| Δ2                                             |                            |      |
| A2                                             | 2000 – 2005                | 19   |
| A2                                             | 2000 - 2005                | 13   |
|                                                |                            |      |
| Δ3                                             |                            |      |
| A3 / S3 (3-door)                               | 1996 – 2003                | 20   |
| A3 (5-door)                                    | 1999 – 2003                | 20   |
| A3 / S3 (3-door)                               | 2003 - 2012                | 22   |
| A3 / S3 / RS3 Sportback                        | 2003 - 2012                | 22   |
| A3 Cabriolet                                   | 2004 - 2012<br>2008 - 2013 | 23   |
| A3 / S3 (3-door)                               | from 2012                  | 24   |
|                                                | from 2012                  | 25   |
| A3 / S3 / RS3 Sportback                        | from 2012<br>from 2013     | 26   |
| A3 Sportback g-tron                            |                            |      |
| A3 Sportback e-tron<br>A3 / S3 / RS3 Limousine | from 2014                  | 29   |
| AJ / JJ / KJJ LIMOUSINE                        | from 2013                  | 33   |
|                                                |                            |      |