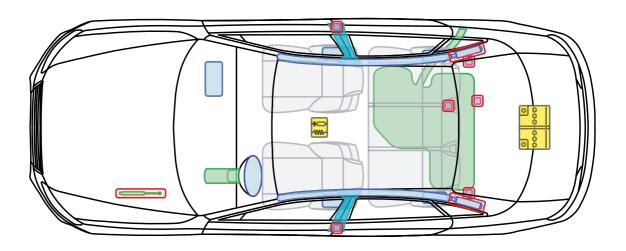

### **Model Overview**

Model cycle

Model name

Audi

Site |

| Wodername                                      | would cycle                | Site |
|------------------------------------------------|----------------------------|------|
|                                                |                            |      |
| Audi 80                                        |                            |      |
|                                                | 1000 1005                  |      |
| Audi 80 / S2                                   | 1990 - 1995                | 4    |
| Audi 80 / S2 / RS2 Avant                       | 1992 - 1995                | 5    |
| Audi 80 / S2 Coupé                             | 1988 - 1996                | 6    |
| Audi 80 Cabriolet                              | 1991 – 2000                | 7    |
|                                                |                            |      |
| Audi 100                                       |                            |      |
| Audi 100                                       | 1000 1001                  |      |
|                                                | 1988 – 1991                | 8    |
| Audi 100 Avant<br>Audi 100 / A6 / S6           | 1988 – 1991                | 9    |
|                                                | 1991 – 1997                | 10   |
| Audi 100 / A6 / S6 Avant                       | 1991 – 1997                | 11   |
|                                                |                            |      |
| Audi 200                                       |                            |      |
| Audi 200 / V8                                  | 1004 1001                  | 12   |
|                                                | 1984 - 1991                |      |
| Audi 200 Avant                                 | 1985 – 1991                | 13   |
|                                                |                            |      |
| A1                                             |                            |      |
| A1 / S1 (3-door)                               | 2010 2019                  | 14   |
|                                                | 2010 – 2018<br>2011 – 2018 | 14   |
| A1 e-tron                                      |                            |      |
| A1 / S1 Sportback                              | 2012 - 2018                | 17   |
| A1 Sportback                                   | from 2018                  | 18   |
|                                                |                            |      |
| Δ2                                             |                            |      |
| A2                                             | 2000 – 2005                | 19   |
| A2                                             | 2000 - 2005                | 13   |
|                                                |                            |      |
| Δ3                                             |                            |      |
| A3 / S3 (3-door)                               | 1996 – 2003                | 20   |
| A3 (5-door)                                    | 1999 – 2003                | 20   |
| A3 / S3 (3-door)                               | 2003 - 2012                | 22   |
| A3 / S3 / RS3 Sportback                        | 2003 - 2012                | 22   |
| A3 Cabriolet                                   | 2004 - 2012<br>2008 - 2013 | 23   |
| A3 / S3 (3-door)                               | from 2012                  | 24   |
|                                                | from 2012                  | 25   |
| A3 / S3 / RS3 Sportback                        | from 2012<br>from 2013     | 26   |
| A3 Sportback g-tron                            |                            |      |
| A3 Sportback e-tron<br>A3 / S3 / RS3 Limousine | from 2014                  | 29   |
| AJ / JJ / KJJ LIMOUSINE                        | from 2013                  | 33   |
|                                                |                            |      |