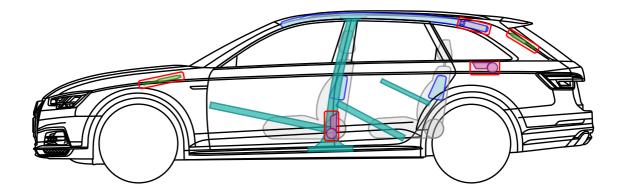

### **Model Overview**

Model cycle

Model name

Audi

Site |

| Wodername                                      | would cycle                | Site |
|------------------------------------------------|----------------------------|------|
|                                                |                            |      |
| Audi 80                                        |                            |      |
|                                                | 1000 1005                  |      |
| Audi 80 / S2                                   | 1990 - 1995                | 4    |
| Audi 80 / S2 / RS2 Avant                       | 1992 - 1995                | 5    |
| Audi 80 / S2 Coupé                             | 1988 - 1996                | 6    |
| Audi 80 Cabriolet                              | 1991 – 2000                | 7    |
|                                                |                            |      |
| Audi 100                                       |                            |      |
| Audi 100                                       | 1000 1001                  |      |
|                                                | 1988 – 1991                | 8    |
| Audi 100 Avant<br>Audi 100 / A6 / S6           | 1988 – 1991                | 9    |
|                                                | 1991 – 1997                | 10   |
| Audi 100 / A6 / S6 Avant                       | 1991 – 1997                | 11   |
|                                                |                            |      |
| Audi 200                                       |                            |      |
| Audi 200 / V8                                  | 1004 1001                  | 12   |
|                                                | 1984 - 1991                |      |
| Audi 200 Avant                                 | 1985 – 1991                | 13   |
|                                                |                            |      |
| A1                                             |                            |      |
| A1 / S1 (3-door)                               | 2010 2019                  | 14   |
|                                                | 2010 – 2018<br>2011 – 2018 | 14   |
| A1 e-tron                                      |                            |      |
| A1 / S1 Sportback                              | 2012 - 2018                | 17   |
| A1 Sportback                                   | from 2018                  | 18   |
|                                                |                            |      |
| Δ2                                             |                            |      |
| A2                                             | 2000 – 2005                | 19   |
| A2                                             | 2000 - 2005                | 13   |
|                                                |                            |      |
| Δ3                                             |                            |      |
| A3 / S3 (3-door)                               | 1996 – 2003                | 20   |
| A3 (5-door)                                    | 1999 – 2003                | 20   |
| A3 / S3 (3-door)                               | 2003 - 2012                | 22   |
| A3 / S3 / RS3 Sportback                        | 2003 - 2012                | 22   |
| A3 Cabriolet                                   | 2004 - 2012<br>2008 - 2013 | 23   |
| A3 / S3 (3-door)                               | from 2012                  | 24   |
|                                                | from 2012                  | 25   |
| A3 / S3 / RS3 Sportback                        | from 2012<br>from 2013     | 26   |
| A3 Sportback g-tron                            |                            |      |
| A3 Sportback e-tron<br>A3 / S3 / RS3 Limousine | from 2014                  | 29   |
| AJ / JJ / KJJ LIMOUSINE                        | from 2013                  | 33   |
|                                                |                            |      |