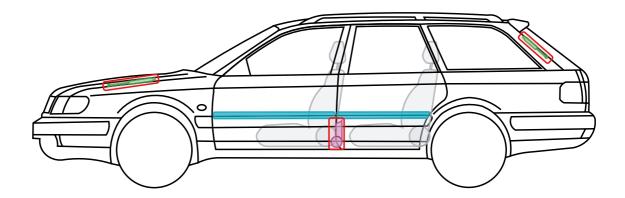

### **Model Overview**

Model cycle

Model name

Audi

Site |

| Wodername                                      | would cycle                | Site |
|------------------------------------------------|----------------------------|------|
|                                                |                            |      |
| Audi 80                                        |                            |      |
|                                                | 1000 1005                  |      |
| Audi 80 / S2                                   | 1990 - 1995                | 4    |
| Audi 80 / S2 / RS2 Avant                       | 1992 - 1995                | 5    |
| Audi 80 / S2 Coupé                             | 1988 - 1996                | 6    |
| Audi 80 Cabriolet                              | 1991 – 2000                | 7    |
|                                                |                            |      |
| Audi 100                                       |                            |      |
| Audi 100                                       | 1000 1001                  |      |
|                                                | 1988 – 1991                | 8    |
| Audi 100 Avant<br>Audi 100 / A6 / S6           | 1988 – 1991                | 9    |
|                                                | 1991 – 1997                | 10   |
| Audi 100 / A6 / S6 Avant                       | 1991 – 1997                | 11   |
|                                                |                            |      |
| Audi 200                                       |                            |      |
| Audi 200 / V8                                  | 1004 1001                  | 12   |
|                                                | 1984 - 1991                |      |
| Audi 200 Avant                                 | 1985 – 1991                | 13   |
|                                                |                            |      |
| A1                                             |                            |      |
| A1 / S1 (3-door)                               | 2010 2019                  | 14   |
|                                                | 2010 – 2018<br>2011 – 2018 | 14   |
| A1 e-tron                                      |                            |      |
| A1 / S1 Sportback                              | 2012 - 2018                | 17   |
| A1 Sportback                                   | from 2018                  | 18   |
|                                                |                            |      |
| Δ2                                             |                            |      |
| A2                                             | 2000 – 2005                | 19   |
| A2                                             | 2000 - 2005                | 13   |
|                                                |                            |      |
| Δ3                                             |                            |      |
| A3 / S3 (3-door)                               | 1996 – 2003                | 20   |
| A3 (5-door)                                    | 1999 – 2003                | 20   |
| A3 / S3 (3-door)                               | 2003 - 2012                | 22   |
| A3 / S3 / RS3 Sportback                        | 2003 - 2012                | 22   |
| A3 Cabriolet                                   | 2004 - 2012<br>2008 - 2013 | 23   |
| A3 / S3 (3-door)                               | from 2012                  | 24   |
|                                                | from 2012                  | 25   |
| A3 / S3 / RS3 Sportback                        | from 2012<br>from 2013     | 26   |
| A3 Sportback g-tron                            |                            |      |
| A3 Sportback e-tron<br>A3 / S3 / RS3 Limousine | from 2014                  | 29   |
| AJ / JJ / KJJ LIMOUSINE                        | from 2013                  | 33   |
|                                                |                            |      |