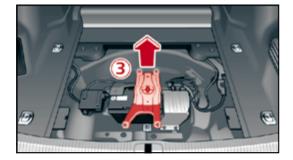

nication connector plug
- 6. separate the minus pole of the 12 V Lithium-ion battery









12 V lead battery

12 V Lithium-ion battery





Audi A4 / S4 / RS4 Avant

#### from 2015



12 V lead acid battery



Legend







### Audi A4 / S4 / RS4 Avant 12 V Mildhybrid

from 2015

#### 12 V lead acid battery and 12 V Lithium-ion battery

In order to deactivate the on-board power supply the 12 V Lithium-ion battery has to be separately disconnected in addition to the 12 V lead acid battery. Therefore:

- 1. remove the cargo floor from the trunk
- 2. remove the spare tire and vehicle tool kit
- 3. remove the battery bar
- 4. separate the minus pole of the 12 V lead acid battery
- 5. pull out the communication connector plug
- 6. separate the minus pole of the 12 V Lithium-ion battery









12 V lead battery

12 V Lithium-ion battery





Audi A4 Avant g-tron

from 2016



Legend



This document is a subject to the copyright of AUDI AG, Ingolstadt. Any duplication, distribution, storage, communication, broadcast and reproduction or transmission of the contents without written approval from AUDI AG is prohibited.

**A**4





# Audi A4 allorad

#### from 2016



12 V lead acid battery



Legend







from 2016

#### 12 V lead acid battery and 12 V Lithium-ion battery

In order to deactivate the on-board power supply the 12 V Lithium-ion battery has to be separately disconnected in addition to the 12 V lead acid battery. Therefore:

- 1. remove the cargo floor from the trunk
- 2. remove the spare tire and vehicle tool kit
- 3. remove the battery bar
- 4. separate the minu