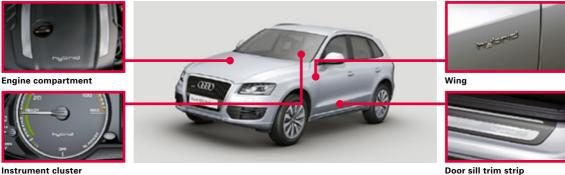

V Mildhybrid

from 2015

#### 12 V lead acid battery and 12 V Lithium-ion battery

In order to deactivate the on-board power supply the 12 V Lithium-ion battery has to be separately disconnected in addition to the 12 V lead acid battery. Therefore:

- 1. remove the cargo floor from the trunk
- 2. raise the front part of cargo floor
- 3. separate the minus pole of the 12 V lead acid battery
- 4. pull out the communication connector plug
- 5. separate the minus pole of the 12 V Lithium-ion battery





12 V Lithium-ion battery

12 V lead battery



12 V Lithium-ion battery

12 V lead battery





Audi Q5 hybrid quattro

2011 - 2016



Legend







### Audi Q5 hybrid quattro

2011 - 2016

#### Identifying feature

The Audi Q5 hybrid quattro can be identified by means of the "hybrid" logo.



Instrument cluster

#### Hints



#### In the case of accidents in which the airbags are deployed, the high-voltage system is deactivated.

In the case of accidents with deployed/undeployed airbags

- Place Vehicle in Park and set parking brake
- Switch off the ignition
- Disconnect the negative terminals of the 12V battery

#### The electric motor is silent!



It may not be possible to detect that the car is ready to go by the noises it makes when in operation, as the electric motor is silent. If the large needle in the dial on the left of the instrument cluster (power metre) is not on "OFF" (for example on the "READY position), you have to expect that the electric motor may run or the internal combustion engine may start automatically.

#### Switch off the ignition



With the ignitio