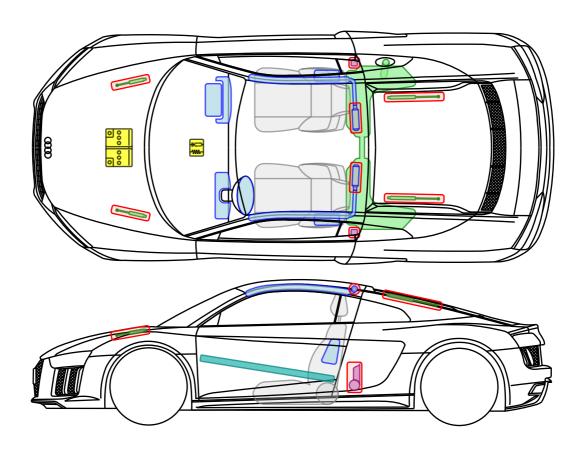

### **Model Overview**

Model cycle

Model name

Audi

Site |

| Wodername                                      | would cycle                | Site |
|------------------------------------------------|----------------------------|------|
|                                                |                            |      |
| Audi 80                                        |                            |      |
|                                                | 1000 1005                  |      |
| Audi 80 / S2                                   | 1990 - 1995                | 4    |
| Audi 80 / S2 / RS2 Avant                       | 1992 - 1995                | 5    |
| Audi 80 / S2 Coupé                             | 1988 - 1996                | 6    |
| Audi 80 Cabriolet                              | 1991 – 2000                | 7    |
|                                                |                            |      |
| Audi 100                                       |                            |      |
| Audi 100                                       | 1000 1001                  |      |
|                                                | 1988 – 1991                | 8    |
| Audi 100 Avant<br>Audi 100 / A6 / S6           | 1988 – 1991                | 9    |
|                                                | 1991 – 1997                | 10   |
| Audi 100 / A6 / S6 Avant                       | 1991 – 1997                | 11   |
|                                                |                            |      |
| Audi 200                                       |                            |      |
| Audi 200 / V8                                  | 1004 1001                  | 12   |
|                                                | 1984 - 1991                |      |
| Audi 200 Avant                                 | 1985 – 1991                | 13   |
|                                                |                            |      |
| A1                                             |                            |      |
| A1 / S1 (3-door)                               | 2010 2019                  | 14   |
|                                                | 2010 – 2018<br>2011 – 2018 | 14   |
| A1 e-tron                                      |                            |      |
| A1 / S1 Sportback                              | 2012 - 2018                | 17   |
| A1 Sportback                                   | from 2018                  | 18   |
|                                                |                            |      |
| Δ2                                             |                            |      |
| A2                                             | 2000 – 2005                | 19   |
| A2                                             | 2000 - 2005                | 13   |
|                                                |                            |      |
| Δ3                                             |                            |      |
| A3 / S3 (3-door)                               | 1996 – 2003                | 20   |
| A3 (5-door)                                    | 1999 – 2003                | 20   |
| A3 / S3 (3-door)                               | 2003 - 2012                | 22   |
| A3 / S3 / RS3 Sportback                        | 2003 - 2012                | 22   |
| A3 Cabriolet                                   | 2004 - 2012<br>2008 - 2013 | 23   |
| A3 / S3 (3-door)                               | from 2012                  | 24   |
|                                                | from 2012                  | 25   |
| A3 / S3 / RS3 Sportback                        | from 2012<br>from 2013     | 26   |
| A3 Sportback g-tron                            |                            |      |
| A3 Sportback e-tron<br>A3 / S3 / RS3 Limousine | from 2014                  | 29   |
| AJ / JJ / KJJ LIMOUSINE                        | from 2013                  | 33   |
|                                                |                            |      |