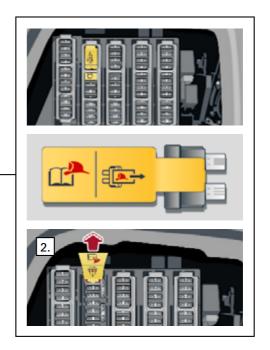

/!\

#### Switch off ignition

Press START-ENGINE-STOP button without depressing brake pedal.



Warning: When pressing the START-ENGINE-STOP button and depressing the brake pedal at the same time, the engine will start!





#### Deactivation of High Voltage System (HV)

#### **Option 1 – Engine compartment accessible**

Emergency disconnect is located in the engine department under a cover on the left in the direction of travel.

- 1. Open locking device by rotating it counterclockwise (A), open cover (B)
- 2. Identify emergency disconnect
- 3. Pull out red tab from emergency disconnect
- 4. Pull out black plug while pressing red tab









# Option 2 – Emergency disconnect fuse in passenger compartment

- 1. Remove fuse bock cover
- 2. Identify emergency fuse
- 3. Pull out fuse







e-tron



#### 12 V Battery access

The 12 V battery is located in the foot well on the right vehicle side under a cover and carpet.







#### Disconnect charging cable

Vehicle connected to charging station:

- 1. Unlock vehicle via remote control or central locking switch
- 2. Disconnect charging cable from vehicle

If necessary, follow further steps of this rescue data sheet.









This document is a subject to the copyright of AUDI AG, Ingolstadt. Any duplication, distribution, storage, communication, broadcast and reproduction or transmission of the contents without written approval from AUDI AG is prohibited.



#### 12 V lead acid battery

- 1. remove foot mat
- 2. open floor flap
- 3. separate minus pole of the 12 V battery



#### 48 V Lithium-ion battery (in 48 V mildhyb