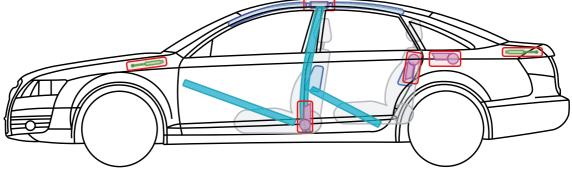

abriolet 12 V Mildhybrid

from 2017

#### 12 V lead acid battery and 12 V Lithium-ion battery

In order to deactivate the on-board power supply the 12 V Lithium-ion battery has to be separately disconnected in addition to the 12 V lead acid battery. Therefore:

- 1. remove the cargo floor from the trunk
- 2. remove the spare tire and vehicle tool kit
- 3. remove the battery bar
- 4. separate the minus pole of the 12 V lead acid battery
- 5. pull out the communication connector plug
- 6. separate the minus pole of the 12 V Lithium-ion battery









12 V lead battery

12 V Lithium-ion battery





Audi A6 / S6 / RS6

1997 – 2004



Legend







Audi A6 / S6 / RS6 Avant

1998 - 2004



Legend











## Audi A6 allraod

2001 - 2006



Legend







# Audi A6 / S6 / RS6

2004 - 2008





Legend

Status: 04/2019, AUDI AG



This document is a subject to the copyright of AUDI AG, Ingolstadt. Any duplication, distribution, storage, communication, broadcast and reproduction or transmission of the contents without written approval from AUDI AG is prohibited.







Audi A6 / S6 / RS6

2008 - 2011





Legend



This document is a subject to the copyright of AUDI AG, Ingolstadt. Any duplication, distribution, storage, communication, broadcast and reproduction or transmission of the contents without written approval from AUDI AG is prohibited.





Status: 04/2019, AUDI AG



Audi A6 / S6 / RS6 Avant

2004 - 2012





Legend



This document is a subject to the copyright of AUDI AG, Ingolstadt. Any duplication, distribution, storage, communication, broadcast and reproduction or