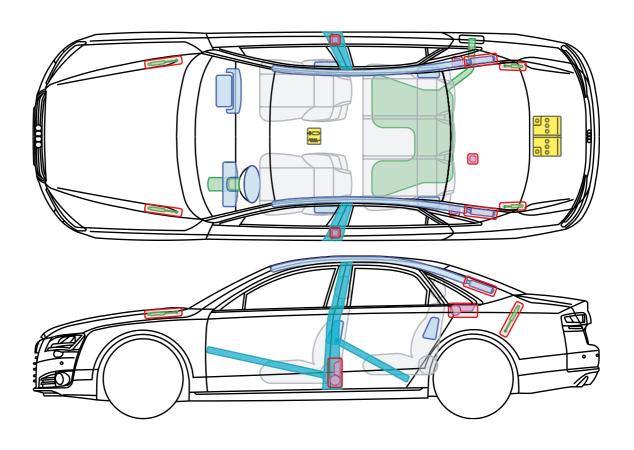

12 V Lithium-ion battery possible
- 2. pull out the communication connector plug
- 3. separate the minus pole of the 12 V Lithium-ion battery







Fig. show left hand drive, Right hand drive right left reserved





1994 - 2002



Legend



This document is a subject to the copyright of AUDI AG, Ingolstadt. Any duplication, distribution, storage, communication, broadcast and reproduction or transmission of the contents without written approval from AUDI AG is prohibited.

**A**8







Audi A8 / S8

2002 - 2010



Legend



This document is a subject to the copyright of AUDI AG, Ingolstadt. Any duplication, distribution, storage, communication, broadcast and reproduction or transmission of the contents without written approval from AUDI AG is prohibited.





Audi A8 / S8

2010 - 2017



Legend



This document is a subject to the copyright of AUDI AG, Ingolstadt. Any duplication, distribution, storage, communication, broadcast and reproduction or transmission of the contents without written approval from AUDI AG is prohibited.

**A**8







Audi A8

from 2017



48 V Lithium-ion Battery (optional)

WARNING 48 V: Electric arc possible! Turn off ignition before separating the 48 V battery!



Legend



This document is a subject to the copyright of AUDI AG, Ingolstadt. Any duplication, distribution, storage, communication, broadcast and reproduction or transmission of the contents without written approval from AUDI AG is prohibited.





### 12 V lead acid battery

- remove the battery cover
- separate the minus pole of the 12 V battery



### 48V Lithium-ion battery

#