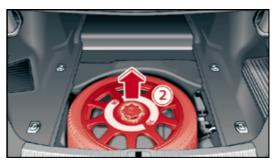

a subject to the copyright of AUDI AG, Ingolstadt. Any duplication, distribution, storage, communication, broadcast and reproduction or transmission of the contents without written approval from AUDI AG is prohibited.



**A**5



### Audi A5 / S5 Cabriolet 12 V Mildhybrid

from 2017

#### 12 V lead acid battery and 12 V Lithium-ion battery

In order to deactivate the on-board power supply the 12 V Lithium-ion battery has to be separately disconnected in addition to the 12 V lead acid battery. Therefore:

- 1. remove the cargo floor from the trunk
- 2. remove the spare tire and vehicle tool kit
- 3. remove the battery bar
- 4. separate the minus pole of the 12 V lead acid battery
- 5. pull out the communication connector plug
- 6. separate the minus pole of the 12 V Lithium-ion battery









12 V lead battery

12 V Lithium-ion battery





Audi A6 / S6 / RS6

1997 – 2004



Legend







Audi A6 / S6 / RS6 Avant

1998 - 2004



Legend











## Audi A6 allraod

2001 - 2006



Legend







# Audi A6 / S6 / RS6

2004 - 2008





Legend

Status: 04/2019, AUDI AG



This document is a subject to the copyright of AUDI AG, Ingolstadt. Any duplication, distribution, storage, communication, broadcast and reproduction or transmission of the contents without written approval from AUDI AG is prohibited.







Audi A6 / S6 / RS6

2008 - 2011





Legend



This document is a subject to the copyright of AUDI AG, Ingolstadt. Any duplication, distribution, storage, communication, broadcast and reproduction or transmission of the contents without written approval from AUDI AG is p