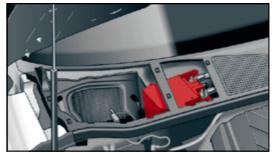

### **Model Overview**

Model cycle

Model name

Audi

Site |

| Wodername                                      | would cycle                | Site |
|------------------------------------------------|----------------------------|------|
|                                                |                            |      |
| Audi 80                                        |                            |      |
|                                                | 1000 1005                  |      |
| Audi 80 / S2                                   | 1990 - 1995                | 4    |
| Audi 80 / S2 / RS2 Avant                       | 1992 - 1995                | 5    |
| Audi 80 / S2 Coupé                             | 1988 - 1996                | 6    |
| Audi 80 Cabriolet                              | 1991 – 2000                | 7    |
|                                                |                            |      |
| Audi 100                                       |                            |      |
| Audi 100                                       | 1000 1001                  |      |
|                                                | 1988 – 1991                | 8    |
| Audi 100 Avant<br>Audi 100 / A6 / S6           | 1988 – 1991                | 9    |
|                                                | 1991 – 1997                | 10   |
| Audi 100 / A6 / S6 Avant                       | 1991 – 1997                | 11   |
|                                                |                            |      |
| Audi 200                                       |                            |      |
| Audi 200 / V8                                  | 1004 1001                  | 12   |
|                                                | 1984 - 1991                |      |
| Audi 200 Avant                                 | 1985 – 1991                | 13   |
|                                                |                            |      |
| A1                                             |                            |      |
| A1 / S1 (3-door)                               | 2010 2019                  | 14   |
|                                                | 2010 – 2018<br>2011 – 2018 | 14   |
| A1 e-tron                                      |                            |      |
| A1 / S1 Sportback                              | 2012 - 2018                | 17   |
| A1 Sportback                                   | from 2018                  | 18   |
|                                                |                            |      |
| Δ2                                             |                            |      |
| A2                                             | 2000 – 2005                | 19   |
| A2                                             | 2000 - 2005                | 13   |
|                                                |                            |      |
| Δ3                                             |                            |      |
| A3 / S3 (3-door)                               | 1996 – 2003                | 20   |
| A3 (5-door)                                    | 1999 – 2003                | 20   |
| A3 / S3 (3-door)                               | 2003 - 2012                | 22   |
| A3 / S3 / RS3 Sportback                        | 2003 - 2012                | 22   |
| A3 Cabriolet                                   | 2004 - 2012<br>2008 - 2013 | 23   |
| A3 / S3 (3-door)                               | from 2012                  | 24   |
|                                                | from 2012                  | 25   |
| A3 / S3 / RS3 Sportback                        | from 2012<br>from 2013     | 26   |
| A3 Sportback g-tron                            |                            |      |
| A3 Sportback e-tron<br>A3 / S3 / RS3 Limousine | from 2014                  | 29   |
| AJ / JJ / KJJ LIMOUSINE                        | from 2013                  | 33   |
|                                                |                            |      |