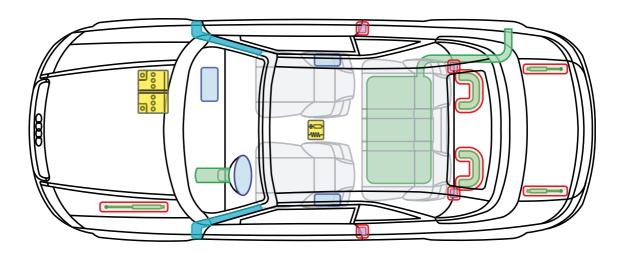

Audi A4 / S4 / RS4 Avant

1996 - 2001





Legend



This document is a subject to the copyright of AUDI AG, Ingolstadt. Any duplication, distribution, storage, communication, broadcast and reproduction or transmission of the contents without written approval from AUDI AG is prohibited.





Audi A4 / S4

2001 - 2005





Legend



This document is a subject to the copyright of AUDI AG, Ingolstadt. Any duplication, distribution, storage, communication, broadcast and reproduction or transmission of the contents without written approval from AUDI AG is prohibited.







Audi A4 / S4 Avant

2001 - 2005





Legend









# Audi A4 / S4 / RS4

2005 - 2007



only RS4



Legend







Audi A4 / S4 / RS4 Avant

2005 - 2008



only RS4



Legend







Audi A4 / S4 Cabriolet

2002 - 2005





Legend

Status: 04/2019, AUDI AG



This document is a subject to the copyright of AUDI AG, Ingolstadt. Any duplication, distribution, storage, communication, broadcast and reproduction or transmission of the contents without written approval from AUDI AG is prohibited.







Audi A4 / S4 / RS4 Cabriolet

2005 - 2009



This document is a subject to the copyright of AUDI AG, Ingolstadt. Any duplication, distribution, storage, communication, broadcast and reproduction or transmission of the contents without written approval from AUDI AG is prohibited.





Audi A4 / S4

2007 - 2012





Legend









Audi A4 / S4 Avant

2008 - 2012



Legend







Audi A4 allroad

2009 - 2012



Legend



This document is a subject to the copyright of AUDI AG, Ingolstadt. Any duplication, distributi