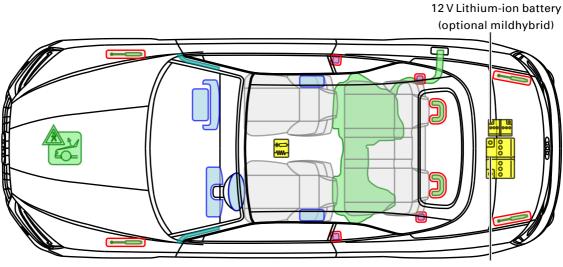

the 12 V Lithium-ion battery has to be separately disconnected in addition to the 12 V lead acid battery. Therefore:

- 1. remove the cargo floor from the trunk
- 2. remove the spare tire and vehicle tool kit
- 3. remove the battery bar
- 4. separate the minus pole of the 12 V lead acid battery
- 5. pull out the communication connector plug
- 6. separate the minus pole of the 12 V Lithium-ion battery









12 V lead battery

12 V Lithium-ion battery





Audi A5 Sportback g-tron

from 2016



Legend



This document is a subject to the copyright of AUDI AG, Ingolstadt. Any duplication, distribution, storage, communication, broadcast and reproduction or transmission of the contents without written approval from AUDI AG is prohibited.

**A5** 





Audi A5 / S5 Cabriolet

#### from 2017



12 V acid battery



Legend



This document is a subject to the copyright of AUDI AG, Ingolstadt. Any duplication, distribution, storage, communication, broadcast and reproduction or transmission of the contents without written approval from AUDI AG is prohibited.



**A**5



### Audi A5 / S5 Cabriolet 12 V Mildhybrid

from 2017

#### 12 V lead acid battery and 12 V Lithium-ion battery

In order to deactivate the on-board power supply the 12 V Lithium-ion battery has to be separately disconnected in addition to the 12 V lead acid battery. Therefore:

- 1. remove the cargo floor from the trunk
- 2. remove the spare tire and vehicle tool kit
- 3. remove the battery bar
- 4. separate the minus pole of the 12 V lead acid battery
- 5. pull out the communication connector plug
- 6. separate