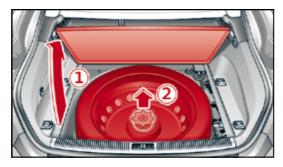

ve the battery cover
- separate the minus pole of the 12V battery



### 48 V Lithium-ion battery

# The 48 V on-board Lithium-ion battery is automatically deactivated during accidents in which the airbag(s) deployed.

For all other cases, in order to deactivate the on-board power supply the 48 V Lithium-ion battery has to be separately disconnected in addition to the 12 V lead acid battery. Therefore:

## Turn off ignition before separating the 48V battery!

- 1. remove the cargo floor from the trunk
- 2. remove the spare tire and vehicle tool kit
- 3. strip the lining of the spare wheel recess as shown below
- 4. pull out the communication connector plug
- 5. remove the right sided pole cap and undo the screws of the minus pole (brown/purpur cable).

WARNING! Hazard due to electric arc











# Audi A7 12 V Mildhybrid

from 2018

### 12 V Lithium-ion battery

In order to deactivate the on-board power supply the 12 V Lithium-ion battery in the motor compartment has to be separately disconnected in addition to the 12 V lead acid battery in the luggage compartment. Therefore:

- 1. remove cover engine compartment → access 12 V Lithium-ion battery possible
- 2. pull out the communication connector plug
- 3. separate the minus pole of the 12 V Lithium-ion battery







Fig. show left hand drive, Right hand drive right left reserved





1994 - 2002



Legend



This document is a subject to the copyright of AUDI AG, Ingolstadt. Any duplication, distribution, storage, communication, broadcast and reproduction or transmission of the contents without written approval from AU