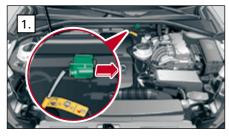

ication, broadcast and reproduction or transmission of the contents without written approval from AUDI AG is prohibited.



Status: 04/2019, AUDI AG

Sportback e-tron



### **Characteristic features**

The A3 e-tron can be identified by the e-tron logo, the orange cables (e. g. in engine compartment) and the charging socket.



### Vehicle immobilization

- 1. Gear lever in position park "P"
- 2. Apply parking brake



### Switch off ignition

Press START-ENGINE-STOP button without depressing brake pedal.



Warning: When pressing the START-ENGINE-STOP button and depressing the brake pedal at the same time, the engine will start!





### Deactivation of High Voltage System

### Alternative 1 – Engine compartment accessible

- 1. Localize emergency disconnect
- 2. Open safety disconnect









### Alternative 2 – Emergency disconnect fuse in passenger compartment

- 1. Identify emergency fuse
- 2. Disconnect emergency fuse



Fuse box – **left-hand drive** (steering wheel left)



Fuse box in glove compartment right-hand drive (steering wheel right)



₽ 3





### **Disconnect 12 V battery**

The 12 V battery is located in the luggage compartment below the luggage compartment floor. The cables of both terminals are fed out directly through the plastic cover.



### Disconnect charging cable

Vehicle connected to charging station:

- 1. Unlock vehicle via remote control or central locking switch
- 2. Disconnect charging cable

If required, follow further steps of this rescue data sheet











Audi A3 / S3 / RS3 Limousine





Legend







Audi A3 Cabriolet

from 201