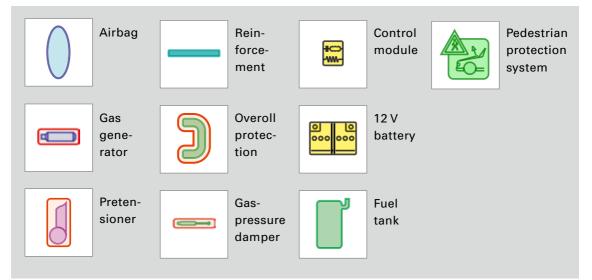

### **Model Overview**

Model cycle

Model name

Audi

Site |

| Wodername                                      | would cycle                | Site |
|------------------------------------------------|----------------------------|------|
|                                                |                            |      |
| Audi 80                                        |                            |      |
|                                                | 1000 1005                  |      |
| Audi 80 / S2                                   | 1990 - 1995                | 4    |
| Audi 80 / S2 / RS2 Avant                       | 1992 - 1995                | 5    |
| Audi 80 / S2 Coupé                             | 1988 - 1996                | 6    |
| Audi 80 Cabriolet                              | 1991 – 2000                | 7    |
|                                                |                            |      |
| Audi 100                                       |                            |      |
| Audi 100                                       | 1000 1001                  |      |
|                                                | 1988 – 1991                | 8    |
| Audi 100 Avant<br>Audi 100 / A6 / S6           | 1988 – 1991                | 9    |
|                                                | 1991 – 1997                | 10   |
| Audi 100 / A6 / S6 Avant                       | 1991 – 1997                | 11   |
|                                                |                            |      |
| Audi 200                                       |                            |      |
| Audi 200 / V8                                  | 1004 1001                  | 12   |
|                                                | 1984 - 1991                |      |
| Audi 200 Avant                                 | 1985 – 1991                | 13   |
|                                                |                            |      |
| A1                                             |                            |      |
| A1 / S1 (3-door)                               | 2010 2019                  | 14   |
|                                                | 2010 – 2018<br>2011 – 2018 | 14   |
| A1 e-tron                                      |                            |      |
| A1 / S1 Sportback                              | 2012 - 2018                | 17   |
| A1 Sportback                                   | from 2018                  | 18   |
|                                                |                            |      |
| Δ2                                             |                            |      |
| A2                                             | 2000 – 2005                | 19   |
| A2                                             | 2000 - 2005                | 13   |
|                                                |                            |      |
| Δ3                                             |                            |      |
| A3 / S3 (3-door)                               | 1996 – 2003                | 20   |
| A3 (5-door)                                    | 1999 – 2003                | 20   |
| A3 / S3 (3-door)                               | 2003 - 2012                | 22   |
| A3 / S3 / RS3 Sportback                        | 2003 - 2012                | 22   |
| A3 Cabriolet                                   | 2004 - 2012<br>2008 - 2013 | 23   |
| A3 / S3 (3-door)                               | from 2012                  | 24   |
|                                                | from 2012                  | 25   |
| A3 / S3 / RS3 Sportback                        | from 2012<br>from 2013     | 26   |
| A3 Sportback g-tron                            |                            |      |
| A3 Sportback e-tron<br>A3 / S3 / RS3 Limousine | from 2014                  | 29   |
| AJ / JJ / KJJ LIMOUSINE                        | from 2013                  | 33   |
|                                                |                            |      |