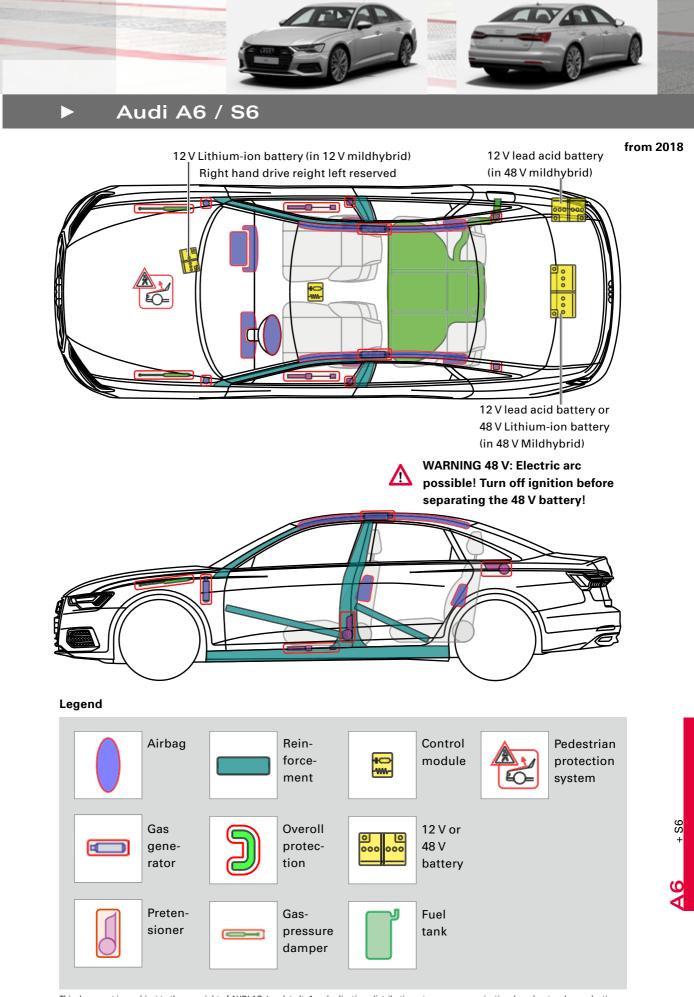

eans of the screws indicated by the arrows (screwdriver in the car tool kit) Disconnect the ground cables from both 12V batteries (picture on right)

### **Option B:**

Lever up the luggage compartment floor by inserting a crowbar at the point indicated. Lift up the luggage compartment floor. Disconnect the ground cables from both 12V batteries (picture on right)



### Identification of the high-voltage components

Identification of the high-voltage battery



Identification of the The high-voltage battery is located under the luggage compartment floor.

It is a Lithium-ion battery.

Identification of the remaining high-voltage components



All the high-voltage leads and the high-voltage connections are provided with orange insulation. These items must not be disconnected or damaged.





This document is a subject to the copyright of AUDI AG, Ingolstadt. Any duplication, distribution, storage, communication, broadcast and reproduction or transmission of the contents without written approval from AUDI AG is prohibited.





## Audi A6 48 V Mildhybrid

from 2018

### 12 V lead acid battery

- remove the battery cover
- separate the minus pole of the 12V battery



### 48 V Lithium-ion battery

# The 48 V on-board Lithium-ion battery is automatically deactivated during accidents in which the airbag(s) deployed.

For all other cases, in order to deactivate the on-board power supply the 48 V Lithium-ion battery has to be separately disconnected in addition to the 12 V lead acid battery. Therefore:

## Turn off ignition before separating the 48V battery!

- 1. remove the cargo