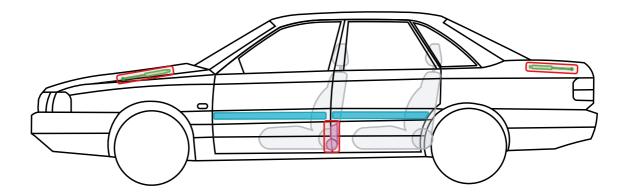

### **Model Overview**

Model cycle

Model name

Audi

Site |

| Wodername                                      | would cycle                | Site |
|------------------------------------------------|----------------------------|------|
|                                                |                            |      |
| Audi 80                                        |                            |      |
|                                                | 1000 1005                  |      |
| Audi 80 / S2                                   | 1990 - 1995                | 4    |
| Audi 80 / S2 / RS2 Avant                       | 1992 - 1995                | 5    |
| Audi 80 / S2 Coupé                             | 1988 - 1996                | 6    |
| Audi 80 Cabriolet                              | 1991 – 2000                | 7    |
|                                                |                            |      |
| Audi 100                                       |                            |      |
| Audi 100                                       | 1000 1001                  |      |
|                                                | 1988 – 1991                | 8    |
| Audi 100 Avant<br>Audi 100 / A6 / S6           | 1988 – 1991                | 9    |
|                                                | 1991 – 1997                | 10   |
| Audi 100 / A6 / S6 Avant                       | 1991 – 1997                | 11   |
|                                                |                            |      |
| Audi 200                                       |                            |      |
| Audi 200 / V8                                  | 1004 1001                  | 12   |
|                                                | 1984 - 1991                |      |
| Audi 200 Avant                                 | 1985 – 1991                | 13   |
|                                                |                            |      |
| A1                                             |                            |      |
| A1 / S1 (3-door)                               | 2010 2019                  | 14   |
|                                                | 2010 – 2018<br>2011 – 2018 | 14   |
| A1 e-tron                                      |                            |      |
| A1 / S1 Sportback                              | 2012 - 2018                | 17   |
| A1 Sportback                                   | from 2018                  | 18   |
|                                                |                            |      |
| Δ2                                             |                            |      |
| A2                                             | 2000 – 2005                | 19   |
| A2                                             | 2000 - 2005                | 13   |
|                                                |                            |      |
| Δ3                                             |                            |      |
| A3 / S3 (3-door)                               | 1996 – 2003                | 20   |
| A3 (5-door)                                    | 1999 – 2003                | 20   |
| A3 / S3 (3-door)                               | 2003 - 2012                | 22   |
| A3 / S3 / RS3 Sportback                        | 2003 - 2012                | 22   |
| A3 Cabriolet                                   | 2004 - 2012<br>2008 - 2013 | 23   |
| A3 / S3 (3-door)                               | from 2012                  | 24   |
|                                                | from 2012                  | 25   |
| A3 / S3 / RS3 Sportback                        | from 2012<br>from 2013     | 26   |
| A3 Sportback g-tron                            |                            |      |
| A3 Sportback e-tron<br>A3 / S3 / RS3 Limousine | from 2014                  | 29   |
| AJ / JJ / KJJ LIMOUSINE                        | from 2013                  | 33   |
|                                                |                            |      |