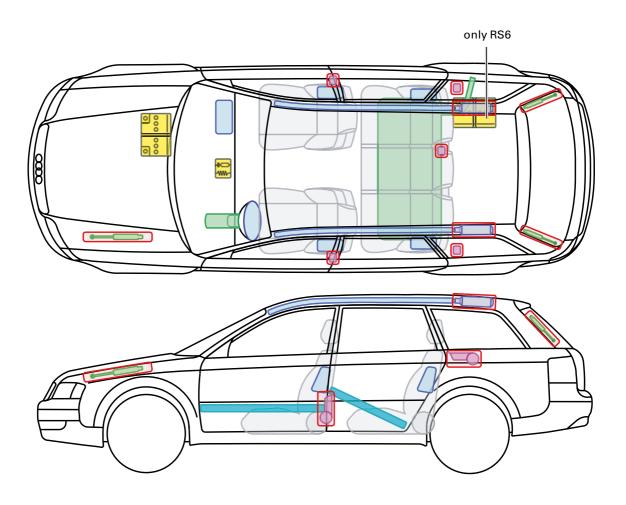

ssion of the contents without written approval from AUDI AG is prohibited.



**A**5



### Audi A5 / S5 Cabriolet 12 V Mildhybrid

from 2017

#### 12 V lead acid battery and 12 V Lithium-ion battery

In order to deactivate the on-board power supply the 12 V Lithium-ion battery has to be separately disconnected in addition to the 12 V lead acid battery. Therefore:

- 1. remove the cargo floor from the trunk
- 2. remove the spare tire and vehicle tool kit
- 3. remove the battery bar
- 4. separate the minus pole of the 12 V lead acid battery
- 5. pull out the communication connector plug
- 6. separate the minus pole of the 12 V Lithium-ion battery









12 V lead battery

12 V Lithium-ion battery





Audi A6 / S6 / RS6

1997 – 2004



Legend







Audi A6 / S6 / RS6 Avant

1998 - 2004



Legend











## Audi A6 allraod

2001 - 2006



Legend







# Audi A6 / S6 / RS6

2004 - 2008





Legend

Status: 04/2019, AUDI AG



This document is a subject to the copyright of AUDI AG, Ingolstadt. Any duplication, distribution, storage, communication, broadcast and reproduction or transmission of the contents without written approval from AUDI AG is prohibited.







Audi A6 / S6 / RS6

2008 - 2011





Legend



This document is a subject to the copyright of AUDI AG, Ingolstadt. Any duplication, distribution, storage, communication, broadcast and reproduction or transmission of the contents without written approval from AUDI AG is prohibited.





Status: 04/2019, AUDI AG



Audi A6 / S6 / RS6 Avant

2004 - 2012





Legend



This document is a subject to the copyright of