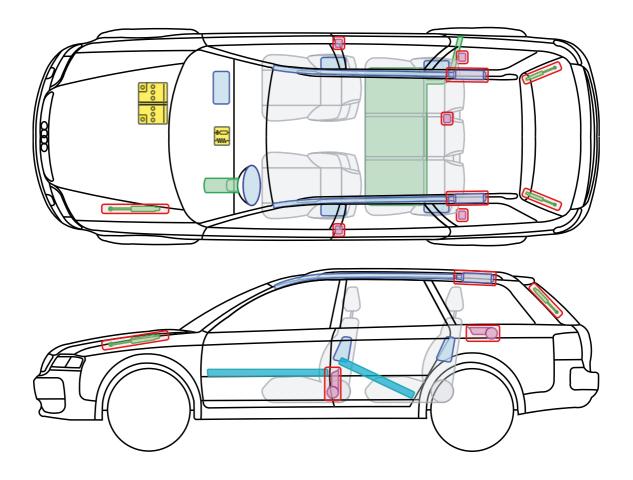

UDI AG is prohibited.



**A**5



### Audi A5 / S5 Cabriolet 12 V Mildhybrid

from 2017

#### 12 V lead acid battery and 12 V Lithium-ion battery

In order to deactivate the on-board power supply the 12 V Lithium-ion battery has to be separately disconnected in addition to the 12 V lead acid battery. Therefore:

- 1. remove the cargo floor from the trunk
- 2. remove the spare tire and vehicle tool kit
- 3. remove the battery bar
- 4. separate the minus pole of the 12 V lead acid battery
- 5. pull out the communication connector plug
- 6. separate the minus pole of the 12 V Lithium-ion battery









12 V lead battery

12 V Lithium-ion battery





Audi A6 / S6 / RS6

1997 – 2004



Legend







Audi A6 / S6 / RS6 Avant

1998 - 2004



Legend











## Audi A6 allraod

2001 - 2006



Legend







# Audi A6 / S6 / RS6

2004 - 2008





Legend

Status: 04/2019, AUDI AG



This document is a subject to the copyright of AUDI AG, Ingolstadt. Any duplication, distribution, storage, communication, broadcast and reproduction or transmission of the contents without written approval from AUDI AG is prohibited.







Audi A6 / S6 / RS6

2008 - 2011





Legend



This document is a subject to the copyright of AUDI AG, Ingolstadt. Any duplication, distribution, storage, communication, broadcast and reproduction or transmission of the contents without written approval from AUDI AG is prohibited.





Status: 04/2019, AUDI AG



Audi A6 / S6 / RS6 Avant

2004 - 2012





Legend



This document is a subject to the copyright of AUDI AG, Ingolstadt. Any duplication, distribution,