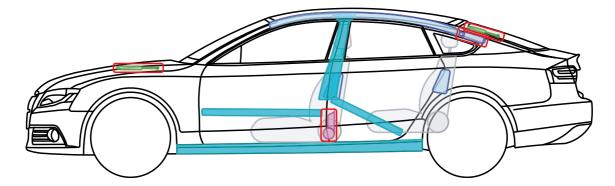

### **Model Overview**

Model cycle

Model name

Audi

Site |

| Wodername                                      | would cycle                | Site |
|------------------------------------------------|----------------------------|------|
|                                                |                            |      |
| Audi 80                                        |                            |      |
|                                                | 1000 1005                  |      |
| Audi 80 / S2                                   | 1990 - 1995                | 4    |
| Audi 80 / S2 / RS2 Avant                       | 1992 - 1995                | 5    |
| Audi 80 / S2 Coupé                             | 1988 - 1996                | 6    |
| Audi 80 Cabriolet                              | 1991 – 2000                | 7    |
|                                                |                            |      |
| Audi 100                                       |                            |      |
| Audi 100                                       | 1000 1001                  |      |
|                                                | 1988 – 1991                | 8    |
| Audi 100 Avant<br>Audi 100 / A6 / S6           | 1988 – 1991                | 9    |
|                                                | 1991 – 1997                | 10   |
| Audi 100 / A6 / S6 Avant                       | 1991 – 1997                | 11   |
|                                                |                            |      |
| Audi 200                                       |                            |      |
| Audi 200 / V8                                  | 1004 1001                  | 12   |
|                                                | 1984 - 1991                |      |
| Audi 200 Avant                                 | 1985 – 1991                | 13   |
|                                                |                            |      |
| A1                                             |                            |      |
| A1 / S1 (3-door)                               | 2010 2019                  | 14   |
|                                                | 2010 – 2018<br>2011 – 2018 | 14   |
| A1 e-tron                                      |                            |      |
| A1 / S1 Sportback                              | 2012 - 2018                | 17   |
| A1 Sportback                                   | from 2018                  | 18   |
|                                                |                            |      |
| Δ2                                             |                            |      |
| A2                                             | 2000 – 2005                | 19   |
| A2                                             | 2000 - 2005                | 13   |
|                                                |                            |      |
| Δ3                                             |                            |      |
| A3 / S3 (3-door)                               | 1996 – 2003                | 20   |
| A3 (5-door)                                    | 1999 – 2003                | 20   |
| A3 / S3 (3-door)                               | 2003 - 2012                | 22   |
| A3 / S3 / RS3 Sportback                        | 2003 - 2012                | 22   |
| A3 Cabriolet                                   | 2004 - 2012<br>2008 - 2013 | 23   |
| A3 / S3 (3-door)                               | from 2012                  | 24   |
|                                                | from 2012                  | 25   |
| A3 / S3 / RS3 Sportback                        | from 2012<br>from 2013     | 26   |
| A3 Sportback g-tron                            |                            |      |
| A3 Sportback e-tron<br>A3 / S3 / RS3 Limousine | from 2014                  | 29   |
| AJ / JJ / KJJ LIMOUSINE                        | from 2013                  | 33   |
|                                                |                            |      |