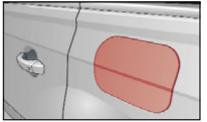

ium-ion battery has to be separately disconnected in addition to the 12 V lead acid battery. Therefore:

### Turn off ignition before separating the 48 V battery!

- 1. remove the cargo floor from the trunk
- 2. pull out the communication connector plug
- 3. remove the left sided pole cap and undo the screws of the minus pole (brown/purple cable).











+ SQ7



### Audi Q7 e-tron

from 2015



This document is a subject to the copyright of AUDI AG, Ingolstadt. Any duplication, distribution, storage, communication, broadcast and reproduction or transmission of the contents without written approval from AUDI AG is prohibited.



e-tron

**D** 



#### **Characteristic features**

The Q7 e-tron may be identified by the charge level indicator, the charging socket and the e-tron logo.







#### Vehicle immobilization

- 1. Push "P" button on gear lever
- 2. Apply parking brake



/!\

#### Switch off ignition

Press START-ENGINE-STOP button without depressing brake pedal.



Warning: When pressing the START-ENGINE-STOP button and depressing the brake pedal at the same time, the engine will start!





#### Deactivation of High Voltage System (HV)

#### **Option 1 – Engine compartment accessible**

Emergency disconnect is located in the engine department under a cover on the left in the direction of travel.

- 1. Open locking device by rotating it counterclockwise (A), open cover (B)
- 2. Identify emergency disconnect
- 3. Pull out red tab from emergency disconnect
- 4. Pull out black plug while pressing red tab









# Option 2 – Emergency disconnect fuse in passenger