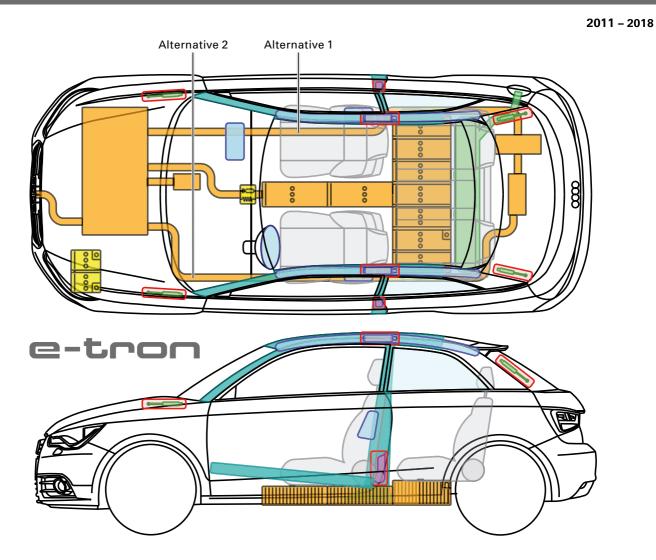

roduction or transmission of the contents without written approval from AUDI AG is prohibited.





Audi 100 / A6 / S6 Avant

1991 – 1997





Legend



This document is a subject to the copyright of AUDI AG, Ingolstadt. Any duplication, distribution, storage, communication, broadcast and reproduction or transmission of the contents without written approval from AUDI AG is prohibited.





# Audi 200 / V8

1984 – 1991





Legend







# Audi 200 Avant

1985 – 1991





Legend







Audi A1 / S1 (3-door)



Legend



This document is a subject to the copyright of AUDI AG, Ingolstadt. Any duplication, distribution, storage, communication, broadcast and reproduction or transmission of the contents without written approval from AUDI AG is prohibited.



+ S1 (3-door)





# Audi A1 e-tron



Legend



This document is a subject to the copyright of AUDI AG, Ingolstadt. Any duplication, distribution, storage, communication, broadcast and reproduction or transmission of the contents without written approval from AUDI AG is prohibited.



e-tron





2011 - 2018

### Identifying feature

The Audi A1 e-tron can be identified by means of the "e-tron" logo on the instrument cluster or on the wing.



Instrument cluster

Wing

### Hints

/ In the case of accidents in which the airbags are deployed, the high-voltage system is deactivated. If the vehicle is connected to the charging point/socket, the charging cable is to be disconnected.

In the case of accidents with deployed/undeployed airbags

- ▶ Place Vehicle in Park and set parking brake
- Switch off the ignition
- ► Disconnect