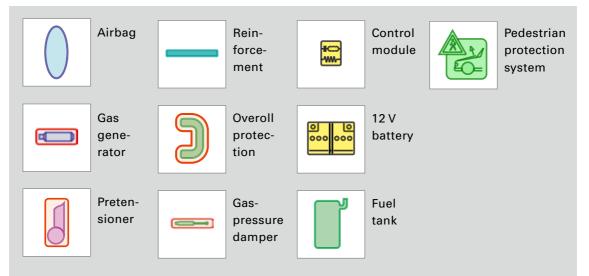

, distribution, storage, communication, broadcast and reproduction or transmission of the contents without written approval from AUDI AG is prohibited.







Audi TT / TTS / TTRS Roadster

2007 - 2014



Legend



This document is a subject to the copyright of AUDI AG, Ingolstadt. Any duplication, distribution, storage, communication, broadcast and reproduction or transmission of the contents without written approval from AUDI AG is prohibited.







Legend



This document is a subject to the copyright of AUDI AG, Ingolstadt. Any duplication, distribution, storage, communication, broadcast and reproduction or transmission of the contents without written approval from AUDI AG is prohibited.



+ TTS/TTRS Coupé



Audi TT / TTS / TTRS Roadster

from 2014

+ TTS / TTRS Roadster



Legend