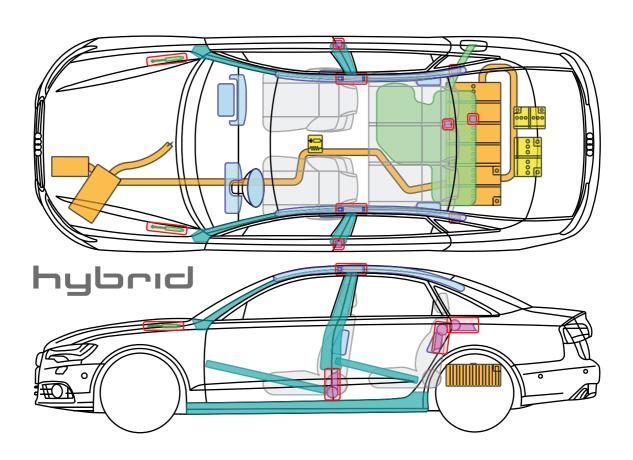

Audi 80 / S2 / RS2 Avant

1992 – 1995

Audi 80 / S2 Coupé

1988 – 1996

Airbag **Reinforce-**Control -HCC> -WWmodule ment Gas Rollover Battery <u>0</u> 000 000 generator protection Ē Preten-Gas-pressure Fuel tank Л sioner damper 

This document is a subject to the copyright of AUDI AG, Ingolstadt. Any duplication, distribution, storage, communication, broadcast and reproduction or transmission of the contents without written approval from AUDI AG is prohibited.