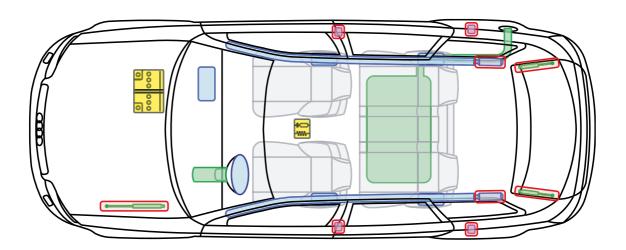

torage, communication, broadcast and reproduction or transmission of the contents without written approval from AUDI AG is prohibited.

AЗ







Audi A4 / S4

1995 – 2001





Legend







Audi A4 / S4 / RS4 Avant

1996 - 2001





Legend



This document is a subject to the copyright of AUDI AG, Ingolstadt. Any duplication, distribution, storage, communication, broadcast and reproduction or transmission of the contents without written approval from AUDI AG is prohibited.





Audi A4 / S4

2001 - 2005





Legend



This document is a subject to the copyright of AUDI AG, Ingolstadt. Any duplication, distribution, storage, communication, broadcast and reproduction or transmission of the contents without written approval from AUDI AG is prohibited.







Audi A4 / S4 Avant

2001 - 2005





Legend









# Audi A4 / S4 / RS4

2005 - 2007



only RS4



Legend







Audi A4 / S4 / RS4 Avant

2005 - 2008



only RS4



Legend







Audi A4 / S4 Cabriolet

2002 - 2005





Legend

Status: 04/2019, AUDI AG



This document is a subject to the copyright of AUDI AG, Ingolstadt. Any duplication, distribution, storage, communication, broadcast and reproduction or transmission of the contents without written approval from AUDI AG is prohibited.







Audi A4 / S4 / RS4 Cabriolet

2005 - 2009



This document is a subject to the copyright of AUDI AG, Ingolstadt. Any duplication, distribution, storage, communication, broadcast and reproduction or transmission of the contents without written approval from AUDI AG is prohibited.





Audi A4 / S4

2007 - 2012





Legend