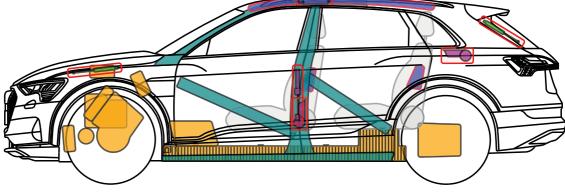

### **Model Overview**

Model cycle

Model name

Audi

Site |

| Wodername                                      | would cycle                | Site |
|------------------------------------------------|----------------------------|------|
|                                                |                            |      |
| Audi 80                                        |                            |      |
|                                                | 1000 1005                  |      |
| Audi 80 / S2                                   | 1990 - 1995                | 4    |
| Audi 80 / S2 / RS2 Avant                       | 1992 - 1995                | 5    |
| Audi 80 / S2 Coupé                             | 1988 - 1996                | 6    |
| Audi 80 Cabriolet                              | 1991 – 2000                | 7    |
|                                                |                            |      |
| Audi 100                                       |                            |      |
| Audi 100                                       | 1000 1001                  |      |
|                                                | 1988 – 1991                | 8    |
| Audi 100 Avant<br>Audi 100 / A6 / S6           | 1988 – 1991                | 9    |
|                                                | 1991 – 1997                | 10   |
| Audi 100 / A6 / S6 Avant                       | 1991 – 1997                | 11   |
|                                                |                            |      |
| Audi 200                                       |                            |      |
| Audi 200 / V8                                  | 1004 1001                  | 12   |
|                                                | 1984 - 1991                |      |
| Audi 200 Avant                                 | 1985 – 1991                | 13   |
|                                                |                            |      |
| A1                                             |                            |      |
| A1 / S1 (3-door)                               | 2010 2019                  | 14   |
|                                                | 2010 – 2018<br>2011 – 2018 | 14   |
| A1 e-tron                                      |                            |      |
| A1 / S1 Sportback                              | 2012 - 2018                | 17   |
| A1 Sportback                                   | from 2018                  | 18   |
|                                                |                            |      |
| Δ2                                             |                            |      |
| A2                                             | 2000 – 2005                | 19   |
| A2                                             | 2000 - 2005                | 13   |
|                                                |                            |      |
| Δ3                                             |                            |      |
| A3 / S3 (3-door)                               | 1996 – 2003                | 20   |
| A3 (5-door)                                    | 1999 – 2003                | 20   |
| A3 / S3 (3-door)                               | 2003 - 2012                | 22   |
| A3 / S3 / RS3 Sportback                        | 2003 - 2012                | 22   |
| A3 Cabriolet                                   | 2004 - 2012<br>2008 - 2013 | 23   |
| A3 / S3 (3-door)                               | from 2012                  | 24   |
|                                                | from 2012                  | 25   |
| A3 / S3 / RS3 Sportback                        | from 2012<br>from 2013     | 26   |
| A3 Sportback g-tron                            |                            |      |
| A3 Sportback e-tron<br>A3 / S3 / RS3 Limousine | from 2014                  | 29   |
| AJ / JJ / KJJ LIMOUSINE                        | from 2013                  | 33   |
|                                                |                            |      |