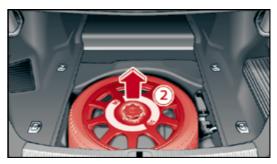

a subject to the copyright of AUDI AG, Ingolstadt. Any duplication, distribution, storage, communication, broadcast and reproduction or transmission of the contents without written approval from AUDI AG is prohibited.



**A**5



### Audi A5 / S5 Sportback 12 V Mildhybrid

from 2016

#### 12 V lead acid battery and 12 V Lithium-ion battery

In order to deactivate the on-board power supply the 12 V Lithium-ion battery has to be separately disconnected in addition to the 12 V lead acid battery. Therefore:

- 1. remove the cargo floor from the trunk
- 2. remove the spare tire and vehicle tool kit
- 3. remove the battery bar
- 4. separate the minus pole of the 12 V lead acid battery
- 5. pull out the communication connector plug
- 6. separate the minus pole of the 12 V Lithium-ion battery









12 V lead battery

12 V Lithium-ion battery





Audi A5 Sportback g-tron

from 2016



Legend



This document is a subject to the copyright of AUDI AG, Ingolstadt. Any duplication, distribution, storage, communication, broadcast and reproduction or transmission of the contents without written approval from AUDI AG is prohibited.

**A5** 





Audi A5 / S5 Cabriolet

#### from 2017



12 V acid battery



Legend



This document is a subject to the copyright of AUDI AG, Ingolstadt. Any duplication, distribution, storage, communication, broadcast and reproduction or transmission of the contents without written approval from AUDI AG is prohibited.



**A**5



### Audi A5 / S5 Cabriolet 12 V Mildhybrid

from 2017

#### 12 V lead acid battery and 12 V Lithium-ion battery

In order to d