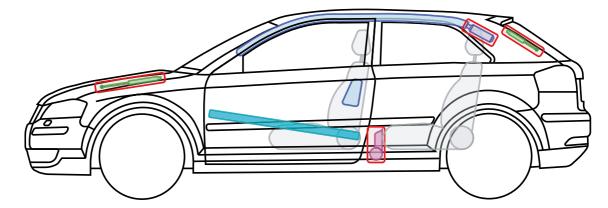

### Identifying feature

The Audi A1 e-tron can be identified by means of the "e-tron" logo on the instrument cluster or on the wing.

Instrument cluster

Wing