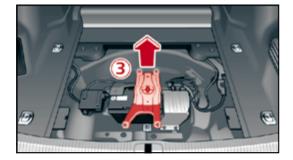

plication, distribution, storage, communication, broadcast and reproduction or transmission of the contents without written approval from AUDI AG is prohibited.







Audi A4 allroad

2012 - 2016



Legend







Audi A4 / S4

# 

Legend







# Audi A4 12 V Mildhybrid

from 2015

#### 12 V lead acid battery and 12 V Lithium-ion battery

In order to deactivate the on-board power supply the 12 V Lithium-ion battery has to be separately disconnected in addition to the 12 V lead acid battery. Therefore:

- 1. remove the cargo floor from the trunk
- 2. remove the spare tire and vehicle tool kit
- 3. remove the battery bar
- 4. separate the minus pole of the 12 V lead acid battery
- 5. pull out the communication connector plug
- 6. separate the minus pole of the 12 V Lithium-ion battery









12 V lead battery

12 V Lithium-ion battery





Audi A4 / S4 / RS4 Avant

#### from 2015



12 V lead acid battery



Legend







### Audi A4 / S4 / RS4 Avant 12 V Mildhybrid

from 2015

#### 12 V lead acid battery and 12 V Lithium-ion battery

In order to deactivate the on-board power supply the 12 V Lithium-ion battery has to be separately disconnected in addition to the 12 V lead acid battery. Therefore:

- 1. remove the cargo floor from the trunk
- 2. remove the spare tire and vehicle tool kit
- 3. remove the battery bar
- 4. separate the minus pole of the 12 V lead acid battery
- 5. pull out the communication connector plug
- 6. separate the minus pole of the 12 V Lithium-ion battery









12 V lead battery

12 V Lithium-ion battery





Audi A4 Avant g-tron

from 2016



Le