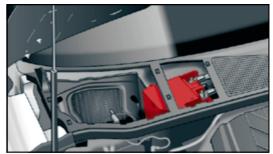

battery!

- 1. remove the cargo floor from the trunk
- 2. remove the spare tire and vehicle tool kit
- 3. strip the lining of the spare wheel recess as shown below
- 4. pull out the communication connector plug
- 5. remove the right sided pole cap and undo the screws of the minus pole (brown/purpur cable).

WARNING! Hazard due to electric arc









S6



### 12 V Lithium-ion battery

In order to deactivate the on-board power supply the 12 V Lithium-ion battery in the motor compartment has to be separately disconnected in addition to the 12 V lead acid battery in the luggage compartment. Therefore:

- 1. remove cover engine compartment → access 12 V Lithium-ion battery possible
- 2. pull out the communication connector plug
- 3. separate the minus pole of the 12 V Lithium-ion battery







Fig. show left hand drive, Right hand drive right left reserved









# Audi A6 Avant 48 V Mildhybrid

from 2018

### 12 V lead acid battery

- remove the battery cover
- separate the minus pole of the 12V battery



### 48 V Lithium-ion battery

# The 48 V on-board Lithium-ion battery is automatically deactivated during accidents in which the airbag(s) deployed.

For all other cases, in order to deactivate the on-board power supply the 48 V Lithium-ion battery has to be separately disconnected in addition to the 12 V lead acid battery. Therefore:

## Turn off ignition before separating the 48V battery!

- 1. remove the cargo floor from the trunk
- 2. remove the spare tire and vehicle tool kit
- 3. strip the lining of the spare wheel recess as shown below
- 4. pull out the communica