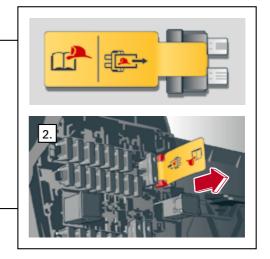

### **Model Overview**

Model cycle

Model name

Audi

Site |

| Wodername                                      | would cycle                | Site |
|------------------------------------------------|----------------------------|------|
|                                                |                            |      |
| Audi 80                                        |                            |      |
|                                                | 1000 1005                  |      |
| Audi 80 / S2                                   | 1990 - 1995                | 4    |
| Audi 80 / S2 / RS2 Avant                       | 1992 - 1995                | 5    |
| Audi 80 / S2 Coupé                             | 1988 - 1996                | 6    |
| Audi 80 Cabriolet                              | 1991 – 2000                | 7    |
|                                                |                            |      |
| Audi 100                                       |                            |      |
| Audi 100                                       | 1000 1001                  |      |
|                                                | 1988 – 1991                | 8    |
| Audi 100 Avant<br>Audi 100 / A6 / S6           | 1988 – 1991                | 9    |
|                                                | 1991 – 1997                | 10   |
| Audi 100 / A6 / S6 Avant                       | 1991 – 1997                | 11   |
|                                                |                            |      |
| Audi 200                                       |                            |      |
| Audi 200 / V8                                  | 1004 1001                  | 12   |
|                                                | 1984 - 1991                |      |
| Audi 200 Avant                                 | 1985 – 1991                | 13   |
|                                                |                            |      |
| A1                                             |                            |      |
| A1 / S1 (3-door)                               | 2010 2019                  | 14   |
|                                                | 2010 – 2018<br>2011 – 2018 | 14   |
| A1 e-tron                                      |                            |      |
| A1 / S1 Sportback                              | 2012 - 2018                | 17   |
| A1 Sportback                                   | from 2018                  | 18   |
|                                                |                            |      |
| Δ2                                             |                            |      |
| A2                                             | 2000 – 2005                | 19   |
| A2                                             | 2000 - 2005                | 13   |
|                                                |                            |      |
| Δ3                                             |                            |      |
| A3 / S3 (3-door)                               | 1996 – 2003                | 20   |
| A3 (5-door)                                    | 1999 – 2003                | 20   |
| A3 / S3 (3-door)                               | 2003 - 2012                | 22   |
| A3 / S3 / RS3 Sportback                        | 2003 - 2012                | 22   |
| A3 Cabriolet                                   | 2004 - 2012<br>2008 - 2013 | 23   |
| A3 / S3 (3-door)                               | from 2012                  | 24   |
|                                                | from 2012                  | 25   |
| A3 / S3 / RS3 Sportback                        | from 2012<br>from 2013     | 26   |
| A3 Sportback g-tron                            |                            |      |
| A3 Sportback e-tron<br>A3 / S3 / RS3 Limousine | from 2014                  | 29   |
| AJ / JJ / KJJ LIMOUSINE                        | from 2013                  | 33   |
|                                                |                            |      |