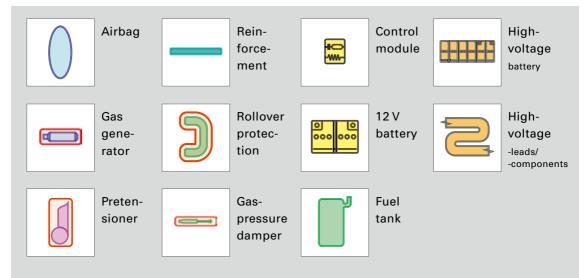

or transmission of the contents without written approval from AUDI AG is prohibited.





Audi 100 / A6 / S6 Avant

1991 – 1997





Legend



This document is a subject to the copyright of AUDI AG, Ingolstadt. Any duplication, distribution, storage, communication, broadcast and reproduction or transmission of the contents without written approval from AUDI AG is prohibited.





# Audi 200 / V8

1984 – 1991





Legend







# Audi 200 Avant

1985 – 1991





Legend







Audi A1 / S1 (3-door)



Legend



This document is a subject to the copyright of AUDI AG, Ingolstadt. Any duplication, distribution, storage, communication, broadcast and reproduction or transmission of the contents without written approval from AUDI AG is prohibited.



+ S1 (3-door)





# Audi A1 e-tron



Legend



This document is a subject to the copyright of AUDI AG, Ingolstadt. Any duplication, distribution, storage, communication, broadcast and reproduction or transmission of the contents without written approval from AUDI AG is prohibited.



e-tron





2011 - 2018

### Identifying feature

The Audi A1 e-tron can be identified by means of the "e-tron" logo on the instrument cluster or on the wing.



Instrument cluster

Wing

### Hints

/ In the case of accidents in which the airbags are deployed, the high-voltage system is deactivated. If the vehicle is connected to the charging point/socket, the charging cable is to be disconnected.

In the case of accidents with deployed/undeployed airbags

- ▶ Place Vehicle in Park and set parking brake
- Switch off the ignition
- ► Disconnect the negati