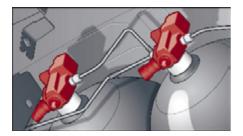

nts without written approval from AUDI AG is prohibited.



+ S3/RS3 Sportback

A 3





Audi A3 Sportback g-tron

from 2013



Legend



This document is a subject to the copyright of AUDI AG, Ingolstadt. Any duplication, distribution, storage, communication, broadcast and reproduction or transmission of the contents without written approval from AUDI AG is prohibited.

A3





### Audi A3 Sportback g-tron

from 2013

### Shut off gas tank manually

(e.g. in the case of smell of gas or leaking natural gas)

### 1. Access to natural gas tanks



- Gas tanks are accessible from underbody.
- Gas tanks are protected by a plastic cover. In order to access the gas tanks, the cover needs to be removed without damaging the components of the gas system located below.

### 2. Locate safety valves



Each gas tank is equipped with its individual cylinder valve and manual stopcock.

### 3. Switch off gas tank manually



Status: 04/2019, AUDI AG

- If required, each fuel tank must allow separate shut-off.
- By means of a 5 mm open-end wrench or ring spanner the manual shut-off valve may be shut off by means of turning the square clockwise until reaching the stop of the valve.







Legend



This document is a subject to the copyright of AUDI AG, Ingolstadt. Any duplication, distribution, storage, communication, broadcast and reproduction or transmission of the contents without written approval from AUDI AG is prohibited.



Status: 04/2019, AUDI AG

Sportback e-tron



### **Characteristic features**

The A3 e-tron can be identified by the e-tron logo, the orange cables (e. g. in en