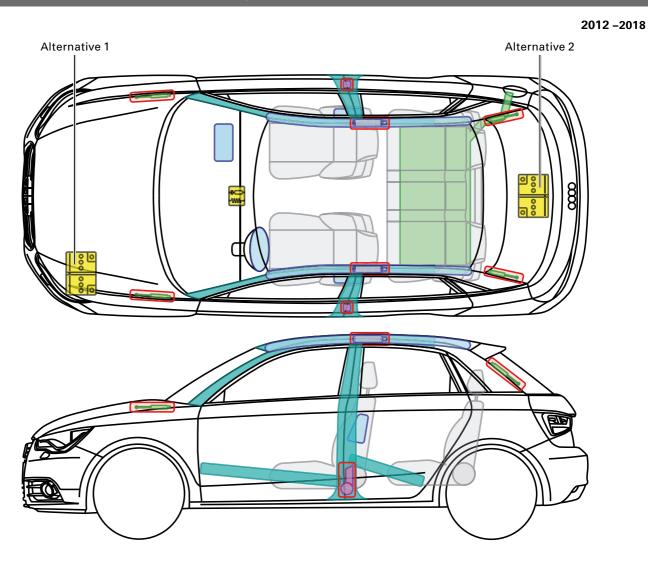

makes when in operation, as the electric motor is silent. If the large needle in the dial on the left of the instrument cluster (power metre) is not on "OFF" (for example on the "READY" position), you have to expect that the electric motor may run or the internal combustion engine may start automatically.

### Identification of the high-voltage components

Identification of the high-voltage battery



Identification of the The high-voltage battery is located underneath the vehicle, below the transmission tunnel and the rear seat.

It is a Lithium-ion battery.

Identification of the remaining high-voltage components



All the high-voltage leads and the high-voltage connections are provided with orange insulation. These items must not be disconnected or damaged.



Audi A1 / S1 Sportback



Legend



This document is a subject to the copyright of AUDI AG, Ingolstadt. Any duplication, distribution, storage, communication, broadcast and reproduction or transmission of the contents without written approval from AUDI AG is prohibited.





## Audi A1 Sportback





Legend







Audi A2

2000 - 2005



Legend



This document is a subject to the copyright of AUDI AG, Ingolstadt. Any duplication, distribution, storage, communication, broadcast and reproduction or transmission of the contents without written approval from AUDI AG is prohibited.







Audi A3 / S3 (3-door)

1996 - 2003





Legend







Audi A3 (5-door)

1999 - 2003





Legend







Audi A3 / S3 (3-door)







Legend



This document is a subject to the copyright of AUDI AG, Ingolstadt. Any duplication, distr