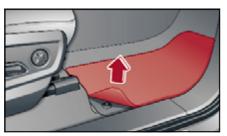

E-STOP button and depressing the brake pedal at the same time, the engine will start!





#### Deactivation of High Voltage System (HV)

#### **Option 1 – Engine compartment accessible**

Emergency disconnect is located in the engine department under a cover on the left in the direction of travel.

- 1. Open locking device by rotating it counterclockwise (A), open cover (B)
- 2. Identify emergency disconnect
- 3. Pull out red tab from emergency disconnect
- 4. Pull out black plug while pressing red tab









# Option 2 – Emergency disconnect fuse in passenger compartment

- 1. Remove fuse bock cover
- 2. Identify emergency fuse
- 3. Pull out fuse







e-tron



#### 12 V Battery access

The 12 V battery is located in the foot well on the right vehicle side under a cover and carpet.







#### Disconnect charging cable

Vehicle connected to charging station:

- 1. Unlock vehicle via remote control or central locking switch
- 2. Disconnect charging cable from vehicle

If necessary, follow further steps of this rescue data sheet.









This document is a subject to the copyright of AUDI AG, Ingolstadt. Any duplication, distribution, storage, communication, broadcast and reproduction or transmission of the contents without written approval from AUDI AG is prohibited.



#### 12 V lead acid battery

- 1. remove foot mat
- 2. open floor flap
- 3. separate minus pole of the 12 V battery



#### 48 V Lithium-ion battery (in 48 V mildhybrid)

# The 48 V on-board power supply is automatically deactivated during accidents in which the airbag(s) deployed.

For all other cases