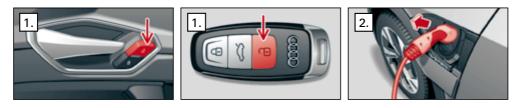

. Identify emergency fuse disconnection tab and pull out the tab











### Disconnect 12 V battery

The 12 V battery is located in the vehicle front end under a cover, next to the plenum panel.

The 12 V negative battery cable is connected to the chassis suspension strut, see picture 1. Unscrew the negative battery cable from the chassis suspension strut, see picture 2.



picture 1



picture 2

The 12 V battery can be accessed when the cover and control boxes located on the top of the battery are removed, see picture 3-5.



picture 3

picture 4

# picture 5

### Disconnect charging cable

Vehicle connected to charging station:

- 1. Unlock vehicle via remote control or central locking switch
- 2. Disconnect charging cable

If needed, refer to additional steps in this rescue sheet







# Audi Q2 / SQ2

from 2016



Legend



This document is a subject to the copyright of AUDI AG, Ingolstadt. Any duplication, distribution, storage, communication, broadcast and reproduction or transmission of the contents without written approval from AUDI AG is prohibited.





Audi Q3 / RS Q3





Legend



This document is a subject to the copyright of AUDI AG, Ingolstadt. Any duplication, distribution, storage, communication, broadcast and reproduction or transmission of the contents without written approval from AUDI AG is prohibited.







Audi Q3



Legend



This document is a subject to the copyright of AUDI AG, Ingolstadt. Any duplication, distribution, storage, communication, broadcast and reproduction or transmission of the contents without written approval from AUDI AG