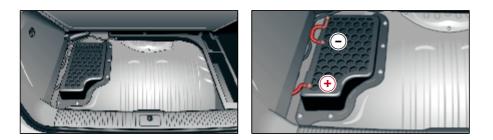

out depressing brake pedal.



Warning: When pressing the START-ENGINE-STOP button and depressing the brake pedal at the same time, the engine will start!





### Deactivation of High Voltage System

### Alternative 1 – Engine compartment accessible

- 1. Localize emergency disconnect
- 2. Open safety disconnect









### Alternative 2 – Emergency disconnect fuse in passenger compartment

- 1. Identify emergency fuse
- 2. Disconnect emergency fuse



Fuse box – **left-hand drive** (steering wheel left)



Fuse box in glove compartment right-hand drive (steering wheel right)



₽ 3





### **Disconnect 12 V battery**

The 12 V battery is located in the luggage compartment below the luggage compartment floor. The cables of both terminals are fed out directly through the plastic cover.



### Disconnect charging cable

Vehicle connected to charging station:

- 1. Unlock vehicle via remote control or central locking switch
- 2. Disconnect charging cable

If required, follow further steps of this rescue data sheet











Audi A3 / S3 / RS3 Limousine





Legend







Audi A3 Cabriolet

from 2013



Legend



This document is a subject to the copyright of AUDI AG, Ingolstadt. Any duplication, distribution, storage, communication, broadcast and reproduction or transmission of the contents without written approval from AUDI AG is prohibited.

AЗ







Audi A4 / S4

1995 – 2001





Legend







Audi A4 / S4 / RS4 Avant

1996 - 2001





Legend



This document is a subject to the copyright of AUDI AG, Ingolstadt. Any duplication, distribution, storage, communication, br