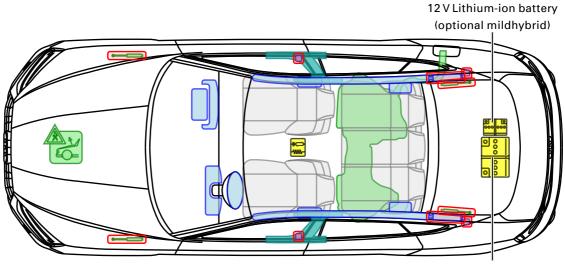

Any duplication, distribution, storage, communication, broadcast and reproduction or transmission of the contents without written approval from AUDI AG is prohibited.



**A**5



from 2016

#### 12 V lead acid battery and 12 V Lithium-ion battery

In order to deactivate the on-board power supply the 12 V Lithium-ion battery has to be separately disconnected in addition to the 12 V lead acid battery. Therefore:

- 1. remove the cargo floor from the trunk
- 2. remove the spare tire and vehicle tool kit
- 3. remove the battery bar
- 4. separate the minus pole of the 12 V lead acid battery
- 5. pull out the communication connector plug
- 6. separate the minus pole of the 12 V Lithium-ion battery









12 V lead battery

12 V Lithium-ion battery





Audi A5 / S5 Sportback

#### from 2016



12 V acid battery



Legend



This document is a subject to the copyright of AUDI AG, Ingolstadt. Any duplication, distribution, storage, communication, broadcast and reproduction or transmission of the contents without written approval from AUDI AG is prohibited.



**A**5



### Audi A5 / S5 Sportback 12 V Mildhybrid

from 2016

#### 12 V lead acid battery and 12 V Lithium-ion battery

In order to deactivate the on-board power supply the 12 V Lithium-ion battery has to be separately disconnected in addition to the 12 V lead acid battery. Therefore:

- 1. remove the cargo floor from the trunk
- 2. remove the spare tire and vehicle tool kit
- 3. remove the battery bar
- 4. separate the minus pole of the 12 V lead acid battery
- 5. pull out the communication connector plug
- 6. separate