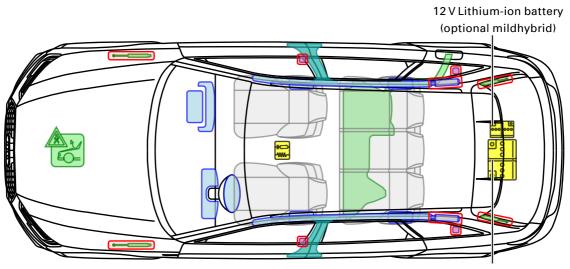

### **Model Overview**

Model cycle

Model name

Audi

Site |

| Wodername                                      | would cycle                | Site |
|------------------------------------------------|----------------------------|------|
|                                                |                            |      |
| Audi 80                                        |                            |      |
|                                                | 1000 1005                  |      |
| Audi 80 / S2                                   | 1990 - 1995                | 4    |
| Audi 80 / S2 / RS2 Avant                       | 1992 - 1995                | 5    |
| Audi 80 / S2 Coupé                             | 1988 - 1996                | 6    |
| Audi 80 Cabriolet                              | 1991 – 2000                | 7    |
|                                                |                            |      |
| Audi 100                                       |                            |      |
| Audi 100                                       | 1000 1001                  |      |
|                                                | 1988 – 1991                | 8    |
| Audi 100 Avant<br>Audi 100 / A6 / S6           | 1988 – 1991                | 9    |
|                                                | 1991 – 1997                | 10   |
| Audi 100 / A6 / S6 Avant                       | 1991 – 1997                | 11   |
|                                                |                            |      |
| Audi 200                                       |                            |      |
| Audi 200 / V8                                  | 1004 1001                  | 12   |
|                                                | 1984 - 1991                |      |
| Audi 200 Avant                                 | 1985 – 1991                | 13   |
|                                                |                            |      |
| A1                                             |                            |      |
| A1 / S1 (3-door)                               | 2010 2019                  | 14   |
|                                                | 2010 – 2018<br>2011 – 2018 | 14   |
| A1 e-tron                                      |                            |      |
| A1 / S1 Sportback                              | 2012 - 2018                | 17   |
| A1 Sportback                                   | from 2018                  | 18   |
|                                                |                            |      |
| Δ2                                             |                            |      |
| A2                                             | 2000 – 2005                | 19   |
| A2                                             | 2000 - 2005                | 13   |
|                                                |                            |      |
| Δ3                                             |                            |      |
| A3 / S3 (3-door)                               | 1996 – 2003                | 20   |
| A3 (5-door)                                    | 1999 – 2003                | 20   |
| A3 / S3 (3-door)                               | 2003 - 2012                | 22   |
| A3 / S3 / RS3 Sportback                        | 2003 - 2012                | 22   |
| A3 Cabriolet                                   | 2004 - 2012<br>2008 - 2013 | 23   |
| A3 / S3 (3-door)                               | from 2012                  | 24   |
|                                                | from 2012                  | 25   |
| A3 / S3 / RS3 Sportback                        | from 2012<br>from 2013     | 26   |
| A3 Sportback g-tron                            |                            |      |
| A3 Sportback e-tron<br>A3 / S3 / RS3 Limousine | from 2014                  | 29   |
| AJ / JJ / KJJ LIMOUSINE                        | from 2013                  | 33   |
|                                                |                            |      |