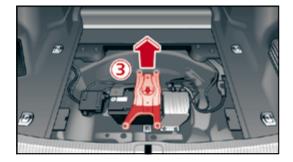

AG, Ingolstadt. Any duplication, distribution, storage, communication, broadcast and reproduction or transmission of the contents without written approval from AUDI AG is prohibited.

**A**4





# Audi A4 allorad

#### from 2016



12 V lead acid battery



Legend







from 2016

#### 12 V lead acid battery and 12 V Lithium-ion battery

In order to deactivate the on-board power supply the 12 V Lithium-ion battery has to be separately disconnected in addition to the 12 V lead acid battery. Therefore:

- 1. remove the cargo floor from the trunk
- 2. remove the spare tire and vehicle tool kit
- 3. remove the battery bar
- 4. separate the minus pole of the 12 V lead acid battery
- 5. pull out the communication connector plug
- 6. separate the minus pole of the 12 V Lithium-ion battery









12 V lead battery

12 V Lithium-ion battery





Audi A5 / S5 / RS5 Coupé

2007 – 2011





Legend







Audi A5 / S5 Cabriolet

2009 - 2011





Legend



This document is a subject to the copyright of AUDI AG, Ingolstadt. Any duplication, distribution, storage, communication, broadcast and reproduction or transmission of the contents without written approval from AUDI AG is prohibited.

**A5** 







Audi A5 / S5 Sportback

2009 - 2011





Legend







Audi A5 / S5 Sportback

2011 - 2016





Legend









Audi A5 / S5 / RS5 Coupé

2011 - 2016





Legend



This document is a subject to the copyright of AUDI AG, Ingolstadt. Any duplication, distribution, storage, communication, broadcast and reproduction or transmission of the contents without written approval from AUDI AG is