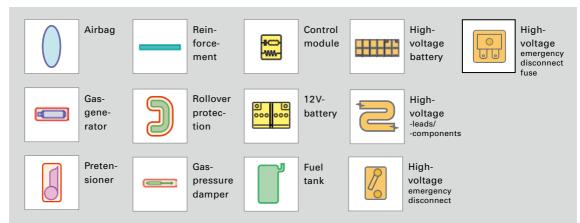

### **Model Overview**

Model cycle

Model name

Audi

Site |

| Wodername                                      | would cycle                | Site |
|------------------------------------------------|----------------------------|------|
|                                                |                            |      |
| Audi 80                                        |                            |      |
|                                                | 1000 1005                  |      |
| Audi 80 / S2                                   | 1990 - 1995                | 4    |
| Audi 80 / S2 / RS2 Avant                       | 1992 - 1995                | 5    |
| Audi 80 / S2 Coupé                             | 1988 - 1996                | 6    |
| Audi 80 Cabriolet                              | 1991 – 2000                | 7    |
|                                                |                            |      |
| Audi 100                                       |                            |      |
| Audi 100                                       | 1000 1001                  |      |
|                                                | 1988 – 1991                | 8    |
| Audi 100 Avant<br>Audi 100 / A6 / S6           | 1988 – 1991                | 9    |
|                                                | 1991 – 1997                | 10   |
| Audi 100 / A6 / S6 Avant                       | 1991 – 1997                | 11   |
|                                                |                            |      |
| Audi 200                                       |                            |      |
| Audi 200 / V8                                  | 1004 1001                  | 12   |
|                                                | 1984 - 1991                |      |
| Audi 200 Avant                                 | 1985 – 1991                | 13   |
|                                                |                            |      |
| A1                                             |                            |      |
| A1 / S1 (3-door)                               | 2010 2019                  | 14   |
|                                                | 2010 – 2018<br>2011 – 2018 | 14   |
| A1 e-tron                                      |                            |      |
| A1 / S1 Sportback                              | 2012 - 2018                | 17   |
| A1 Sportback                                   | from 2018                  | 18   |
|                                                |                            |      |
| Δ2                                             |                            |      |
| A2                                             | 2000 – 2005                | 19   |
| A2                                             | 2000 - 2005                | 13   |
|                                                |                            |      |
| Δ3                                             |                            |      |
| A3 / S3 (3-door)                               | 1996 – 2003                | 20   |
| A3 (5-door)                                    | 1999 – 2003                | 20   |
| A3 / S3 (3-door)                               | 2003 - 2012                | 22   |
| A3 / S3 / RS3 Sportback                        | 2003 - 2012                | 22   |
| A3 Cabriolet                                   | 2004 - 2012<br>2008 - 2013 | 23   |
| A3 / S3 (3-door)                               | from 2012                  | 24   |
|                                                | from 2012                  | 25   |
| A3 / S3 / RS3 Sportback                        | from 2012<br>from 2013     | 26   |
| A3 Sportback g-tron                            |                            |      |
| A3 Sportback e-tron<br>A3 / S3 / RS3 Limousine | from 2014                  | 29   |
| AJ / JJ / KJJ LIMOUSINE                        | from 2013                  | 33   |
|                                                |                            |      |