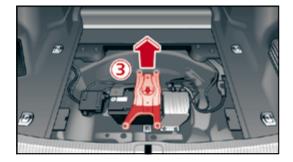

subject to the copyright of AUDI AG, Ingolstadt. Any duplication, distribution, storage, communication, broadcast and reproduction or transmission of the contents without written approval from AUDI AG is prohibited.



**A**5



### Audi A5 / S5 Cabriolet 12 V Mildhybrid

from 2017

#### 12 V lead acid battery and 12 V Lithium-ion battery

In order to deactivate the on-board power supply the 12 V Lithium-ion battery has to be separately disconnected in addition to the 12 V lead acid battery. Therefore:

- 1. remove the cargo floor from the trunk
- 2. remove the spare tire and vehicle tool kit
- 3. remove the battery bar
- 4. separate the minus pole of the 12 V lead acid battery
- 5. pull out the communication connector plug
- 6. separate the minus pole of the 12 V Lithium-ion battery









12 V lead battery

12 V Lithium-ion battery





Audi A6 / S6 / RS6

1997 – 2004



Legend







Audi A6 / S6 / RS6 Avant

1998 - 2004



Legend











## Audi A6 allraod

2001 - 2006



Legend







# Audi A6 / S6 / RS6

2004 - 2008





Legend

Status: 04/2019, AUDI AG



This document is a subject to the copyright of AUDI AG, Ingolstadt. Any duplication, distribution, storage, communication, broadcast and reproduction or transmission of the contents without written approval from AUDI AG is prohibited.







Audi A6 / S6 / RS6

2008 - 2011





Legend



This document is a subject to the copyright of AUDI AG, Ingolstadt. Any duplication, distribution, storage, communication, broadcast and reproduction or transmission of the contents without written approval from AUDI AG is pro