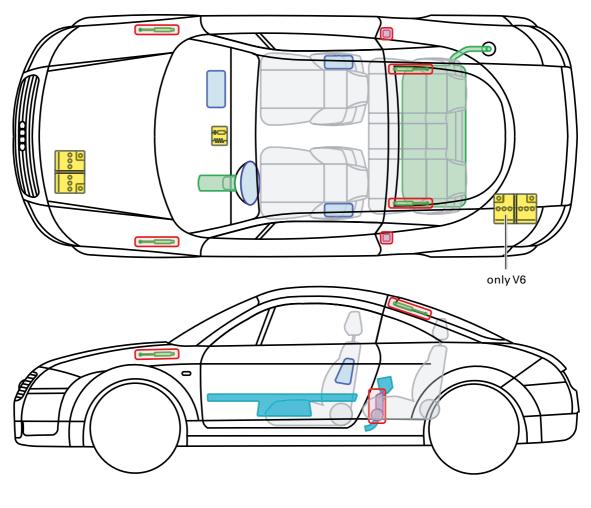

### **Model Overview**

Model cycle

Model name

Audi

Site |

| Wodername                                      | would cycle                | Site |
|------------------------------------------------|----------------------------|------|
|                                                |                            |      |
| Audi 80                                        |                            |      |
|                                                | 1000 1005                  |      |
| Audi 80 / S2                                   | 1990 - 1995                | 4    |
| Audi 80 / S2 / RS2 Avant                       | 1992 - 1995                | 5    |
| Audi 80 / S2 Coupé                             | 1988 - 1996                | 6    |
| Audi 80 Cabriolet                              | 1991 – 2000                | 7    |
|                                                |                            |      |
| Audi 100                                       |                            |      |
| Audi 100                                       | 1000 1001                  |      |
|                                                | 1988 – 1991                | 8    |
| Audi 100 Avant<br>Audi 100 / A6 / S6           | 1988 – 1991                | 9    |
|                                                | 1991 – 1997                | 10   |
| Audi 100 / A6 / S6 Avant                       | 1991 – 1997                | 11   |
|                                                |                            |      |
| Audi 200                                       |                            |      |
| Audi 200 / V8                                  | 1004 1001                  | 12   |
|                                                | 1984 - 1991                |      |
| Audi 200 Avant                                 | 1985 – 1991                | 13   |
|                                                |                            |      |
| A1                                             |                            |      |
| A1 / S1 (3-door)                               | 2010 2019                  | 14   |
|                                                | 2010 – 2018<br>2011 – 2018 | 14   |
| A1 e-tron                                      |                            |      |
| A1 / S1 Sportback                              | 2012 - 2018                | 17   |
| A1 Sportback                                   | from 2018                  | 18   |
|                                                |                            |      |
| Δ2                                             |                            |      |
| A2                                             | 2000 – 2005                | 19   |
| A2                                             | 2000 - 2005                | 13   |
|                                                |                            |      |
| Δ3                                             |                            |      |
| A3 / S3 (3-door)                               | 1996 – 2003                | 20   |
| A3 (5-door)                                    | 1999 – 2003                | 20   |
| A3 / S3 (3-door)                               | 2003 - 2012                | 22   |
| A3 / S3 / RS3 Sportback                        | 2003 - 2012                | 22   |
| A3 Cabriolet                                   | 2004 - 2012<br>2008 - 2013 | 23   |
| A3 / S3 (3-door)                               | from 2012                  | 24   |
|                                                | from 2012                  | 25   |
| A3 / S3 / RS3 Sportback                        | from 2012<br>from 2013     | 26   |
| A3 Sportback g-tron                            |                            |      |
| A3 Sportback e-tron<br>A3 / S3 / RS3 Limousine | from 2014                  | 29   |
| AJ / JJ / KJJ LIMOUSINE                        | from 2013                  | 33   |
|                                                |                            |      |