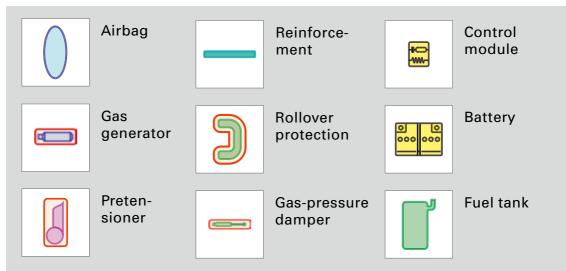

### **Model Overview**

Model cycle

Model name

Audi

Site |

| Wodername                                      | would cycle                | Site |
|------------------------------------------------|----------------------------|------|
|                                                |                            |      |
| Audi 80                                        |                            |      |
|                                                | 1000 1005                  |      |
| Audi 80 / S2                                   | 1990 - 1995                | 4    |
| Audi 80 / S2 / RS2 Avant                       | 1992 - 1995                | 5    |
| Audi 80 / S2 Coupé                             | 1988 - 1996                | 6    |
| Audi 80 Cabriolet                              | 1991 – 2000                | 7    |
|                                                |                            |      |
| Audi 100                                       |                            |      |
| Audi 100                                       | 1000 1001                  |      |
|                                                | 1988 – 1991                | 8    |
| Audi 100 Avant<br>Audi 100 / A6 / S6           | 1988 – 1991                | 9    |
|                                                | 1991 – 1997                | 10   |
| Audi 100 / A6 / S6 Avant                       | 1991 – 1997                | 11   |
|                                                |                            |      |
| Audi 200                                       |                            |      |
| Audi 200 / V8                                  | 1004 1001                  | 12   |
|                                                | 1984 - 1991                |      |
| Audi 200 Avant                                 | 1985 – 1991                | 13   |
|                                                |                            |      |
| A1                                             |                            |      |
| A1 / S1 (3-door)                               | 2010 2019                  | 14   |
|                                                | 2010 – 2018<br>2011 – 2018 | 14   |
| A1 e-tron                                      |                            |      |
| A1 / S1 Sportback                              | 2012 - 2018                | 17   |
| A1 Sportback                                   | from 2018                  | 18   |
|                                                |                            |      |
| Δ2                                             |                            |      |
| A2                                             | 2000 – 2005                | 19   |
| A2                                             | 2000 - 2005                | 13   |
|                                                |                            |      |
| Δ3                                             |                            |      |
| A3 / S3 (3-door)                               | 1996 – 2003                | 20   |
| A3 (5-door)                                    | 1999 – 2003                | 20   |
| A3 / S3 (3-door)                               | 2003 - 2012                | 22   |
| A3 / S3 / RS3 Sportback                        | 2003 - 2012                | 22   |
| A3 Cabriolet                                   | 2004 - 2012<br>2008 - 2013 | 23   |
| A3 / S3 (3-door)                               | from 2012                  | 24   |
|                                                | from 2012                  | 25   |
| A3 / S3 / RS3 Sportback                        | from 2012<br>from 2013     | 26   |
| A3 Sportback g-tron                            |                            |      |
| A3 Sportback e-tron<br>A3 / S3 / RS3 Limousine | from 2014                  | 29   |
| AJ / JJ / KJJ LIMOUSINE                        | from 2013                  | 33   |
|                                                |                            |      |