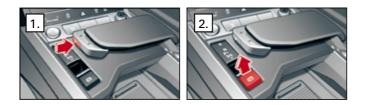

### **Model Overview**

Model cycle

Model name

Audi

Site |

| Wodername                                      | would cycle                | Site |
|------------------------------------------------|----------------------------|------|
|                                                |                            |      |
| Audi 80                                        |                            |      |
|                                                | 1000 1005                  |      |
| Audi 80 / S2                                   | 1990 - 1995                | 4    |
| Audi 80 / S2 / RS2 Avant                       | 1992 - 1995                | 5    |
| Audi 80 / S2 Coupé                             | 1988 - 1996                | 6    |
| Audi 80 Cabriolet                              | 1991 – 2000                | 7    |
|                                                |                            |      |
| Audi 100                                       |                            |      |
| Audi 100                                       | 1000 1001                  |      |
|                                                | 1988 – 1991                | 8    |
| Audi 100 Avant<br>Audi 100 / A6 / S6           | 1988 – 1991                | 9    |
|                                                | 1991 – 1997                | 10   |
| Audi 100 / A6 / S6 Avant                       | 1991 – 1997                | 11   |
|                                                |                            |      |
| Audi 200                                       |                            |      |
| Audi 200 / V8                                  | 1004 1001                  | 12   |
|                                                | 1984 - 1991                |      |
| Audi 200 Avant                                 | 1985 – 1991                | 13   |
|                                                |                            |      |
| A1                                             |                            |      |
| A1 / S1 (3-door)                               | 2010 2019                  | 14   |
|                                                | 2010 – 2018<br>2011 – 2018 | 14   |
| A1 e-tron                                      |                            |      |
| A1 / S1 Sportback                              | 2012 - 2018                | 17   |
| A1 Sportback                                   | from 2018                  | 18   |
|                                                |                            |      |
| Δ2                                             |                            |      |
| A2                                             | 2000 – 2005                | 19   |
| A2                                             | 2000 - 2005                | 13   |
|                                                |                            |      |
| Δ3                                             |                            |      |
| A3 / S3 (3-door)                               | 1996 – 2003                | 20   |
| A3 (5-door)                                    | 1999 – 2003                | 20   |
| A3 / S3 (3-door)                               | 2003 - 2012                | 22   |
| A3 / S3 / RS3 Sportback                        | 2003 - 2012                | 22   |
| A3 Cabriolet                                   | 2004 - 2012<br>2008 - 2013 | 23   |
| A3 / S3 (3-door)                               | from 2012                  | 24   |
|                                                | from 2012                  | 25   |
| A3 / S3 / RS3 Sportback                        | from 2012<br>from 2013     | 26   |
| A3 Sportback g-tron                            |                            |      |
| A3 Sportback e-tron<br>A3 / S3 / RS3 Limousine | from 2014                  | 29   |
| AJ / JJ / KJJ LIMOUSINE                        | from 2013                  | 33   |
|                                                |                            |      |