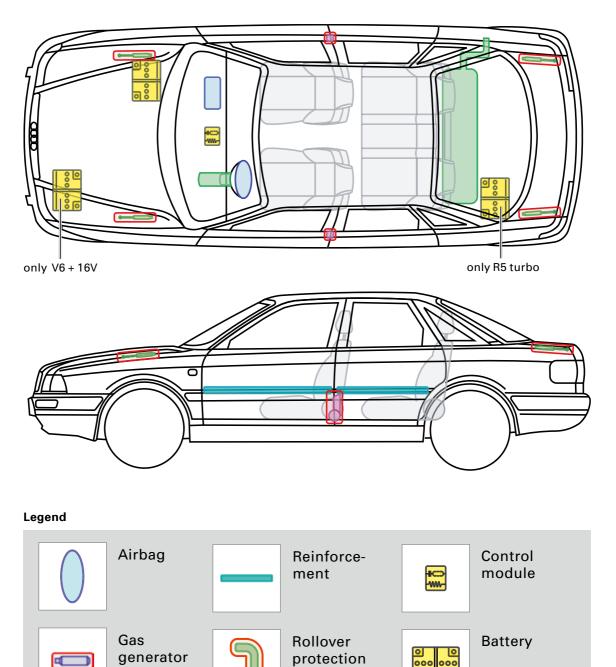

d in this manual is not intended for customers or for repair shops and dealers. Customers may gather detailed information from their vehicle owner's manual regarding vehicle function as well as any occupant safety features and system descriptions. Repair shops and dealers obtain repair information through their normal channels.

#### (Status: 12/2018)

Hint:

The maximum possible equipment specification is always shown In the model overview.

You will find "Rescue and Recovery involving Audi Vehicles" in a separate part of the same title.

The creation of this Rescue Data sheets is supported by Moditech Rescue Solutions (www.moditech.com). The vehicle overviews in the attachment are also included in interactive form in the data base "Crash Recovery System".



# Audi 80 / S2

1990 – 1995







This document is a subject to the copyright of AUDI AG, Ingolstadt. Any duplication, distribution, storage, communication, broadcast and reproduction or transmission of the contents without written approval from AUDI AG is prohibited.



Audi 80 / S2 / RS2 Avant

1992 – 1995









Audi 80 / S2 Coupé

1988 – 1996



Airbag **Reinforce-**Control -HCC> -WWmodule ment Gas Rollover Battery <u>0</u> 000 000 generator protection Ē Preten-Gas-pressure Fuel tank Л sioner damper 

This document is a subject to the copyright of AUDI AG, Ingolstadt. Any duplication, distribution, storage, communication, broadcast and reproduction or transmission of the contents without written approval from AUDI AG is prohibited.





Audi 80 Cabriolet

1991 – 2000



Legend



This document is a subject to t