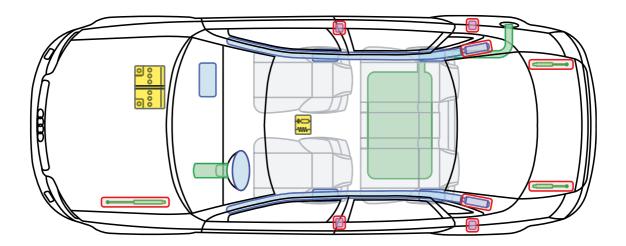

Disconnect charging cable

If required, follow further steps of this rescue data sheet











Audi A3 / S3 / RS3 Limousine





Legend







Audi A3 Cabriolet

from 2013



Legend



This document is a subject to the copyright of AUDI AG, Ingolstadt. Any duplication, distribution, storage, communication, broadcast and reproduction or transmission of the contents without written approval from AUDI AG is prohibited.

AЗ







Audi A4 / S4

1995 – 2001





Legend







Audi A4 / S4 / RS4 Avant

1996 - 2001





Legend



This document is a subject to the copyright of AUDI AG, Ingolstadt. Any duplication, distribution, storage, communication, broadcast and reproduction or transmission of the contents without written approval from AUDI AG is prohibited.





Audi A4 / S4

2001 - 2005





Legend



This document is a subject to the copyright of AUDI AG, Ingolstadt. Any duplication, distribution, storage, communication, broadcast and reproduction or transmission of the contents without written approval from AUDI AG is prohibited.







Audi A4 / S4 Avant

2001 - 2005





Legend









# Audi A4 / S4 / RS4

2005 - 2007



only RS4



Legend







Audi A4 / S4 / RS4 Avant

2005 - 2008



only RS4



Legend







Audi A4 / S4 Cabriolet

2002 - 2005





Legend

Status: 04/2019, AUDI AG



This document is a subject to the copyright of AUDI AG, Ingolstadt. Any duplication, distribution, storage, communication, broadcast and reproduction or transmission of the contents without written approval from AUDI AG is prohibited.







Audi A4 / S4 / RS4 Cabriolet

2005 - 2009