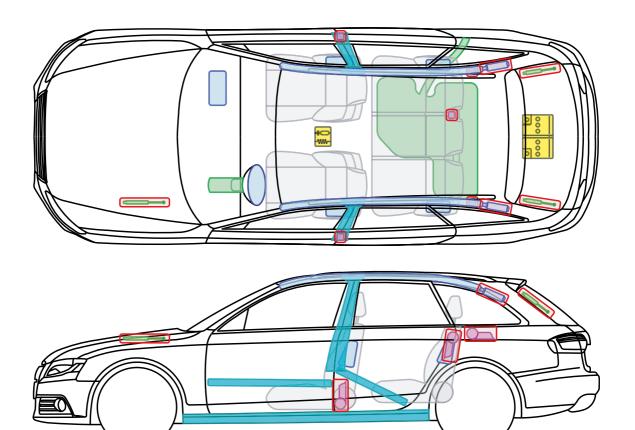

Quickfinder

66

67

Continued on next page

A5 Sportback g-tron

A5 / S5 Cabriolet

from 2016

from 2017