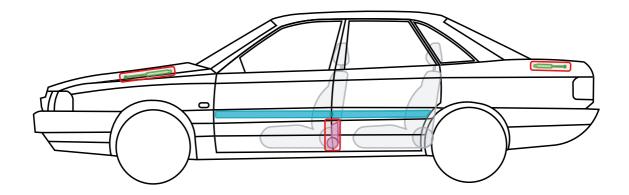

ted.



Audi 80 / S2 / RS2 Avant

1992 – 1995









Audi 80 / S2 Coupé

1988 – 1996



Airbag **Reinforce-**Control -HCC> -WWmodule ment Gas Rollover Battery <u>0</u> 000 000 generator protection Ē Preten-Gas-pressure Fuel tank Л sioner damper 

This document is a subject to the copyright of AUDI AG, Ingolstadt. Any duplication, distribution, storage, communication, broadcast and reproduction or transmission of the contents without written approval from AUDI AG is prohibited.





Audi 80 Cabriolet

1991 – 2000



Legend



This document is a subject to the copyright of AUDI AG, Ingolstadt. Any duplication, distribution, storage, communication, broadcast and reproduction or transmission of the contents without written approval from AUDI AG is prohibited.





# Audi 100

1988 – 1991





Legend



This document is a subject to the copyright of AUDI AG, Ingolstadt. Any duplication, distribution, storage, communication, broadcast and reproduction or transmission of the contents without written approval from AUDI AG is prohibited.







# Audi 100 Avant

1988 – 1991





Legend



This document is a subject to the copyright of AUDI AG, Ingolstadt. Any duplication, distribution, storage, communication, broadcast and reproduction or transmission of the contents without written approval from AUDI AG is prohibited.





# Audi 100 / A6 / S6

1991 – 1997





Legend



This document is a subject to the copyright of AUDI AG, Ingolstadt. Any duplication, distribution, storage, communication, broadcast and reproduction or transmission of the contents without written approval from