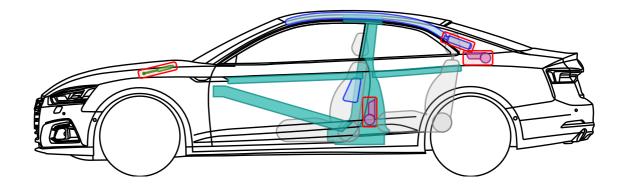

Legend



This document is a subject to the copyright of AUDI AG, Ingolstadt. Any duplication, distribution, storage, communication, broadcast and reproduction or transmission of the contents without written approval from AUDI AG is prohibited.

**A5** 







Audi A5 / S5 Sportback

2009 - 2011





Legend







Audi A5 / S5 Sportback

2011 - 2016





Legend









Audi A5 / S5 / RS5 Coupé

2011 - 2016





Legend



This document is a subject to the copyright of AUDI AG, Ingolstadt. Any duplication, distribution, storage, communication, broadcast and reproduction or transmission of the contents without written approval from AUDI AG is prohibited.







Audi A5 / S5 / RS5 Cabriolet

2011 – 2017





Legend









Audi A5 / S5 / RS5 Coupé

#### from 2016



12 V lead acid battery



Legend



This document is a subject to the copyright of AUDI AG, Ingolstadt. Any duplication, distribution, storage, communication, broadcast and reproduction or transmission of the contents without written approval from AUDI AG is prohibited.



**A**5



from 2016

#### 12 V lead acid battery and 12 V Lithium-ion battery

In order to deactivate the on-board power supply the 12 V Lithium-ion battery has to be separately disconnected in addition to the 12 V lead acid battery. Therefore:

- 1. remove the cargo floor from the trunk
- 2. remove the spare tire and vehicle tool kit
- 3. remove the battery bar
- 4. separate the minus pole of the 12 V lead acid battery
- 5. pull out the communication connector plug
- 6. separate the minus pole of the 12 V Lithium-ion battery









12 V lead