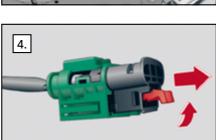

dicator, the charging socket and the e-tron logo.







#### Vehicle immobilization

- 1. Push "P" button on gear lever
- 2. Apply parking brake



/!\

#### Switch off ignition

Press START-ENGINE-STOP button without depressing brake pedal.



Warning: When pressing the START-ENGINE-STOP button and depressing the brake pedal at the same time, the engine will start!





#### Deactivation of High Voltage System (HV)

#### **Option 1 – Engine compartment accessible**

Emergency disconnect is located in the engine department under a cover on the left in the direction of travel.

- 1. Open locking device by rotating it counterclockwise (A), open cover (B)
- 2. Identify emergency disconnect
- 3. Pull out red tab from emergency disconnect
- 4. Pull out black plug while pressing red tab









# Option 2 – Emergency disconnect fuse in passenger compartment

- 1. Remove fuse bock cover
- 2. Identify emergency fuse
- 3. Pull out fuse







e-tron



#### 12 V Battery access

The 12 V battery is located in the foot well on the right vehicle side under a cover and carpet.







#### Disconnect charging cable

Vehicle connected to charging station:

- 1. Unlock vehicle via remote control or central locking switch
- 2. Disconnect charging cable from vehicle

If necessary, follow further steps of this rescue data sheet.









This document is a subject to the copyright of AUDI AG, Ingolstadt. Any duplication, distribution, storage, communication, broadcast and reproduction or transmission of the contents without written approval from AUDI AG is prohibited.



#### 12 V lead acid