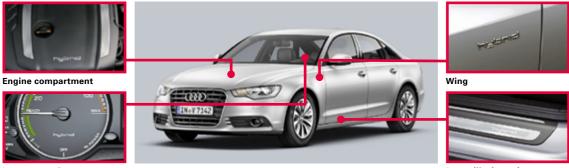

thout written approval from AUDI AG is prohibited.

**A6** 







Audi A6 allroad

from 2012



Legend



This document is a subject to the copyright of AUDI AG, Ingolstadt. Any duplication, distribution, storage, communication, broadcast and reproduction or transmission of the contents without written approval from AUDI AG is prohibited.





# Audi A6 hybrid

from 2012



Legend



This document is a subject to the copyright of AUDI AG, Ingolstadt. Any duplication, distribution, storage, communication, broadcast and reproduction or transmission of the contents without written approval from AUDI AG is prohibited.





## Audi A6 hybrid

from 2012

### Identifying feature

The Audi A6 hybrid can be identified by means of the "hybrid" logo and the orange cables in the engine compartment.



Instrument cluster

#### Door sill trim strip

#### Hints

# In the case of accidents in which the airbags are deployed, the high-voltage system is deactivated.

In the case of accidents with deployed/undeployed airbags

- Place Vehicle in Park and set parking brake
- Switch off the ignition
- Disconnect the negative terminals of the 12V battery

### The electric motor is silent!



It may not be possible to detect that the car is ready to go by the noises it makes when in operation, as the electric motor is silent. If the large needle in the dial on the left of the instrument cluster (power metre) is not on "OFF" (for example on the "READY position), you have to expect that the electric motor may run or the internal combustion engine may start automatically.

### Switch off the ignition