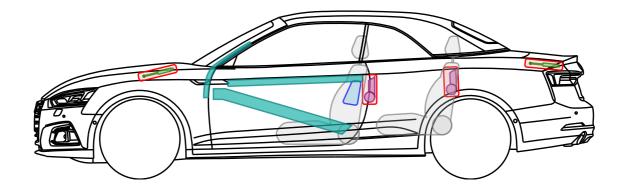

battery has to be separately disconnected in addition to the 12 V lead acid battery. Therefore:

- 1. remove the cargo floor from the trunk
- 2. remove the spare tire and vehicle tool kit
- 3. remove the battery bar
- 4. separate the minus pole of the 12 V lead acid battery
- 5. pull out the communication connector plug
- 6. separate the minus pole of the 12 V Lithium-ion battery









12 V lead battery

12 V Lithium-ion battery





Audi A5 Sportback g-tron

from 2016



Legend



This document is a subject to the copyright of AUDI AG, Ingolstadt. Any duplication, distribution, storage, communication, broadcast and reproduction or transmission of the contents without written approval from AUDI AG is prohibited.

**A5** 





Audi A5 / S5 Cabriolet

#### from 2017



12 V acid battery



Legend



This document is a subject to the copyright of AUDI AG, Ingolstadt. Any duplication, distribution, storage, communication, broadcast and reproduction or transmission of the contents without written approval from AUDI AG is prohibited.



**A**5



### Audi A5 / S5 Cabriolet 12 V Mildhybrid

from 2017

#### 12 V lead acid battery and 12 V Lithium-ion battery

In order to deactivate the on-board power supply the 12 V Lithium-ion battery has to be separately disconnected in addition to the 12 V lead acid battery. Therefore:

- 1. remove the cargo floor from the trunk
- 2. remove the spare tire and vehicle tool kit
- 3. remove the battery bar
- 4. separate the minus pole of the 12 V lead acid battery
- 5. pull out the communication connector plug
- 6. separate the minus pole of the