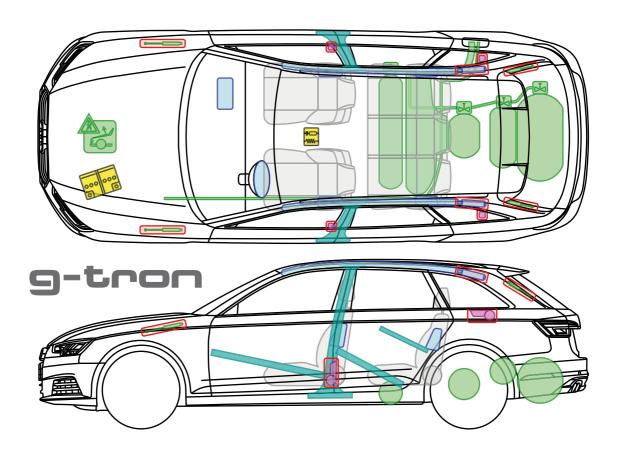

12 V lead battery

12 V Lithium-ion battery





Audi A4 / S4 / RS4 Avant

#### from 2015



12 V lead acid battery



Legend







### Audi A4 / S4 / RS4 Avant 12 V Mildhybrid

from 2015

#### 12 V lead acid battery and 12 V Lithium-ion battery

In order to deactivate the on-board power supply the 12 V Lithium-ion battery has to be separately disconnected in addition to the 12 V lead acid battery. Therefore:

- 1. remove the cargo floor from the trunk
- 2. remove the spare tire and vehicle tool kit
- 3. remove the battery bar
- 4. separate the minus pole of the 12 V lead acid battery
- 5. pull out the communication connector plug
- 6. separate the minus pole of the 12 V Lithium-ion battery









12 V lead battery

12 V Lithium-ion battery





Audi A4 Avant g-tron

from 2016



Legend



This document is a subject to the copyright of AUDI AG, Ingolstadt. Any duplication, distribution, storage, communication, broadcast and reproduction or transmission of the contents without written approval from AUDI AG is prohibited.

**A**4





# Audi A4 allorad

#### from 2016



12 V lead acid battery



Legend







from 2016

#### 12 V lead acid battery and 12 V Lithium-ion battery

In order to deactivate the on-board power supply the 12 V Lithium-ion battery has to be separately disconnected in addition to the 12 V lead acid battery. Therefore:

- 1. remove the cargo floor from the trunk
- 2. remove the spare tire and vehicle tool kit
- 3. remove the battery bar
- 4. separate the minus pole of the 12 V lead acid battery
- 5. pull out the communication connector plug
-