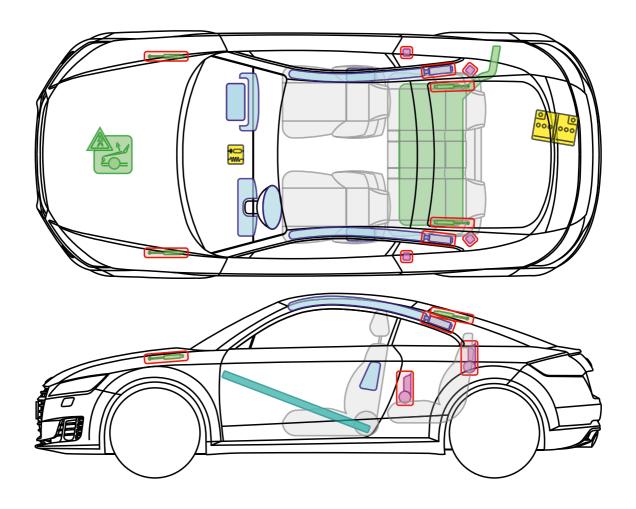

### **Model Overview**

Model cycle

Model name

Audi

Site |

| Wodername                                      | would cycle                | Site |
|------------------------------------------------|----------------------------|------|
|                                                |                            |      |
| Audi 80                                        |                            |      |
|                                                | 1000 1005                  |      |
| Audi 80 / S2                                   | 1990 - 1995                | 4    |
| Audi 80 / S2 / RS2 Avant                       | 1992 - 1995                | 5    |
| Audi 80 / S2 Coupé                             | 1988 - 1996                | 6    |
| Audi 80 Cabriolet                              | 1991 – 2000                | 7    |
|                                                |                            |      |
| Audi 100                                       |                            |      |
| Audi 100                                       | 1000 1001                  |      |
|                                                | 1988 – 1991                | 8    |
| Audi 100 Avant<br>Audi 100 / A6 / S6           | 1988 – 1991                | 9    |
|                                                | 1991 – 1997                | 10   |
| Audi 100 / A6 / S6 Avant                       | 1991 – 1997                | 11   |
|                                                |                            |      |
| Audi 200                                       |                            |      |
| Audi 200 / V8                                  | 1004 1001                  | 12   |
|                                                | 1984 - 1991                |      |
| Audi 200 Avant                                 | 1985 – 1991                | 13   |
|                                                |                            |      |
| A1                                             |                            |      |
| A1 / S1 (3-door)                               | 2010 2019                  | 14   |
|                                                | 2010 – 2018<br>2011 – 2018 | 14   |
| A1 e-tron                                      |                            |      |
| A1 / S1 Sportback                              | 2012 - 2018                | 17   |
| A1 Sportback                                   | from 2018                  | 18   |
|                                                |                            |      |
| Δ2                                             |                            |      |
| A2                                             | 2000 – 2005                | 19   |
| A2                                             | 2000 - 2005                | 13   |
|                                                |                            |      |
| Δ3                                             |                            |      |
| A3 / S3 (3-door)                               | 1996 – 2003                | 20   |
| A3 (5-door)                                    | 1999 – 2003                | 20   |
| A3 / S3 (3-door)                               | 2003 - 2012                | 22   |
| A3 / S3 / RS3 Sportback                        | 2003 - 2012                | 22   |
| A3 Cabriolet                                   | 2004 - 2012<br>2008 - 2013 | 23   |
| A3 / S3 (3-door)                               | from 2012                  | 24   |
|                                                | from 2012                  | 25   |
| A3 / S3 / RS3 Sportback                        | from 2012<br>from 2013     | 26   |
| A3 Sportback g-tron                            |                            |      |
| A3 Sportback e-tron<br>A3 / S3 / RS3 Limousine | from 2014                  | 29   |
| AJ / JJ / KJJ LIMOUSINE                        | from 2013                  | 33   |
|                                                |                            |      |