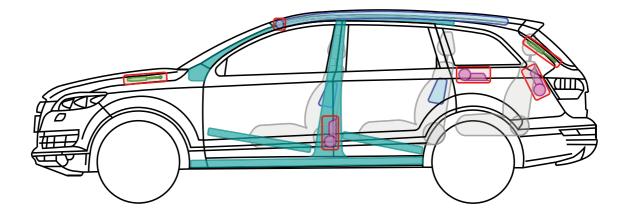

arrows (screwdriver in the car tool kit) Disconnect the ground cables from both 12V batteries (picture on right)

#### **Option B:**

Lever up the luggage compartment floor by inserting a crowbar at the points indicated. Lift up the luggage compartment floor. Disconnect the ground cables from both 12V batteries (picture on right)



#### Identification of the high-voltage components

Identification of the high-voltage battery



Identification of the The high-voltage battery is located under the luggage compartment floor.

It is a Lithium-ion battery.

Identification of the remaining high-voltage components





All the high-voltage leads and the high-voltage connections are provided with orange insulation. These items must not be disconnected or damaged.

D D





Audi Q7

2006 - 2015





Legend



This document is a subject to the copyright of AUDI AG, Ingolstadt. Any duplication, distribution, storage, communication, broadcast and reproduction or transmission of the contents without written approval from AUDI AG is prohibited.



## Audi Q7 / SQ7



This document is a subject to the copyright of AUDI AG, Ingolstadt. Any duplication, distribution, storage, communication, broadcast and reproduction or transmission of the contents without written approval from AUDI AG is prohibited.



from 2015



#### 12 V lead acid battery

- 1. remove foot mat
- 2. open floor flap
- 3. separate minus pole of the 12 V battery



#### 48 V Lithium-ion battery (SQ7)



For all other cases, in order to deactivate the on-board power supply the 48 V Lithium-ion battery has to be separately d