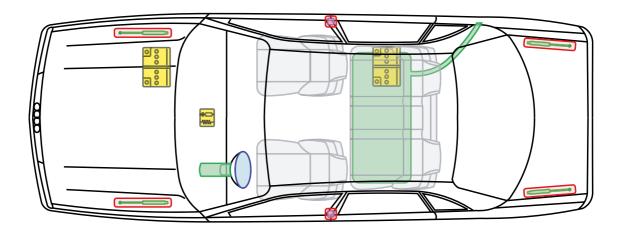

### **Model Overview**

Model cycle

Model name

Audi

Site |

| Wodername                                      | would cycle                | Site |
|------------------------------------------------|----------------------------|------|
|                                                |                            |      |
| Audi 80                                        |                            |      |
|                                                | 1000 1005                  |      |
| Audi 80 / S2                                   | 1990 - 1995                | 4    |
| Audi 80 / S2 / RS2 Avant                       | 1992 - 1995                | 5    |
| Audi 80 / S2 Coupé                             | 1988 - 1996                | 6    |
| Audi 80 Cabriolet                              | 1991 – 2000                | 7    |
|                                                |                            |      |
| Audi 100                                       |                            |      |
| Audi 100                                       | 1000 1001                  |      |
|                                                | 1988 – 1991                | 8    |
| Audi 100 Avant<br>Audi 100 / A6 / S6           | 1988 – 1991                | 9    |
|                                                | 1991 – 1997                | 10   |
| Audi 100 / A6 / S6 Avant                       | 1991 – 1997                | 11   |
|                                                |                            |      |
| Audi 200                                       |                            |      |
| Audi 200 / V8                                  | 1004 1001                  | 12   |
|                                                | 1984 - 1991                |      |
| Audi 200 Avant                                 | 1985 – 1991                | 13   |
|                                                |                            |      |
| A1                                             |                            |      |
| A1 / S1 (3-door)                               | 2010 2019                  | 14   |
|                                                | 2010 – 2018<br>2011 – 2018 | 14   |
| A1 e-tron                                      |                            |      |
| A1 / S1 Sportback                              | 2012 - 2018                | 17   |
| A1 Sportback                                   | from 2018                  | 18   |
|                                                |                            |      |
| Δ2                                             |                            |      |
| A2                                             | 2000 – 2005                | 19   |
| A2                                             | 2000 - 2005                | 13   |
|                                                |                            |      |
| Δ3                                             |                            |      |
| A3 / S3 (3-door)                               | 1996 – 2003                | 20   |
| A3 (5-door)                                    | 1999 – 2003                | 20   |
| A3 / S3 (3-door)                               | 2003 - 2012                | 22   |
| A3 / S3 / RS3 Sportback                        | 2003 - 2012                | 22   |
| A3 Cabriolet                                   | 2004 - 2012<br>2008 - 2013 | 23   |
| A3 / S3 (3-door)                               | from 2012                  | 24   |
|                                                | from 2012                  | 25   |
| A3 / S3 / RS3 Sportback                        | from 2012<br>from 2013     | 26   |
| A3 Sportback g-tron                            |                            |      |
| A3 Sportback e-tron<br>A3 / S3 / RS3 Limousine | from 2014                  | 29   |
| AJ / JJ / KJJ LIMOUSINE                        | from 2013                  | 33   |
|                                                |                            |      |