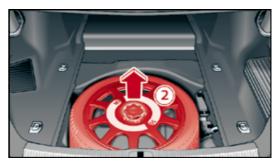

acid battery



Legend



This document is a subject to the copyright of AUDI AG, Ingolstadt. Any duplication, distribution, storage, communication, broadcast and reproduction or transmission of the contents without written approval from AUDI AG is prohibited.



**A**5



from 2016

#### 12 V lead acid battery and 12 V Lithium-ion battery

In order to deactivate the on-board power supply the 12 V Lithium-ion battery has to be separately disconnected in addition to the 12 V lead acid battery. Therefore:

- 1. remove the cargo floor from the trunk
- 2. remove the spare tire and vehicle tool kit
- 3. remove the battery bar
- 4. separate the minus pole of the 12 V lead acid battery
- 5. pull out the communication connector plug
- 6. separate the minus pole of the 12 V Lithium-ion battery









12 V lead battery

12 V Lithium-ion battery





Audi A5 / S5 Sportback

#### from 2016



12 V acid battery



Legend



This document is a subject to the copyright of AUDI AG, Ingolstadt. Any duplication, distribution, storage, communication, broadcast and reproduction or transmission of the contents without written approval from AUDI AG is prohibited.



**A**5



### Audi A5 / S5 Sportback 12 V Mildhybrid

from 2016

#### 12 V lead acid battery and 12 V Lithium-ion battery

In order to deactivate the on-board power supply the 12 V Lithium-ion battery has to be separately disconnected in addition to the 12 V lead acid battery. Therefore:

- 1. remove the cargo floor from the trunk
- 2. remove the spare tire and vehicle tool kit
- 3. remove the battery bar
- 4. separate the minus p