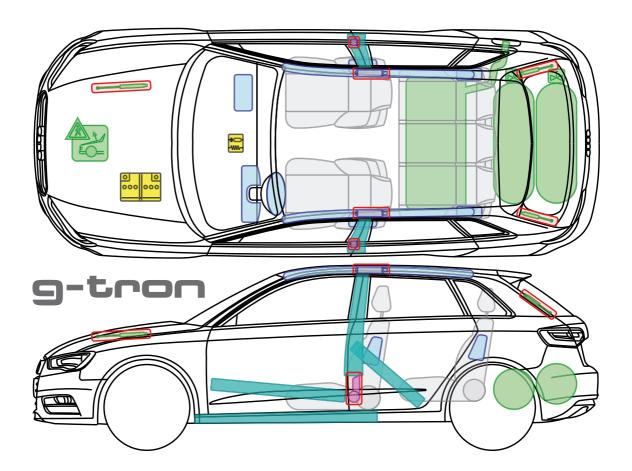

ansmission of the contents without written approval from AUDI AG is prohibited.







2004 - 2012





Legend







Audi A3 Cabriolet

2008 - 2013



Legend



This document is a subject to the copyright of AUDI AG, Ingolstadt. Any duplication, distribution, storage, communication, broadcast and reproduction or transmission of the contents without written approval from AUDI AG is prohibited.





Audi A3 / S3 (3-door)

from 2012



Legend







Audi A3 / S3 / RS3 Sportback





Legend



This document is a subject to the copyright of AUDI AG, Ingolstadt. Any duplication, distribution, storage, communication, broadcast and reproduction or transmission of the contents without written approval from AUDI AG is prohibited.



+ S3/RS3 Sportback

A 3





Audi A3 Sportback g-tron

from 2013



Legend



This document is a subject to the copyright of AUDI AG, Ingolstadt. Any duplication, distribution, storage, communication, broadcast and reproduction or transmission of the contents without written approval from AUDI AG is prohibited.

A3





### Audi A3 Sportback g-tron

from 2013

### Shut off gas tank manually

(e.g. in the case of smell of gas or leaking natural gas)

### 1. Access to natural gas tanks



- Gas tanks are accessible from underbody.
- Gas tanks are protected by a plastic cover. In order to access the gas tanks, the cover needs to be removed without damaging the components of the gas system located below.

### 2. Locate safety valves



Each gas tank is equipped with its individual cylinder valve and manual stopcock.

### 3. Switch off gas tank manually



St