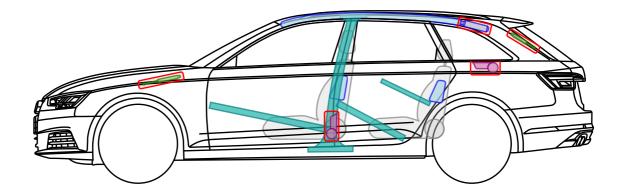

en approval from AUDI AG is prohibited.







Audi A4 allroad

2012 - 2016



Legend







Audi A4 / S4

# 

Legend







# Audi A4 12 V Mildhybrid

from 2015

#### 12 V lead acid battery and 12 V Lithium-ion battery

In order to deactivate the on-board power supply the 12 V Lithium-ion battery has to be separately disconnected in addition to the 12 V lead acid battery. Therefore:

- 1. remove the cargo floor from the trunk
- 2. remove the spare tire and vehicle tool kit
- 3. remove the battery bar
- 4. separate the minus pole of the 12 V lead acid battery
- 5. pull out the communication connector plug
- 6. separate the minus pole of the 12 V Lithium-ion battery









12 V lead battery

12 V Lithium-ion battery





Audi A4 / S4 / RS4 Avant

#### from 2015



12 V lead acid battery



Legend







### Audi A4 / S4 / RS4 Avant 12 V Mildhybrid

from 2015

#### 12 V lead acid battery and 12 V Lithium-ion battery

In order to deactivate the on-board power supply the 12 V Lithium-ion battery has to be separately disconnected in addition to the 12 V lead acid battery. Therefore:

- 1. remove the cargo floor from the trunk
- 2. remove the spare tire and vehicle tool kit
- 3. remove the battery bar
- 4. separate the minus pole of the 12 V lead acid battery
- 5. pull out the communication connector plug
- 6. separate the minus pole of the 12 V Lithium-ion battery









12 V lead battery

12 V Lithium-ion battery





Audi A4 Avant g-tron

from 2016



Legend



This document is a subject to the copyright of AUDI AG, Ingolstadt. Any duplication, distribution, storage, commu