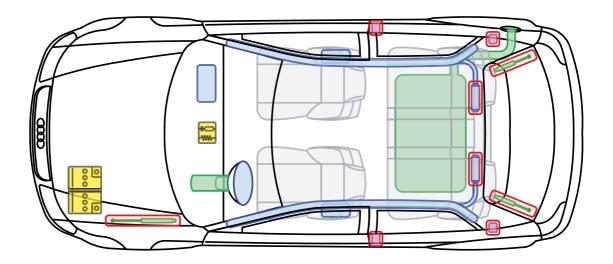

-voltage components



All the high-voltage leads and the high-voltage connections are provided with orange insulation. These items must not be disconnected or damaged.



Audi A1 / S1 Sportback



Legend



This document is a subject to the copyright of AUDI AG, Ingolstadt. Any duplication, distribution, storage, communication, broadcast and reproduction or transmission of the contents without written approval from AUDI AG is prohibited.





## Audi A1 Sportback





Legend







Audi A2

2000 - 2005



Legend



This document is a subject to the copyright of AUDI AG, Ingolstadt. Any duplication, distribution, storage, communication, broadcast and reproduction or transmission of the contents without written approval from AUDI AG is prohibited.







Audi A3 / S3 (3-door)

1996 - 2003





Legend







Audi A3 (5-door)

1999 - 2003





Legend







Audi A3 / S3 (3-door)







Legend



This document is a subject to the copyright of AUDI AG, Ingolstadt. Any duplication, distribution, storage, communication, broadcast and reproduction or transmission of the contents without written approval from AUDI AG is prohibited.







2004 - 2012





Legend







Audi A3 Cabriolet

2008 - 2013



Legend



This document is a subject to the copyright of AUDI AG, Ingolstadt. Any duplication, distribution, storage, communication, broadcast and reproduction or transmission of the contents without written approval from AUDI AG is prohibited.





Audi A3 / S3 (3-door)

from 2012



Legend







Audi A3 / S3 / RS3 Sportback





Legend



This document is a subject to the copyright