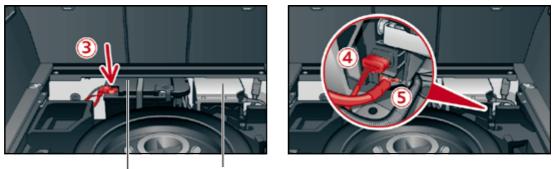

is document is a subject to the copyright of AUDI AG, Ingolstadt. Any duplication, distribution, storage, communication, broadcast and reproduction or transmission of the contents without written approval from AUDI AG is prohibited.





Audi Q5 12 V Mildhybrid

from 2015

#### 12 V lead acid battery and 12 V Lithium-ion battery

In order to deactivate the on-board power supply the 12 V Lithium-ion battery has to be separately disconnected in addition to the 12 V lead acid battery. Therefore:

- 1. remove the cargo floor from the trunk
- 2. raise the front part of cargo floor
- 3. separate the minus pole of the 12 V lead acid battery
- 4. pull out the communication connector plug
- 5. separate the minus pole of the 12 V Lithium-ion battery





12 V Lithium-ion battery

12 V lead battery



12 V Lithium-ion battery

12 V lead battery





Audi Q5 hybrid quattro

2011 - 2016



Legend







### Audi Q5 hybrid quattro

2011 - 2016

#### Identifying feature

The Audi Q5 hybrid quattro can be identified by means of the "hybrid" logo.



Instrument cluster

#### Hints



#### In the case of accidents in which the airbags are deployed, the high-voltage system is deactivated.

In the case of accidents with deployed/undeployed airbags

- Place Vehicle in Park and set parking brake
- Switch off the ignition
- Disconnect the negative terminals of the 12V battery

#### The electric motor is silent!



It may not be possible to detect that the car is ready to go by the noises it makes when in operation, as the electric motor is silent. If the large needle in the dial on the left of th