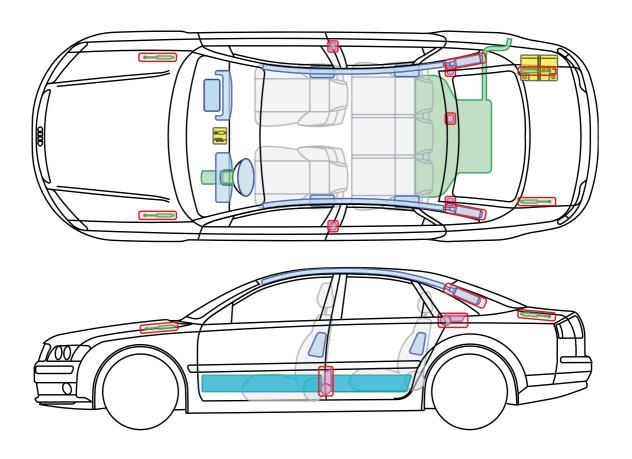

m-ion battery

In order to deactivate the on-board power supply the 12 V Lithium-ion battery in the motor compartment has to be separately disconnected in addition to the 12 V lead acid battery in the luggage compartment. Therefore:

- 1. remove cover engine compartment → access 12 V Lithium-ion battery possible
- 2. pull out the communication connector plug
- 3. separate the minus pole of the 12 V Lithium-ion battery







Fig. show left hand drive, Right hand drive right left reserved





1994 - 2002



Legend



This document is a subject to the copyright of AUDI AG, Ingolstadt. Any duplication, distribution, storage, communication, broadcast and reproduction or transmission of the contents without written approval from AUDI AG is prohibited.

**A**8







Audi A8 / S8

2002 - 2010



Legend



This document is a subject to the copyright of AUDI AG, Ingolstadt. Any duplication, distribution, storage, communication, broadcast and reproduction or transmission of the contents without written approval from AUDI AG is prohibited.





Audi A8 / S8

2010 - 2017



Legend



This document is a subject to the copyright of AUDI AG, Ingolstadt. Any duplication, distribution, storage, communication, broadcast and reproduction or transmission of the contents without written approval from AUDI AG is prohibited.

**A**8







Audi A8

from 2017



48 V Lithium-ion Battery (optional)

WARNING 48 V: Electric arc possible! Turn off ignition before separating the 48 V battery!



Legend



This document is a subject to the copyright of AUDI AG, Ingolstadt. Any duplication, distributio