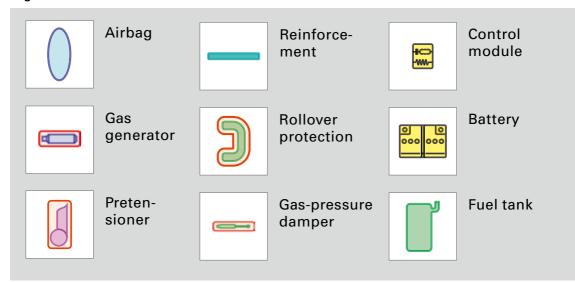

cation, broadcast and reproduction or transmission of the contents without written approval from AUDI AG is prohibited.



**A**5



### Audi A5 / S5 Cabriolet 12 V Mildhybrid

from 2017

#### 12 V lead acid battery and 12 V Lithium-ion battery

In order to deactivate the on-board power supply the 12 V Lithium-ion battery has to be separately disconnected in addition to the 12 V lead acid battery. Therefore:

- 1. remove the cargo floor from the trunk
- 2. remove the spare tire and vehicle tool kit
- 3. remove the battery bar
- 4. separate the minus pole of the 12 V lead acid battery
- 5. pull out the communication connector plug
- 6. separate the minus pole of the 12 V Lithium-ion battery









12 V lead battery

12 V Lithium-ion battery





Audi A6 / S6 / RS6

1997 – 2004



Legend







Audi A6 / S6 / RS6 Avant

1998 - 2004



Legend











## Audi A6 allraod

2001 - 2006



Legend







# Audi A6 / S6 / RS6

2004 - 2008





Legend

Status: 04/2019, AUDI AG



This document is a subject to the copyright of AUDI AG, Ingolstadt. Any duplication, distribution, storage, communication, broadcast and reproduction or transmission of the contents without written approval from AUDI AG is prohibited.







Audi A6 / S6 / RS6

2008 - 2011





Legend



This document is a subject to the copyright of AUDI AG, Ingolstadt. Any duplication, distribution, storage, communication, broadcast and reproduction or transmission of the contents without written approval from AUDI AG is prohibited.





Status: 04/2019, AUDI AG



Audi A6 / S6 / RS6 Avant

2004 - 2012





Legend



T