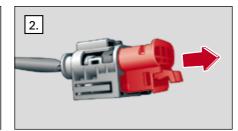

n, broadcast and reproduction or transmission of the contents without written approval from AUDI AG is prohibited.



Status: 04/2019, AUDI AG

Sportback e-tron



### **Characteristic features**

The A3 e-tron can be identified by the e-tron logo, the orange cables (e. g. in engine compartment) and the charging socket.



### Vehicle immobilization

- 1. Gear lever in position park "P"
- 2. Apply parking brake



### Switch off ignition

Press START-ENGINE-STOP button without depressing brake pedal.



Warning: When pressing the START-ENGINE-STOP button and depressing the brake pedal at the same time, the engine will start!





### Deactivation of High Voltage System

### Alternative 1 – Engine compartment accessible

- 1. Localize emergency disconnect
- 2. Open safety disconnect









### Alternative 2 – Emergency disconnect fuse in passenger compartment

- 1. Identify emergency fuse
- 2. Disconnect emergency fuse



Fuse box – **left-hand drive** (steering wheel left)



Fuse box in glove compartment right-hand drive (steering wheel right)



₽ 3





### **Disconnect 12 V battery**

The 12 V battery is located in the luggage compartment below the luggage compartment floor. The cables of both terminals are fed out directly through the plastic cover.



### Disconnect charging cable

Vehicle connected to charging station:

- 1. Unlock vehicle via remote control or central locking switch
- 2. Disconnect charging cable

If required, follow further steps of this rescue data sheet











Audi A3 / S3 / RS3 Limousine





Legend







Audi A3 Cabriolet

from 2013



L