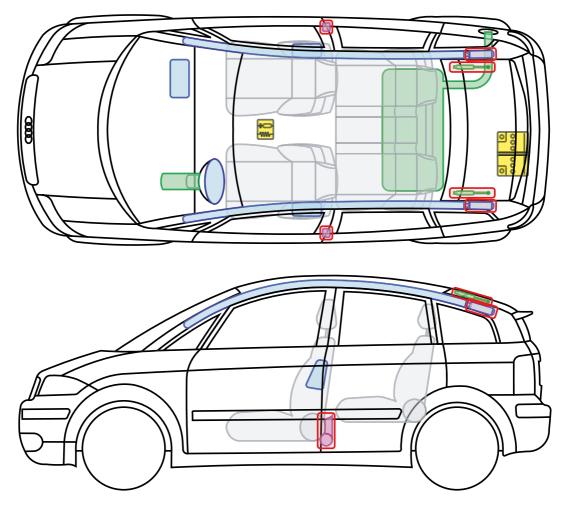

### **Model Overview**

Model cycle

Model name

Audi

Site |

| Wodername                                      | would cycle                | Site |
|------------------------------------------------|----------------------------|------|
|                                                |                            |      |
| Audi 80                                        |                            |      |
|                                                | 1000 1005                  |      |
| Audi 80 / S2                                   | 1990 - 1995                | 4    |
| Audi 80 / S2 / RS2 Avant                       | 1992 - 1995                | 5    |
| Audi 80 / S2 Coupé                             | 1988 - 1996                | 6    |
| Audi 80 Cabriolet                              | 1991 – 2000                | 7    |
|                                                |                            |      |
| Audi 100                                       |                            |      |
| Audi 100                                       | 1000 1001                  |      |
|                                                | 1988 – 1991                | 8    |
| Audi 100 Avant<br>Audi 100 / A6 / S6           | 1988 – 1991                | 9    |
|                                                | 1991 – 1997                | 10   |
| Audi 100 / A6 / S6 Avant                       | 1991 – 1997                | 11   |
|                                                |                            |      |
| Audi 200                                       |                            |      |
| Audi 200 / V8                                  | 1004 1001                  | 12   |
|                                                | 1984 - 1991                |      |
| Audi 200 Avant                                 | 1985 – 1991                | 13   |
|                                                |                            |      |
| A1                                             |                            |      |
| A1 / S1 (3-door)                               | 2010 2019                  | 14   |
|                                                | 2010 – 2018<br>2011 – 2018 | 14   |
| A1 e-tron                                      |                            |      |
| A1 / S1 Sportback                              | 2012 - 2018                | 17   |
| A1 Sportback                                   | from 2018                  | 18   |
|                                                |                            |      |
| Δ2                                             |                            |      |
| A2                                             | 2000 – 2005                | 19   |
| A2                                             | 2000 - 2005                | 13   |
|                                                |                            |      |
| Δ3                                             |                            |      |
| A3 / S3 (3-door)                               | 1996 – 2003                | 20   |
| A3 (5-door)                                    | 1999 – 2003                | 20   |
| A3 / S3 (3-door)                               | 2003 - 2012                | 22   |
| A3 / S3 / RS3 Sportback                        | 2003 - 2012                | 22   |
| A3 Cabriolet                                   | 2004 - 2012<br>2008 - 2013 | 23   |
| A3 / S3 (3-door)                               | from 2012                  | 24   |
|                                                | from 2012                  | 25   |
| A3 / S3 / RS3 Sportback                        | from 2012<br>from 2013     | 26   |
| A3 Sportback g-tron                            |                            |      |
| A3 Sportback e-tron<br>A3 / S3 / RS3 Limousine | from 2014                  | 29   |
| AJ / JJ / KJJ LIMOUSINE                        | from 2013                  | 33   |
|                                                |                            |      |