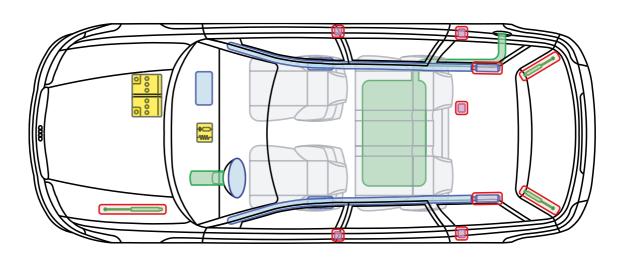

the luggage compartment below the luggage compartment floor. The cables of both terminals are fed out directly through the plastic cover.



### Disconnect charging cable

Vehicle connected to charging station:

- 1. Unlock vehicle via remote control or central locking switch
- 2. Disconnect charging cable

If required, follow further steps of this rescue data sheet











Audi A3 / S3 / RS3 Limousine





Legend







Audi A3 Cabriolet

from 2013



Legend



This document is a subject to the copyright of AUDI AG, Ingolstadt. Any duplication, distribution, storage, communication, broadcast and reproduction or transmission of the contents without written approval from AUDI AG is prohibited.

AЗ







Audi A4 / S4

1995 – 2001





Legend







Audi A4 / S4 / RS4 Avant

1996 - 2001





Legend



This document is a subject to the copyright of AUDI AG, Ingolstadt. Any duplication, distribution, storage, communication, broadcast and reproduction or transmission of the contents without written approval from AUDI AG is prohibited.





Audi A4 / S4

2001 - 2005





Legend



This document is a subject to the copyright of AUDI AG, Ingolstadt. Any duplication, distribution, storage, communication, broadcast and reproduction or transmission of the contents without written approval from AUDI AG is prohibited.







Audi A4 / S4 Avant

2001 - 2005





Legend









# Audi A4 / S4 / RS4

2005 - 2007



only RS4



Legend







Audi A4 / S4 / RS4 Avant

2005 - 2008



only RS4



Legend







Audi A4 / S4 Cabriolet

2002 - 2005





Legend

Status: 04/2019, AUDI AG



Thi