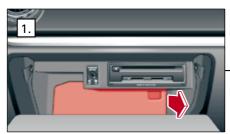

### **Model Overview**

Model cycle

Model name

Audi

Site |

| Wodername                                      | would cycle                | Site |
|------------------------------------------------|----------------------------|------|
|                                                |                            |      |
| Audi 80                                        |                            |      |
|                                                | 1000 1005                  |      |
| Audi 80 / S2                                   | 1990 - 1995                | 4    |
| Audi 80 / S2 / RS2 Avant                       | 1992 - 1995                | 5    |
| Audi 80 / S2 Coupé                             | 1988 - 1996                | 6    |
| Audi 80 Cabriolet                              | 1991 – 2000                | 7    |
|                                                |                            |      |
| Audi 100                                       |                            |      |
| Audi 100                                       | 1000 1001                  |      |
|                                                | 1988 – 1991                | 8    |
| Audi 100 Avant<br>Audi 100 / A6 / S6           | 1988 – 1991                | 9    |
|                                                | 1991 – 1997                | 10   |
| Audi 100 / A6 / S6 Avant                       | 1991 – 1997                | 11   |
|                                                |                            |      |
| Audi 200                                       |                            |      |
| Audi 200 / V8                                  | 1004 1001                  | 12   |
|                                                | 1984 - 1991                |      |
| Audi 200 Avant                                 | 1985 – 1991                | 13   |
|                                                |                            |      |
| A1                                             |                            |      |
| A1 / S1 (3-door)                               | 2010 2019                  | 14   |
|                                                | 2010 – 2018<br>2011 – 2018 | 14   |
| A1 e-tron                                      |                            |      |
| A1 / S1 Sportback                              | 2012 - 2018                | 17   |
| A1 Sportback                                   | from 2018                  | 18   |
|                                                |                            |      |
| Δ2                                             |                            |      |
| A2                                             | 2000 – 2005                | 19   |
| A2                                             | 2000 - 2005                | 13   |
|                                                |                            |      |
| Δ3                                             |                            |      |
| A3 / S3 (3-door)                               | 1996 – 2003                | 20   |
| A3 (5-door)                                    | 1999 – 2003                | 20   |
| A3 / S3 (3-door)                               | 2003 - 2012                | 22   |
| A3 / S3 / RS3 Sportback                        | 2003 - 2012                | 22   |
| A3 Cabriolet                                   | 2004 - 2012<br>2008 - 2013 | 23   |
| A3 / S3 (3-door)                               | from 2012                  | 24   |
|                                                | from 2012                  | 25   |
| A3 / S3 / RS3 Sportback                        | from 2012<br>from 2013     | 26   |
| A3 Sportback g-tron                            |                            |      |
| A3 Sportback e-tron<br>A3 / S3 / RS3 Limousine | from 2014                  | 29   |
| AJ / JJ / KJJ LIMOUSINE                        | from 2013                  | 33   |
|                                                |                            |      |