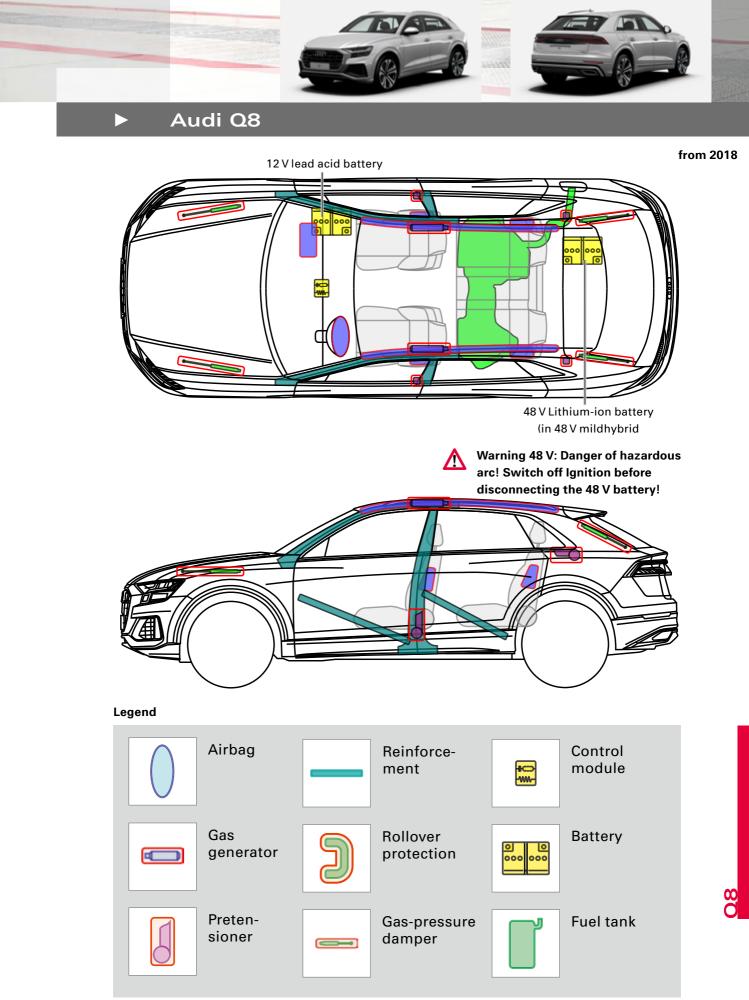

er on the left in the direction of travel.

- 1. Open locking device by rotating it counterclockwise (A), open cover (B)
- 2. Identify emergency disconnect
- 3. Pull out red tab from emergency disconnect
- 4. Pull out black plug while pressing red tab









# Option 2 – Emergency disconnect fuse in passenger compartment

- 1. Remove fuse bock cover
- 2. Identify emergency fuse
- 3. Pull out fuse







e-tron



#### 12 V Battery access

The 12 V battery is located in the foot well on the right vehicle side under a cover and carpet.







#### Disconnect charging cable

Vehicle connected to charging station:

- 1. Unlock vehicle via remote control or central locking switch
- 2. Disconnect charging cable from vehicle

If necessary, follow further steps of this rescue data sheet.









This document is a subject to the copyright of AUDI AG, Ingolstadt. Any duplication, distribution, storage, communication, broadcast and reproduction or transmission of the contents without written approval from AUDI AG is prohibited.



#### 12 V lead acid battery

- 1. remove foot mat
- 2. open floor flap
- 3. separate minus pole of the 12 V battery



#### 48 V Lithium-ion battery (in 48 V mildhybrid)

# The 48 V on-board power supply is automatically deactivated during accidents in which the airbag(s) deployed.

For all other cases, in order to deactivate the on-board power supply the 48 V Lithium-ion battery has to be separately disconnected in addition to the 12 V lead acid battery. Therefore:

### **M** Turn off ignition before separating the 48 V battery!

- 1. remove the cargo f