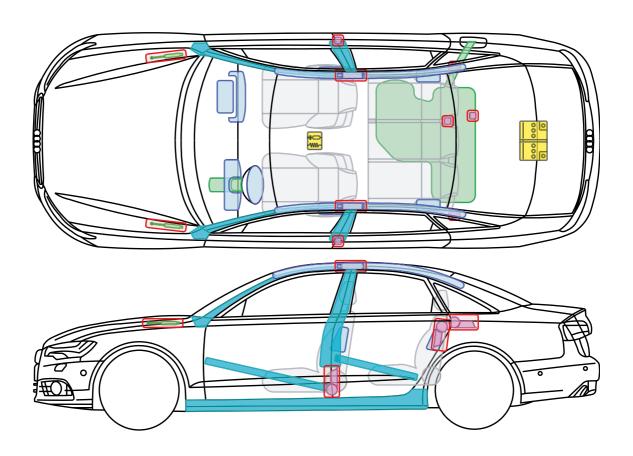

duplication, distribution, storage, communication, broadcast and reproduction or transmission of the contents without written approval from AUDI AG is prohibited.





Status: 04/2019, AUDI AG



Audi A6 / S6 / RS6 Avant

2004 - 2012





Legend



This document is a subject to the copyright of AUDI AG, Ingolstadt. Any duplication, distribution, storage, communication, broadcast and reproduction or transmission of the contents without written approval from AUDI AG is prohibited.





Audi A6 allroad

2006 - 2012





Legend



This document is a subject to the copyright of AUDI AG, Ingolstadt. Any duplication, distribution, storage, communication, broadcast and reproduction or transmission of the contents without written approval from AUDI AG is prohibited.





Audi A6 / S6

2011 – 2018



Legend



This document is a subject to the copyright of AUDI AG, Ingolstadt. Any duplication, distribution, storage, communication, broadcast and reproduction or transmission of the contents without written approval from AUDI AG is prohibited.





Audi A6 / S6 / RS6 Avant

2011 – 2018



Legend



This document is a subject to the copyright of AUDI AG, Ingolstadt. Any duplication, distribution, storage, communication, broadcast and reproduction or transmission of the contents without written approval from AUDI AG is prohibited.

**A6** 







Audi A6 allroad

from 2012



Legend



This document is a subject to the copyright of AUDI AG, Ingolstadt. Any duplication, distribution, storage, communication, broadcast and reproduction or transmission of the contents without written approval