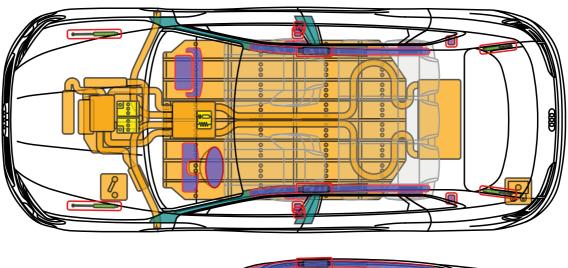

ke pedal.



Risk of Injury: By pressing the START ENINGE STOP button with depressing brake pedal, the engine starts!





2012 - 2017

### Disconnect the negative terminals of the 12V batteries

Lever up the luggage compartment floor. Lift up the tool box element. Disconnect the ground cables from both 12 V batteries (picture on right).



### Identification of the high-voltage components

Identification of the high-voltage battery



Identification of the The high-voltage battery is located under the luggage compartment floor.

It is a Lithium-ion battery.

Identification of the remaining high-voltage components



All the high-voltage leads and the high-voltage connections are provided with orange insulation. These items must not be disconnected or damaged.





Audi e-tron

from 2019





### Legend



This document is a subject to the copyright of AUDI AG, Ingolstadt. Any duplication, distribution, storage, communication, broadcast and reproduction or transmission of the contents without written approval from AUDI AG is prohibited.





### **Characteristic features**

The Audi e-tron can be identified by the characteristic body design (only electric drive variant), the charging socket and the e-tron logo.



### Vehicle immobilization

- 1. Push "P"-Button on gear lever
- 2. Apply parking brake

deselected



### Switch off ignition

Press START-STOP button without depressing brake pedal





Marning: When pressing the START-STOP button and depressing the brake pedal at the same time, the vehicle switch to "ready to drive"!







### Deactivation of High Voltage Syst