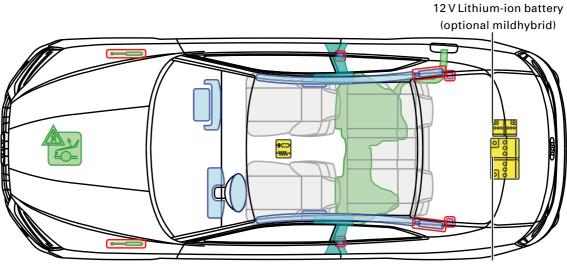

### **Model Overview**

Model cycle

Model name

Audi

Site |

| Wodername                                      | would cycle                | Site |
|------------------------------------------------|----------------------------|------|
|                                                |                            |      |
| Audi 80                                        |                            |      |
|                                                | 1000 1005                  |      |
| Audi 80 / S2                                   | 1990 - 1995                | 4    |
| Audi 80 / S2 / RS2 Avant                       | 1992 - 1995                | 5    |
| Audi 80 / S2 Coupé                             | 1988 - 1996                | 6    |
| Audi 80 Cabriolet                              | 1991 – 2000                | 7    |
|                                                |                            |      |
| Audi 100                                       |                            |      |
| Audi 100                                       | 1000 1001                  |      |
|                                                | 1988 – 1991                | 8    |
| Audi 100 Avant<br>Audi 100 / A6 / S6           | 1988 – 1991                | 9    |
|                                                | 1991 – 1997                | 10   |
| Audi 100 / A6 / S6 Avant                       | 1991 – 1997                | 11   |
|                                                |                            |      |
| Audi 200                                       |                            |      |
| Audi 200 / V8                                  | 1004 1001                  | 12   |
|                                                | 1984 - 1991                |      |
| Audi 200 Avant                                 | 1985 – 1991                | 13   |
|                                                |                            |      |
| A1                                             |                            |      |
| A1 / S1 (3-door)                               | 2010 2019                  | 14   |
|                                                | 2010 – 2018<br>2011 – 2018 | 14   |
| A1 e-tron                                      |                            |      |
| A1 / S1 Sportback                              | 2012 - 2018                | 17   |
| A1 Sportback                                   | from 2018                  | 18   |
|                                                |                            |      |
| Δ2                                             |                            |      |
| A2                                             | 2000 – 2005                | 19   |
| A2                                             | 2000 - 2005                | 13   |
|                                                |                            |      |
| Δ3                                             |                            |      |
| A3 / S3 (3-door)                               | 1996 – 2003                | 20   |
| A3 (5-door)                                    | 1999 – 2003                | 20   |
| A3 / S3 (3-door)                               | 2003 - 2012                | 22   |
| A3 / S3 / RS3 Sportback                        | 2003 - 2012                | 22   |
| A3 Cabriolet                                   | 2004 - 2012<br>2008 - 2013 | 23   |
| A3 / S3 (3-door)                               | from 2012                  | 24   |
|                                                | from 2012                  | 25   |
| A3 / S3 / RS3 Sportback                        | from 2012<br>from 2013     | 26   |
| A3 Sportback g-tron                            |                            |      |
| A3 Sportback e-tron<br>A3 / S3 / RS3 Limousine | from 2014                  | 29   |
| AJ / JJ / KJJ LIMOUSINE                        | from 2013                  | 33   |
|                                                |                            |      |