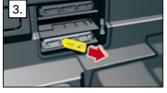

ng the brake pedal at the same time, the vehicle switch to "ready to drive"!







### Deactivation of High Voltage System



🕂 The High Voltage System is automatically deactivated during accidents in which the airbag(s) deployed.

For all other cases, deactivate the High Voltage System as follows

#### Alternative 1 - Emergency disconnect in the vehicle front end accessible,

#### open the motor compartment hood

- 1. Locate the emergency disconnect  $\rightarrow$  on the left side next to the plenum panel
- 2. Pull out red flap from emergency disconnect
- 3. Pull out black plug while pressing the red tab



#### Alternative 2- Emergency disconnect fuse in trunk

- 1. Remove the cargo floor
- 2. Remove fuse box cover
- 3. Identify emergency fuse disconnection tab and pull out the tab











### Disconnect 12 V battery

The 12 V battery is located in the vehicle front end under a cover, next to the plenum panel.

The 12 V negative battery cable is connected to the chassis suspension strut, see picture 1. Unscrew the negative battery cable from the chassis suspension strut, see picture 2.



picture 1



picture 2

The 12 V battery can be accessed when the cover and control boxes located on the top of the battery are removed, see picture 3-5.



picture 3

picture 4

# picture 5

### Disconnect charging cable

Vehicle connected to charging station:

- 1. Unlock vehicle via remote control or central locking switch
- 2. Disconnect charging cable

If needed, refer to additional steps in this rescue sheet







# Audi Q2 / SQ2

from 2016



Legend



This document is a sub