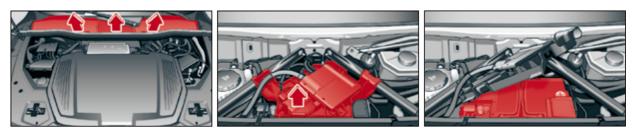

w$  on the left side next to the plenum panel
- 2. Pull out red flap from emergency disconnect
- 3. Pull out black plug while pressing the red tab



#### Alternative 2- Emergency disconnect fuse in trunk

- 1. Remove the cargo floor
- 2. Remove fuse box cover
- 3. Identify emergency fuse disconnection tab and pull out the tab











### Disconnect 12 V battery

The 12 V battery is located in the vehicle front end under a cover, next to the plenum panel.

The 12 V negative battery cable is connected to the chassis suspension strut, see picture 1. Unscrew the negative battery cable from the chassis suspension strut, see picture 2.



picture 1



picture 2

The 12 V battery can be accessed when the cover and control boxes located on the top of the battery are removed, see picture 3-5.



picture 3

picture 4

# picture 5

### Disconnect charging cable

Vehicle connected to charging station:

- 1. Unlock vehicle via remote control or central locking switch
- 2. Disconnect charging cable

If needed, refer to additional steps in this rescue sheet







# Audi Q2 / SQ2

from 2016



Legend



This document is a subject to the copyright of AUDI AG, Ingolstadt. Any duplication, distribution, storage, communication, broadcast and reproduction or transmission of the contents without written approval from AUDI AG is prohibited.





Audi Q3 / RS Q3





Legend



This document is a subject to the copyright of AUDI AG, Ingolstadt. Any duplication, distribution, storage, communication, broadcast and reproduction or transmission of the contents without written approval from AUDI AG