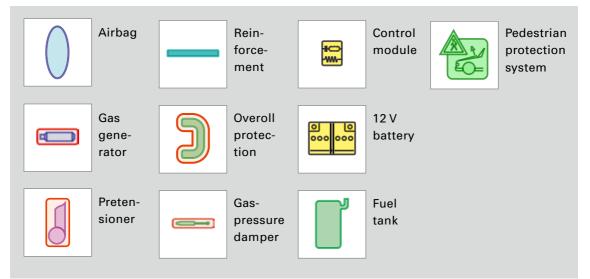

s to be separately disconnected in addition to the 12 V lead acid battery. Therefore:

- 1. remove the cargo floor from the trunk
- 2. remove the spare tire and vehicle tool kit
- 3. remove the battery bar
- 4. separate the minus pole of the 12 V lead acid battery
- 5. pull out the communication connector plug
- 6. separate the minus pole of the 12 V Lithium-ion battery









12 V lead battery

12 V Lithium-ion battery





Audi A5 Sportback g-tron

from 2016



Legend



This document is a subject to the copyright of AUDI AG, Ingolstadt. Any duplication, distribution, storage, communication, broadcast and reproduction or transmission of the contents without written approval from AUDI AG is prohibited.

**A5** 





Audi A5 / S5 Cabriolet

#### from 2017



12 V acid battery



Legend



This document is a subject to the copyright of AUDI AG, Ingolstadt. Any duplication, distribution, storage, communication, broadcast and reproduction or transmission of the contents without written approval from AUDI AG is prohibited.



**A**5



### Audi A5 / S5 Cabriolet 12 V Mildhybrid

from 2017

#### 12 V lead acid battery and 12 V Lithium-ion battery

In order to deactivate the on-board power supply the 12 V Lithium-ion battery has to be separately disconnected in addition to the 12 V lead acid battery. Therefore:

- 1. remove the cargo floor from the trunk
- 2. remove the spare tire and vehicle tool kit
- 3. remove the battery bar
- 4. separate the minus pole of the 12 V lead acid battery
- 5. pull out the communication connector plug
- 6. separate the minus pole of the 12 V Lith