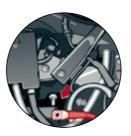

ergency disconnect in the vehicle front end accessible,

#### open the motor compartment hood

- 1. Locate the emergency disconnect  $\rightarrow$  on the left side next to the plenum panel
- 2. Pull out red flap from emergency disconnect
- 3. Pull out black plug while pressing the red tab



#### Alternative 2- Emergency disconnect fuse in trunk

- 1. Remove the cargo floor
- 2. Remove fuse box cover
- 3. Identify emergency fuse disconnection tab and pull out the tab











### Disconnect 12 V battery

The 12 V battery is located in the vehicle front end under a cover, next to the plenum panel.

The 12 V negative battery cable is connected to the chassis suspension strut, see picture 1. Unscrew the negative battery cable from the chassis suspension strut, see picture 2.



picture 1



picture 2

The 12 V battery can be accessed when the cover and control boxes located on the top of the battery are removed, see picture 3-5.



picture 3

picture 4

# picture 5

### Disconnect charging cable

Vehicle connected to charging station:

- 1. Unlock vehicle via remote control or central locking switch
- 2. Disconnect charging cable

If needed, refer to additional steps in this rescue sheet







# Audi Q2 / SQ2

from 2016



Legend



This document is a subject to the copyright of AUDI AG, Ingolstadt. Any duplication, distribution, storage, communication, broadcast and reproduction or transmission of the contents without written approval from AUDI AG is prohibited.





Audi Q3 / RS Q3





Legend



This document is a subject to the copyright of AUDI AG, Ingolstadt. Any dup