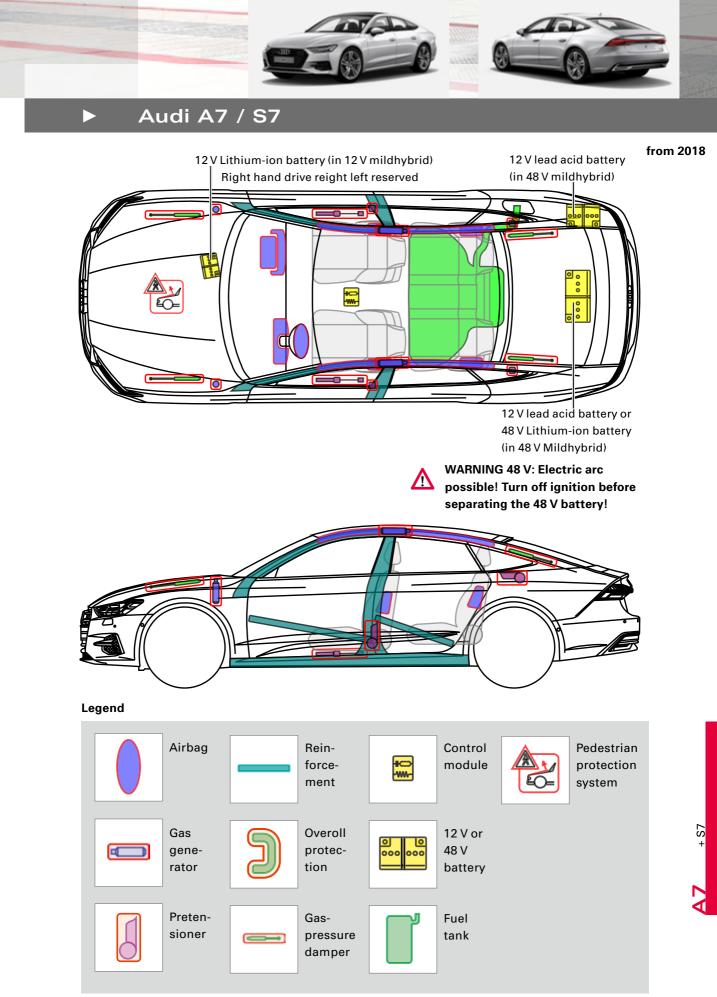

### **Model Overview**

Model cycle

Model name

Audi

Site |

| Wodername                                      | would cycle                | Site |
|------------------------------------------------|----------------------------|------|
|                                                |                            |      |
| Audi 80                                        |                            |      |
|                                                | 1000 1005                  |      |
| Audi 80 / S2                                   | 1990 - 1995                | 4    |
| Audi 80 / S2 / RS2 Avant                       | 1992 - 1995                | 5    |
| Audi 80 / S2 Coupé                             | 1988 - 1996                | 6    |
| Audi 80 Cabriolet                              | 1991 – 2000                | 7    |
|                                                |                            |      |
| Audi 100                                       |                            |      |
| Audi 100                                       | 1000 1001                  |      |
|                                                | 1988 – 1991                | 8    |
| Audi 100 Avant<br>Audi 100 / A6 / S6           | 1988 – 1991                | 9    |
|                                                | 1991 – 1997                | 10   |
| Audi 100 / A6 / S6 Avant                       | 1991 – 1997                | 11   |
|                                                |                            |      |
| Audi 200                                       |                            |      |
| Audi 200 / V8                                  | 1004 1001                  | 12   |
|                                                | 1984 - 1991                |      |
| Audi 200 Avant                                 | 1985 – 1991                | 13   |
|                                                |                            |      |
| A1                                             |                            |      |
| A1 / S1 (3-door)                               | 2010 2019                  | 14   |
|                                                | 2010 – 2018<br>2011 – 2018 | 14   |
| A1 e-tron                                      |                            |      |
| A1 / S1 Sportback                              | 2012 - 2018                | 17   |
| A1 Sportback                                   | from 2018                  | 18   |
|                                                |                            |      |
| Δ2                                             |                            |      |
| A2                                             | 2000 – 2005                | 19   |
| A2                                             | 2000 - 2005                | 13   |
|                                                |                            |      |
| Δ3                                             |                            |      |
| A3 / S3 (3-door)                               | 1996 – 2003                | 20   |
| A3 (5-door)                                    | 1999 – 2003                | 20   |
| A3 / S3 (3-door)                               | 2003 - 2012                | 22   |
| A3 / S3 / RS3 Sportback                        | 2003 - 2012                | 22   |
| A3 Cabriolet                                   | 2004 - 2012<br>2008 - 2013 | 23   |
| A3 / S3 (3-door)                               | from 2012                  | 24   |
|                                                | from 2012                  | 25   |
| A3 / S3 / RS3 Sportback                        | from 2012<br>from 2013     | 26   |
| A3 Sportback g-tron                            |                            |      |
| A3 Sportback e-tron<br>A3 / S3 / RS3 Limousine | from 2014                  | 29   |
| AJ / JJ / KJJ LIMOUSINE                        | from 2013                  | 33   |
|                                                |                            |      |