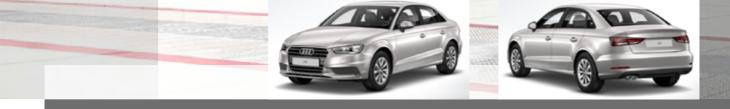

accessible

- 1. Localize emergency disconnect
- 2. Open safety disconnect









### Alternative 2 – Emergency disconnect fuse in passenger compartment

- 1. Identify emergency fuse
- 2. Disconnect emergency fuse



Fuse box – **left-hand drive** (steering wheel left)



Fuse box in glove compartment right-hand drive (steering wheel right)



₽ 3





### **Disconnect 12 V battery**

The 12 V battery is located in the luggage compartment below the luggage compartment floor. The cables of both terminals are fed out directly through the plastic cover.



### Disconnect charging cable

Vehicle connected to charging station:

- 1. Unlock vehicle via remote control or central locking switch
- 2. Disconnect charging cable

If required, follow further steps of this rescue data sheet











Audi A3 / S3 / RS3 Limousine





Legend







Audi A3 Cabriolet

from 2013



Legend



This document is a subject to the copyright of AUDI AG, Ingolstadt. Any duplication, distribution, storage, communication, broadcast and reproduction or transmission of the contents without written approval from AUDI AG is prohibited.

AЗ







Audi A4 / S4

1995 – 2001





Legend







Audi A4 / S4 / RS4 Avant

1996 - 2001





Legend



This document is a subject to the copyright of AUDI AG, Ingolstadt. Any duplication, distribution, storage, communication, broadcast and reproduction or transmission of the contents without written approval from AUDI AG is prohibited.





Audi A4 / S4

2001 - 2005





Legend



This document is a subject to the copyright of AUDI AG, Ingolstadt. Any duplication