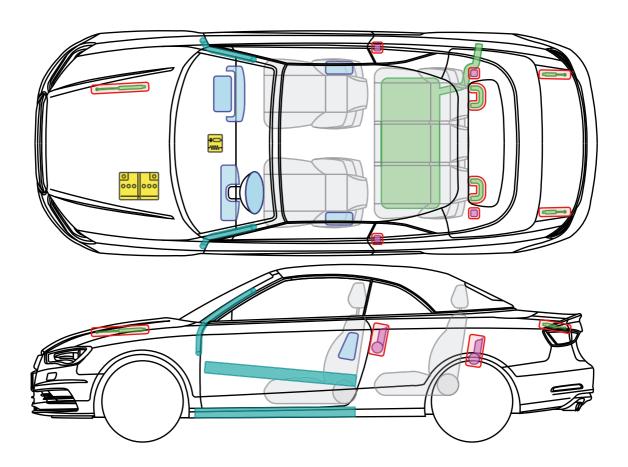

### Hints

/ In the case of accidents in which the airbags are deployed, the high-voltage system is deactivated. If the vehicle is connected to the charging point/socket, the charging cable is to be disconnected.