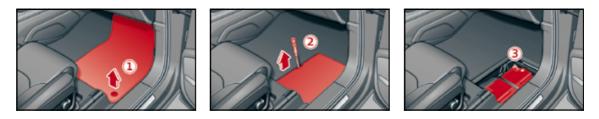

ge leads and the high-voltage connections are provided with orange insulation. These items must not be disconnected or damaged.

D D





Audi Q7

2006 - 2015





Legend



This document is a subject to the copyright of AUDI AG, Ingolstadt. Any duplication, distribution, storage, communication, broadcast and reproduction or transmission of the contents without written approval from AUDI AG is prohibited.



## Audi Q7 / SQ7



This document is a subject to the copyright of AUDI AG, Ingolstadt. Any duplication, distribution, storage, communication, broadcast and reproduction or transmission of the contents without written approval from AUDI AG is prohibited.



from 2015



#### 12 V lead acid battery

- 1. remove foot mat
- 2. open floor flap
- 3. separate minus pole of the 12 V battery



#### 48 V Lithium-ion battery (SQ7)



For all other cases, in order to deactivate the on-board power supply the 48 V Lithium-ion battery has to be separately disconnected in addition to the 12 V lead acid battery. Therefore:

### Turn off ignition before separating the 48 V battery!

- 1. remove the cargo floor from the trunk
- 2. pull out the communication connector plug
- 3. remove the left sided pole cap and undo the screws of the minus pole (brown/purple cable).











+ SQ7



### Audi Q7 e-tron

from 2015



This document is a subject to the copyright of AUDI AG, Ingolstadt. Any duplication, distribution, storage, communication, broadcast and reproduction or transmission of the contents without written approval from AUDI AG is prohibited.



e-tron

**D** 



#### **Characteri