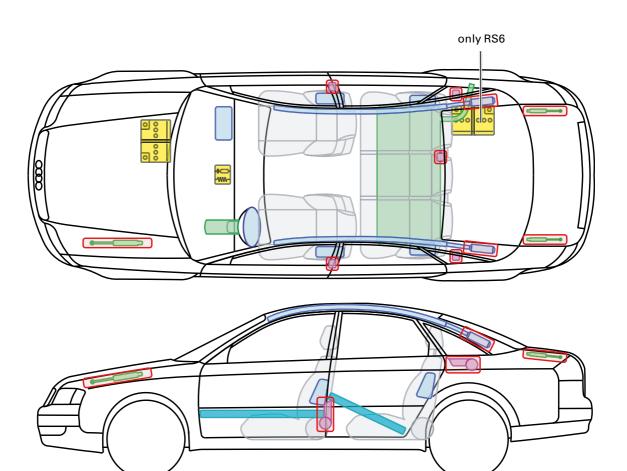

e, communication, broadcast and reproduction or transmission of the contents without written approval from AUDI AG is prohibited.



**A**5



### Audi A5 / S5 Cabriolet 12 V Mildhybrid

from 2017

#### 12 V lead acid battery and 12 V Lithium-ion battery

In order to deactivate the on-board power supply the 12 V Lithium-ion battery has to be separately disconnected in addition to the 12 V lead acid battery. Therefore:

- 1. remove the cargo floor from the trunk
- 2. remove the spare tire and vehicle tool kit
- 3. remove the battery bar
- 4. separate the minus pole of the 12 V lead acid battery
- 5. pull out the communication connector plug
- 6. separate the minus pole of the 12 V Lithium-ion battery









12 V lead battery

12 V Lithium-ion battery





Audi A6 / S6 / RS6

1997 – 2004



Legend







Audi A6 / S6 / RS6 Avant

1998 - 2004



Legend











## Audi A6 allraod

2001 - 2006



Legend







# Audi A6 / S6 / RS6

2004 - 2008





Legend

Status: 04/2019, AUDI AG



This document is a subject to the copyright of AUDI AG, Ingolstadt. Any duplication, distribution, storage, communication, broadcast and reproduction or transmission of the contents without written approval from AUDI AG is prohibited.







Audi A6 / S6 / RS6

2008 - 2011





Legend



This document is a subject to the copyright of AUDI AG, Ingolstadt. Any duplication, distribution, storage, communication, broadcast and reproduction or transmission of the contents without written approval from AUDI AG is prohibited.





Status: 04/2019, AUDI AG



Audi A6 / S6 / RS6 Avant

2004 - 2012





L