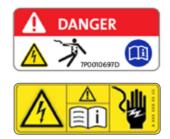

or the internal combustion engine may start automatically.

#### Switch off the ignition



With the ignition switched on:

Press START ENGINE STOP button without depressing brake pedal.



Risk of Injury: By pressing the START ENINGE STOP button with depressing brake pedal, the engine starts!





2012 - 2017

### Disconnect the negative terminals of the 12V batteries

Lever up the luggage compartment floor. Lift up the tool box element. Disconnect the ground cables from both 12 V batteries (picture on right).



### Identification of the high-voltage components

Identification of the high-voltage battery



Identification of the The high-voltage battery is located under the luggage compartment floor.

It is a Lithium-ion battery.

Identification of the remaining high-voltage components



All the high-voltage leads and the high-voltage connections are provided with orange insulation. These items must not be disconnected or damaged.





Audi e-tron

from 2019





### Legend



This document is a subject to the copyright of AUDI AG, Ingolstadt. Any duplication, distribution, storage, communication, broadcast and reproduction or transmission of the contents without written approval from AUDI AG is prohibited.





### **Characteristic features**

The Audi e-tron can be identified by the characteristic body design (only electric drive variant), the charging socket and the e-tron logo.



### Vehicle immobilization

- 1. Push "P"-Button on gear lever
- 2. Apply parking brake

deselected



### Switch off ignition

Press START-STOP button without depressing brake pedal





M