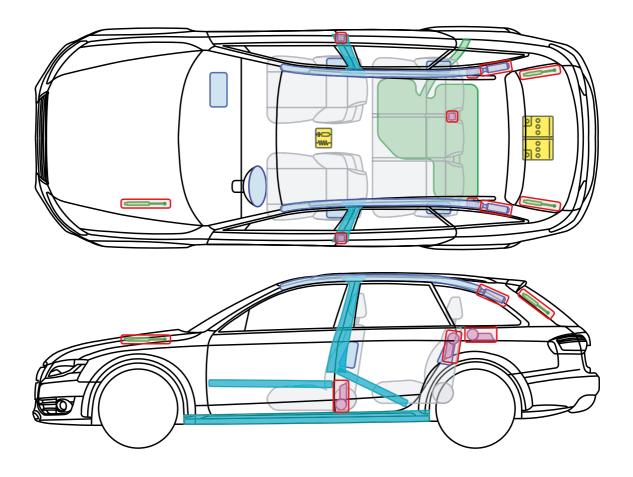

Quickfinder

66

67

Continued on next page

A5 Sportback g-tron

A5 / S5 Cabriolet

from 2016

from 2017