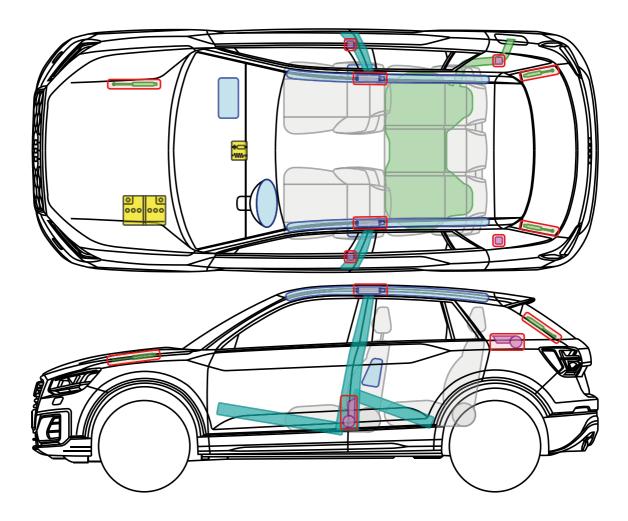

### **Model Overview**

Model cycle

Model name

Audi

Site |

| Wodername                                      | would cycle                | Site |
|------------------------------------------------|----------------------------|------|
|                                                |                            |      |
| Audi 80                                        |                            |      |
|                                                | 1000 1005                  |      |
| Audi 80 / S2                                   | 1990 - 1995                | 4    |
| Audi 80 / S2 / RS2 Avant                       | 1992 - 1995                | 5    |
| Audi 80 / S2 Coupé                             | 1988 - 1996                | 6    |
| Audi 80 Cabriolet                              | 1991 – 2000                | 7    |
|                                                |                            |      |
| Audi 100                                       |                            |      |
| Audi 100                                       | 1000 1001                  |      |
|                                                | 1988 – 1991                | 8    |
| Audi 100 Avant<br>Audi 100 / A6 / S6           | 1988 – 1991                | 9    |
|                                                | 1991 – 1997                | 10   |
| Audi 100 / A6 / S6 Avant                       | 1991 – 1997                | 11   |
|                                                |                            |      |
| Audi 200                                       |                            |      |
| Audi 200 / V8                                  | 1004 1001                  | 12   |
|                                                | 1984 - 1991                |      |
| Audi 200 Avant                                 | 1985 – 1991                | 13   |
|                                                |                            |      |
| A1                                             |                            |      |
| A1 / S1 (3-door)                               | 2010 2019                  | 14   |
|                                                | 2010 – 2018<br>2011 – 2018 | 14   |
| A1 e-tron                                      |                            |      |
| A1 / S1 Sportback                              | 2012 - 2018                | 17   |
| A1 Sportback                                   | from 2018                  | 18   |
|                                                |                            |      |
| Δ2                                             |                            |      |
| A2                                             | 2000 – 2005                | 19   |
| A2                                             | 2000 - 2005                | 13   |
|                                                |                            |      |
| Δ3                                             |                            |      |
| A3 / S3 (3-door)                               | 1996 – 2003                | 20   |
| A3 (5-door)                                    | 1999 – 2003                | 20   |
| A3 / S3 (3-door)                               | 2003 - 2012                | 22   |
| A3 / S3 / RS3 Sportback                        | 2003 - 2012                | 22   |
| A3 Cabriolet                                   | 2004 - 2012<br>2008 - 2013 | 23   |
| A3 / S3 (3-door)                               | from 2012                  | 24   |
|                                                | from 2012                  | 25   |
| A3 / S3 / RS3 Sportback                        | from 2012<br>from 2013     | 26   |
| A3 Sportback g-tron                            |                            |      |
| A3 Sportback e-tron<br>A3 / S3 / RS3 Limousine | from 2014                  | 29   |
| AJ / JJ / KJJ LIMOUSINE                        | from 2013                  | 33   |
|                                                |                            |      |