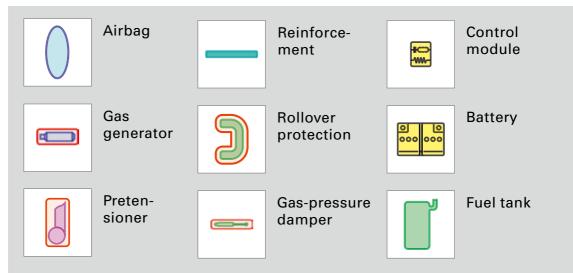

compartment below the luggage compartment floor. The cables of both terminals are fed out directly through the plastic cover.



### Disconnect charging cable

Vehicle connected to charging station:

- 1. Unlock vehicle via remote control or central locking switch
- 2. Disconnect charging cable

If required, follow further steps of this rescue data sheet











Audi A3 / S3 / RS3 Limousine





Legend







Audi A3 Cabriolet

from 2013



Legend



This document is a subject to the copyright of AUDI AG, Ingolstadt. Any duplication, distribution, storage, communication, broadcast and reproduction or transmission of the contents without written approval from AUDI AG is prohibited.

AЗ







Audi A4 / S4

1995 – 2001





Legend







Audi A4 / S4 / RS4 Avant

1996 - 2001





Legend



This document is a subject to the copyright of AUDI AG, Ingolstadt. Any duplication, distribution, storage, communication, broadcast and reproduction or transmission of the contents without written approval from AUDI AG is prohibited.





Audi A4 / S4

2001 - 2005





Legend



This document is a subject to the copyright of AUDI AG, Ingolstadt. Any duplication, distribution, storage, communication, broadcast and reproduction or transmission of the contents without written approval from AUDI AG is prohibited.







Audi A4 / S4 Avant

2001 - 2005





Legend









# Audi A4 / S4 / RS4

2005 - 2007



only RS4



Legend







Audi A4 / S4 / RS4 Avant

2005 - 2008



only RS4



Legend







Audi A4 / S4 Cabriolet

2002 - 2005





Legend

Status: 04/2019, AUDI AG



This document i