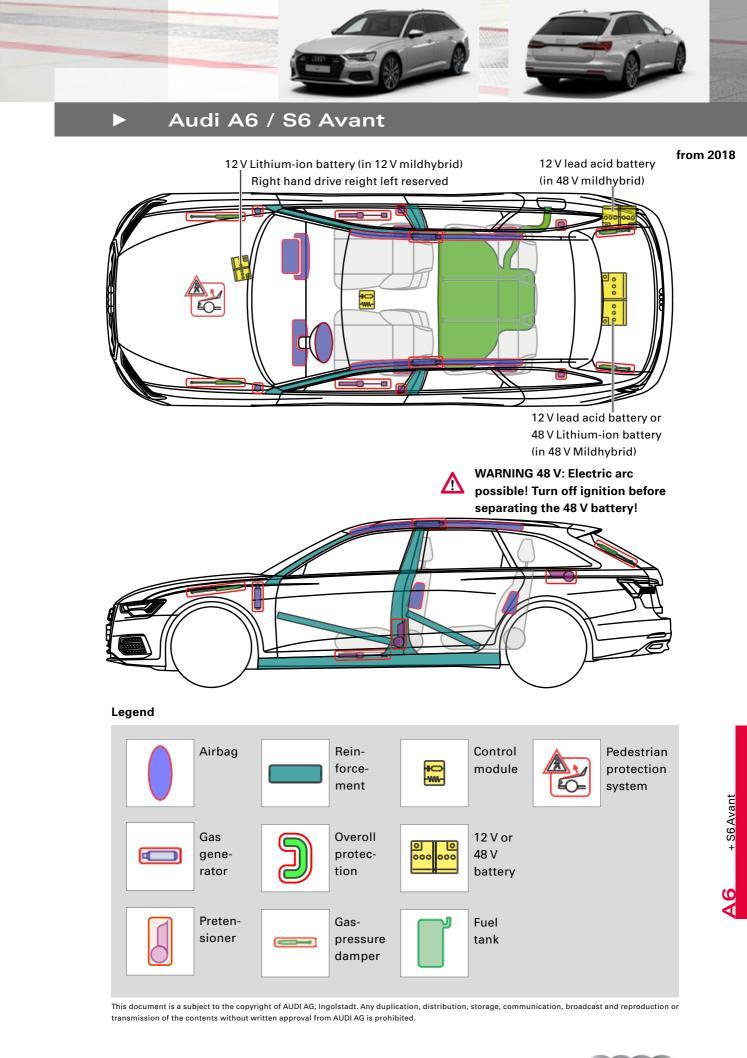

are tire and vehicle tool kit
- 3. strip the lining of the spare wheel recess as shown below
- 4. pull out the communication connector plug
- 5. remove the right sided pole cap and undo the screws of the minus pole (brown/purpur cable).

WARNING! Hazard due to electric arc









S6



### 12 V Lithium-ion battery

In order to deactivate the on-board power supply the 12 V Lithium-ion battery in the motor compartment has to be separately disconnected in addition to the 12 V lead acid battery in the luggage compartment. Therefore:

- 1. remove cover engine compartment → access 12 V Lithium-ion battery possible
- 2. pull out the communication connector plug
- 3. separate the minus pole of the 12 V Lithium-ion battery







Fig. show left hand drive, Right hand drive right left reserved









# Audi A6 Avant 48 V Mildhybrid

from 2018

### 12 V lead acid battery

- remove the battery cover
- separate the minus pole of the 12V battery



### 48 V Lithium-ion battery

# The 48 V on-board Lithium-ion battery is automatically deactivated during accidents in which the airbag(s) deployed.

For all other cases, in order to deactivate the on-board power supply the 48 V Lithium-ion battery has to be separately disconnected in addition to the 12 V lead acid battery. Therefore:

## Turn off ignition before separating the 48V battery!

- 1. remove the cargo floor from the trunk
- 2. remove the spare tire and vehicle tool kit
- 3. strip the lining of the spare wheel recess as shown below
- 4. pull out the communication connector plug
- remove the right sided pole cap and undo the scre