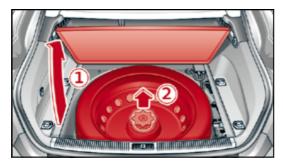

### **Model Overview**

Model cycle

Model name

Audi

Site |

| Wodername                                      | would cycle                | Site |
|------------------------------------------------|----------------------------|------|
|                                                |                            |      |
| Audi 80                                        |                            |      |
|                                                | 1000 1005                  |      |
| Audi 80 / S2                                   | 1990 - 1995                | 4    |
| Audi 80 / S2 / RS2 Avant                       | 1992 - 1995                | 5    |
| Audi 80 / S2 Coupé                             | 1988 - 1996                | 6    |
| Audi 80 Cabriolet                              | 1991 – 2000                | 7    |
|                                                |                            |      |
| Audi 100                                       |                            |      |
| Audi 100                                       | 1000 1001                  |      |
|                                                | 1988 – 1991                | 8    |
| Audi 100 Avant<br>Audi 100 / A6 / S6           | 1988 – 1991                | 9    |
|                                                | 1991 – 1997                | 10   |
| Audi 100 / A6 / S6 Avant                       | 1991 – 1997                | 11   |
|                                                |                            |      |
| Audi 200                                       |                            |      |
| Audi 200 / V8                                  | 1004 1001                  | 12   |
|                                                | 1984 - 1991                |      |
| Audi 200 Avant                                 | 1985 – 1991                | 13   |
|                                                |                            |      |
| A1                                             |                            |      |
| A1 / S1 (3-door)                               | 2010 2019                  | 14   |
|                                                | 2010 – 2018<br>2011 – 2018 | 14   |
| A1 e-tron                                      |                            |      |
| A1 / S1 Sportback                              | 2012 - 2018                | 17   |
| A1 Sportback                                   | from 2018                  | 18   |
|                                                |                            |      |
| Δ2                                             |                            |      |
| A2                                             | 2000 – 2005                | 19   |
| A2                                             | 2000 - 2005                | 13   |
|                                                |                            |      |
| Δ3                                             |                            |      |
| A3 / S3 (3-door)                               | 1996 – 2003                | 20   |
| A3 (5-door)                                    | 1999 – 2003                | 20   |
| A3 / S3 (3-door)                               | 2003 - 2012                | 22   |
| A3 / S3 / RS3 Sportback                        | 2003 - 2012                | 22   |
| A3 Cabriolet                                   | 2004 - 2012<br>2008 - 2013 | 23   |
| A3 / S3 (3-door)                               | from 2012                  | 24   |
|                                                | from 2012                  | 25   |
| A3 / S3 / RS3 Sportback                        | from 2012<br>from 2013     | 26   |
| A3 Sportback g-tron                            |                            |      |
| A3 Sportback e-tron<br>A3 / S3 / RS3 Limousine | from 2014                  | 29   |
| AJ / JJ / KJJ LIMOUSINE                        | from 2013                  | 33   |
|                                                |                            |      |