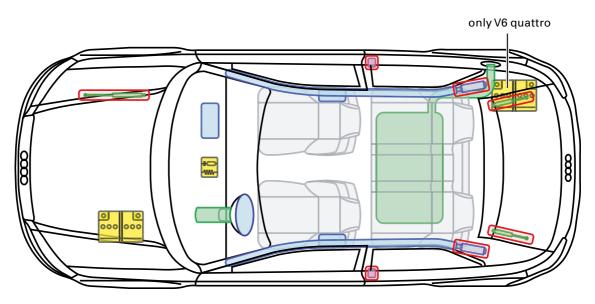

ded with orange insulation. These items must not be disconnected or damaged.



Audi A1 / S1 Sportback



Legend



This document is a subject to the copyright of AUDI AG, Ingolstadt. Any duplication, distribution, storage, communication, broadcast and reproduction or transmission of the contents without written approval from AUDI AG is prohibited.





## Audi A1 Sportback





Legend







Audi A2

2000 - 2005



Legend



This document is a subject to the copyright of AUDI AG, Ingolstadt. Any duplication, distribution, storage, communication, broadcast and reproduction or transmission of the contents without written approval from AUDI AG is prohibited.







Audi A3 / S3 (3-door)

1996 - 2003





Legend







Audi A3 (5-door)

1999 - 2003





Legend







Audi A3 / S3 (3-door)







Legend



This document is a subject to the copyright of AUDI AG, Ingolstadt. Any duplication, distribution, storage, communication, broadcast and reproduction or transmission of the contents without written approval from AUDI AG is prohibited.







2004 - 2012





Legend







Audi A3 Cabriolet

2008 - 2013



Legend



This document is a subject to the copyright of AUDI AG, Ingolstadt. Any duplication, distribution, storage, communication, broadcast and reproduction or transmission of the contents without written approval from AUDI AG is prohibited.





Audi A3 / S3 (3-door)

from 2012



Legend







Audi A3 / S3 / RS3 Sportback





Legend



This document is a subject to the copyright of AUDI AG, Ingolstadt. Any duplication, distribution, storage, communication, broadcast an