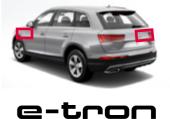

m-ion battery has to be separately disconnected in addition to the 12 V lead acid battery. Therefore:

### Turn off ignition before separating the 48 V battery!

- 1. remove the cargo floor from the trunk
- 2. pull out the communication connector plug
- 3. remove the left sided pole cap and undo the screws of the minus pole (brown/purple cable).











+ SQ7



### Audi Q7 e-tron

from 2015



This document is a subject to the copyright of AUDI AG, Ingolstadt. Any duplication, distribution, storage, communication, broadcast and reproduction or transmission of the contents without written approval from AUDI AG is prohibited.



e-tron

**D** 



#### **Characteristic features**

The Q7 e-tron may be identified by the charge level indicator, the charging socket and the e-tron logo.







#### Vehicle immobilization

- 1. Push "P" button on gear lever
- 2. Apply parking brake



/!\

#### Switch off ignition

Press START-ENGINE-STOP button without depressing brake pedal.



Warning: When pressing the START-ENGINE-STOP button and depressing the brake pedal at the same time, the engine will start!





#### Deactivation of High Voltage System (HV)

#### **Option 1 – Engine compartment accessible**

Emergency disconnect is located in the engine department under a cover on the left in the direction of travel.

- 1. Open locking device by rotating it counterclockwise (A), open cover (B)
- 2. Identify emergency disconnect
- 3. Pull out red tab from emergency disconnect
- 4. Pull out black plug while pressing red tab









# Option 2 – Emergency disconnect fuse in passenger c