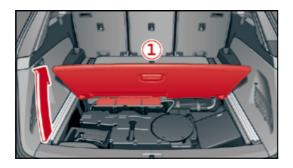

f AUDI AG, Ingolstadt. Any duplication, distribution, storage, communication, broadcast and reproduction or transmission of the contents without written approval from AUDI AG is prohibited.



from 2015



#### 12 V lead acid battery

- 1. remove foot mat
- 2. open floor flap
- 3. separate minus pole of the 12 V battery



#### 48 V Lithium-ion battery (SQ7)



For all other cases, in order to deactivate the on-board power supply the 48 V Lithium-ion battery has to be separately disconnected in addition to the 12 V lead acid battery. Therefore:

### Turn off ignition before separating the 48 V battery!

- 1. remove the cargo floor from the trunk
- 2. pull out the communication connector plug
- 3. remove the left sided pole cap and undo the screws of the minus pole (brown/purple cable).











+ SQ7



### Audi Q7 e-tron

from 2015



This document is a subject to the copyright of AUDI AG, Ingolstadt. Any duplication, distribution, storage, communication, broadcast and reproduction or transmission of the contents without written approval from AUDI AG is prohibited.



e-tron

**D** 



#### **Characteristic features**

The Q7 e-tron may be identified by the charge level indicator, the charging socket and the e-tron logo.







#### Vehicle immobilization

- 1. Push "P" button on gear lever
- 2. Apply parking brake



/!\

#### Switch off ignition

Press START-ENGINE-STOP button without depressing brake pedal.



Warning: When pressing the START-ENGINE-STOP button and depressing the brake pedal at the same time, the engine will start!





#### Deactivation of High Volta