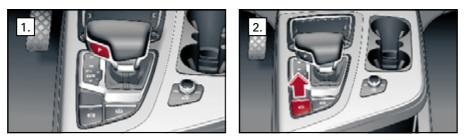

### **Model Overview**

Model cycle

Model name

Audi

Site |

| Wodername                                      | would cycle                | Site |
|------------------------------------------------|----------------------------|------|
|                                                |                            |      |
| Audi 80                                        |                            |      |
|                                                | 1000 1005                  |      |
| Audi 80 / S2                                   | 1990 - 1995                | 4    |
| Audi 80 / S2 / RS2 Avant                       | 1992 - 1995                | 5    |
| Audi 80 / S2 Coupé                             | 1988 - 1996                | 6    |
| Audi 80 Cabriolet                              | 1991 – 2000                | 7    |
|                                                |                            |      |
| Audi 100                                       |                            |      |
| Audi 100                                       | 1000 1001                  |      |
|                                                | 1988 – 1991                | 8    |
| Audi 100 Avant<br>Audi 100 / A6 / S6           | 1988 – 1991                | 9    |
|                                                | 1991 – 1997                | 10   |
| Audi 100 / A6 / S6 Avant                       | 1991 – 1997                | 11   |
|                                                |                            |      |
| Audi 200                                       |                            |      |
| Audi 200 / V8                                  | 1004 1001                  | 12   |
|                                                | 1984 - 1991                |      |
| Audi 200 Avant                                 | 1985 – 1991                | 13   |
|                                                |                            |      |
| A1                                             |                            |      |
| A1 / S1 (3-door)                               | 2010 2019                  | 14   |
|                                                | 2010 – 2018<br>2011 – 2018 | 14   |
| A1 e-tron                                      |                            |      |
| A1 / S1 Sportback                              | 2012 - 2018                | 17   |
| A1 Sportback                                   | from 2018                  | 18   |
|                                                |                            |      |
| Δ2                                             |                            |      |
| A2                                             | 2000 – 2005                | 19   |
| A2                                             | 2000 - 2005                | 13   |
|                                                |                            |      |
| Δ3                                             |                            |      |
| A3 / S3 (3-door)                               | 1996 – 2003                | 20   |
| A3 (5-door)                                    | 1999 – 2003                | 20   |
| A3 / S3 (3-door)                               | 2003 - 2012                | 22   |
| A3 / S3 / RS3 Sportback                        | 2003 - 2012                | 22   |
| A3 Cabriolet                                   | 2004 - 2012<br>2008 - 2013 | 23   |
| A3 / S3 (3-door)                               | from 2012                  | 24   |
|                                                | from 2012                  | 25   |
| A3 / S3 / RS3 Sportback                        | from 2012<br>from 2013     | 26   |
| A3 Sportback g-tron                            |                            |      |
| A3 Sportback e-tron<br>A3 / S3 / RS3 Limousine | from 2014                  | 29   |
| AJ / JJ / KJJ LIMOUSINE                        | from 2013                  | 33   |
|                                                |                            |      |