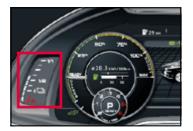

thium-ion battery has to be separately disconnected in addition to the 12 V lead acid battery. Therefore:

### Turn off ignition before separating the 48 V battery!

- 1. remove the cargo floor from the trunk
- 2. pull out the communication connector plug
- 3. remove the left sided pole cap and undo the screws of the minus pole (brown/purple cable).











+ SQ7



### Audi Q7 e-tron

from 2015



This document is a subject to the copyright of AUDI AG, Ingolstadt. Any duplication, distribution, storage, communication, broadcast and reproduction or transmission of the contents without written approval from AUDI AG is prohibited.



e-tron

**D** 



#### **Characteristic features**

The Q7 e-tron may be identified by the charge level indicator, the charging socket and the e-tron logo.







#### Vehicle immobilization

- 1. Push "P" button on gear lever
- 2. Apply parking brake



/!\

#### Switch off ignition

Press START-ENGINE-STOP button without depressing brake pedal.



Warning: When pressing the START-ENGINE-STOP button and depressing the brake pedal at the same time, the engine will start!





#### Deactivation of High Voltage System (HV)

#### **Option 1 – Engine compartment accessible**

Emergency disconnect is located in the engine department under a cover on the left in the direction of travel.

- 1. Open locking device by rotating it counterclockwise (A), open cover (B)
- 2. Identify emergency disconnect
- 3. Pull out red tab from emergency disconnect
- 4. Pull out black plug while pressing red tab









# Option 2 – Emergency disconnect fuse in passeng