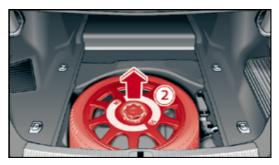

duplication, distribution, storage, communication, broadcast and reproduction or transmission of the contents without written approval from AUDI AG is prohibited.







Audi A4 allroad

2012 - 2016



Legend







Audi A4 / S4

# 

Legend







# Audi A4 12 V Mildhybrid

from 2015

#### 12 V lead acid battery and 12 V Lithium-ion battery

In order to deactivate the on-board power supply the 12 V Lithium-ion battery has to be separately disconnected in addition to the 12 V lead acid battery. Therefore:

- 1. remove the cargo floor from the trunk
- 2. remove the spare tire and vehicle tool kit
- 3. remove the battery bar
- 4. separate the minus pole of the 12 V lead acid battery
- 5. pull out the communication connector plug
- 6. separate the minus pole of the 12 V Lithium-ion battery









12 V lead battery

12 V Lithium-ion battery





Audi A4 / S4 / RS4 Avant

#### from 2015



12 V lead acid battery



Legend







### Audi A4 / S4 / RS4 Avant 12 V Mildhybrid

from 2015

#### 12 V lead acid battery and 12 V Lithium-ion battery

In order to deactivate the on-board power supply the 12 V Lithium-ion battery has to be separately disconnected in addition to the 12 V lead acid battery. Therefore:

- 1. remove the cargo floor from the trunk
- 2. remove the spare tire and vehicle tool kit
- 3. remove the battery bar
- 4. separate the minus pole of the 12 V lead acid battery
- 5. pull out the communication connector plug
- 6. separate the minus pole of the 12 V Lithium-ion battery









12 V lead battery

12 V Lithium-ion battery





Audi A4 Avant g-tron

from 2016