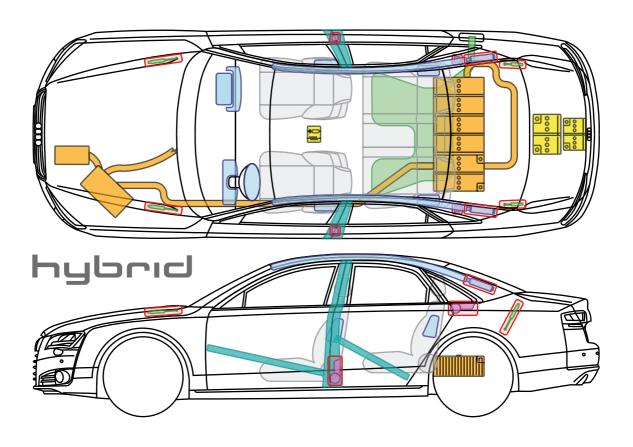

ard Lithium-ion battery is automatically deactivated during accidents in which the airbag(s) deployed.

For all other cases, in order to deactivate the on-board power supply the 48 V Lithium-ion battery has to be separately disconnected in addition to the 12 V lead acid battery. Therefore:

## Turn off ignition before separating the 48 V battery!

- 1. remove the cargo floor from the trunk
- 2. remove the spare tire and vehicle tool kit
- 3. strip the lining of the spare wheel recess as shown below
- 4. remove the plastic cover from the 48 V battery by removing the three plastic bolts with a screwdriver





- 5. pull out the communication connector plug
- 6. remove the right sided pole cap and undo the screws of the minus pole (brown/purpur cable).











Audi A8 hybrid

2012 - 2017



Legend



This document is a subject to the copyright of AUDI AG, Ingolstadt. Any duplication, distribution, storage, communication, broadcast and reproduction or transmission of the contents without written approval from AUDI AG is prohibited.







# Audi A8 hybrid

2012 - 2017

### Identifying feature

The Audi A8 hybrid can be identified by means of the "hybrid" logo and the orange cables in the engine compartment.



Instrument cluster

#### Door sill trim strip

#### Hints

# In the case of accidents in which the airbags are deployed, the high-voltage system is deactivated.

In the case of accidents with deployed/undeployed airbags

- Place Vehicle in Park and set parking brake
- Switch off the ignition
- Disconnect the negative terminals of the 12V battery

### The electric motor