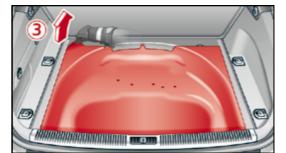

### **Model Overview**

Model cycle

Model name

Audi

Site |

| Wodername                                      | would cycle                | Site |
|------------------------------------------------|----------------------------|------|
|                                                |                            |      |
| Audi 80                                        |                            |      |
|                                                | 1000 1005                  |      |
| Audi 80 / S2                                   | 1990 - 1995                | 4    |
| Audi 80 / S2 / RS2 Avant                       | 1992 - 1995                | 5    |
| Audi 80 / S2 Coupé                             | 1988 - 1996                | 6    |
| Audi 80 Cabriolet                              | 1991 – 2000                | 7    |
|                                                |                            |      |
| Audi 100                                       |                            |      |
| Audi 100                                       | 1000 1001                  |      |
|                                                | 1988 – 1991                | 8    |
| Audi 100 Avant<br>Audi 100 / A6 / S6           | 1988 – 1991                | 9    |
|                                                | 1991 – 1997                | 10   |
| Audi 100 / A6 / S6 Avant                       | 1991 – 1997                | 11   |
|                                                |                            |      |
| Audi 200                                       |                            |      |
| Audi 200 / V8                                  | 1004 1001                  | 12   |
|                                                | 1984 - 1991                |      |
| Audi 200 Avant                                 | 1985 – 1991                | 13   |
|                                                |                            |      |
| A1                                             |                            |      |
| A1 / S1 (3-door)                               | 2010 2019                  | 14   |
|                                                | 2010 – 2018<br>2011 – 2018 | 14   |
| A1 e-tron                                      |                            |      |
| A1 / S1 Sportback                              | 2012 - 2018                | 17   |
| A1 Sportback                                   | from 2018                  | 18   |
|                                                |                            |      |
| Δ2                                             |                            |      |
| A2                                             | 2000 – 2005                | 19   |
| A2                                             | 2000 - 2005                | 13   |
|                                                |                            |      |
| Δ3                                             |                            |      |
| A3 / S3 (3-door)                               | 1996 – 2003                | 20   |
| A3 (5-door)                                    | 1999 – 2003                | 20   |
| A3 / S3 (3-door)                               | 2003 - 2012                | 22   |
| A3 / S3 / RS3 Sportback                        | 2003 - 2012                | 22   |
| A3 Cabriolet                                   | 2004 - 2012<br>2008 - 2013 | 23   |
| A3 / S3 (3-door)                               | from 2012                  | 24   |
|                                                | from 2012                  | 25   |
| A3 / S3 / RS3 Sportback                        | from 2012<br>from 2013     | 26   |
| A3 Sportback g-tron                            |                            |      |
| A3 Sportback e-tron<br>A3 / S3 / RS3 Limousine | from 2014                  | 29   |
| AJ / JJ / KJJ LIMOUSINE                        | from 2013                  | 33   |
|                                                |                            |      |