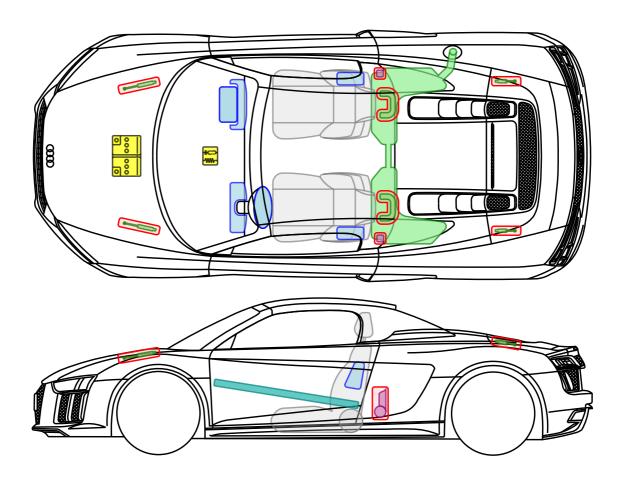

rating the 48 V battery!

- 1. remove the cargo floor from the trunk
- 2. emove the spare tire and vehicle toolkit
- 3. remove the over from the 48 V Lithium-Ion battery by removing the four bolts with a screwdriver
- 4. pull out the communication connector plug
- 5. remove the pole cap and undo the screws of the minus pole (brown/purple cable)
- WARNING! Hazard due to electric arc









## Audi R8 Coupé

2007 - 2015





Legend







Audi R8 Spyder

2010 - 2016





Legend



This document is a subject to the copyright of AUDI AG, Ingolstadt. Any duplication, distribution, storage, communication, broadcast and reproduction or transmission of the contents without written approval from AUDI AG is prohibited.





## • Audi R8 Coupé

from 2015



Legend







Audi R8 Spyder

from 2016



Legend



This document is a subject to the copyright of AUDI AG, Ingolstadt. Any duplication, distribution, storage, communication, broadcast and reproduction or transmission of the contents without written approval from AUDI AG is prohibited.





# Audi TT Coupé

1998 - 2006



Legend







### Audi TT Roadster

1999 – 2006



Legend



This document is a subject to the copyright of AUDI AG, Ingolstadt. Any duplication, distribution, storage, communication, broadcast and reproduction or transmission of the contents without written approval from AUDI AG is prohibited.





Audi TT / TTS / TTRS Coupé

2006 - 2014





Legend



This document is a subject to the copyright of AUDI AG, Ingolstadt. Any duplication, distribution, storage, communication, broadcast and reproduction or transmi