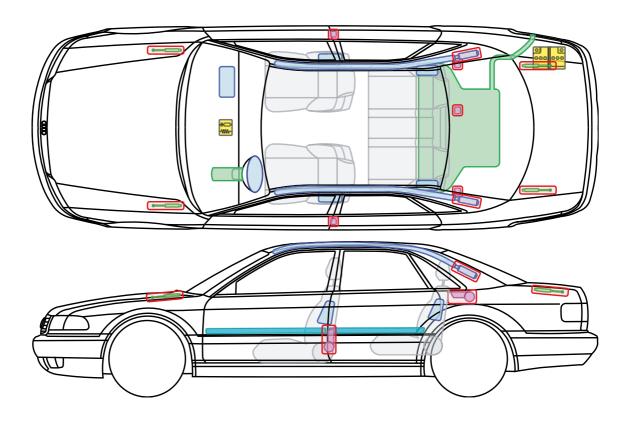

ng of the spare wheel recess as shown below
- 4. pull out the communication connector plug
- 5. remove the right sided pole cap and undo the screws of the minus pole (brown/purpur cable).

WARNING! Hazard due to electric arc











# Audi A7 12 V Mildhybrid

from 2018

### 12 V Lithium-ion battery

In order to deactivate the on-board power supply the 12 V Lithium-ion battery in the motor compartment has to be separately disconnected in addition to the 12 V lead acid battery in the luggage compartment. Therefore:

- 1. remove cover engine compartment → access 12 V Lithium-ion battery possible
- 2. pull out the communication connector plug
- 3. separate the minus pole of the 12 V Lithium-ion battery







Fig. show left hand drive, Right hand drive right left reserved





1994 - 2002



Legend



This document is a subject to the copyright of AUDI AG, Ingolstadt. Any duplication, distribution, storage, communication, broadcast and reproduction or transmission of the contents without written approval from AUDI AG is prohibited.

**A**8







Audi A8 / S8

2002 - 2010



Legend



This document is a subject to the copyright of AUDI AG, Ingolstadt. Any duplication, distribution, storage, communication, broadcast and reproduction or transmission of the contents without written approval from AUDI AG is prohibited.





Audi A8 / S8

2010 - 2017



Legend



This document is a subject to the copyright of AUDI AG, Ingolstadt. Any duplication, distribution, storage, communication, broadcast and reproduction or transmission of the contents without written approval from AUDI AG