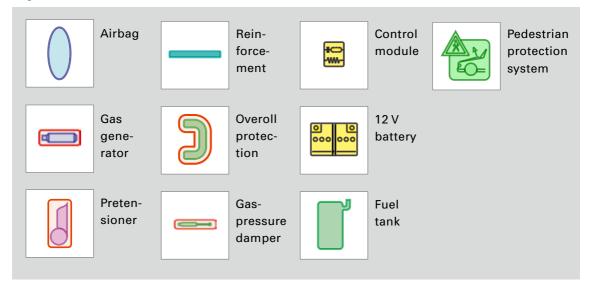

plication, distribution, storage, communication, broadcast and reproduction or transmission of the contents without written approval from AUDI AG is prohibited.





2012 - 2015





Legend



This document is a subject to the copyright of AUDI AG, Ingolstadt. Any duplication, distribution, storage, communication, broadcast and reproduction or transmission of the contents without written approval from AUDI AG is prohibited.







Audi A4 / S4 / RS4 Avant

2012 - 2015



Legend



This document is a subject to the copyright of AUDI AG, Ingolstadt. Any duplication, distribution, storage, communication, broadcast and reproduction or transmission of the contents without written approval from AUDI AG is prohibited.







Audi A4 allroad

2012 - 2016



Legend







Audi A4 / S4

# 

Legend







# Audi A4 12 V Mildhybrid

from 2015

#### 12 V lead acid battery and 12 V Lithium-ion battery

In order to deactivate the on-board power supply the 12 V Lithium-ion battery has to be separately disconnected in addition to the 12 V lead acid battery. Therefore:

- 1. remove the cargo floor from the trunk
- 2. remove the spare tire and vehicle tool kit
- 3. remove the battery bar
- 4. separate the minus pole of the 12 V lead acid battery
- 5. pull out the communication connector plug
- 6. separate the minus pole of the 12 V Lithium-ion battery









12 V lead battery

12 V Lithium-ion battery





Audi A4 / S4 / RS4 Avant

#### from 2015



12 V lead acid battery



Legend







### Audi A4 / S4 / RS4 Avant 12 V Mildhybrid

from 2015

#### 12 V lead acid battery and 12 V Lithium-i