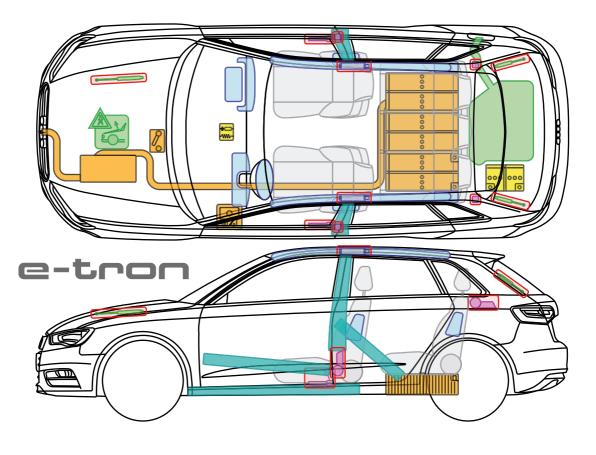

i A3 Sportback g-tron

from 2013

### Shut off gas tank manually

(e.g. in the case of smell of gas or leaking natural gas)

### 1. Access to natural gas tanks



- Gas tanks are accessible from underbody.
- Gas tanks are protected by a plastic cover. In order to access the gas tanks, the cover needs to be removed without damaging the components of the gas system located below.

### 2. Locate safety valves



Each gas tank is equipped with its individual cylinder valve and manual stopcock.

### 3. Switch off gas tank manually



Status: 04/2019, AUDI AG

- If required, each fuel tank must allow separate shut-off.
- By means of a 5 mm open-end wrench or ring spanner the manual shut-off valve may be shut off by means of turning the square clockwise until reaching the stop of the valve.







Legend



This document is a subject to the copyright of AUDI AG, Ingolstadt. Any duplication, distribution, storage, communication, broadcast and reproduction or transmission of the contents without written approval from AUDI AG is prohibited.



Status: 04/2019, AUDI AG

Sportback e-tron



### **Characteristic features**

The A3 e-tron can be identified by the e-tron logo, the orange cables (e. g. in engine compartment) and the charging socket.



### Vehicle immobilization

- 1. Gear lever in position park "P"
- 2. Apply parking brake



### Switch off ignition

Press START-ENGINE-STOP button without depressing brake pedal.



Warning: When pressing the START-ENGINE-STOP button and depressing the brake pedal at the same time, the engine will start!





### Deactivation of High Volta