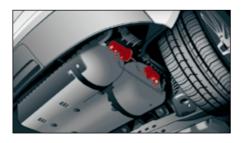

from 2012



Legend







Audi A3 / S3 / RS3 Sportback





Legend



This document is a subject to the copyright of AUDI AG, Ingolstadt. Any duplication, distribution, storage, communication, broadcast and reproduction or transmission of the contents without written approval from AUDI AG is prohibited.



+ S3/RS3 Sportback

A 3





Audi A3 Sportback g-tron

from 2013



Legend



This document is a subject to the copyright of AUDI AG, Ingolstadt. Any duplication, distribution, storage, communication, broadcast and reproduction or transmission of the contents without written approval from AUDI AG is prohibited.

A3





### Audi A3 Sportback g-tron

from 2013

### Shut off gas tank manually

(e.g. in the case of smell of gas or leaking natural gas)

### 1. Access to natural gas tanks



- Gas tanks are accessible from underbody.
- Gas tanks are protected by a plastic cover. In order to access the gas tanks, the cover needs to be removed without damaging the components of the gas system located below.

### 2. Locate safety valves



Each gas tank is equipped with its individual cylinder valve and manual stopcock.

### 3. Switch off gas tank manually



Status: 04/2019, AUDI AG

- If required, each fuel tank must allow separate shut-off.
- By means of a 5 mm open-end wrench or ring spanner the manual shut-off valve may be shut off by means of turning the square clockwise until reaching the stop of the valve.







Legend



This document is a subject to the copyright of AUDI AG, Ingolstadt. Any duplication, distribution, storage, communication, broadcast and reproduction