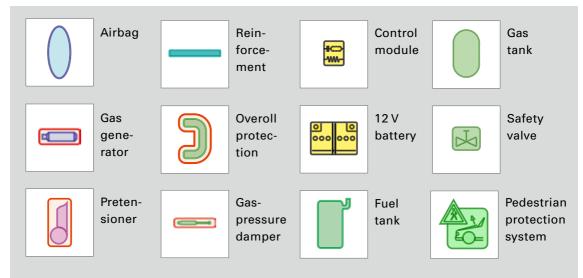

of the contents without written approval from AUDI AG is prohibited.







2004 - 2012





Legend







Audi A3 Cabriolet

2008 - 2013



Legend



This document is a subject to the copyright of AUDI AG, Ingolstadt. Any duplication, distribution, storage, communication, broadcast and reproduction or transmission of the contents without written approval from AUDI AG is prohibited.





Audi A3 / S3 (3-door)

from 2012



Legend







Audi A3 / S3 / RS3 Sportback





Legend



This document is a subject to the copyright of AUDI AG, Ingolstadt. Any duplication, distribution, storage, communication, broadcast and reproduction or transmission of the contents without written approval from AUDI AG is prohibited.



+ S3/RS3 Sportback

A 3





Audi A3 Sportback g-tron

from 2013



Legend



This document is a subject to the copyright of AUDI AG, Ingolstadt. Any duplication, distribution, storage, communication, broadcast and reproduction or transmission of the contents without written approval from AUDI AG is prohibited.

A3





### Audi A3 Sportback g-tron

from 2013

### Shut off gas tank manually

(e.g. in the case of smell of gas or leaking natural gas)

### 1. Access to natural gas tanks



- Gas tanks are accessible from underbody.
- Gas tanks are protected by a plastic cover. In order to access the gas tanks, the cover needs to be removed without damaging the components of the gas system located below.

### 2. Locate safety valves



Each gas tank is equipped with its individual cylinder valve and manual stopcock.

### 3. Switch off gas tank manually



Status: 04/2