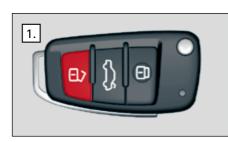

partment accessible

- 1. Localize emergency disconnect
- 2. Open safety disconnect









### Alternative 2 – Emergency disconnect fuse in passenger compartment

- 1. Identify emergency fuse
- 2. Disconnect emergency fuse



Fuse box – **left-hand drive** (steering wheel left)



Fuse box in glove compartment right-hand drive (steering wheel right)



₽ 3





### **Disconnect 12 V battery**

The 12 V battery is located in the luggage compartment below the luggage compartment floor. The cables of both terminals are fed out directly through the plastic cover.



### Disconnect charging cable

Vehicle connected to charging station:

- 1. Unlock vehicle via remote control or central locking switch
- 2. Disconnect charging cable

If required, follow further steps of this rescue data sheet











Audi A3 / S3 / RS3 Limousine





Legend







Audi A3 Cabriolet

from 2013



Legend



This document is a subject to the copyright of AUDI AG, Ingolstadt. Any duplication, distribution, storage, communication, broadcast and reproduction or transmission of the contents without written approval from AUDI AG is prohibited.

AЗ







Audi A4 / S4

1995 – 2001





Legend







Audi A4 / S4 / RS4 Avant

1996 - 2001





Legend



This document is a subject to the copyright of AUDI AG, Ingolstadt. Any duplication, distribution, storage, communication, broadcast and reproduction or transmission of the contents without written approval from AUDI AG is prohibited.





Audi A4 / S4

2001 - 2005





Legend



This document is a subject to the copyright of AUDI AG, Ingolstadt. Any dup