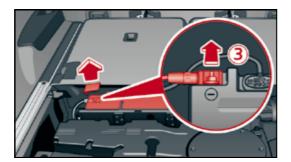

### **Model Overview**

Model cycle

Model name

Audi

Site |

| Wodername                                      | would cycle                | Site |
|------------------------------------------------|----------------------------|------|
|                                                |                            |      |
| Audi 80                                        |                            |      |
|                                                | 1000 1005                  |      |
| Audi 80 / S2                                   | 1990 - 1995                | 4    |
| Audi 80 / S2 / RS2 Avant                       | 1992 - 1995                | 5    |
| Audi 80 / S2 Coupé                             | 1988 - 1996                | 6    |
| Audi 80 Cabriolet                              | 1991 – 2000                | 7    |
|                                                |                            |      |
| Audi 100                                       |                            |      |
| Audi 100                                       | 1000 1001                  |      |
|                                                | 1988 – 1991                | 8    |
| Audi 100 Avant<br>Audi 100 / A6 / S6           | 1988 – 1991                | 9    |
|                                                | 1991 – 1997                | 10   |
| Audi 100 / A6 / S6 Avant                       | 1991 – 1997                | 11   |
|                                                |                            |      |
| Audi 200                                       |                            |      |
| Audi 200 / V8                                  | 1004 1001                  | 12   |
|                                                | 1984 - 1991                |      |
| Audi 200 Avant                                 | 1985 – 1991                | 13   |
|                                                |                            |      |
| A1                                             |                            |      |
| A1 / S1 (3-door)                               | 2010 2019                  | 14   |
|                                                | 2010 – 2018<br>2011 – 2018 | 14   |
| A1 e-tron                                      |                            |      |
| A1 / S1 Sportback                              | 2012 - 2018                | 17   |
| A1 Sportback                                   | from 2018                  | 18   |
|                                                |                            |      |
| Δ2                                             |                            |      |
| A2                                             | 2000 – 2005                | 19   |
| A2                                             | 2000 - 2005                | 13   |
|                                                |                            |      |
| Δ3                                             |                            |      |
| A3 / S3 (3-door)                               | 1996 – 2003                | 20   |
| A3 (5-door)                                    | 1999 – 2003                | 20   |
| A3 / S3 (3-door)                               | 2003 - 2012                | 22   |
| A3 / S3 / RS3 Sportback                        | 2003 - 2012                | 22   |
| A3 Cabriolet                                   | 2004 - 2012<br>2008 - 2013 | 23   |
| A3 / S3 (3-door)                               | from 2012                  | 24   |
|                                                | from 2012                  | 25   |
| A3 / S3 / RS3 Sportback                        | from 2012<br>from 2013     | 26   |
| A3 Sportback g-tron                            |                            |      |
| A3 Sportback e-tron<br>A3 / S3 / RS3 Limousine | from 2014                  | 29   |
| AJ / JJ / KJJ LIMOUSINE                        | from 2013                  | 33   |
|                                                |                            |      |