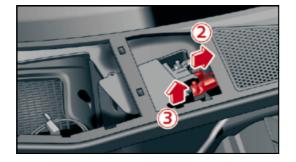

### **Model Overview**

Model cycle

Model name

Audi

Site |

| Wodername                                      | would cycle                | Site |
|------------------------------------------------|----------------------------|------|
|                                                |                            |      |
| Audi 80                                        |                            |      |
|                                                | 1000 1005                  |      |
| Audi 80 / S2                                   | 1990 - 1995                | 4    |
| Audi 80 / S2 / RS2 Avant                       | 1992 - 1995                | 5    |
| Audi 80 / S2 Coupé                             | 1988 - 1996                | 6    |
| Audi 80 Cabriolet                              | 1991 – 2000                | 7    |
|                                                |                            |      |
| Audi 100                                       |                            |      |
| Audi 100                                       | 1000 1001                  |      |
|                                                | 1988 – 1991                | 8    |
| Audi 100 Avant<br>Audi 100 / A6 / S6           | 1988 – 1991                | 9    |
|                                                | 1991 – 1997                | 10   |
| Audi 100 / A6 / S6 Avant                       | 1991 – 1997                | 11   |
|                                                |                            |      |
| Audi 200                                       |                            |      |
| Audi 200 / V8                                  | 1004 1001                  | 12   |
|                                                | 1984 - 1991                |      |
| Audi 200 Avant                                 | 1985 – 1991                | 13   |
|                                                |                            |      |
| A1                                             |                            |      |
| A1 / S1 (3-door)                               | 2010 2019                  | 14   |
|                                                | 2010 – 2018<br>2011 – 2018 | 14   |
| A1 e-tron                                      |                            |      |
| A1 / S1 Sportback                              | 2012 - 2018                | 17   |
| A1 Sportback                                   | from 2018                  | 18   |
|                                                |                            |      |
| Δ2                                             |                            |      |
| A2                                             | 2000 – 2005                | 19   |
| A2                                             | 2000 - 2005                | 13   |
|                                                |                            |      |
| Δ3                                             |                            |      |
| A3 / S3 (3-door)                               | 1996 – 2003                | 20   |
| A3 (5-door)                                    | 1999 – 2003                | 20   |
| A3 / S3 (3-door)                               | 2003 - 2012                | 22   |
| A3 / S3 / RS3 Sportback                        | 2003 - 2012                | 22   |
| A3 Cabriolet                                   | 2004 - 2012<br>2008 - 2013 | 23   |
| A3 / S3 (3-door)                               | from 2012                  | 24   |
|                                                | from 2012                  | 25   |
| A3 / S3 / RS3 Sportback                        | from 2012<br>from 2013     | 26   |
| A3 Sportback g-tron                            |                            |      |
| A3 Sportback e-tron<br>A3 / S3 / RS3 Limousine | from 2014                  | 29   |
| AJ / JJ / KJJ LIMOUSINE                        | from 2013                  | 33   |
|                                                |                            |      |