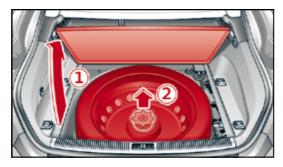

ve the battery cover
- separate the minus pole of the 12V battery



### 48 V Lithium-ion battery

# The 48 V on-board Lithium-ion battery is automatically deactivated during accidents in which the airbag(s) deployed.

For all other cases, in order to deactivate the on-board power supply the 48 V Lithium-ion battery has to be separately disconnected in addition to the 12 V lead acid battery. Therefore:

## Turn off ignition before separating the 48V battery!

- 1. remove the cargo floor from the trunk
- 2. remove the spare tire and vehicle tool kit
- 3. strip the lining of the spare wheel recess as shown below
- 4. pull out the communication connector plug
- 5. remove the right sided pole cap and undo the screws of the minus pole (brown/purpur cable).

WARNING! Hazard due to electric arc









S6



### 12 V Lithium-ion battery

In order to deactivate the on-board power supply the 12 V Lithium-ion battery in the motor compartment has to be separately disconnected in addition to the 12 V lead acid battery in the luggage compartment. Therefore:

- 1. remove cover engine compartment → access 12 V Lithium-ion battery possible
- 2. pull out the communication connector plug
- 3. separate the minus pole of the 12 V Lithium-ion battery







Fig. show left hand drive, Right hand drive right left reserved









# Audi A6 Avant 48 V Mildhybrid

from 2018

### 12 V lead acid battery

- remove the battery cover
- separate the minus pole of the 12V battery



### 48 V Lithium-ion battery

# The 48 V on-board Lithium-ion battery is automatically deactivated during accidents in whi