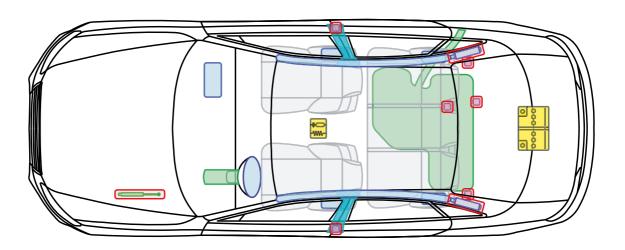

vant

2001 - 2005





Legend









# Audi A4 / S4 / RS4

2005 - 2007



only RS4



Legend







Audi A4 / S4 / RS4 Avant

2005 - 2008



only RS4



Legend







Audi A4 / S4 Cabriolet

2002 - 2005





Legend

Status: 04/2019, AUDI AG



This document is a subject to the copyright of AUDI AG, Ingolstadt. Any duplication, distribution, storage, communication, broadcast and reproduction or transmission of the contents without written approval from AUDI AG is prohibited.







Audi A4 / S4 / RS4 Cabriolet

2005 - 2009



This document is a subject to the copyright of AUDI AG, Ingolstadt. Any duplication, distribution, storage, communication, broadcast and reproduction or transmission of the contents without written approval from AUDI AG is prohibited.





Audi A4 / S4

2007 - 2012





Legend









Audi A4 / S4 Avant

2008 - 2012



Legend







Audi A4 allroad

2009 - 2012



Legend



This document is a subject to the copyright of AUDI AG, Ingolstadt. Any duplication, distribution, storage, communication, broadcast and reproduction or transmission of the contents without written approval from AUDI AG is prohibited.





2012 - 2015





Legend



This document is a subject to the copyright of AUDI AG, Ingolstadt. Any duplication, distribution, storage, communication, broadcast and reproduction or transmission of the contents without written approval from AUDI AG is prohibited.







Audi A4 / S4 / RS4 Avant

2012 - 2015



Legend



This document is a subject to the copyright of AUDI AG, Ingolstadt. Any duplication, distribution, storage, communication, broadc