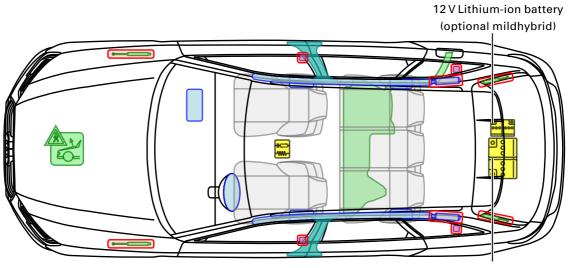

the contents without written approval from AUDI AG is prohibited.







Audi A4 allroad

2012 - 2016



Legend







Audi A4 / S4

# 

Legend







# Audi A4 12 V Mildhybrid

from 2015

#### 12 V lead acid battery and 12 V Lithium-ion battery

In order to deactivate the on-board power supply the 12 V Lithium-ion battery has to be separately disconnected in addition to the 12 V lead acid battery. Therefore:

- 1. remove the cargo floor from the trunk
- 2. remove the spare tire and vehicle tool kit
- 3. remove the battery bar
- 4. separate the minus pole of the 12 V lead acid battery
- 5. pull out the communication connector plug
- 6. separate the minus pole of the 12 V Lithium-ion battery









12 V lead battery

12 V Lithium-ion battery





Audi A4 / S4 / RS4 Avant

#### from 2015



12 V lead acid battery



Legend







### Audi A4 / S4 / RS4 Avant 12 V Mildhybrid

from 2015

#### 12 V lead acid battery and 12 V Lithium-ion battery

In order to deactivate the on-board power supply the 12 V Lithium-ion battery has to be separately disconnected in addition to the 12 V lead acid battery. Therefore:

- 1. remove the cargo floor from the trunk
- 2. remove the spare tire and vehicle tool kit
- 3. remove the battery bar
- 4. separate the minus pole of the 12 V lead acid battery
- 5. pull out the communication connector plug
- 6. separate the minus pole of the 12 V Lithium-ion battery









12 V lead battery

12 V Lithium-ion battery





Audi A4 Avant g-tron

from 2016



Legend



This document is a subject to the copyright of AUDI AG, Ingolstadt. Any duplication, di