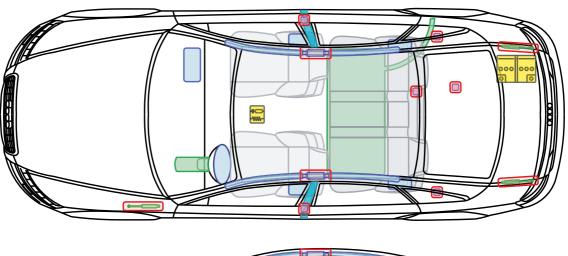

ove the spare tire and vehicle tool kit
- 3. remove the battery bar
- 4. separate the minus pole of the 12 V lead acid battery
- 5. pull out the communication connector plug
- 6. separate the minus pole of the 12 V Lithium-ion battery









12 V lead battery

12 V Lithium-ion battery





Audi A6 / S6 / RS6

1997 – 2004



Legend







Audi A6 / S6 / RS6 Avant

1998 - 2004



Legend











## Audi A6 allraod

2001 - 2006



Legend







# Audi A6 / S6 / RS6

2004 - 2008





Legend

Status: 04/2019, AUDI AG



This document is a subject to the copyright of AUDI AG, Ingolstadt. Any duplication, distribution, storage, communication, broadcast and reproduction or transmission of the contents without written approval from AUDI AG is prohibited.







Audi A6 / S6 / RS6

2008 - 2011





Legend



This document is a subject to the copyright of AUDI AG, Ingolstadt. Any duplication, distribution, storage, communication, broadcast and reproduction or transmission of the contents without written approval from AUDI AG is prohibited.





Status: 04/2019, AUDI AG



Audi A6 / S6 / RS6 Avant

2004 - 2012





Legend



This document is a subject to the copyright of AUDI AG, Ingolstadt. Any duplication, distribution, storage, communication, broadcast and reproduction or transmission of the contents without written approval from AUDI AG is prohibited.





Audi A6 allroad

2006 - 2012





Legend



This document is a subject to the copyright of AUDI AG, Ingolstadt. Any duplication, distribution, storage, communication, broadcast and reproduction or transmission of the contents