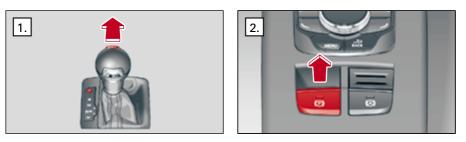

### **Model Overview**

Model cycle

Model name

Audi

Site |

| Wodername                                      | would cycle                | Site |
|------------------------------------------------|----------------------------|------|
|                                                |                            |      |
| Audi 80                                        |                            |      |
|                                                | 1000 1005                  |      |
| Audi 80 / S2                                   | 1990 - 1995                | 4    |
| Audi 80 / S2 / RS2 Avant                       | 1992 - 1995                | 5    |
| Audi 80 / S2 Coupé                             | 1988 - 1996                | 6    |
| Audi 80 Cabriolet                              | 1991 – 2000                | 7    |
|                                                |                            |      |
| Audi 100                                       |                            |      |
| Audi 100                                       | 1000 1001                  |      |
|                                                | 1988 – 1991                | 8    |
| Audi 100 Avant<br>Audi 100 / A6 / S6           | 1988 – 1991                | 9    |
|                                                | 1991 – 1997                | 10   |
| Audi 100 / A6 / S6 Avant                       | 1991 – 1997                | 11   |
|                                                |                            |      |
| Audi 200                                       |                            |      |
| Audi 200 / V8                                  | 1004 1001                  | 12   |
|                                                | 1984 - 1991                |      |
| Audi 200 Avant                                 | 1985 – 1991                | 13   |
|                                                |                            |      |
| A1                                             |                            |      |
| A1 / S1 (3-door)                               | 2010 2019                  | 14   |
|                                                | 2010 – 2018<br>2011 – 2018 | 14   |
| A1 e-tron                                      |                            |      |
| A1 / S1 Sportback                              | 2012 - 2018                | 17   |
| A1 Sportback                                   | from 2018                  | 18   |
|                                                |                            |      |
| Δ2                                             |                            |      |
| A2                                             | 2000 – 2005                | 19   |
| A2                                             | 2000 - 2005                | 13   |
|                                                |                            |      |
| Δ3                                             |                            |      |
| A3 / S3 (3-door)                               | 1996 – 2003                | 20   |
| A3 (5-door)                                    | 1999 – 2003                | 20   |
| A3 / S3 (3-door)                               | 2003 - 2012                | 22   |
| A3 / S3 / RS3 Sportback                        | 2003 - 2012                | 22   |
| A3 Cabriolet                                   | 2004 - 2012<br>2008 - 2013 | 23   |
| A3 / S3 (3-door)                               | from 2012                  | 24   |
|                                                | from 2012                  | 25   |
| A3 / S3 / RS3 Sportback                        | from 2012<br>from 2013     | 26   |
| A3 Sportback g-tron                            |                            |      |
| A3 Sportback e-tron<br>A3 / S3 / RS3 Limousine | from 2014                  | 29   |
| AJ / JJ / KJJ LIMOUSINE                        | from 2013                  | 33   |
|                                                |                            |      |