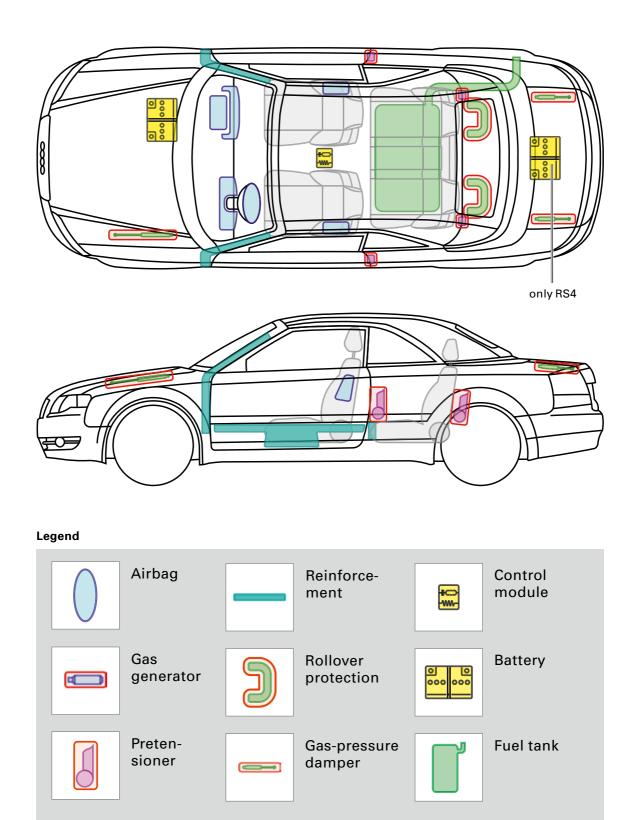

Legend



This document is a subject to the copyright of AUDI AG, Ingolstadt. Any duplication, distribution, storage, communication, broadcast and reproduction or transmission of the contents without written approval from AUDI AG is prohibited.







Audi A4 / S4 Avant

2001 - 2005





Legend









# Audi A4 / S4 / RS4

2005 - 2007



only RS4



Legend







Audi A4 / S4 / RS4 Avant

2005 - 2008



only RS4



Legend







Audi A4 / S4 Cabriolet

2002 - 2005





Legend

Status: 04/2019, AUDI AG



This document is a subject to the copyright of AUDI AG, Ingolstadt. Any duplication, distribution, storage, communication, broadcast and reproduction or transmission of the contents without written approval from AUDI AG is prohibited.







Audi A4 / S4 / RS4 Cabriolet

2005 - 2009



This document is a subject to the copyright of AUDI AG, Ingolstadt. Any duplication, distribution, storage, communication, broadcast and reproduction or transmission of the contents without written approval from AUDI AG is prohibited.





Audi A4 / S4

2007 - 2012





Legend









Audi A4 / S4 Avant

2008 - 2012



Legend







Audi A4 allroad

2009 - 2012



Legend



This document is a subject to the copyright of AUDI AG, Ingolstadt. Any duplication, distribution, storage, communication, broadcast and reproduction or transmission of the contents without written approval from AUDI AG is prohibited.





2012 - 2015





Legend



This document is a subject to the copyright of AUDI AG, Ingolstadt. Any duplication, distribution, storage, communication, broadcast and reproduction or