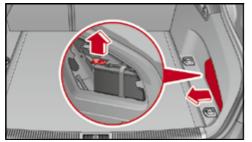

connector plug
- 3. separate the minus pole of the 12 V Lithium-ion battery







Fig. show left hand drive, Right hand drive right left reserved





2010 - 2018



Legend



This document is a subject to the copyright of AUDI AG, Ingolstadt. Any duplication, distribution, storage, communication, broadcast and reproduction or transmission of the contents without written approval from AUDI AG is prohibited.







This document is a subject to the copyright of AUDI AG, Ingolstadt. Any duplication, distribution, storage, communication, broadcast and reproduction or transmission of the contents without written approval from AUDI AG is prohibited.





## Audi A7 48 V Mildhybrid

from 2018

### 12 V lead acid battery

- remove the battery cover
- separate the minus pole of the 12V battery



### 48 V Lithium-ion battery

# The 48 V on-board Lithium-ion battery is automatically deactivated during accidents in which the airbag(s) deployed.

For all other cases, in order to deactivate the on-board power supply the 48 V Lithium-ion battery has to be separately disconnected in addition to the 12 V lead acid battery. Therefore:

## Turn off ignition before separating the 48V battery!

- 1. remove the cargo floor from the trunk
- 2. remove the spare tire and vehicle tool kit
- 3. strip the lining of the spare wheel recess as shown below
- 4. pull out the communication connector plug
- 5. remove the right sided pole cap and undo the screws of the minus pole (brown/purpur cable).

WARNING! Hazard due to electric arc











# Audi A7 12 V Mildhybrid

from 2018

### 12 V Lithium-io