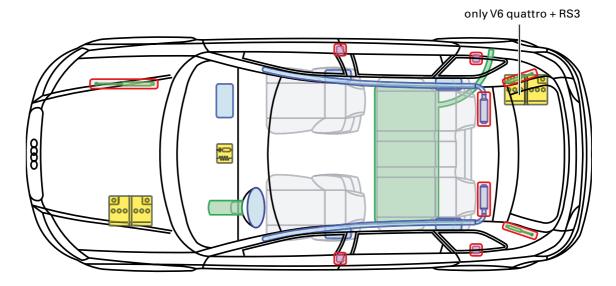

### **Model Overview**

Model cycle

Model name

Audi

Site |

| Wodername                                      | would cycle                | Site |
|------------------------------------------------|----------------------------|------|
|                                                |                            |      |
| Audi 80                                        |                            |      |
|                                                | 1000 1005                  |      |
| Audi 80 / S2                                   | 1990 - 1995                | 4    |
| Audi 80 / S2 / RS2 Avant                       | 1992 - 1995                | 5    |
| Audi 80 / S2 Coupé                             | 1988 - 1996                | 6    |
| Audi 80 Cabriolet                              | 1991 – 2000                | 7    |
|                                                |                            |      |
| Audi 100                                       |                            |      |
| Audi 100                                       | 1000 1001                  |      |
|                                                | 1988 – 1991                | 8    |
| Audi 100 Avant<br>Audi 100 / A6 / S6           | 1988 – 1991                | 9    |
|                                                | 1991 – 1997                | 10   |
| Audi 100 / A6 / S6 Avant                       | 1991 – 1997                | 11   |
|                                                |                            |      |
| Audi 200                                       |                            |      |
| Audi 200 / V8                                  | 1004 1001                  | 12   |
|                                                | 1984 - 1991                |      |
| Audi 200 Avant                                 | 1985 – 1991                | 13   |
|                                                |                            |      |
| A1                                             |                            |      |
| A1 / S1 (3-door)                               | 2010 2019                  | 14   |
|                                                | 2010 – 2018<br>2011 – 2018 | 14   |
| A1 e-tron                                      |                            |      |
| A1 / S1 Sportback                              | 2012 - 2018                | 17   |
| A1 Sportback                                   | from 2018                  | 18   |
|                                                |                            |      |
| Δ2                                             |                            |      |
| A2                                             | 2000 – 2005                | 19   |
| A2                                             | 2000 - 2005                | 13   |
|                                                |                            |      |
| Δ3                                             |                            |      |
| A3 / S3 (3-door)                               | 1996 – 2003                | 20   |
| A3 (5-door)                                    | 1999 – 2003                | 20   |
| A3 / S3 (3-door)                               | 2003 - 2012                | 22   |
| A3 / S3 / RS3 Sportback                        | 2003 - 2012                | 22   |
| A3 Cabriolet                                   | 2004 - 2012<br>2008 - 2013 | 23   |
| A3 / S3 (3-door)                               | from 2012                  | 24   |
|                                                | from 2012                  | 25   |
| A3 / S3 / RS3 Sportback                        | from 2012<br>from 2013     | 26   |
| A3 Sportback g-tron                            |                            |      |
| A3 Sportback e-tron<br>A3 / S3 / RS3 Limousine | from 2014                  | 29   |
| AJ / JJ / KJJ LIMOUSINE                        | from 2013                  | 33   |
|                                                |                            |      |