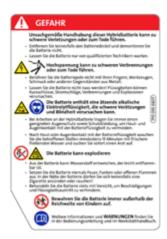

he large needle in the dial on the left of the instrument cluster (power metre) is not on "OFF" (for example on the "READY position), you have to expect that the electric motor may run or the internal combustion engine may start automatically.

#### Switch off the ignition



With the ignition switched on:

Press START ENGINE STOP button without depressing brake pedal.



Risk of Injury: By pressing the START ENINGE STOP button with depressing brake pedal, the engine starts!





2012 - 2017

### Disconnect the negative terminals of the 12V batteries

Lever up the luggage compartment floor. Lift up the tool box element. Disconnect the ground cables from both 12 V batteries (picture on right).



### Identification of the high-voltage components

Identification of the high-voltage battery



Identification of the The high-voltage battery is located under the luggage compartment floor.

It is a Lithium-ion battery.

Identification of the remaining high-voltage components



All the high-voltage leads and the high-voltage connections are provided with orange insulation. These items must not be disconnected or damaged.





Audi e-tron

from 2019





### Legend



This document is a subject to the copyright of AUDI AG, Ingolstadt. Any duplication, distribution, storage, communication, broadcast and reproduction or transmission of the contents without written approval from AUDI AG is prohibited.





### **Characteristic features**

The Audi e-tron can be identified by the characteristic body design (only electric drive variant), the charging socket and the e-tron logo.



###