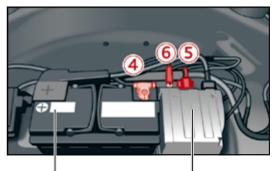

ication, distribution, storage, communication, broadcast and reproduction or transmission of the contents without written approval from AUDI AG is prohibited.







Audi A4 allroad

2012 - 2016



Legend







Audi A4 / S4

# 

Legend







# Audi A4 12 V Mildhybrid

from 2015

#### 12 V lead acid battery and 12 V Lithium-ion battery

In order to deactivate the on-board power supply the 12 V Lithium-ion battery has to be separately disconnected in addition to the 12 V lead acid battery. Therefore:

- 1. remove the cargo floor from the trunk
- 2. remove the spare tire and vehicle tool kit
- 3. remove the battery bar
- 4. separate the minus pole of the 12 V lead acid battery
- 5. pull out the communication connector plug
- 6. separate the minus pole of the 12 V Lithium-ion battery









12 V lead battery

12 V Lithium-ion battery





Audi A4 / S4 / RS4 Avant

#### from 2015



12 V lead acid battery



Legend







### Audi A4 / S4 / RS4 Avant 12 V Mildhybrid

from 2015

#### 12 V lead acid battery and 12 V Lithium-ion battery

In order to deactivate the on-board power supply the 12 V Lithium-ion battery has to be separately disconnected in addition to the 12 V lead acid battery. Therefore:

- 1. remove the cargo floor from the trunk
- 2. remove the spare tire and vehicle tool kit
- 3. remove the battery bar
- 4. separate the minus pole of the 12 V lead acid battery
- 5. pull out the communication connector plug
- 6. separate the minus pole of the 12 V Lithium-ion battery









12 V lead battery

12 V Lithium-ion battery





Audi A4 Avant g-tron

from 2016



Lege