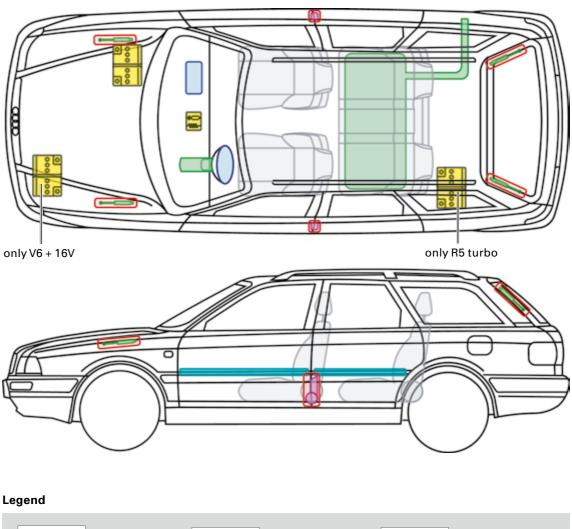

air information through their normal channels.

#### (Status: 12/2018)

Hint:

The maximum possible equipment specification is always shown In the model overview.

You will find "Rescue and Recovery involving Audi Vehicles" in a separate part of the same title.

The creation of this Rescue Data sheets is supported by Moditech Rescue Solutions (www.moditech.com). The vehicle overviews in the attachment are also included in interactive form in the data base "Crash Recovery System".



# Audi 80 / S2

1990 – 1995







This document is a subject to the copyright of AUDI AG, Ingolstadt. Any duplication, distribution, storage, communication, broadcast and reproduction or transmission of the contents without written approval from AUDI AG is prohibited.



Audi 80 / S2 / RS2 Avant

1992 – 1995









Audi 80 / S2 Coupé

1988 – 1996



Airbag **Reinforce-**Control -HCC> -WWmodule ment Gas Rollover Battery <u>0</u> 000 000 generator protection Ē Preten-Gas-pressure Fuel tank Л sioner damper 

This document is a subject to the copyright of AUDI AG, Ingolstadt. Any duplication, distribution, storage, communication, broadcast and reproduction or transmission of the contents without written approval from AUDI AG is prohibited.





Audi 80 Cabriolet

1991 – 2000



Legend



This document is a subject to the copyright of AUDI AG, Ingolstadt. Any duplication, distribution, storage, communication, broadcast and reproduction or transmission of the contents without written approval from AUDI AG is prohibited.





# Audi 100

1988 – 1991





Legend



This document is a subject to the c