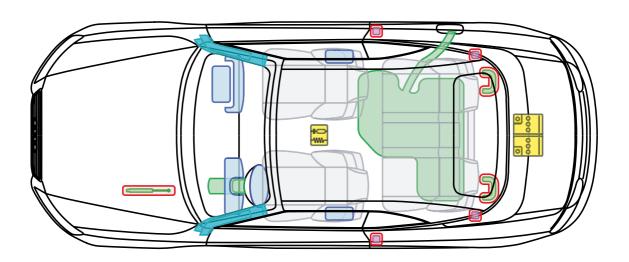

### **Model Overview**

Model cycle

Model name

Audi

Site |

| Wodername                                      | would cycle                | Site |
|------------------------------------------------|----------------------------|------|
|                                                |                            |      |
| Audi 80                                        |                            |      |
|                                                | 1000 1005                  |      |
| Audi 80 / S2                                   | 1990 - 1995                | 4    |
| Audi 80 / S2 / RS2 Avant                       | 1992 - 1995                | 5    |
| Audi 80 / S2 Coupé                             | 1988 - 1996                | 6    |
| Audi 80 Cabriolet                              | 1991 – 2000                | 7    |
|                                                |                            |      |
| Audi 100                                       |                            |      |
| Audi 100                                       | 1000 1001                  |      |
|                                                | 1988 – 1991                | 8    |
| Audi 100 Avant<br>Audi 100 / A6 / S6           | 1988 – 1991                | 9    |
|                                                | 1991 – 1997                | 10   |
| Audi 100 / A6 / S6 Avant                       | 1991 – 1997                | 11   |
|                                                |                            |      |
| Audi 200                                       |                            |      |
| Audi 200 / V8                                  | 1004 1001                  | 12   |
|                                                | 1984 - 1991                |      |
| Audi 200 Avant                                 | 1985 – 1991                | 13   |
|                                                |                            |      |
| A1                                             |                            |      |
| A1 / S1 (3-door)                               | 2010 2019                  | 14   |
|                                                | 2010 – 2018<br>2011 – 2018 | 14   |
| A1 e-tron                                      |                            |      |
| A1 / S1 Sportback                              | 2012 - 2018                | 17   |
| A1 Sportback                                   | from 2018                  | 18   |
|                                                |                            |      |
| Δ2                                             |                            |      |
| A2                                             | 2000 – 2005                | 19   |
| A2                                             | 2000 - 2005                | 13   |
|                                                |                            |      |
| Δ3                                             |                            |      |
| A3 / S3 (3-door)                               | 1996 – 2003                | 20   |
| A3 (5-door)                                    | 1999 – 2003                | 20   |
| A3 / S3 (3-door)                               | 2003 - 2012                | 22   |
| A3 / S3 / RS3 Sportback                        | 2003 - 2012                | 22   |
| A3 Cabriolet                                   | 2004 - 2012<br>2008 - 2013 | 23   |
| A3 / S3 (3-door)                               | from 2012                  | 24   |
|                                                | from 2012                  | 25   |
| A3 / S3 / RS3 Sportback                        | from 2012<br>from 2013     | 26   |
| A3 Sportback g-tron                            |                            |      |
| A3 Sportback e-tron<br>A3 / S3 / RS3 Limousine | from 2014                  | 29   |
| AJ / JJ / KJJ LIMOUSINE                        | from 2013                  | 33   |
|                                                |                            |      |

| Model cylce | Site                                                                                                                                                                                                                                                                                                                                                                                                                   |
|-------------|------------------------------------------------------------------------------------------------------------------------------------------------------------------------------------------------------------------------------------------------------------------------------------------------------------------------------------------------------------------------------------------------------------------------|
|             |                                                                                                                                                                                                                                                                                                                                                                                                                        |
|             |                                                                                                                                                                                                                                                                                                                                                                                                                        |
| from 2013   | 34                                                                                                                                                                                                                                                                                                                                                                                                                     |
| 1995 – 2001 | 35                                                                                                                                                                                                                                                                                                                                                                                                                     |
| 1996 – 2001 | 36                                                                                                                                                                                                                                                                                                                                                                                                                     |
| 2001 – 2005 | 37                                                                                                                                                                                                                                                                                                                                                                                                                     |
| 2001 – 2005 | 38                                                                                                                                                                                                                                                                                                                                                                                                                     |
| 2005 – 2007 | 39                                                                                                                                                                                                                                                                                                                                                                                                                     |
| 2005 – 2008 | 40                                                                                                                                                                                                                                                                                                                                                                                                                     |
| 2002 – 2005 | 41                                                                                                                                                                                                                                                                                                                                                                                                                     |
| 2005 – 2009 | 42                                                                                                                                                                                                                                                                                                                                                                                                                     |
| 2007 – 2012 | 43                                                                                                                                                                                                                                                                                                                                                                                                                     |
| 2008 – 2012 | 44                                                                                                                                                                                                                                                                                                                                                                                                                     |
| 2009 - 2012 | 45                                                                                                                                                                                                                                                                                                                                                                                                                     |
| 2012 – 2015 | 46                                                                                                                                                                                                                                                                                                                                                                                                                     |
| 2012 – 2015 | 47                                                                                                                                                                                                                                                                                                                                                                                                                     |
| 2012 – 2016 | 48                                                                                                                                                                                                                                                                                                                                                                                                                     |
| from 2015   | 49                                                                                                                                                                                                                                                                                                                                                                                                                     |
| from 2015   | 51                                                                                                                                                                                                                                                                                                                                                                                                                     |
| from 2016   | 53                                                                                                                                                                                                                                                                                                                                                                                                                     |
| from 2016   | 54                                                                                                                                                                                                                                                                                                                                                                                                                     |
|             |                                                                                                                                                                                                                                                                                                                                                                                                                        |
|             |                                                                                                                                                                                                                                                                                                                                                                                                                        |
| 2007 – 2011 | 56                                                                                                                                                                                                                                                                                                                                                                                                                     |
| 2009 – 2011 | 57                                                                                                                                                                                                                                                                                                                                                                                                                     |
| 2009 – 2011 | 58                                                                                                                                                                                                                                                                                                                                                                                                                     |
| 2011 – 2016 | 59                                                                                                                                                                                                                                                                                                                                                                                                                     |
| 2011 – 2016 | 60                                                                                                                                                                                                                                                                                                                                                                                                                     |
| 2011 – 2017 | 61                                                                                                                                                                                                                                                                                                                                                                                                                     |
| from 2016   | 62                                                                                                                                                                                                                                                                                                                                                                                                                     |
| from 2016   | 64                                                                                                                                                                                                                                                                                                                                                                                                                     |
|             | from 2013<br>1995 - 2001<br>2001 - 2005<br>2001 - 2005<br>2005 - 2007<br>2005 - 2008<br>2002 - 2005<br>2005 - 2009<br>2007 - 2012<br>2008 - 2012<br>2009 - 2012<br>2012 - 2015<br>2012 - 2015<br>2012 - 2015<br>2012 - 2015<br>from 2015<br>from 2016<br>from 2016<br>2007 - 2011<br>2009 - 2011<br>2009 - 2011<br>2009 - 2011<br>2009 - 2011<br>2009 - 2011<br>2011 - 2016<br>2011 - 2016<br>2011 - 2017<br>from 2016 |

Quickfinder

66

67

Continued on next page

A5 Sportback g-tron

A5 / S5 Cabriolet

from 2016

from 2017