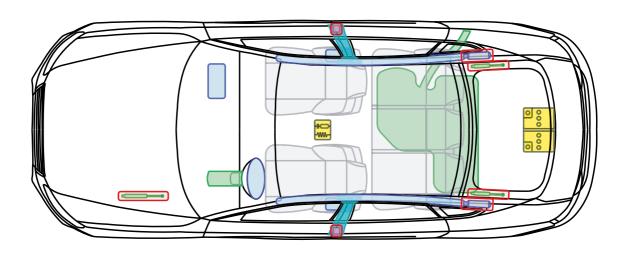

### **Model Overview**

Model cycle

Model name

Audi

Site |

| Wodername                                      | would cycle                | Site |
|------------------------------------------------|----------------------------|------|
|                                                |                            |      |
| Audi 80                                        |                            |      |
|                                                | 1000 1005                  |      |
| Audi 80 / S2                                   | 1990 - 1995                | 4    |
| Audi 80 / S2 / RS2 Avant                       | 1992 - 1995                | 5    |
| Audi 80 / S2 Coupé                             | 1988 - 1996                | 6    |
| Audi 80 Cabriolet                              | 1991 – 2000                | 7    |
|                                                |                            |      |
| Audi 100                                       |                            |      |
| Audi 100                                       | 1000 1001                  |      |
|                                                | 1988 – 1991                | 8    |
| Audi 100 Avant<br>Audi 100 / A6 / S6           | 1988 – 1991                | 9    |
|                                                | 1991 – 1997                | 10   |
| Audi 100 / A6 / S6 Avant                       | 1991 – 1997                | 11   |
|                                                |                            |      |
| Audi 200                                       |                            |      |
| Audi 200 / V8                                  | 1004 1001                  | 12   |
|                                                | 1984 - 1991                |      |
| Audi 200 Avant                                 | 1985 – 1991                | 13   |
|                                                |                            |      |
| A1                                             |                            |      |
| A1 / S1 (3-door)                               | 2010 2019                  | 14   |
|                                                | 2010 – 2018<br>2011 – 2018 | 14   |
| A1 e-tron                                      |                            |      |
| A1 / S1 Sportback                              | 2012 - 2018                | 17   |
| A1 Sportback                                   | from 2018                  | 18   |
|                                                |                            |      |
| Δ2                                             |                            |      |
| A2                                             | 2000 – 2005                | 19   |
| A2                                             | 2000 - 2005                | 13   |
|                                                |                            |      |
| Δ3                                             |                            |      |
| A3 / S3 (3-door)                               | 1996 – 2003                | 20   |
| A3 (5-door)                                    | 1999 – 2003                | 20   |
| A3 / S3 (3-door)                               | 2003 - 2012                | 22   |
| A3 / S3 / RS3 Sportback                        | 2003 - 2012                | 22   |
| A3 Cabriolet                                   | 2004 - 2012<br>2008 - 2013 | 23   |
| A3 / S3 (3-door)                               | from 2012                  | 24   |
|                                                | from 2012                  | 25   |
| A3 / S3 / RS3 Sportback                        | from 2012<br>from 2013     | 26   |
| A3 Sportback g-tron                            |                            |      |
| A3 Sportback e-tron<br>A3 / S3 / RS3 Limousine | from 2014                  | 29   |
| AJ / JJ / KJJ LIMOUSINE                        | from 2013                  | 33   |
|                                                |                            |      |