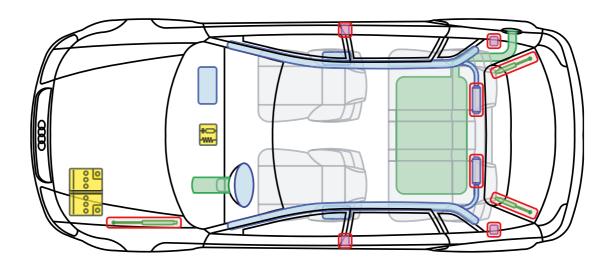

and the high-voltage connections are provided with orange insulation. These items must not be disconnected or damaged.



Audi A1 / S1 Sportback



Legend



This document is a subject to the copyright of AUDI AG, Ingolstadt. Any duplication, distribution, storage, communication, broadcast and reproduction or transmission of the contents without written approval from AUDI AG is prohibited.





## Audi A1 Sportback





Legend







Audi A2

2000 - 2005



Legend



This document is a subject to the copyright of AUDI AG, Ingolstadt. Any duplication, distribution, storage, communication, broadcast and reproduction or transmission of the contents without written approval from AUDI AG is prohibited.







Audi A3 / S3 (3-door)

1996 - 2003





Legend







Audi A3 (5-door)

1999 - 2003





Legend







Audi A3 / S3 (3-door)







Legend



This document is a subject to the copyright of AUDI AG, Ingolstadt. Any duplication, distribution, storage, communication, broadcast and reproduction or transmission of the contents without written approval from AUDI AG is prohibited.







2004 - 2012





Legend







Audi A3 Cabriolet

2008 - 2013



Legend



This document is a subject to the copyright of AUDI AG, Ingolstadt. Any duplication, distribution, storage, communication, broadcast and reproduction or transmission of the contents without written approval from AUDI AG is prohibited.





Audi A3 / S3 (3-door)

from 2012



Legend







Audi A3 / S3 / RS3 Sportback





Legend



This document is a subject to the copyright of AUDI AG, Ingolstadt. Any duplication, distrib