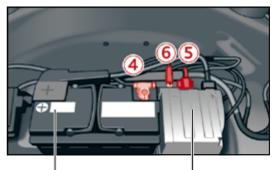

, Ingolstadt. Any duplication, distribution, storage, communication, broadcast and reproduction or transmission of the contents without written approval from AUDI AG is prohibited.

**A**4





# Audi A4 allorad

#### from 2016



12 V lead acid battery



Legend







from 2016

#### 12 V lead acid battery and 12 V Lithium-ion battery

In order to deactivate the on-board power supply the 12 V Lithium-ion battery has to be separately disconnected in addition to the 12 V lead acid battery. Therefore:

- 1. remove the cargo floor from the trunk
- 2. remove the spare tire and vehicle tool kit
- 3. remove the battery bar
- 4. separate the minus pole of the 12 V lead acid battery
- 5. pull out the communication connector plug
- 6. separate the minus pole of the 12 V Lithium-ion battery









12 V lead battery

12 V Lithium-ion battery





Audi A5 / S5 / RS5 Coupé

2007 – 2011





Legend







Audi A5 / S5 Cabriolet

2009 - 2011





Legend



This document is a subject to the copyright of AUDI AG, Ingolstadt. Any duplication, distribution, storage, communication, broadcast and reproduction or transmission of the contents without written approval from AUDI AG is prohibited.

**A5** 







Audi A5 / S5 Sportback

2009 - 2011





Legend







Audi A5 / S5 Sportback

2011 - 2016





Legend









Audi A5 / S5 / RS5 Coupé

2011 - 2016





Legend



This document is a subject to the copyright of AUDI AG, Ingolstadt. Any duplication, distribution, storage, communication, broadcast and reproduction or transmission of the contents without written approval from AUDI AG is pr