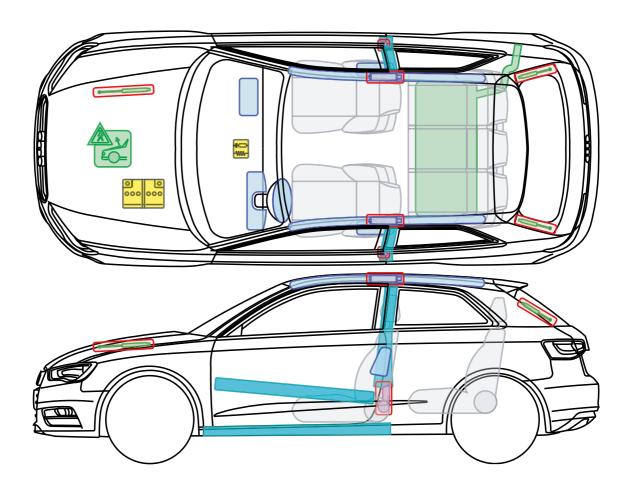

ntents without written approval from AUDI AG is prohibited.







Audi A3 / S3 (3-door)

1996 - 2003





Legend







Audi A3 (5-door)

1999 - 2003





Legend







Audi A3 / S3 (3-door)







Legend



This document is a subject to the copyright of AUDI AG, Ingolstadt. Any duplication, distribution, storage, communication, broadcast and reproduction or transmission of the contents without written approval from AUDI AG is prohibited.







2004 - 2012





Legend







Audi A3 Cabriolet

2008 - 2013



Legend



This document is a subject to the copyright of AUDI AG, Ingolstadt. Any duplication, distribution, storage, communication, broadcast and reproduction or transmission of the contents without written approval from AUDI AG is prohibited.





Audi A3 / S3 (3-door)

from 2012



Legend







Audi A3 / S3 / RS3 Sportback





Legend



This document is a subject to the copyright of AUDI AG, Ingolstadt. Any duplication, distribution, storage, communication, broadcast and reproduction or transmission of the contents without written approval from AUDI AG is prohibited.



+ S3/RS3 Sportback

A 3





Audi A3 Sportback g-tron

from 2013



Legend



This document is a subject to the copyright of AUDI AG, Ingolstadt. Any duplication, distribution, storage, communication, broadcast and reproduction or transmission of the contents without written approval from AUDI AG is prohibited.

A3





### Audi A3 Sportback g-tron

from 2013

### Shut off gas tank manually

(e.g. in the case of smell of gas or leaking natural gas)

### 1. Access to natural gas tanks



- Gas tank