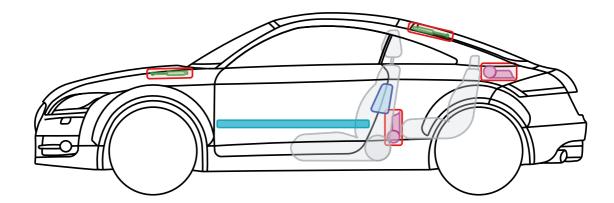

### **Model Overview**

Model cycle

Model name

Audi

Site |

| Wodername                                      | would cycle                | Site |
|------------------------------------------------|----------------------------|------|
|                                                |                            |      |
| Audi 80                                        |                            |      |
|                                                | 1000 1005                  |      |
| Audi 80 / S2                                   | 1990 - 1995                | 4    |
| Audi 80 / S2 / RS2 Avant                       | 1992 - 1995                | 5    |
| Audi 80 / S2 Coupé                             | 1988 - 1996                | 6    |
| Audi 80 Cabriolet                              | 1991 – 2000                | 7    |
|                                                |                            |      |
| Audi 100                                       |                            |      |
| Audi 100                                       | 1000 1001                  |      |
|                                                | 1988 – 1991                | 8    |
| Audi 100 Avant<br>Audi 100 / A6 / S6           | 1988 – 1991                | 9    |
|                                                | 1991 – 1997                | 10   |
| Audi 100 / A6 / S6 Avant                       | 1991 – 1997                | 11   |
|                                                |                            |      |
| Audi 200                                       |                            |      |
| Audi 200 / V8                                  | 1004 1001                  | 12   |
|                                                | 1984 - 1991                |      |
| Audi 200 Avant                                 | 1985 – 1991                | 13   |
|                                                |                            |      |
| A1                                             |                            |      |
| A1 / S1 (3-door)                               | 2010 2019                  | 14   |
|                                                | 2010 – 2018<br>2011 – 2018 | 14   |
| A1 e-tron                                      |                            |      |
| A1 / S1 Sportback                              | 2012 - 2018                | 17   |
| A1 Sportback                                   | from 2018                  | 18   |
|                                                |                            |      |
| Δ2                                             |                            |      |
| A2                                             | 2000 – 2005                | 19   |
| A2                                             | 2000 - 2005                | 13   |
|                                                |                            |      |
| Δ3                                             |                            |      |
| A3 / S3 (3-door)                               | 1996 – 2003                | 20   |
| A3 (5-door)                                    | 1999 – 2003                | 20   |
| A3 / S3 (3-door)                               | 2003 - 2012                | 22   |
| A3 / S3 / RS3 Sportback                        | 2003 - 2012                | 22   |
| A3 Cabriolet                                   | 2004 - 2012<br>2008 - 2013 | 23   |
| A3 / S3 (3-door)                               | from 2012                  | 24   |
|                                                | from 2012                  | 25   |
| A3 / S3 / RS3 Sportback                        | from 2012<br>from 2013     | 26   |
| A3 Sportback g-tron                            |                            |      |
| A3 Sportback e-tron<br>A3 / S3 / RS3 Limousine | from 2014                  | 29   |
| AJ / JJ / KJJ LIMOUSINE                        | from 2013                  | 33   |
|                                                |                            |      |