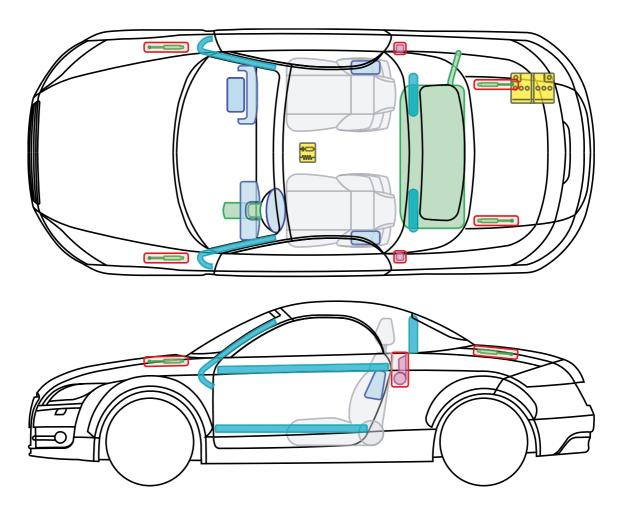

### **Model Overview**

Model cycle

Model name

Audi

Site |

| Wodername                                      | would cycle                | Site |
|------------------------------------------------|----------------------------|------|
|                                                |                            |      |
| Audi 80                                        |                            |      |
|                                                | 1000 1005                  |      |
| Audi 80 / S2                                   | 1990 - 1995                | 4    |
| Audi 80 / S2 / RS2 Avant                       | 1992 - 1995                | 5    |
| Audi 80 / S2 Coupé                             | 1988 - 1996                | 6    |
| Audi 80 Cabriolet                              | 1991 – 2000                | 7    |
|                                                |                            |      |
| Audi 100                                       |                            |      |
| Audi 100                                       | 1000 1001                  |      |
|                                                | 1988 – 1991                | 8    |
| Audi 100 Avant<br>Audi 100 / A6 / S6           | 1988 – 1991                | 9    |
|                                                | 1991 – 1997                | 10   |
| Audi 100 / A6 / S6 Avant                       | 1991 – 1997                | 11   |
|                                                |                            |      |
| Audi 200                                       |                            |      |
| Audi 200 / V8                                  | 1004 1001                  | 12   |
|                                                | 1984 - 1991                |      |
| Audi 200 Avant                                 | 1985 – 1991                | 13   |
|                                                |                            |      |
| A1                                             |                            |      |
| A1 / S1 (3-door)                               | 2010 2019                  | 14   |
|                                                | 2010 – 2018<br>2011 – 2018 | 14   |
| A1 e-tron                                      |                            |      |
| A1 / S1 Sportback                              | 2012 - 2018                | 17   |
| A1 Sportback                                   | from 2018                  | 18   |
|                                                |                            |      |
| Δ2                                             |                            |      |
| A2                                             | 2000 – 2005                | 19   |
| A2                                             | 2000 - 2005                | 13   |
|                                                |                            |      |
| Δ3                                             |                            |      |
| A3 / S3 (3-door)                               | 1996 – 2003                | 20   |
| A3 (5-door)                                    | 1999 – 2003                | 20   |
| A3 / S3 (3-door)                               | 2003 - 2012                | 22   |
| A3 / S3 / RS3 Sportback                        | 2003 - 2012                | 22   |
| A3 Cabriolet                                   | 2004 - 2012<br>2008 - 2013 | 23   |
| A3 / S3 (3-door)                               | from 2012                  | 24   |
|                                                | from 2012                  | 25   |
| A3 / S3 / RS3 Sportback                        | from 2012<br>from 2013     | 26   |
| A3 Sportback g-tron                            |                            |      |
| A3 Sportback e-tron<br>A3 / S3 / RS3 Limousine | from 2014                  | 29   |
| AJ / JJ / KJJ LIMOUSINE                        | from 2013                  | 33   |
|                                                |                            |      |