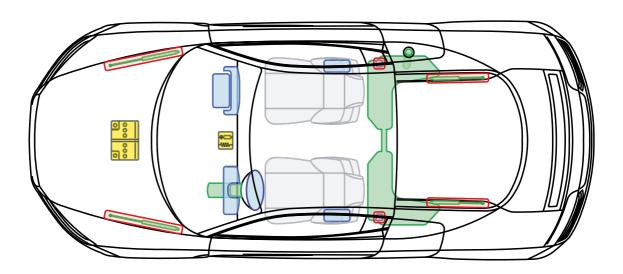

-ion battery (in 48 V mildhybrid)

# The 48 V on-board power supply is automatically deactivated during accidents in which the airbag(s) deployed.

For all other cases, in order to deactivate the on-board power supply the 48 V Lithium-ion battery has to be separately disconnected in addition to the 12 V lead acid battery. Therefore:

### **M** Turn off ignition before separating the 48 V battery!

- 1. remove the cargo floor from the trunk
- 2. emove the spare tire and vehicle toolkit
- 3. remove the over from the 48 V Lithium-Ion battery by removing the four bolts with a screwdriver
- 4. pull out the communication connector plug
- 5. remove the pole cap and undo the screws of the minus pole (brown/purple cable)
- WARNING! Hazard due to electric arc









## Audi R8 Coupé

2007 - 2015





Legend







Audi R8 Spyder

2010 - 2016





Legend



This document is a subject to the copyright of AUDI AG, Ingolstadt. Any duplication, distribution, storage, communication, broadcast and reproduction or transmission of the contents without written approval from AUDI AG is prohibited.





## • Audi R8 Coupé

from 2015



Legend







Audi R8 Spyder

from 2016



Legend



This document is a subject to the copyright of AUDI AG, Ingolstadt. Any duplication, distribution, storage, communication, broadcast and reproduction or transmission of the contents without written approval from AUDI AG is prohibited.





# Audi TT Coupé

1998 - 2006



Legend







### Audi TT Roadster

1999 – 2006



Legend



This document is a subject to the copyright of AUDI AG, Ingolstadt. Any duplicat