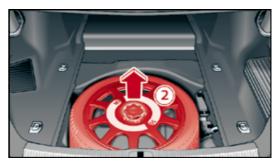

munication connector plug
- 6. separate the minus pole of the 12 V Lithium-ion battery









12 V lead battery

12 V Lithium-ion battery





Audi A4 / S4 / RS4 Avant

#### from 2015



12 V lead acid battery



Legend







### Audi A4 / S4 / RS4 Avant 12 V Mildhybrid

from 2015

#### 12 V lead acid battery and 12 V Lithium-ion battery

In order to deactivate the on-board power supply the 12 V Lithium-ion battery has to be separately disconnected in addition to the 12 V lead acid battery. Therefore:

- 1. remove the cargo floor from the trunk
- 2. remove the spare tire and vehicle tool kit
- 3. remove the battery bar
- 4. separate the minus pole of the 12 V lead acid battery
- 5. pull out the communication connector plug
- 6. separate the minus pole of the 12 V Lithium-ion battery









12 V lead battery

12 V Lithium-ion battery





Audi A4 Avant g-tron

from 2016



Legend



This document is a subject to the copyright of AUDI AG, Ingolstadt. Any duplication, distribution, storage, communication, broadcast and reproduction or transmission of the contents without written approval from AUDI AG is prohibited.

**A**4





# Audi A4 allorad

#### from 2016



12 V lead acid battery



Legend







from 2016

#### 12 V lead acid battery and 12 V Lithium-ion battery

In order to deactivate the on-board power supply the 12 V Lithium-ion battery has to be separately disconnected in addition to the 12 V lead acid battery. Therefore:

- 1. remove the cargo floor from the trunk
- 2. remove the spare tire and vehicle tool kit
- 3. remove the battery bar
- 4. separate the mi