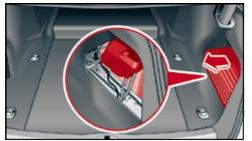

Audi A8 / S8

2010 - 2017



Legend



This document is a subject to the copyright of AUDI AG, Ingolstadt. Any duplication, distribution, storage, communication, broadcast and reproduction or transmission of the contents without written approval from AUDI AG is prohibited.

**A**8







Audi A8

from 2017



48 V Lithium-ion Battery (optional)

WARNING 48 V: Electric arc possible! Turn off ignition before separating the 48 V battery!



Legend



This document is a subject to the copyright of AUDI AG, Ingolstadt. Any duplication, distribution, storage, communication, broadcast and reproduction or transmission of the contents without written approval from AUDI AG is prohibited.





### 12 V lead acid battery

- remove the battery cover
- separate the minus pole of the 12 V battery



### 48V Lithium-ion battery

# The 48 V on-board Lithium-ion battery is automatically deactivated during accidents in which the airbag(s) deployed.

For all other cases, in order to deactivate the on-board power supply the 48 V Lithium-ion battery has to be separately disconnected in addition to the 12 V lead acid battery. Therefore:

## Turn off ignition before separating the 48 V battery!

- 1. remove the cargo floor from the trunk
- 2. remove the spare tire and vehicle tool kit
- 3. strip the lining of the spare wheel recess as shown below
- 4. remove the plastic cover from the 48 V battery by removing the three plastic bolts with a screwdriver





- 5. pull out the communication connector plug
- 6. remove the right sided pole cap and undo the screws of the minus pole (brown/purpur c