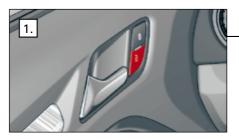

rtment accessible

- 1. Localize emergency disconnect
- 2. Open safety disconnect









### Alternative 2 – Emergency disconnect fuse in passenger compartment

- 1. Identify emergency fuse
- 2. Disconnect emergency fuse



Fuse box – **left-hand drive** (steering wheel left)



Fuse box in glove compartment right-hand drive (steering wheel right)



₽ 3





### **Disconnect 12 V battery**

The 12 V battery is located in the luggage compartment below the luggage compartment floor. The cables of both terminals are fed out directly through the plastic cover.



### Disconnect charging cable

Vehicle connected to charging station:

- 1. Unlock vehicle via remote control or central locking switch
- 2. Disconnect charging cable

If required, follow further steps of this rescue data sheet











Audi A3 / S3 / RS3 Limousine





Legend







Audi A3 Cabriolet

from 2013



Legend



This document is a subject to the copyright of AUDI AG, Ingolstadt. Any duplication, distribution, storage, communication, broadcast and reproduction or transmission of the contents without written approval from AUDI AG is prohibited.

AЗ







Audi A4 / S4

1995 – 2001





Legend







Audi A4 / S4 / RS4 Avant

1996 - 2001





Legend



This document is a subject to the copyright of AUDI AG, Ingolstadt. Any duplication, distribution, storage, communication, broadcast and reproduction or transmission of the contents without written approval from AUDI AG is prohibited.





Audi A4 / S4

2001 - 2005





Legend



This document is a subject to the copyright of AUDI AG, Ingolstadt. Any dupli