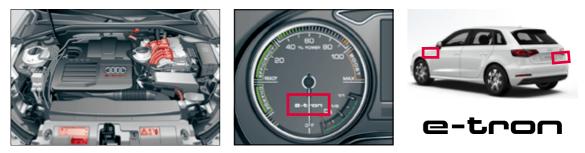

ual cylinder valve and manual stopcock.

### 3. Switch off gas tank manually



Status: 04/2019, AUDI AG

- If required, each fuel tank must allow separate shut-off.
- By means of a 5 mm open-end wrench or ring spanner the manual shut-off valve may be shut off by means of turning the square clockwise until reaching the stop of the valve.







Legend



This document is a subject to the copyright of AUDI AG, Ingolstadt. Any duplication, distribution, storage, communication, broadcast and reproduction or transmission of the contents without written approval from AUDI AG is prohibited.



Status: 04/2019, AUDI AG

Sportback e-tron



### **Characteristic features**

The A3 e-tron can be identified by the e-tron logo, the orange cables (e. g. in engine compartment) and the charging socket.



### Vehicle immobilization

- 1. Gear lever in position park "P"
- 2. Apply parking brake



### Switch off ignition

Press START-ENGINE-STOP button without depressing brake pedal.



Warning: When pressing the START-ENGINE-STOP button and depressing the brake pedal at the same time, the engine will start!





### Deactivation of High Voltage System

### Alternative 1 – Engine compartment accessible

- 1. Localize emergency disconnect
- 2. Open safety disconnect









### Alternative 2 – Emergency disconnect fuse in passenger compartment

- 1. Identify emergency fuse
- 2. Disconnect emergency fuse



Fuse box – **left-hand drive** (steering wheel left)



Fuse box in glove compartment right-hand drive (steering wheel right)



₽ 3





### **Disconnect 12 V battery**

The 12 V batter