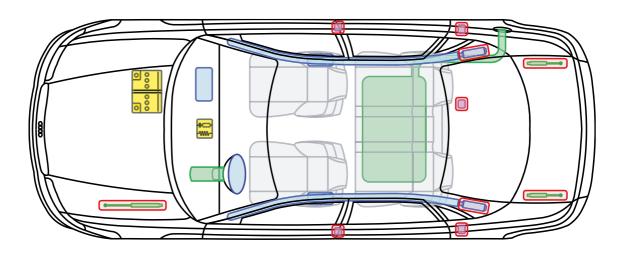

isconnect 12 V battery**

The 12 V battery is located in the luggage compartment below the luggage compartment floor. The cables of both terminals are fed out directly through the plastic cover.



### Disconnect charging cable

Vehicle connected to charging station:

- 1. Unlock vehicle via remote control or central locking switch
- 2. Disconnect charging cable

If required, follow further steps of this rescue data sheet











Audi A3 / S3 / RS3 Limousine





Legend







Audi A3 Cabriolet

from 2013



Legend



This document is a subject to the copyright of AUDI AG, Ingolstadt. Any duplication, distribution, storage, communication, broadcast and reproduction or transmission of the contents without written approval from AUDI AG is prohibited.

AЗ







Audi A4 / S4

1995 – 2001





Legend







Audi A4 / S4 / RS4 Avant

1996 - 2001





Legend



This document is a subject to the copyright of AUDI AG, Ingolstadt. Any duplication, distribution, storage, communication, broadcast and reproduction or transmission of the contents without written approval from AUDI AG is prohibited.





Audi A4 / S4

2001 - 2005





Legend



This document is a subject to the copyright of AUDI AG, Ingolstadt. Any duplication, distribution, storage, communication, broadcast and reproduction or transmission of the contents without written approval from AUDI AG is prohibited.







Audi A4 / S4 Avant

2001 - 2005





Legend









# Audi A4 / S4 / RS4

2005 - 2007



only RS4



Legend







Audi A4 / S4 / RS4 Avant

2005 - 2008



only RS4



Legend







Audi A4 / S4 Cabriolet