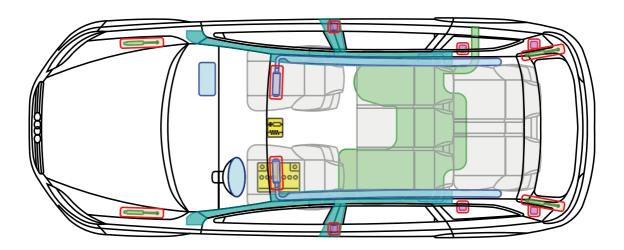

e arrows (screwdriver in the car tool kit) Disconnect the ground cables from both 12V batteries (picture on right)

#### **Option B:**

Lever up the luggage compartment floor by inserting a crowbar at the points indicated. Lift up the luggage compartment floor. Disconnect the ground cables from both 12V batteries (picture on right)



#### Identification of the high-voltage components

Identification of the high-voltage battery



Identification of the The high-voltage battery is located under the luggage compartment floor.

It is a Lithium-ion battery.

Identification of the remaining high-voltage components





All the high-voltage leads and the high-voltage connections are provided with orange insulation. These items must not be disconnected or damaged.

D D





Audi Q7

2006 - 2015





Legend



This document is a subject to the copyright of AUDI AG, Ingolstadt. Any duplication, distribution, storage, communication, broadcast and reproduction or transmission of the contents without written approval from AUDI AG is prohibited.



## Audi Q7 / SQ7



This document is a subject to the copyright of AUDI AG, Ingolstadt. Any duplication, distribution, storage, communication, broadcast and reproduction or transmission of the contents without written approval from AUDI AG is prohibited.



from 2015



#### 12 V lead acid battery

- 1. remove foot mat
- 2. open floor flap
- 3. separate minus pole of the 12 V battery



#### 48 V Lithium-ion battery (SQ7)



For all other cases, in order to deactivate the on-board power supply the 48 V Lithium-ion battery has to be separately