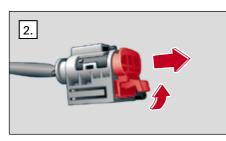

ion, broadcast and reproduction or transmission of the contents without written approval from AUDI AG is prohibited.



Status: 04/2019, AUDI AG

Sportback e-tron



### **Characteristic features**

The A3 e-tron can be identified by the e-tron logo, the orange cables (e. g. in engine compartment) and the charging socket.



### Vehicle immobilization

- 1. Gear lever in position park "P"
- 2. Apply parking brake



### Switch off ignition

Press START-ENGINE-STOP button without depressing brake pedal.



Warning: When pressing the START-ENGINE-STOP button and depressing the brake pedal at the same time, the engine will start!





### Deactivation of High Voltage System

### Alternative 1 – Engine compartment accessible

- 1. Localize emergency disconnect
- 2. Open safety disconnect









### Alternative 2 – Emergency disconnect fuse in passenger compartment

- 1. Identify emergency fuse
- 2. Disconnect emergency fuse



Fuse box – **left-hand drive** (steering wheel left)



Fuse box in glove compartment right-hand drive (steering wheel right)



₽ 3





### **Disconnect 12 V battery**

The 12 V battery is located in the luggage compartment below the luggage compartment floor. The cables of both terminals are fed out directly through the plastic cover.



### Disconnect charging cable

Vehicle connected to charging station:

- 1. Unlock vehicle via remote control or central locking switch
- 2. Disconnect charging cable

If required, follow further steps of this rescue data sheet











Audi A3 / S3 / RS3 Limousine





Legend







Audi A3 Cabriolet

from 2013