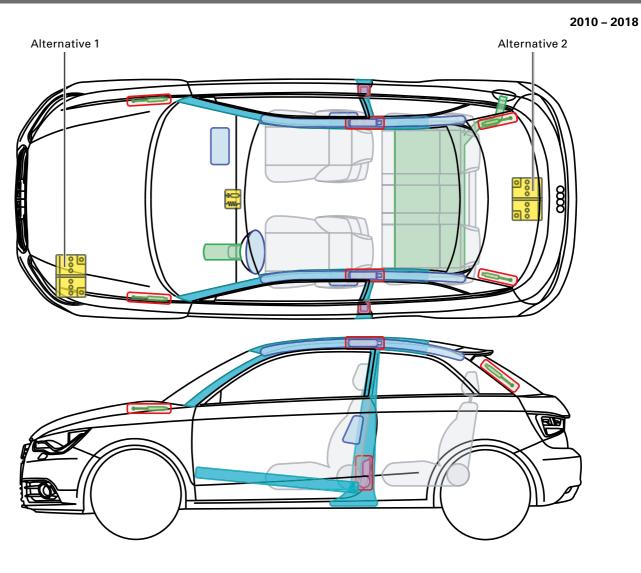

duction or transmission of the contents without written approval from AUDI AG is prohibited.





# Audi 100 / A6 / S6

1991 – 1997





Legend



This document is a subject to the copyright of AUDI AG, Ingolstadt. Any duplication, distribution, storage, communication, broadcast and reproduction or transmission of the contents without written approval from AUDI AG is prohibited.





Audi 100 / A6 / S6 Avant

1991 – 1997





Legend



This document is a subject to the copyright of AUDI AG, Ingolstadt. Any duplication, distribution, storage, communication, broadcast and reproduction or transmission of the contents without written approval from AUDI AG is prohibited.





# Audi 200 / V8

1984 – 1991





Legend







# Audi 200 Avant

1985 – 1991





Legend







Audi A1 / S1 (3-door)



Legend



This document is a subject to the copyright of AUDI AG, Ingolstadt. Any duplication, distribution, storage, communication, broadcast and reproduction or transmission of the contents without written approval from AUDI AG is prohibited.



+ S1 (3-door)





# Audi A1 e-tron



Legend



This document is a subject to the copyright of AUDI AG, Ingolstadt. Any duplication, distribution, storage, communication, broadcast and reproduction or transmission of the contents without written approval from AUDI AG is prohibited.



e-tron





2011 - 2018

### Identifying feature

The Audi A1 e-tron can be identified by means of the "e-tron" logo on the instrument cluster or on the wing.



Instrument cluster

Wing

### Hints

/ In the case of accidents in which the airbags are deployed, th