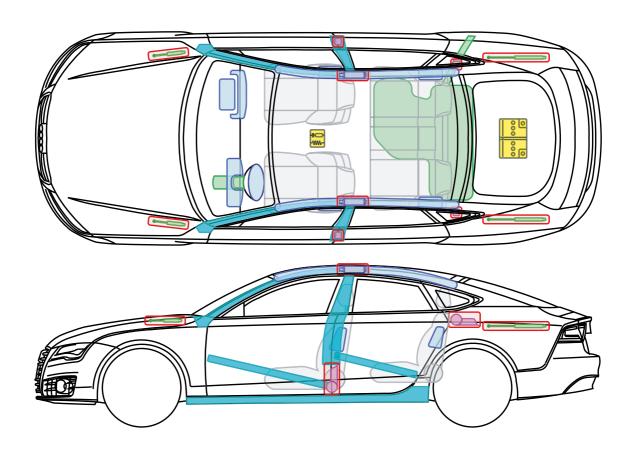

### **Model Overview**

Model cycle

Model name

Audi

Site |

| Wodername                                      | would cycle                | Site |
|------------------------------------------------|----------------------------|------|
|                                                |                            |      |
| Audi 80                                        |                            |      |
|                                                | 1000 1005                  |      |
| Audi 80 / S2                                   | 1990 - 1995                | 4    |
| Audi 80 / S2 / RS2 Avant                       | 1992 - 1995                | 5    |
| Audi 80 / S2 Coupé                             | 1988 - 1996                | 6    |
| Audi 80 Cabriolet                              | 1991 – 2000                | 7    |
|                                                |                            |      |
| Audi 100                                       |                            |      |
| Audi 100                                       | 1000 1001                  |      |
|                                                | 1988 – 1991                | 8    |
| Audi 100 Avant<br>Audi 100 / A6 / S6           | 1988 – 1991                | 9    |
|                                                | 1991 – 1997                | 10   |
| Audi 100 / A6 / S6 Avant                       | 1991 – 1997                | 11   |
|                                                |                            |      |
| Audi 200                                       |                            |      |
| Audi 200 / V8                                  | 1004 1001                  | 12   |
|                                                | 1984 - 1991                |      |
| Audi 200 Avant                                 | 1985 – 1991                | 13   |
|                                                |                            |      |
| A1                                             |                            |      |
| A1 / S1 (3-door)                               | 2010 2019                  | 14   |
|                                                | 2010 – 2018<br>2011 – 2018 | 14   |
| A1 e-tron                                      |                            |      |
| A1 / S1 Sportback                              | 2012 - 2018                | 17   |
| A1 Sportback                                   | from 2018                  | 18   |
|                                                |                            |      |
| Δ2                                             |                            |      |
| A2                                             | 2000 – 2005                | 19   |
| A2                                             | 2000 - 2005                | 13   |
|                                                |                            |      |
| Δ3                                             |                            |      |
| A3 / S3 (3-door)                               | 1996 – 2003                | 20   |
| A3 (5-door)                                    | 1999 – 2003                | 20   |
| A3 / S3 (3-door)                               | 2003 - 2012                | 22   |
| A3 / S3 / RS3 Sportback                        | 2003 - 2012                | 22   |
| A3 Cabriolet                                   | 2004 - 2012<br>2008 - 2013 | 23   |
| A3 / S3 (3-door)                               | from 2012                  | 24   |
|                                                | from 2012                  | 25   |
| A3 / S3 / RS3 Sportback                        | from 2012<br>from 2013     | 26   |
| A3 Sportback g-tron                            |                            |      |
| A3 Sportback e-tron<br>A3 / S3 / RS3 Limousine | from 2014                  | 29   |
| AJ / JJ / KJJ LIMOUSINE                        | from 2013                  | 33   |
|                                                |                            |      |