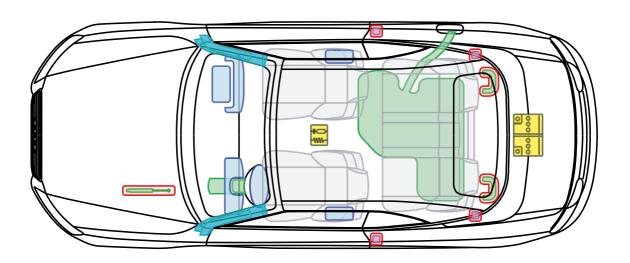

pproval from AUDI AG is prohibited.

**A**4





# Audi A4 allorad

#### from 2016



12 V lead acid battery



Legend







from 2016

#### 12 V lead acid battery and 12 V Lithium-ion battery

In order to deactivate the on-board power supply the 12 V Lithium-ion battery has to be separately disconnected in addition to the 12 V lead acid battery. Therefore:

- 1. remove the cargo floor from the trunk
- 2. remove the spare tire and vehicle tool kit
- 3. remove the battery bar
- 4. separate the minus pole of the 12 V lead acid battery
- 5. pull out the communication connector plug
- 6. separate the minus pole of the 12 V Lithium-ion battery









12 V lead battery

12 V Lithium-ion battery





Audi A5 / S5 / RS5 Coupé

2007 – 2011





Legend







Audi A5 / S5 Cabriolet

2009 - 2011





Legend



This document is a subject to the copyright of AUDI AG, Ingolstadt. Any duplication, distribution, storage, communication, broadcast and reproduction or transmission of the contents without written approval from AUDI AG is prohibited.

**A5** 







Audi A5 / S5 Sportback

2009 - 2011





Legend







Audi A5 / S5 Sportback

2011 - 2016





Legend









Audi A5 / S5 / RS5 Coupé

2011 - 2016





Legend



This document is a subject to the copyright of AUDI AG, Ingolstadt. Any duplication, distribution, storage, communication, broadcast and reproduction or transmission of the contents without written approval from AUDI AG is prohibited.







Audi A5 / S5 / RS5 Cabriolet

2011 – 2017





Legend









Audi A5 / S5 / RS5 Coupé

#### from 2016



12 V lead acid batter