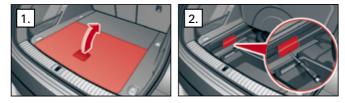

sing the brake pedal at the same time, the vehicle switch to "ready to drive"!







### Deactivation of High Voltage System



🕂 The High Voltage System is automatically deactivated during accidents in which the airbag(s) deployed.

For all other cases, deactivate the High Voltage System as follows

#### Alternative 1 - Emergency disconnect in the vehicle front end accessible,

#### open the motor compartment hood

- 1. Locate the emergency disconnect  $\rightarrow$  on the left side next to the plenum panel
- 2. Pull out red flap from emergency disconnect
- 3. Pull out black plug while pressing the red tab



#### Alternative 2- Emergency disconnect fuse in trunk

- 1. Remove the cargo floor
- 2. Remove fuse box cover
- 3. Identify emergency fuse disconnection tab and pull out the tab











### Disconnect 12 V battery

The 12 V battery is located in the vehicle front end under a cover, next to the plenum panel.

The 12 V negative battery cable is connected to the chassis suspension strut, see picture 1. Unscrew the negative battery cable from the chassis suspension strut, see picture 2.



picture 1



picture 2

The 12 V battery can be accessed when the cover and control boxes located on the top of the battery are removed, see picture 3-5.



picture 3

picture 4

# picture 5

### Disconnect charging cable

Vehicle connected to charging station:

- 1. Unlock vehicle via remote control or central locking switch
- 2. Disconnect charging cable

If needed, refer to additional steps in this rescue sheet







# Audi Q2 / SQ2

from 2016



Legend



This document is a s