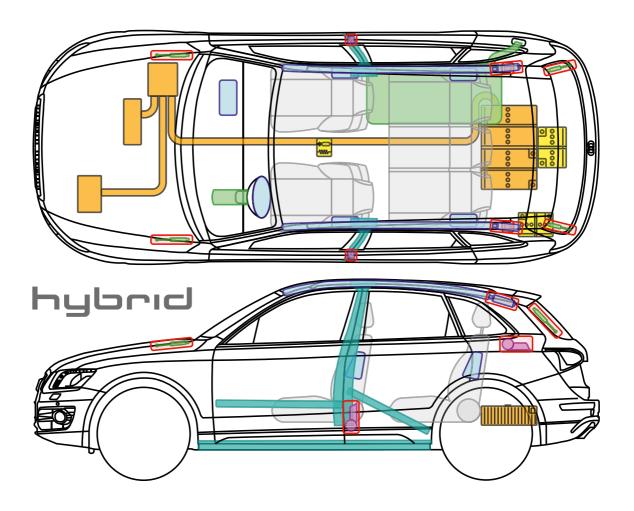

ibution, storage, communication, broadcast and reproduction or transmission of the contents without written approval from AUDI AG is prohibited.





Audi Q5 12 V Mildhybrid

from 2015

#### 12 V lead acid battery and 12 V Lithium-ion battery

In order to deactivate the on-board power supply the 12 V Lithium-ion battery has to be separately disconnected in addition to the 12 V lead acid battery. Therefore:

- 1. remove the cargo floor from the trunk
- 2. raise the front part of cargo floor
- 3. separate the minus pole of the 12 V lead acid battery
- 4. pull out the communication connector plug
- 5. separate the minus pole of the 12 V Lithium-ion battery





12 V Lithium-ion battery

12 V lead battery



12 V Lithium-ion battery

12 V lead battery





Audi Q5 hybrid quattro

2011 - 2016



Legend







### Audi Q5 hybrid quattro

2011 - 2016

#### Identifying feature

The Audi Q5 hybrid quattro can be identified by means of the "hybrid" logo.



Instrument cluster

#### Hints



#### In the case of accidents in which the airbags are deployed, the high-voltage system is deactivated.

In the case of accidents with deployed/undeployed airbags

- Place Vehicle in Park and set parking brake
- Switch off the ignition
- Disconnect the negative terminals of the 12V battery

#### The electric motor is silent!



It may not be possible to detect that the car is ready to go by the noises it makes when in operation, as the electric motor is silent. If the large needle in the dial on the left of the instrument cluster (power metre) is not on "OFF" (for example on the "READY position),