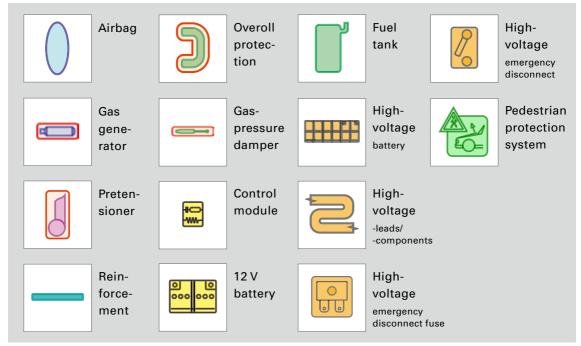

back g-tron

from 2013

### Shut off gas tank manually

(e.g. in the case of smell of gas or leaking natural gas)

### 1. Access to natural gas tanks



- Gas tanks are accessible from underbody.
- Gas tanks are protected by a plastic cover. In order to access the gas tanks, the cover needs to be removed without damaging the components of the gas system located below.

### 2. Locate safety valves



Each gas tank is equipped with its individual cylinder valve and manual stopcock.

### 3. Switch off gas tank manually



Status: 04/2019, AUDI AG

- If required, each fuel tank must allow separate shut-off.
- By means of a 5 mm open-end wrench or ring spanner the manual shut-off valve may be shut off by means of turning the square clockwise until reaching the stop of the valve.







Legend



This document is a subject to the copyright of AUDI AG, Ingolstadt. Any duplication, distribution, storage, communication, broadcast and reproduction or transmission of the contents without written approval from AUDI AG is prohibited.



Status: 04/2019, AUDI AG

Sportback e-tron



### **Characteristic features**

The A3 e-tron can be identified by the e-tron logo, the orange cables (e. g. in engine compartment) and the charging socket.



### Vehicle immobilization

- 1. Gear lever in position park "P"
- 2. Apply parking brake



### Switch off ignition

Press START-ENGINE-STOP button without depressing brake pedal.



Warning: When pressing the START-ENGINE-STOP button and depressing the brake pedal at the same time, the engine will start!





### Deactivation of High Voltage System