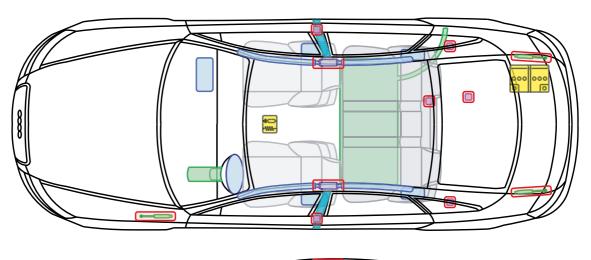

Cabriolet 12 V Mildhybrid

from 2017

#### 12 V lead acid battery and 12 V Lithium-ion battery

In order to deactivate the on-board power supply the 12 V Lithium-ion battery has to be separately disconnected in addition to the 12 V lead acid battery. Therefore:

- 1. remove the cargo floor from the trunk
- 2. remove the spare tire and vehicle tool kit
- 3. remove the battery bar
- 4. separate the minus pole of the 12 V lead acid battery
- 5. pull out the communication connector plug
- 6. separate the minus pole of the 12 V Lithium-ion battery









12 V lead battery

12 V Lithium-ion battery





Audi A6 / S6 / RS6

1997 – 2004



Legend







Audi A6 / S6 / RS6 Avant

1998 - 2004



Legend











## Audi A6 allraod

2001 - 2006



Legend







# Audi A6 / S6 / RS6

2004 - 2008





Legend

Status: 04/2019, AUDI AG



This document is a subject to the copyright of AUDI AG, Ingolstadt. Any duplication, distribution, storage, communication, broadcast and reproduction or transmission of the contents without written approval from AUDI AG is prohibited.







Audi A6 / S6 / RS6

2008 - 2011





Legend



This document is a subject to the copyright of AUDI AG, Ingolstadt. Any duplication, distribution, storage, communication, broadcast and reproduction or transmission of the contents without written approval from AUDI AG is prohibited.





Status: 04/2019, AUDI AG



Audi A6 / S6 / RS6 Avant

2004 - 2012





Legend



This document is a subject to the copyright of AUDI AG, Ingolstadt. Any duplication, distribution, storage, communication, broadcast and reproduction