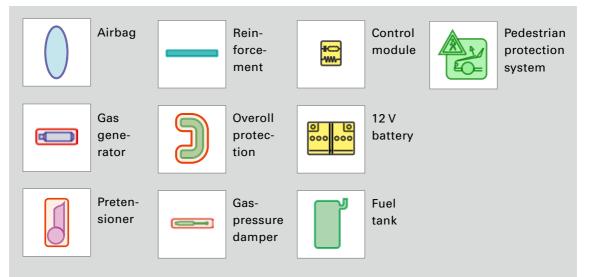

to the copyright of AUDI AG, Ingolstadt. Any duplication, distribution, storage, communication, broadcast and reproduction or transmission of the contents without written approval from AUDI AG is prohibited.







Audi Q3



Legend



This document is a subject to the copyright of AUDI AG, Ingolstadt. Any duplication, distribution, storage, communication, broadcast and reproduction or transmission of the contents without written approval from AUDI AG is prohibited.

03





Audi Q5 / SQ5

2008 - 2016



Legend



This document is a subject to the copyright of AUDI AG, Ingolstadt. Any duplication, distribution, storage, communication, broadcast and reproduction or transmission of the contents without written approval from AUDI AG is prohibited.





Audi Q5 / SQ5

### from 2016



Legend



This document is a subject to the copyright of AUDI AG, Ingolstadt. Any duplication, distribution, storage, communication, broadcast and reproduction or transmission of the contents without written approval from AUDI AG is prohibited.





Audi Q5 12 V Mildhybrid

from 2015

#### 12 V lead acid battery and 12 V Lithium-ion battery

In order to deactivate the on-board power supply the 12 V Lithium-ion battery has to be separately disconnected in addition to the 12 V lead acid battery. Therefore:

- 1. remove the cargo floor from the trunk
- 2. raise the front part of cargo floor
- 3. separate the minus pole of the 12 V lead acid battery
- 4. pull out the communication connector plug
- 5. separate the minus pole of the 12 V Lithium-ion battery





12 V Lithium-ion battery

12 V lead batte