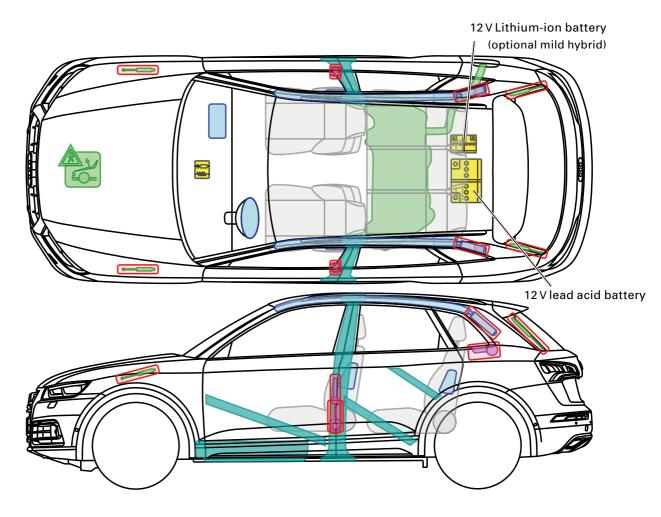

a subject to the copyright of AUDI AG, Ingolstadt. Any duplication, distribution, storage, communication, broadcast and reproduction or transmission of the contents without written approval from AUDI AG is prohibited.







Audi Q3



Legend



This document is a subject to the copyright of AUDI AG, Ingolstadt. Any duplication, distribution, storage, communication, broadcast and reproduction or transmission of the contents without written approval from AUDI AG is prohibited.

03





Audi Q5 / SQ5

2008 - 2016



Legend



This document is a subject to the copyright of AUDI AG, Ingolstadt. Any duplication, distribution, storage, communication, broadcast and reproduction or transmission of the contents without written approval from AUDI AG is prohibited.





Audi Q5 / SQ5

### from 2016



Legend



This document is a subject to the copyright of AUDI AG, Ingolstadt. Any duplication, distribution, storage, communication, broadcast and reproduction or transmission of the contents without written approval from AUDI AG is prohibited.





Audi Q5 12 V Mildhybrid

from 2015

#### 12 V lead acid battery and 12 V Lithium-ion battery

In order to deactivate the on-board power supply the 12 V Lithium-ion battery has to be separately disconnected in addition to the 12 V lead acid battery. Therefore:

- 1. remove the cargo floor from the trunk
- 2. raise the front part of cargo floor
- 3. separate the minus pole of the 12 V lead acid battery
- 4. pull out the communication connector plug
- 5. separate the minus pole of the 12 V Lithium-ion battery





12 V Lithium-ion battery

12 V