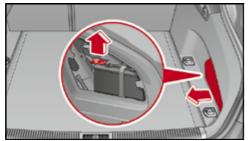

### **Model Overview**

Model cycle

Model name

Audi

Site |

| Wodername                                      | would cycle                | Site |
|------------------------------------------------|----------------------------|------|
|                                                |                            |      |
| Audi 80                                        |                            |      |
|                                                | 1000 1005                  |      |
| Audi 80 / S2                                   | 1990 - 1995                | 4    |
| Audi 80 / S2 / RS2 Avant                       | 1992 - 1995                | 5    |
| Audi 80 / S2 Coupé                             | 1988 - 1996                | 6    |
| Audi 80 Cabriolet                              | 1991 – 2000                | 7    |
|                                                |                            |      |
| Audi 100                                       |                            |      |
| Audi 100                                       | 1000 1001                  |      |
|                                                | 1988 – 1991                | 8    |
| Audi 100 Avant<br>Audi 100 / A6 / S6           | 1988 – 1991                | 9    |
|                                                | 1991 – 1997                | 10   |
| Audi 100 / A6 / S6 Avant                       | 1991 – 1997                | 11   |
|                                                |                            |      |
| Audi 200                                       |                            |      |
| Audi 200 / V8                                  | 1004 1001                  | 12   |
|                                                | 1984 - 1991                |      |
| Audi 200 Avant                                 | 1985 – 1991                | 13   |
|                                                |                            |      |
| A1                                             |                            |      |
| A1 / S1 (3-door)                               | 2010 2019                  | 14   |
|                                                | 2010 – 2018<br>2011 – 2018 | 14   |
| A1 e-tron                                      |                            |      |
| A1 / S1 Sportback                              | 2012 - 2018                | 17   |
| A1 Sportback                                   | from 2018                  | 18   |
|                                                |                            |      |
| Δ2                                             |                            |      |
| A2                                             | 2000 – 2005                | 19   |
| A2                                             | 2000 - 2005                | 13   |
|                                                |                            |      |
| Δ3                                             |                            |      |
| A3 / S3 (3-door)                               | 1996 – 2003                | 20   |
| A3 (5-door)                                    | 1999 – 2003                | 20   |
| A3 / S3 (3-door)                               | 2003 - 2012                | 22   |
| A3 / S3 / RS3 Sportback                        | 2003 - 2012                | 22   |
| A3 Cabriolet                                   | 2004 - 2012<br>2008 - 2013 | 23   |
| A3 / S3 (3-door)                               | from 2012                  | 24   |
|                                                | from 2012                  | 25   |
| A3 / S3 / RS3 Sportback                        | from 2012<br>from 2013     | 26   |
| A3 Sportback g-tron                            |                            |      |
| A3 Sportback e-tron<br>A3 / S3 / RS3 Limousine | from 2014                  | 29   |
| AJ / JJ / KJJ LIMOUSINE                        | from 2013                  | 33   |
|                                                |                            |      |