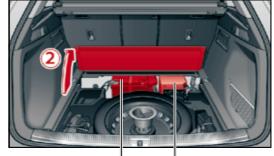

Audi Q5 / SQ5

### from 2016



Legend



This document is a subject to the copyright of AUDI AG, Ingolstadt. Any duplication, distribution, storage, communication, broadcast and reproduction or transmission of the contents without written approval from AUDI AG is prohibited.





Audi Q5 12 V Mildhybrid

from 2015

#### 12 V lead acid battery and 12 V Lithium-ion battery

In order to deactivate the on-board power supply the 12 V Lithium-ion battery has to be separately disconnected in addition to the 12 V lead acid battery. Therefore:

- 1. remove the cargo floor from the trunk
- 2. raise the front part of cargo floor
- 3. separate the minus pole of the 12 V lead acid battery
- 4. pull out the communication connector plug
- 5. separate the minus pole of the 12 V Lithium-ion battery





12 V Lithium-ion battery

12 V lead battery



12 V Lithium-ion battery

12 V lead battery





Audi Q5 hybrid quattro

2011 - 2016



Legend







### Audi Q5 hybrid quattro

2011 - 2016

#### Identifying feature

The Audi Q5 hybrid quattro can be identified by means of the "hybrid" logo.



Instrument cluster

#### Hints



#### In the case of accidents in which the airbags are deployed, the high-voltage system is deactivated.

In the case of accidents with deployed/undeployed airbags

- Place Vehicle in Park and set parking brake
- Switch off the ignition
- Disconnect the negative terminals of the 12V battery

#### The electric motor is silent!



It may not be possible to detect that the car is ready to go by the noises it makes when in operation, as the electric motor is silent. If