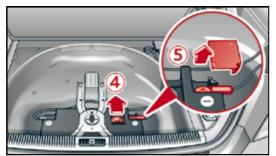

### **Model Overview**

Model cycle

Model name

Audi

Site |

| Wodername                                      | would cycle                | Site |
|------------------------------------------------|----------------------------|------|
|                                                |                            |      |
| Audi 80                                        |                            |      |
|                                                | 1000 1005                  |      |
| Audi 80 / S2                                   | 1990 - 1995                | 4    |
| Audi 80 / S2 / RS2 Avant                       | 1992 - 1995                | 5    |
| Audi 80 / S2 Coupé                             | 1988 - 1996                | 6    |
| Audi 80 Cabriolet                              | 1991 – 2000                | 7    |
|                                                |                            |      |
| Audi 100                                       |                            |      |
| Audi 100                                       | 1000 1001                  |      |
|                                                | 1988 – 1991                | 8    |
| Audi 100 Avant<br>Audi 100 / A6 / S6           | 1988 – 1991                | 9    |
|                                                | 1991 – 1997                | 10   |
| Audi 100 / A6 / S6 Avant                       | 1991 – 1997                | 11   |
|                                                |                            |      |
| Audi 200                                       |                            |      |
| Audi 200 / V8                                  | 1004 1001                  | 12   |
|                                                | 1984 - 1991                |      |
| Audi 200 Avant                                 | 1985 – 1991                | 13   |
|                                                |                            |      |
| A1                                             |                            |      |
| A1 / S1 (3-door)                               | 2010 2019                  | 14   |
|                                                | 2010 – 2018<br>2011 – 2018 | 14   |
| A1 e-tron                                      |                            |      |
| A1 / S1 Sportback                              | 2012 - 2018                | 17   |
| A1 Sportback                                   | from 2018                  | 18   |
|                                                |                            |      |
| Δ2                                             |                            |      |
| A2                                             | 2000 – 2005                | 19   |
| A2                                             | 2000 - 2005                | 13   |
|                                                |                            |      |
| Δ3                                             |                            |      |
| A3 / S3 (3-door)                               | 1996 – 2003                | 20   |
| A3 (5-door)                                    | 1999 – 2003                | 20   |
| A3 / S3 (3-door)                               | 2003 - 2012                | 22   |
| A3 / S3 / RS3 Sportback                        | 2003 - 2012                | 22   |
| A3 Cabriolet                                   | 2004 - 2012<br>2008 - 2013 | 23   |
| A3 / S3 (3-door)                               | from 2012                  | 24   |
|                                                | from 2012                  | 25   |
| A3 / S3 / RS3 Sportback                        | from 2012<br>from 2013     | 26   |
| A3 Sportback g-tron                            |                            |      |
| A3 Sportback e-tron<br>A3 / S3 / RS3 Limousine | from 2014                  | 29   |
| AJ / JJ / KJJ LIMOUSINE                        | from 2013                  | 33   |
|                                                |                            |      |