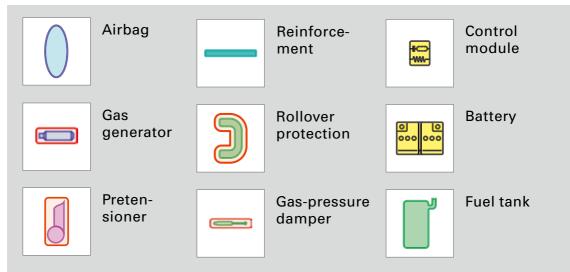

001





Legend



This document is a subject to the copyright of AUDI AG, Ingolstadt. Any duplication, distribution, storage, communication, broadcast and reproduction or transmission of the contents without written approval from AUDI AG is prohibited.





Audi A4 / S4

2001 - 2005





Legend



This document is a subject to the copyright of AUDI AG, Ingolstadt. Any duplication, distribution, storage, communication, broadcast and reproduction or transmission of the contents without written approval from AUDI AG is prohibited.







Audi A4 / S4 Avant

2001 - 2005





Legend









# Audi A4 / S4 / RS4

2005 - 2007



only RS4



Legend







Audi A4 / S4 / RS4 Avant

2005 - 2008



only RS4



Legend







Audi A4 / S4 Cabriolet

2002 - 2005





Legend

Status: 04/2019, AUDI AG



This document is a subject to the copyright of AUDI AG, Ingolstadt. Any duplication, distribution, storage, communication, broadcast and reproduction or transmission of the contents without written approval from AUDI AG is prohibited.







Audi A4 / S4 / RS4 Cabriolet

2005 - 2009



This document is a subject to the copyright of AUDI AG, Ingolstadt. Any duplication, distribution, storage, communication, broadcast and reproduction or transmission of the contents without written approval from AUDI AG is prohibited.





Audi A4 / S4

2007 - 2012





Legend









Audi A4 / S4 Avant

2008 - 2012



Legend







Audi A4 allroad

2009 - 2012



Legend



This document is a subject to the copyright of AUDI AG, Ingolstadt. Any duplication, distribution, storage, communication, broadcast