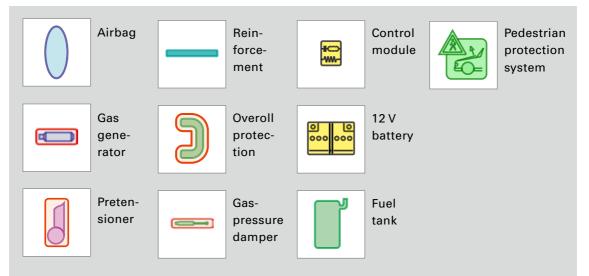

hout written approval from AUDI AG is prohibited.







Audi A3 / S3 (3-door)

1996 - 2003





Legend







Audi A3 (5-door)

1999 - 2003





Legend







Audi A3 / S3 (3-door)







Legend



This document is a subject to the copyright of AUDI AG, Ingolstadt. Any duplication, distribution, storage, communication, broadcast and reproduction or transmission of the contents without written approval from AUDI AG is prohibited.







2004 - 2012





Legend







Audi A3 Cabriolet

2008 - 2013



Legend



This document is a subject to the copyright of AUDI AG, Ingolstadt. Any duplication, distribution, storage, communication, broadcast and reproduction or transmission of the contents without written approval from AUDI AG is prohibited.





Audi A3 / S3 (3-door)

from 2012



Legend







Audi A3 / S3 / RS3 Sportback





Legend



This document is a subject to the copyright of AUDI AG, Ingolstadt. Any duplication, distribution, storage, communication, broadcast and reproduction or transmission of the contents without written approval from AUDI AG is prohibited.



+ S3/RS3 Sportback

A 3





Audi A3 Sportback g-tron

from 2013



Legend



This document is a subject to the copyright of AUDI AG, Ingolstadt. Any duplication, distribution, storage, communication, broadcast and reproduction or transmission of the contents without written approval from AUDI AG is prohibited.

A3





### Audi A3 Sportback g-tron

from 2013

### Shut off gas tank manually

(e.g. in the case of smell of gas or leaking natural gas)

### 1. Access to natural gas tanks



- Gas tanks are acce