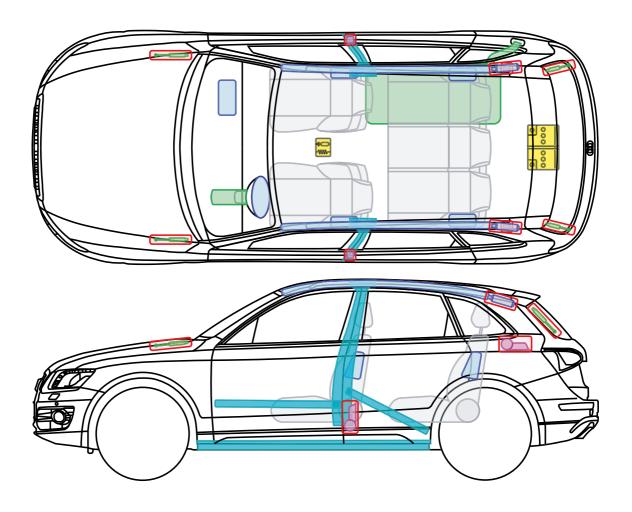

ocument is a subject to the copyright of AUDI AG, Ingolstadt. Any duplication, distribution, storage, communication, broadcast and reproduction or transmission of the contents without written approval from AUDI AG is prohibited.





Audi Q3 / RS Q3





Legend



This document is a subject to the copyright of AUDI AG, Ingolstadt. Any duplication, distribution, storage, communication, broadcast and reproduction or transmission of the contents without written approval from AUDI AG is prohibited.







Audi Q3



Legend



This document is a subject to the copyright of AUDI AG, Ingolstadt. Any duplication, distribution, storage, communication, broadcast and reproduction or transmission of the contents without written approval from AUDI AG is prohibited.

03





Audi Q5 / SQ5

2008 - 2016



Legend



This document is a subject to the copyright of AUDI AG, Ingolstadt. Any duplication, distribution, storage, communication, broadcast and reproduction or transmission of the contents without written approval from AUDI AG is prohibited.





Audi Q5 / SQ5

### from 2016



Legend



This document is a subject to the copyright of AUDI AG, Ingolstadt. Any duplication, distribution, storage, communication, broadcast and reproduction or transmission of the contents without written approval from AUDI AG is prohibited.





Audi Q5 12 V Mildhybrid

from 2015

#### 12 V lead acid battery and 12 V Lithium-ion battery

In order to deactivate the on-board power supply the 12 V Lithium-ion battery has to be separately disconnected in addition to the 12 V lead acid battery. Therefore:

- 1.