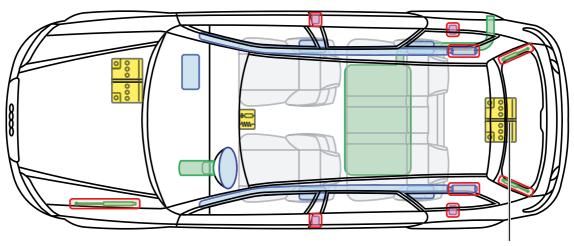

prohibited.

AЗ







Audi A4 / S4

1995 – 2001





Legend







Audi A4 / S4 / RS4 Avant

1996 - 2001





Legend



This document is a subject to the copyright of AUDI AG, Ingolstadt. Any duplication, distribution, storage, communication, broadcast and reproduction or transmission of the contents without written approval from AUDI AG is prohibited.





Audi A4 / S4

2001 - 2005





Legend



This document is a subject to the copyright of AUDI AG, Ingolstadt. Any duplication, distribution, storage, communication, broadcast and reproduction or transmission of the contents without written approval from AUDI AG is prohibited.







Audi A4 / S4 Avant

2001 - 2005





Legend









# Audi A4 / S4 / RS4

2005 - 2007



only RS4



Legend







Audi A4 / S4 / RS4 Avant

2005 - 2008



only RS4



Legend







Audi A4 / S4 Cabriolet

2002 - 2005





Legend

Status: 04/2019, AUDI AG



This document is a subject to the copyright of AUDI AG, Ingolstadt. Any duplication, distribution, storage, communication, broadcast and reproduction or transmission of the contents without written approval from AUDI AG is prohibited.







Audi A4 / S4 / RS4 Cabriolet

2005 - 2009



This document is a subject to the copyright of AUDI AG, Ingolstadt. Any duplication, distribution, storage, communication, broadcast and reproduction or transmission of the contents without written approval from AUDI AG is prohibited.





Audi A4 / S4

2007 - 2012





Legend









Audi A4 / S4 Avant

2008 - 2012



Legend







Audi A4 allroad

2009 - 2012



Legend



This document is a subject to