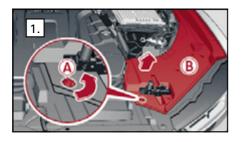

vel indicator, the charging socket and the e-tron logo.







#### Vehicle immobilization

- 1. Push "P" button on gear lever
- 2. Apply parking brake



/!\

#### Switch off ignition

Press START-ENGINE-STOP button without depressing brake pedal.



Warning: When pressing the START-ENGINE-STOP button and depressing the brake pedal at the same time, the engine will start!





#### Deactivation of High Voltage System (HV)

#### **Option 1 – Engine compartment accessible**

Emergency disconnect is located in the engine department under a cover on the left in the direction of travel.

- 1. Open locking device by rotating it counterclockwise (A), open cover (B)
- 2. Identify emergency disconnect
- 3. Pull out red tab from emergency disconnect
- 4. Pull out black plug while pressing red tab









# Option 2 – Emergency disconnect fuse in passenger compartment

- 1. Remove fuse bock cover
- 2. Identify emergency fuse
- 3. Pull out fuse







e-tron



#### 12 V Battery access

The 12 V battery is located in the foot well on the right vehicle side under a cover and carpet.







#### Disconnect charging cable

Vehicle connected to charging station:

- 1. Unlock vehicle via remote control or central locking switch
- 2. Disconnect charging cable from vehicle

If necessary, follow further steps of this rescue data sheet.









This document is a subject to the copyright of AUDI AG, Ingolstadt. Any duplication, distribution, storage, communication, broadcast and reproduction or transmission of the contents without written approval from AUDI AG is prohibited.



#### 12 V lea