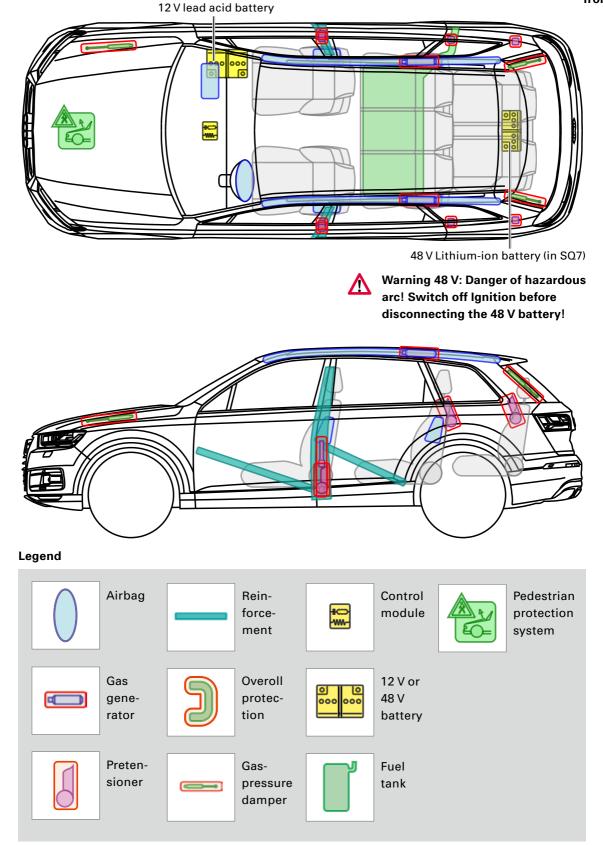

ct the ground cables from both 12V batteries (picture on right)



#### Identification of the high-voltage components

Identification of the high-voltage battery



Identification of the The high-voltage battery is located under the luggage compartment floor.

It is a Lithium-ion battery.

Identification of the remaining high-voltage components





All the high-voltage leads and the high-voltage connections are provided with orange insulation. These items must not be disconnected or damaged.

D D





Audi Q7

2006 - 2015





Legend



This document is a subject to the copyright of AUDI AG, Ingolstadt. Any duplication, distribution, storage, communication, broadcast and reproduction or transmission of the contents without written approval from AUDI AG is prohibited.



## Audi Q7 / SQ7



This document is a subject to the copyright of AUDI AG, Ingolstadt. Any duplication, distribution, storage, communication, broadcast and reproduction or transmission of the contents without written approval from AUDI AG is prohibited.



from 2015



#### 12 V lead acid battery

- 1. remove foot mat
- 2. open floor flap
- 3. separate minus pole of the 12 V battery



#### 48 V Lithium-ion battery (SQ7)



For all other cases, in order to deactivate the on-board power supply the 48 V Lithium-ion battery has to be separately disconnected in addition to the 12 V lead acid battery. Therefore:

### Turn off ignition before separating the 48 V battery!

- 1. remove the cargo floor from the trunk
- 2. pull out the communication connector plug
- 3. remove the left sided pole cap and undo the scr