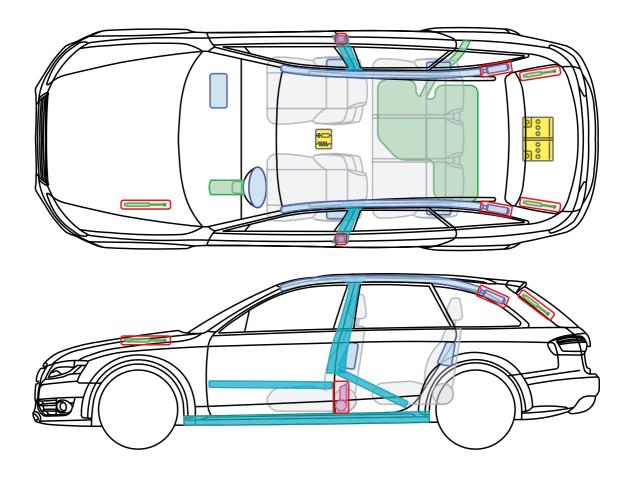

### **Model Overview**

Model cycle

Model name

Audi

Site |

| Wodername                                      | would cycle                | Site |
|------------------------------------------------|----------------------------|------|
|                                                |                            |      |
| Audi 80                                        |                            |      |
|                                                | 1000 1005                  |      |
| Audi 80 / S2                                   | 1990 - 1995                | 4    |
| Audi 80 / S2 / RS2 Avant                       | 1992 - 1995                | 5    |
| Audi 80 / S2 Coupé                             | 1988 - 1996                | 6    |
| Audi 80 Cabriolet                              | 1991 – 2000                | 7    |
|                                                |                            |      |
| Audi 100                                       |                            |      |
| Audi 100                                       | 1000 1001                  |      |
|                                                | 1988 – 1991                | 8    |
| Audi 100 Avant<br>Audi 100 / A6 / S6           | 1988 – 1991                | 9    |
|                                                | 1991 – 1997                | 10   |
| Audi 100 / A6 / S6 Avant                       | 1991 – 1997                | 11   |
|                                                |                            |      |
| Audi 200                                       |                            |      |
| Audi 200 / V8                                  | 1004 1001                  | 12   |
|                                                | 1984 - 1991                |      |
| Audi 200 Avant                                 | 1985 – 1991                | 13   |
|                                                |                            |      |
| A1                                             |                            |      |
| A1 / S1 (3-door)                               | 2010 2019                  | 14   |
|                                                | 2010 – 2018<br>2011 – 2018 | 14   |
| A1 e-tron                                      |                            |      |
| A1 / S1 Sportback                              | 2012 - 2018                | 17   |
| A1 Sportback                                   | from 2018                  | 18   |
|                                                |                            |      |
| Δ2                                             |                            |      |
| A2                                             | 2000 – 2005                | 19   |
| A2                                             | 2000 - 2005                | 13   |
|                                                |                            |      |
| Δ3                                             |                            |      |
| A3 / S3 (3-door)                               | 1996 – 2003                | 20   |
| A3 (5-door)                                    | 1999 – 2003                | 20   |
| A3 / S3 (3-door)                               | 2003 - 2012                | 22   |
| A3 / S3 / RS3 Sportback                        | 2003 - 2012                | 22   |
| A3 Cabriolet                                   | 2004 - 2012<br>2008 - 2013 | 23   |
| A3 / S3 (3-door)                               | from 2012                  | 24   |
|                                                | from 2012                  | 25   |
| A3 / S3 / RS3 Sportback                        | from 2012<br>from 2013     | 26   |
| A3 Sportback g-tron                            |                            |      |
| A3 Sportback e-tron<br>A3 / S3 / RS3 Limousine | from 2014                  | 29   |
| AJ / JJ / KJJ LIMOUSINE                        | from 2013                  | 33   |
|                                                |                            |      |