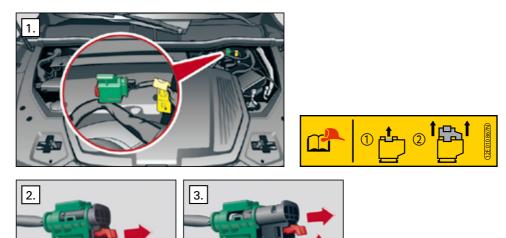

r
- 2. Apply parking brake

deselected



### Switch off ignition

Press START-STOP button without depressing brake pedal





Marning: When pressing the START-STOP button and depressing the brake pedal at the same time, the vehicle switch to "ready to drive"!







### Deactivation of High Voltage System



🕂 The High Voltage System is automatically deactivated during accidents in which the airbag(s) deployed.

For all other cases, deactivate the High Voltage System as follows

#### Alternative 1 - Emergency disconnect in the vehicle front end accessible,

#### open the motor compartment hood

- 1. Locate the emergency disconnect  $\rightarrow$  on the left side next to the plenum panel
- 2. Pull out red flap from emergency disconnect
- 3. Pull out black plug while pressing the red tab



#### Alternative 2- Emergency disconnect fuse in trunk

- 1. Remove the cargo floor
- 2. Remove fuse box cover
- 3. Identify emergency fuse disconnection tab and pull out the tab











### Disconnect 12 V battery

The 12 V battery is located in the vehicle front end under a cover, next to the plenum panel.

The 12 V negative battery cable is connected to the chassis suspension strut, see picture 1. Unscrew the negative battery cable from the chassis suspension strut, see picture 2.



picture 1



picture 2

The 12 V battery can be accessed when the cover and control boxes located on the top of the battery are removed, see picture 3-5.



picture 3

picture 4

# picture 5

### Disconnect charging cable

Vehicle connected to charging station:

- 1. Unlock vehicle via remote control o